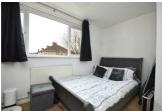

## **Entrance Hall**

**Sitting / Dining Room** 20'11" x 12'9" (6.40 x 3.91)

**Kitchen** 9'0" x 7'5" (2.76 x 2.28)

**Double Bedroom** 12'3" x 9'11" (3.74 x 3.03)

**Bathroom** 6'9" x 5'7" (2.08 x 1.72)

**Communal Garden** 