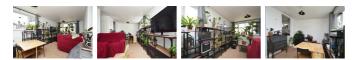

## **Entrance Hall**

**Sitting / Dining Room** 20'11" x 12'9" (6.40 x 3.91)

**Kitchen** 9'0" x 7'5" (2.76 x 2.28)

**Double Bedroom** 12'3" x 9'11" (3.74 x 3.03)

**Bathroom** 6'9" x 5'7" (2.08 x 1.72)

**Communal Garden** 