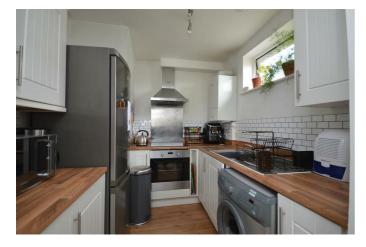

## **Entrance Hall**

**Sitting / Dining Room** 20'11" x 12'9" (6.40 x 3.91)

**Kitchen** 9'0" x 7'5" (2.76 x 2.28)

**Double Bedroom** 12'3" x 9'11" (3.74 x 3.03)

**Bathroom** 6'9" x 5'7" (2.08 x 1.72)

**Communal Garden** 