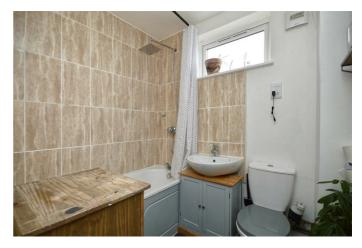

## **Entrance Hall**

**Sitting / Dining Room** 20'11" x 12'9" (6.40 x 3.91)

**Kitchen** 9'0" x 7'5" (2.76 x 2.28)

**Double Bedroom** 12'3" x 9'11" (3.74 x 3.03)

**Bathroom** 6'9" x 5'7" (2.08 x 1.72)

**Communal Garden** 