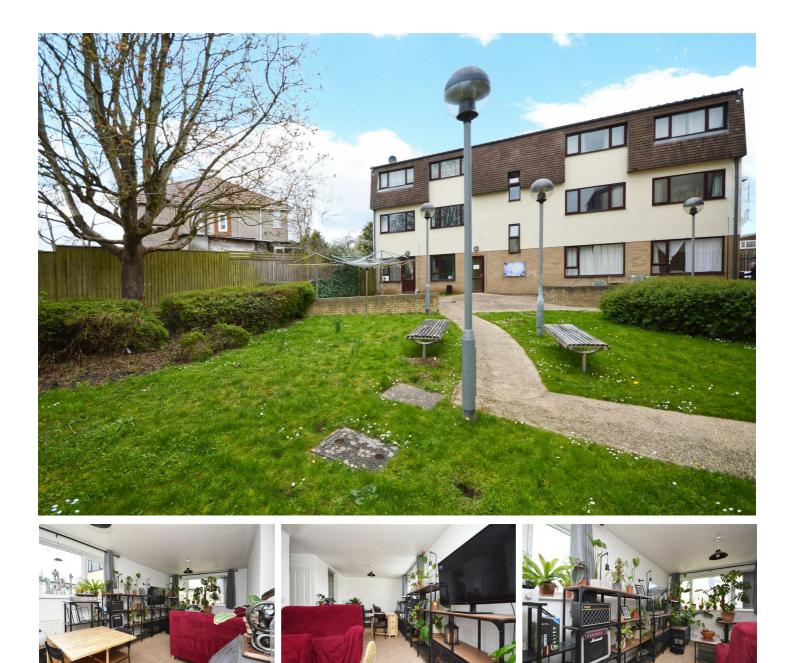

# Flat 3 Manor House Court Whitchurch, Bristol, BS14 9HP 50% Shared Ownership £80,000

Eveleighs are delighted to offer for sale this 50% shared ownership first floor flat in a gated development. The remaining 50% carries a rent and service charge currently totalling £312.88 per month. The accommodation in brief comprises, communal entrance hall, entrance hall, sitting / dining room, fitted kitchen, double bedroom and bathroom with shower over the bath. The property is upvc double glazed, gas centrally heated via combination boiler and centrally located with good access to local shops and bus links into Bristol City Centre. The development has a communal garden with drying area, bin store and storage cupboard perfect for bikes. Call Eveleighs for further information.

## **Entrance Hall**

**Sitting / Dining Room** 20'11" x 12'9" (6.40 x 3.91)

**Kitchen** 9'0" x 7'5" (2.76 x 2.28)

**Double Bedroom** 12'3" x 9'11" (3.74 x 3.03)

**Bathroom** 6'9" x 5'7" (2.08 x 1.72)

**Communal Garden** 