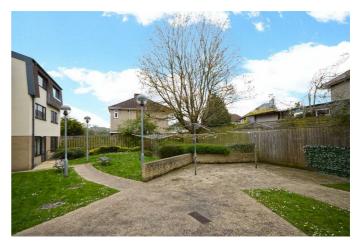

## **Entrance Hall**

**Sitting / Dining Room** 20'11" x 12'9" (6.40 x 3.91)

**Kitchen** 9'0" x 7'5" (2.76 x 2.28)

**Double Bedroom** 12'3" x 9'11" (3.74 x 3.03)

**Bathroom** 6'9" x 5'7" (2.08 x 1.72)

**Communal Garden** 