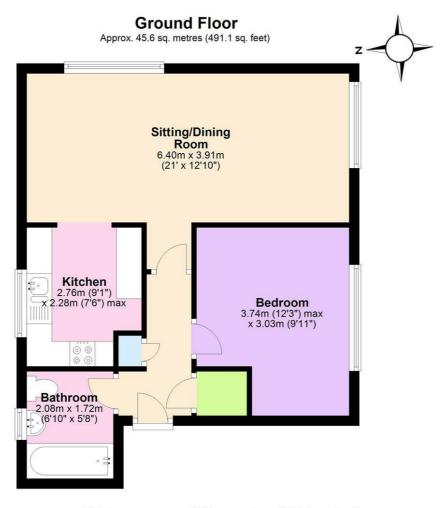

**Floor Plan** 

Total area: approx. 45.6 sq. metres (491.1 sq. feet)

## **Entrance Hall**

**Sitting / Dining Room** 20'11" x 12'9" (6.40 x 3.91)

**Kitchen** 9'0" x 7'5" (2.76 x 2.28)

**Double Bedroom** 12'3" x 9'11" (3.74 x 3.03)

**Bathroom** 6'9" x 5'7" (2.08 x 1.72)

**Communal Garden** 