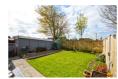

kitchen, perfect for cooking up a storm.

The heart of the home is the open-plan sitting / dining room with French doors to the rear garden, ideal for both entertaining guests and spending cosy evenings in. A distinguishing feature of this room is the fireplace, adding a touch of warmth and character to the space.

### **Entrance Porch**

#### Hall

Sitting / Dining Room 24'3" x 13'2" (7.41 x 4.02)



**Sitting Area** 



Dining Area



**Kitchen** 10'10" x 8'4" (3.31 x 2.56)





**Utility Area** 9'6" x 8'2" (2.92 x 2.49)

## First Floor Landing



**Bedroom One** 14'5" x 9'3" (4.40 x 2.82)



**Bedroom Two** 9'4" x 9'1" (2.86 x 2.79)



**Bedroom Three** 9'10" x 7'0" (3.01 x 2.14)



**Bathroom** 6'10" x 6'4" (2.09 x 1.94)



# **Garage** 15'1" x 8'2" (4.62 x 2.49)

## **Rear Garden**









Total area: approx. 96.7 sq. metres (1041.0 sq. feet)

#### Area Map



## **Energy Efficiency Graph**



These particulars, whilst believed to be accurate are set out as a general outline only for guidance and do not constitute any part of an offer or contract. Intending purchasers should not rely on them as statements of representation of fact, but must satisfy themselves by inspection or otherwise as to their accuracy. No person in this firms employment has the authority to make or give any representation or warranty in respect of the property.