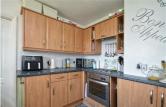

The residence comprises three double bedrooms, providing ample space for relaxation and comfort. The home is also equipped with a solitary, yet spacious bathroom. The property benefits from a well-equipped kitchen, perfect for cooking up a storm.

#### Hall

Sitting / Dining Room 24'3" x 13'2" (7.41 x 4.02)

**Sitting Area** 

Dining Area

**Kitchen** 10'10" x 8'4" (3.31 x 2.56)

**Utility Area** 9'6" x 8'2" (2.92 x 2.49)