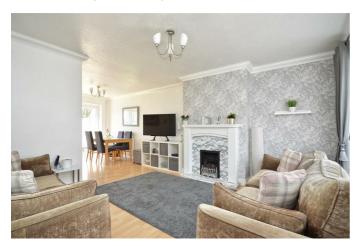

The heart of the home is the open-plan sitting / dining room with French doors to the rear garden, ideal for both entertaining guests and spending cosy evenings in. A distinguishing feature of this room is the fireplace, adding a touch of warmth and character to the space.

#### Hall

Sitting / Dining Room 24'3" x 13'2" (7.41 x 4.02)

**Sitting Area** 

Dining Area

**Kitchen** 10'10" x 8'4" (3.31 x 2.56)

**Utility Area** 9'6" x 8'2" (2.92 x 2.49)