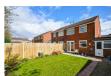

chen, perfect for cooking up a storm.

The heart of the home is the open-plan sitting / dining room with French doors to the rear garden, ideal for both entertaining guests and spending cosy evenings in. A distinguishing feature of this room is the fireplace, adding a touch of warmth and character to the space.

### **Entrance Porch**

#### Hall

Sitting / Dining Room 24'3" x 13'2" (7.41 x 4.02)



**Sitting Area** 



Dining Area



**Kitchen** 10'10" x 8'4" (3.31 x 2.56)





**Utility Area** 9'6" x 8'2" (2.92 x 2.49)

## First Floor Landing



**Bedroom One** 14'5" x 9'3" (4.40 x 2.82)



**Bedroom Two** 9'4" x 9'1" (2.86 x 2.79)



**Bedroom Three** 9'10" x 7'0" (3.01 x 2.14)



**Bathroom** 6'10" x 6'4" (2.09 x 1.94)



# **Garage** 15'1" x 8'2" (4.62 x 2.49)

## **Rear Garden**









Total area: approx. 96.7 sq. metres (1041.0 sq. feet)

#### Area Map



## **Energy Efficiency Graph**



These particulars, whilst believed to be accurate are set out as a general outline only for guidance and do not constitute any part of an offer or contract. Intending purchasers should not rely on them as statements of representation of fact, but must satisfy themselves by inspection or otherwise as to their accuracy. No person in this firms employment has the authority to make or give any representation or warranty in respect of the property.