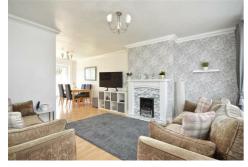

The heart of the home is the open-plan sitting / dining room with French doors to the rear garden, ideal for both entertaining guests and spending cosy evenings in. A distinguishing feature of this room is the fireplace, adding a touch of warmth and character to the space.