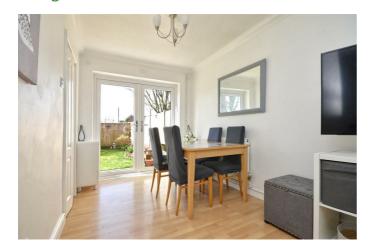

The heart of the home is the open-plan sitting / dining room with French doors to the rear garden, ideal for both entertaining guests and spending cosy evenings in. A distinguishing feature of this room is the fireplace, adding a touch of warmth and character to the space.

#### Hall

Sitting / Dining Room 24'3" x 13'2" (7.41 x 4.02)

**Sitting Area** 

Dining Area

**Kitchen** 10'10" x 8'4" (3.31 x 2.56)

**Utility Area** 9'6" x 8'2" (2.92 x 2.49)