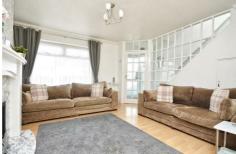

The heart of the home is the open-plan sitting / dining room with French doors to the rear garden, ideal for both entertaining guests and spending cosy evenings in. A distinguishing feature of this room is the fireplace, adding a touch of warmth and character to the space.