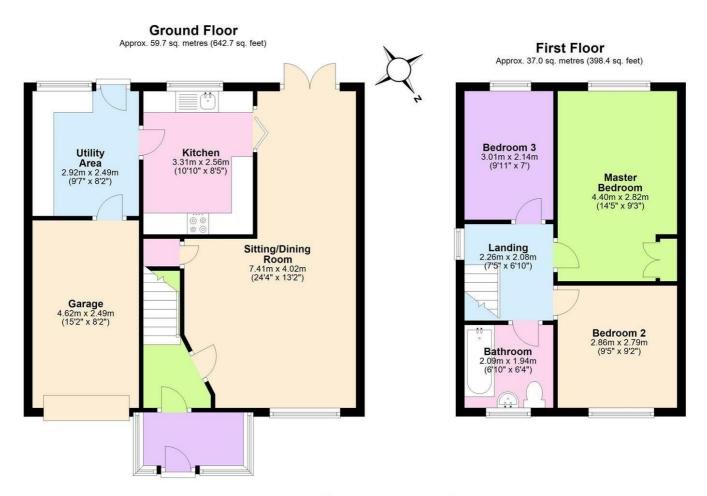

The residence comprises three double bedrooms, providing ample space for relaxation and comfort. The home is also equipped with a solitary, yet spacious bathroom. The property benefits from a well-equipped kitchen, perfect for cooking up a storm.

The heart of the home is the open-plan sitting / dining room with French doors to the rear garden, ideal for both entertaining guests and spending cosy evenings in. A distinguishing feature of this room is the fireplace, adding a touch of warmth and character to the space.

#### Hall

Sitting / Dining Room 24'3" x 13'2" (7.41 x 4.02)

**Sitting Area** 

Dining Area

**Kitchen** 10'10" x 8'4" (3.31 x 2.56)

**Utility Area** 9'6" x 8'2" (2.92 x 2.49)

## First Floor Landing

**Bedroom One** 14'5" x 9'3" (4.40 x 2.82)

**Bedroom Two** 9'4" x 9'1" (2.86 x 2.79)

**Bedroom Three** 9'10" x 7'0" (3.01 x 2.14)

**Bathroom** 6'10" x 6'4" (2.09 x 1.94)

# **Garage** 15'1" x 8'2" (4.62 x 2.49)