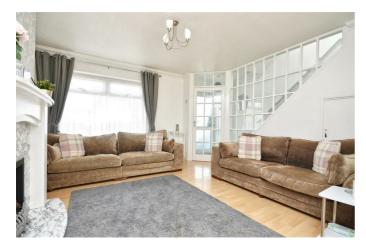

The heart of the home is the open-plan sitting / dining room with French doors to the rear garden, ideal for both entertaining guests and spending cosy evenings in. A distinguishing feature of this room is the fireplace, adding a touch of warmth and character to the space.

#### Hall

Sitting / Dining Room 24'3" x 13'2" (7.41 x 4.02)

**Sitting Area** 

Dining Area

**Kitchen** 10'10" x 8'4" (3.31 x 2.56)

**Utility Area** 9'6" x 8'2" (2.92 x 2.49)