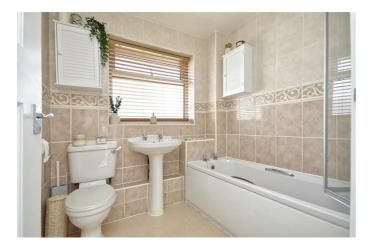

## First Floor Landing

**Bedroom One** 14'5" x 9'3" (4.40 x 2.82)

**Bedroom Two** 9'4" x 9'1" (2.86 x 2.79)

**Bedroom Three** 9'10" x 7'0" (3.01 x 2.14)

**Bathroom** 6'10" x 6'4" (2.09 x 1.94)