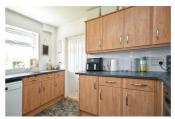

The residence comprises three double bedrooms, providing ample space for relaxation and comfort. The home is also equipped with a solitary, yet spacious bathroom. The property benefits from a well-equipped kitchen, perfect for cooking up a storm.

#### Hall

Sitting / Dining Room 24'3" x 13'2" (7.41 x 4.02)

**Sitting Area** 

Dining Area

**Kitchen** 10'10" x 8'4" (3.31 x 2.56)

**Utility Area** 9'6" x 8'2" (2.92 x 2.49)