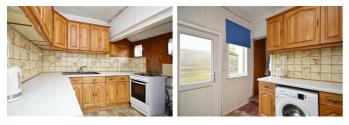

## **Entrance Hallway**

**Sitting/Dining Room** 25'5 x 12'6 (7.75m x 3.81m)

**Dining Room** 12'11 max x 9' (3.94m max x 2.74m)

**Kitchen** 9'4 x 9' (2.84m x 2.74m)