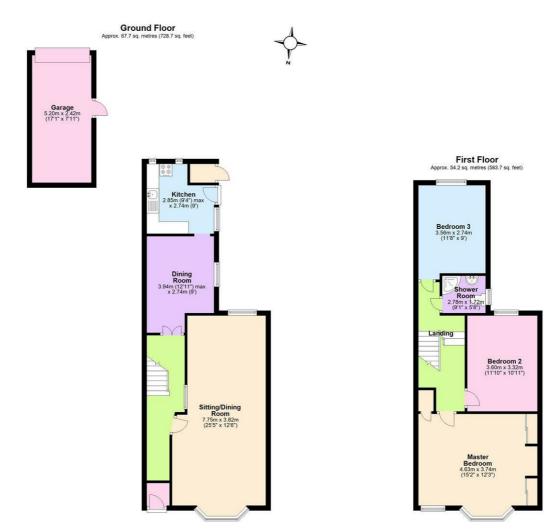

## **Entrance Hallway**

**Sitting/Dining Room** 25'5 x 12'6 (7.75m x 3.81m)

**Dining Room** 12'11 max x 9' (3.94m max x 2.74m)

**Kitchen** 9'4 x 9' (2.84m x 2.74m)

#### Landing

**Master Bedroom** 15'2 x 12'3 (4.62m x 3.73m)

**Bedroom Two** 11'10 x 10'11 (3.61m x 3.33m)

**Bedroom Three** 11'8 x 9 (3.56m x 2.74m)

#### **Shower Room** 9'1 x 5'8 (2.77m x 1.73m)

#### **Garage** 17'1 x 7'11 (5.21m x 2.41m)

#### **Floor Plan**

Total area: approx. 121.9 sq. metres (1312.4 sq. feet)