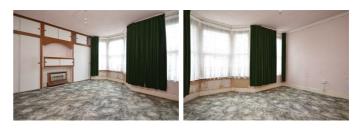

## **Entrance Hallway**

**Sitting/Dining Room** 25'5 x 12'6 (7.75m x 3.81m)

**Dining Room** 12'11 max x 9' (3.94m max x 2.74m)

**Kitchen** 9'4 x 9' (2.84m x 2.74m)