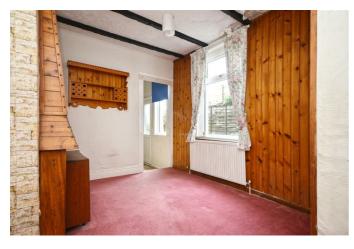

## **Entrance Hallway**

**Sitting/Dining Room** 25'5 x 12'6 (7.75m x 3.81m)

**Dining Room** 12'11 max x 9' (3.94m max x 2.74m)

**Kitchen** 9'4 x 9' (2.84m x 2.74m)

#### Landing

**Master Bedroom** 15'2 x 12'3 (4.62m x 3.73m)

**Bedroom Two** 11'10 x 10'11 (3.61m x 3.33m)

**Bedroom Three** 11'8 x 9 (3.56m x 2.74m)