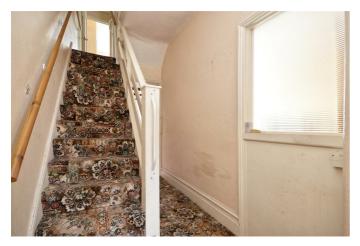

## **Entrance Hallway**

**Sitting/Dining Room** 25'5 x 12'6 (7.75m x 3.81m)

**Dining Room** 12'11 max x 9' (3.94m max x 2.74m)

**Kitchen** 9'4 x 9' (2.84m x 2.74m)

#### Landing

**Master Bedroom** 15'2 x 12'3 (4.62m x 3.73m)

**Bedroom Two** 11'10 x 10'11 (3.61m x 3.33m)

**Bedroom Three** 11'8 x 9 (3.56m x 2.74m)