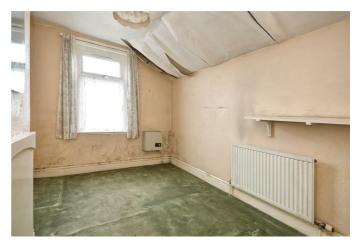

#### Landing

**Master Bedroom** 15'2 x 12'3 (4.62m x 3.73m)

**Bedroom Two** 11'10 x 10'11 (3.61m x 3.33m)

**Bedroom Three** 11'8 x 9 (3.56m x 2.74m)