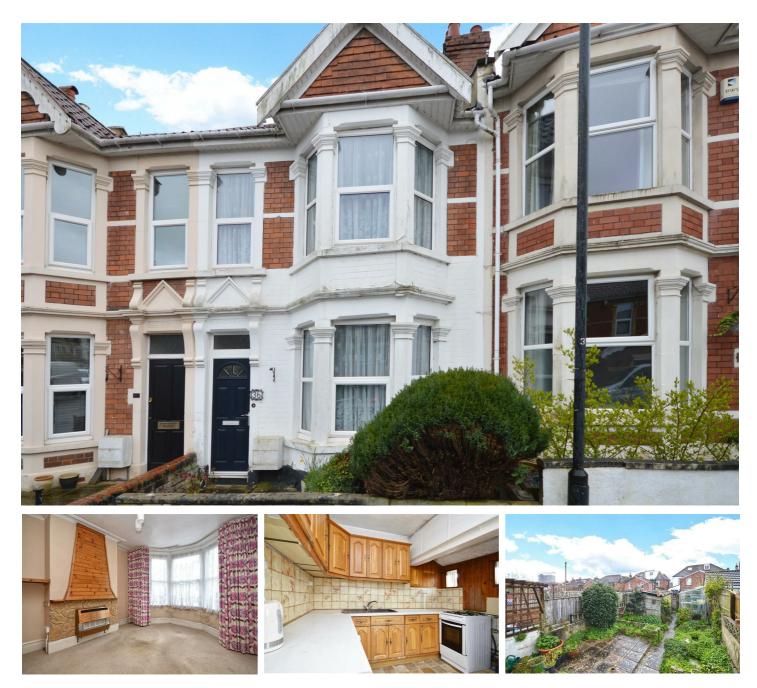

# £325,000

This substantial terraced property is ready for full renovation, offering great potential for those looking to refurbish back to a wonderful family home. With three good sized double bedrooms, a lounge/dining room plus additional reception room, a kitchen and a first floor shower room, there is plenty of potential to create a layout that suits your needs. There's also a lovely sized garden with a southerly aspect and a garage, accessed via a rear lane.

The property is conveniently located with excellent public transport links, ensuring easy access to nearby amenities, and is an ideal choice for those looking for a popular neighbourhood with fantastic schools, independent shops and cafe's nearby. Offered for sale with no onward chain, this property is a blank canvas waiting for someone with the cash funds and skills to transform it into their perfect home.

## **Entrance Hallway**

**Sitting/Dining Room** 25'5 x 12'6 (7.75m x 3.81m)

**Dining Room** 12'11 max x 9' (3.94m max x 2.74m)

**Kitchen** 9'4 x 9' (2.84m x 2.74m)

#### Landing

**Master Bedroom** 15'2 x 12'3 (4.62m x 3.73m)

**Bedroom Two** 11'10 x 10'11 (3.61m x 3.33m)

**Bedroom Three** 11'8 x 9 (3.56m x 2.74m)

#### **Shower Room** 9'1 x 5'8 (2.77m x 1.73m)

# Rear Garden

#### **Garage** 17'1 x 7'11 (5.21m x 2.41m)