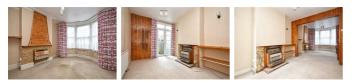

## **Entrance Hallway**

**Sitting/Dining Room** 25'5 x 12'6 (7.75m x 3.81m)

**Dining Room** 12'11 max x 9' (3.94m max x 2.74m)

**Kitchen** 9'4 x 9' (2.84m x 2.74m)

#### Landing

**Master Bedroom** 15'2 x 12'3 (4.62m x 3.73m)

**Bedroom Two** 11'10 x 10'11 (3.61m x 3.33m)

**Bedroom Three** 11'8 x 9 (3.56m x 2.74m)