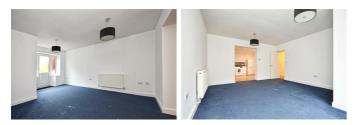

#### **Sitting Room** 17'2 max x 14'5 (5.23m max x 4.39m)

**Kitchen/Breakfast Room** 14'5 x 10'7 (4.39m x 3.23m)

#### **Inner Hallway**

**Bedroom** 18'2 x 10'1 (5.54m x 3.07m)