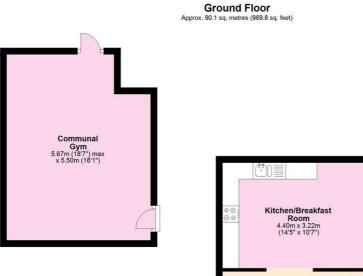

#### **Sitting Room** 17'2 max x 14'5 (5.23m max x 4.39m)

**Kitchen/Breakfast Room** 14'5 x 10'7 (4.39m x 3.23m)

#### **Shower Room** 7'9 x 6'2 (2.36m x 1.88m)

**Communal Gym** 18'7 x 18'1 (5.66m x 5.51m)

#### Total area: approx. 90.1 sq. metres (969.8 sq. feet)