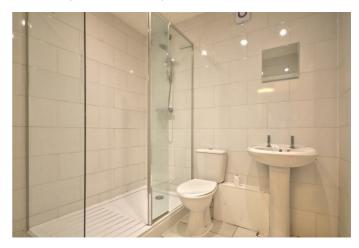

#### **Shower Room** 7'9 x 6'2 (2.36m x 1.88m)

**Communal Gym** 18'7 x 18'1 (5.66m x 5.51m)