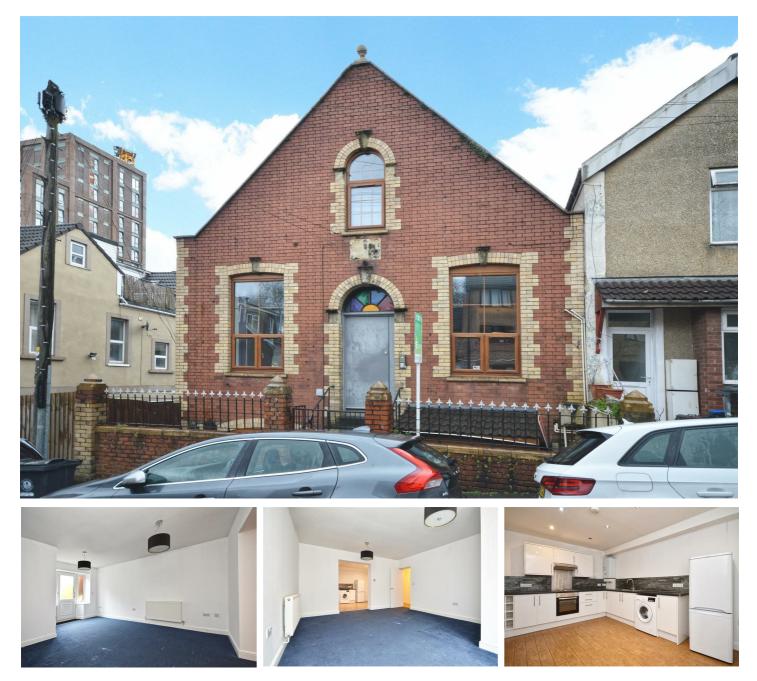

## 53 Summer Hill, Bristol, BS4 3BG £200,000

Centrally located and situated within a 15 minute walk to Bristol temple meads and many more local amenities, this is a great opportunity to acquire this lovely one bedroom Apartment in the fantastic community of Totterdown. Offered for sale with the benefit of no onward chain worries, the property boasts it's own private entrance, a large sitting room, a spacious kitchen dining room, a double bedroom with walk in storage cupboard and a shower room. The property also benefits from a communal gym, Bike and bin stores.

#### **Sitting Room** 17'2 max x 14'5 (5.23m max x 4.39m)

**Kitchen/Breakfast Room** 14'5 x 10'7 (4.39m x 3.23m)

#### **Inner Hallway**

**Bedroom** 18'2 x 10'1 (5.54m x 3.07m)

#### **Shower Room** 7'9 x 6'2 (2.36m x 1.88m)

**Communal Gym** 18'7 x 18'1 (5.66m x 5.51m)

#### **Private Entrance**