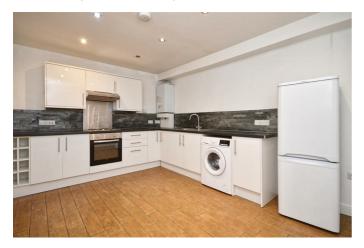

#### **Sitting Room** 17'2 max x 14'5 (5.23m max x 4.39m)

**Kitchen/Breakfast Room** 14'5 x 10'7 (4.39m x 3.23m)