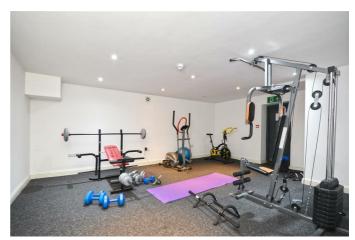

#### **Shower Room** 7'9 x 6'2 (2.36m x 1.88m)

**Communal Gym** 18'7 x 18'1 (5.66m x 5.51m)