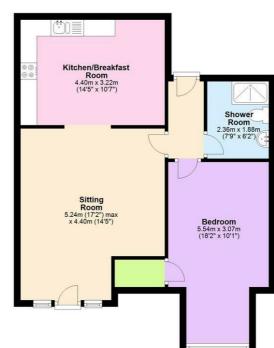

#### **Sitting Room** 17'2 max x 14'5 (5.23m max x 4.39m)

**Kitchen/Breakfast Room** 14'5 x 10'7 (4.39m x 3.23m)

#### **Inner Hallway**

**Bedroom** 18'2 x 10'1 (5.54m x 3.07m)

#### **Shower Room** 7'9 x 6'2 (2.36m x 1.88m)

**Communal Gym** 18'7 x 18'1 (5.66m x 5.51m)

#### **Private Entrance**

#### Total area: approx. 90.1 sq. metres (969.8 sq. feet)