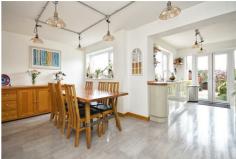

As you step inside, you'll be greeted by a porch leading into the hallway, well-presented interior with a stunning refitted open plan kitchen dining room with French doors leading to the rear garden. The kitchen features solid oak worktops and integrated appliances, perfect for cooking and entertaining.

## **Entrance Hall**

**Sitting Room** 14'3" x 10'6" (4.35 x 3.21)

**Kitchen / Dining Room** 20'3" x 16'10" (6.18 x 5.14)