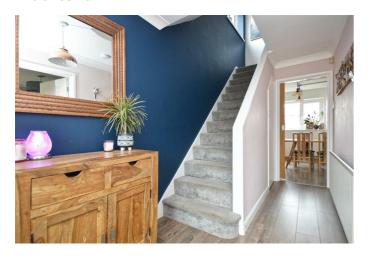

## **Entrance Hall**

**Sitting Room** 14'3" x 10'6" (4.35 x 3.21)

**Kitchen / Dining Room** 20'3" x 16'10" (6.18 x 5.14)