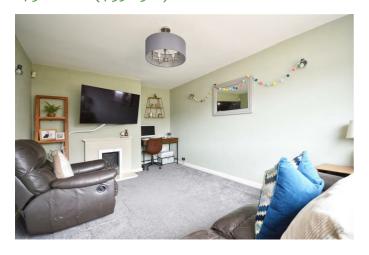

The property also includes a spacious sitting room, ideal for relaxing or hosting guests. Outside, you'll find a good-sized garden which has been well maintained with a patio and large area laid to lawn side access gate and enclosed by fencing, a large drive, and a garage providing ample space for parking and storage.

## **Entrance Hall**

**Sitting Room** 14'3" x 10'6" (4.35 x 3.21)

**Kitchen / Dining Room** 20'3" x 16'10" (6.18 x 5.14)