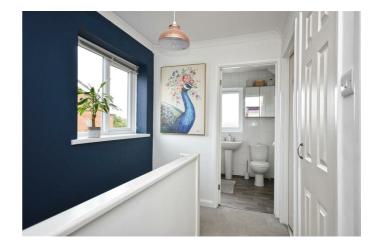

## **Entrance Hall**

**Sitting Room** 14'3" x 10'6" (4.35 x 3.21)

**Kitchen / Dining Room** 20'3" x 16'10" (6.18 x 5.14)

### Bathroom

6'6" x 5'5" (2.00 x 1.66)

Outside

**Garage** 24'10" x 9'3" (7.57 x 2.84)

Total area: approx. 92.5 sq. metres (995.5 sq. feet)