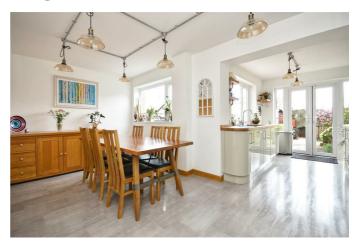

As you step inside, you'll be greeted by a porch leading into the hallway, well-presented interior with a stunning refitted open plan kitchen dining room with French doors leading to the rear garden. The kitchen features solid oak worktops and integrated appliances, perfect for cooking and entertaining.

## Kitchen Area

**Dining Area** 

First Floor Landing

Bedroom One

14'4" x 10'4" (4.37 x 3.15)

**Bedroom Two** 10'9" x 9'10" (3.28 x 3.00)

**Bedroom Three** 9'10" x 6'11" (3.02 x 2.12)