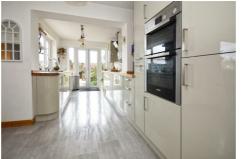

As you step inside, you'll be greeted by a porch leading into the hallway, well-presented interior with a stunning refitted open plan kitchen dining room with French doors leading to the rear garden. The kitchen features solid oak worktops and integrated appliances, perfect for cooking and entertaining.

## Kitchen Area

**Dining Area** 

First Floor Landing

Bedroom One

14'4" x 10'4" (4.37 x 3.15)

**Bedroom Two** 10'9" x 9'10" (3.28 x 3.00)

**Bedroom Three** 9'10" x 6'11" (3.02 x 2.12)