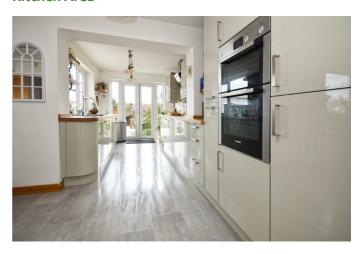

As you step inside, you'll be greeted by a porch leading into the hallway, well-presented interior with a stunning refitted open plan kitchen dining room with French doors leading to the rear garden. The kitchen features solid oak worktops and integrated appliances, perfect for cooking and entertaining.

## Kitchen Area

**Dining Area** 

First Floor Landing

Bedroom One

14'4" x 10'4" (4.37 x 3.15)

**Bedroom Two** 10'9" x 9'10" (3.28 x 3.00)

**Bedroom Three** 9'10" x 6'11" (3.02 x 2.12)