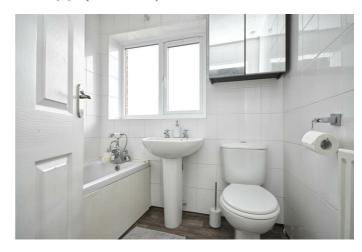

### Bathroom

6'6" x 5'5" (2.00 x 1.66)

Outside

**Garage** 24'10" x 9'3" (7.57 x 2.84)

Total area: approx. 92.5 sq. metres (995.5 sq. feet)