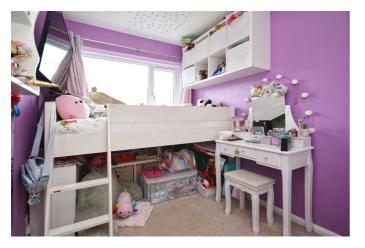

## Kitchen Area

**Dining Area** 

First Floor Landing

Bedroom One

14'4" x 10'4" (4.37 x 3.15)

**Bedroom Two** 10'9" x 9'10" (3.28 x 3.00)

**Bedroom Three** 9'10" x 6'11" (3.02 x 2.12)