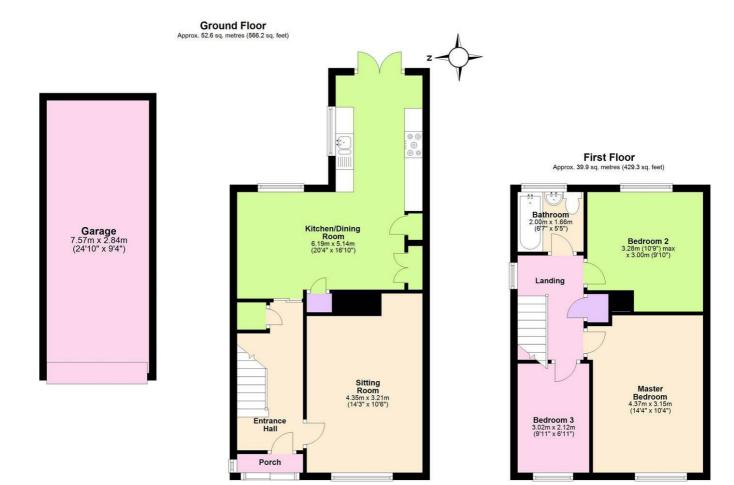

#### **Porch**

## **Entrance Hall**

**Sitting Room** 14'3" x 10'6" (4.35 x 3.21)

**Kitchen / Dining Room** 20'3" x 16'10" (6.18 x 5.14)

## Kitchen Area

**Dining Area** 

First Floor Landing

Bedroom One

14'4" x 10'4" (4.37 x 3.15)

**Bedroom Two** 10'9" x 9'10" (3.28 x 3.00)

**Bedroom Three** 9'10" x 6'11" (3.02 x 2.12)

### Bathroom

6'6" x 5'5" (2.00 x 1.66)

Outside

**Garage** 24'10" x 9'3" (7.57 x 2.84)

Total area: approx. 92.5 sq. metres (995.5 sq. feet)