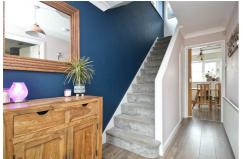

## **Entrance Hall**

**Sitting Room** 14'3" x 10'6" (4.35 x 3.21)

**Kitchen / Dining Room** 20'3" x 16'10" (6.18 x 5.14)