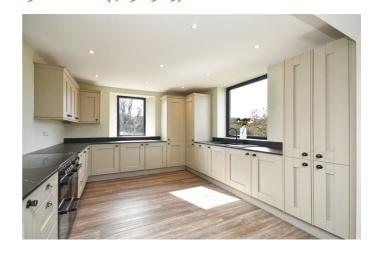

## **Front**

**Entrance Hall** 

**Sitting Room** 13'10" x 12'7" (4.23 x 3.86)

Open Plan Kitchen / Dining / Family Room

**Kitchen Area** 13'10" x 11'11" (4.23 x 3.65)

Family Room / Dining Area 22'11" x 11'11" (7.01 x 3.65)