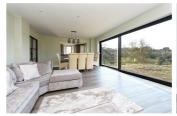

The farmhouse features a formal sitting room with a log-burning stove, perfect for cosy evenings, and a spectacular open plan kitchen/diner/family area for modern living. Plus a utility room and ground floor cloakroom/ Additionally, there is a playroom / office, providing ample space for relaxation and entertainment.

## **Front**

**Entrance Hall** 

**Sitting Room** 13'10" x 12'7" (4.23 x 3.86)

Open Plan Kitchen / Dining / Family Room

**Kitchen Area** 13'10" x 11'11" (4.23 x 3.65)

Family Room / Dining Area 22'11" x 11'11" (7.01 x 3.65)