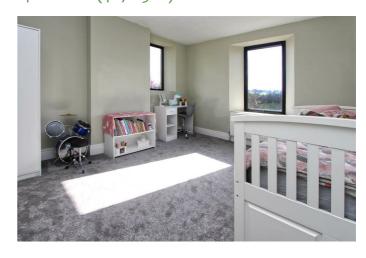

# First Floor Landing

**Bedroom One** 11'7" x 10'3" (3.55 x 3.13)

Walk In Wardrobe

**En-Suite** 

**Bedroom Two** 14'0" x 12'6" (4.27 x 3.82)

**Bedroom Three** 13'10" x 11'10" (4.22 x 3.63)

**Bedroom Four** 11'9" x 9'7" (3.59 x 2.94)

**Bedroom Five** 11'3" x 9'3" (3.43 x 2.84)

Family Bathroom 10'10" x 10'1" (3.32 x 3.09)

Outside

**Stable Area** 

Views

Driveway

Side / Front

Rear of Property