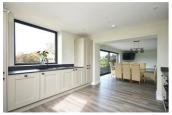

The farmhouse features a formal sitting room with a log-burning stove, perfect for cosy evenings, and a spectacular open plan kitchen/diner/family area for modern living. Plus a utility room and ground floor cloakroom/ Additionally, there is a playroom / office, providing ample space for relaxation and entertainment.

## **Front**

**Entrance Hall** 

**Sitting Room** 13'10" x 12'7" (4.23 x 3.86)

Open Plan Kitchen / Dining / Family Room

**Kitchen Area** 13'10" x 11'11" (4.23 x 3.65)

Family Room / Dining Area 22'11" x 11'11" (7.01 x 3.65)