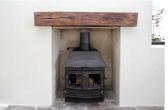

The farmhouse features a formal sitting room with a log-burning stove, perfect for cosy evenings, and a spectacular open plan kitchen/diner/family area for modern living. Plus a utility room and ground floor cloakroom/ Additionally, there is a playroom / office, providing ample space for relaxation and entertainment.

## **Front**

**Entrance Hall** 

**Sitting Room** 13'10" x 12'7" (4.23 x 3.86)

Open Plan Kitchen / Dining / Family Room

**Kitchen Area** 13'10" x 11'11" (4.23 x 3.65)

Family Room / Dining Area 22'11" x 11'11" (7.01 x 3.65)