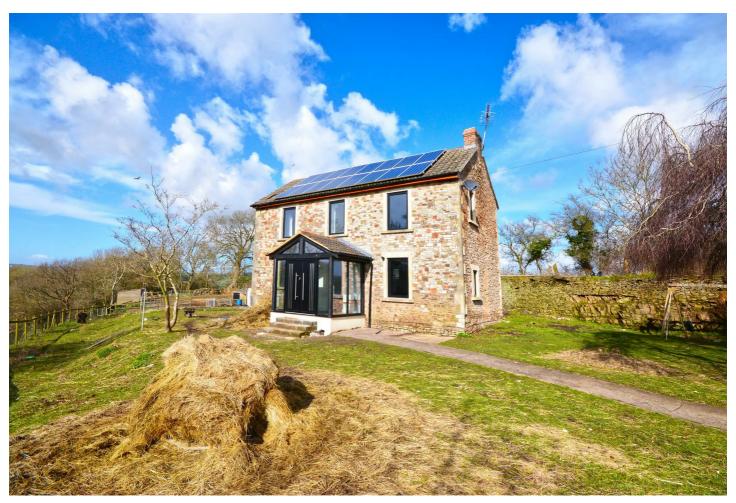

# Willow Tree Cottage Old Road, Bristol, BS39 4ND £900,000

Step into the idyllic countryside with this immaculate detached farmhouse, boasting five double bedrooms and a large luxurious bathroom. This stunning property is ideal for families seeking a peaceful retreat, surrounded by two acres of land and breathtaking countryside views.

Outside, the property offers extensive driveway providing off street parking, a triple garage (in need of renovation), stables, and a sheep shed, catering to various needs. The property also benefits from solar panels, ensuring energy efficiency.