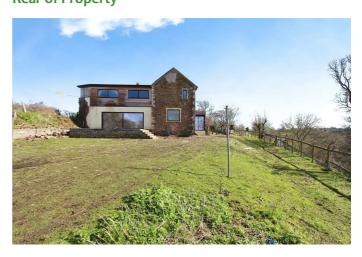

**Bedroom Five** 11'3" x 9'3" (3.43 x 2.84)

Family Bathroom 10'10" x 10'1" (3.32 x 3.09)

Outside

**Stable Area** 

Views

Driveway

Side / Front

Rear of Property

Rear