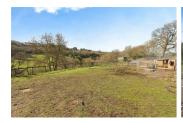

Outside, the property offers extensive driveway providing off street parking, a triple garage (in need of renovation), stables, and a sheep shed, catering to various needs. The property also benefits from solar panels, ensuring energy efficiency.

**Bedroom Five** 11'3" x 9'3" (3.43 x 2.84)

Family Bathroom 10'10" x 10'1" (3.32 x 3.09)

Outside

**Stable Area** 

Views

Driveway

Side / Front

Rear of Property