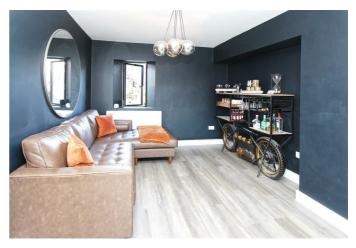

The farmhouse features a formal sitting room with a log-burning stove, perfect for cosy evenings, and a spectacular open plan kitchen/diner/family area for modern living. Plus a utility room and ground floor cloakroom/ Additionally, there is a playroom / office, providing ample space for relaxation and entertainment.