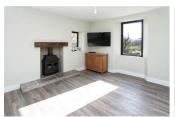

The farmhouse features a formal sitting room with a log-burning stove, perfect for cosy evenings, and a spectacular open plan kitchen/diner/family area for modern living. Plus a utility room and ground floor cloakroom/ Additionally, there is a playroom / office, providing ample space for relaxation and entertainment.

## **Front**

**Entrance Hall** 

**Sitting Room** 13'10" x 12'7" (4.23 x 3.86)

Open Plan Kitchen / Dining / Family Room

**Kitchen Area** 13'10" x 11'11" (4.23 x 3.65)

Family Room / Dining Area 22'11" x 11'11" (7.01 x 3.65)