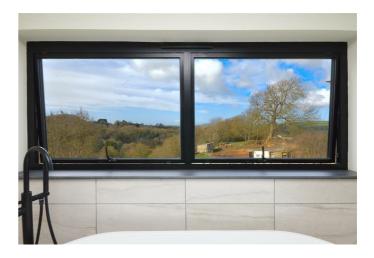

**Bedroom Five** 11'3" x 9'3" (3.43 x 2.84)

Family Bathroom 10'10" x 10'1" (3.32 x 3.09)

Outside

**Stable Area** 

Views

Driveway

Side / Front

Rear of Property