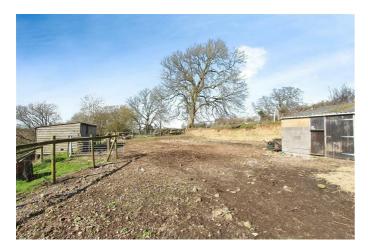

Outside, the property offers extensive driveway providing off street parking, a triple garage (in need of renovation), stables, and a sheep shed, catering to various needs. The property also benefits from solar panels, ensuring energy efficiency.

**Bedroom Five** 11'3" x 9'3" (3.43 x 2.84)

Family Bathroom 10'10" x 10'1" (3.32 x 3.09)

Outside

**Stable Area** 

Views

Driveway

Side / Front

Rear of Property