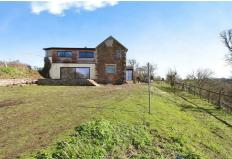

Outside, the property offers extensive driveway providing off street parking, a triple garage (in need of renovation), stables, and a sheep shed, catering to various needs. The property also benefits from solar panels, ensuring energy efficiency.

**Bedroom Five** 11'3" x 9'3" (3.43 x 2.84)

Family Bathroom 10'10" x 10'1" (3.32 x 3.09)

Outside

**Stable Area** 

Views

Driveway

Side / Front

Rear of Property