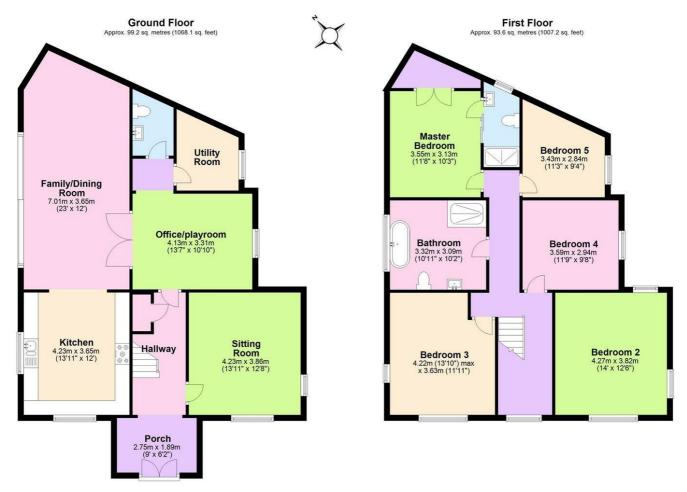

## **Front**

**Entrance Hall** 

**Sitting Room** 13'10" x 12'7" (4.23 x 3.86)

Open Plan Kitchen / Dining / Family Room

**Kitchen Area** 13'10" x 11'11" (4.23 x 3.65)

Family Room / Dining Area 22'11" x 11'11" (7.01 x 3.65)

Office / Playroom 13'6" x 10'10" (4.13 x 3.31)

Downstairs WC Utility Room

# First Floor Landing

**Bedroom One** 11'7" x 10'3" (3.55 x 3.13)

Walk In Wardrobe

**En-Suite** 

**Bedroom Two** 14'0" x 12'6" (4.27 x 3.82)

**Bedroom Three** 13'10" x 11'10" (4.22 x 3.63)

**Bedroom Four** 11'9" x 9'7" (3.59 x 2.94)

**Bedroom Five** 11'3" x 9'3" (3.43 x 2.84)

Family Bathroom 10'10" x 10'1" (3.32 x 3.09)

Outside

**Stable Area** 

Views

Driveway

Side / Front

Rear of Property

#### Floor Plan

Total area: approx. 192.8 sq. metres (2075.3 sq. feet)
Willow Tree Cottage, Bristol