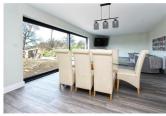

## **Front**

**Entrance Hall** 

**Sitting Room** 13'10" x 12'7" (4.23 x 3.86)

Open Plan Kitchen / Dining / Family Room

**Kitchen Area** 13'10" x 11'11" (4.23 x 3.65)

Family Room / Dining Area 22'11" x 11'11" (7.01 x 3.65)