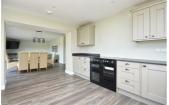

The farmhouse features a formal sitting room with a log-burning stove, perfect for cosy evenings, and a spectacular open plan kitchen/diner/family area for modern living. Plus a utility room and ground floor cloakroom/ Additionally, there is a playroom / office, providing ample space for relaxation and entertainment.

## **Front**

**Entrance Hall** 

**Sitting Room** 13'10" x 12'7" (4.23 x 3.86)

Open Plan Kitchen / Dining / Family Room

**Kitchen Area** 13'10" x 11'11" (4.23 x 3.65)

Family Room / Dining Area 22'11" x 11'11" (7.01 x 3.65)