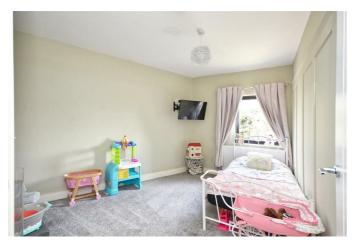

# First Floor Landing

**Bedroom One** 11'7" x 10'3" (3.55 x 3.13)

Walk In Wardrobe

**En-Suite** 

**Bedroom Two** 14'0" x 12'6" (4.27 x 3.82)

**Bedroom Three** 13'10" x 11'10" (4.22 x 3.63)

**Bedroom Four** 11'9" x 9'7" (3.59 x 2.94)

**Bedroom Five** 11'3" x 9'3" (3.43 x 2.84)

Family Bathroom 10'10" x 10'1" (3.32 x 3.09)

Outside

**Stable Area** 

Views

Driveway

Side / Front

Rear of Property