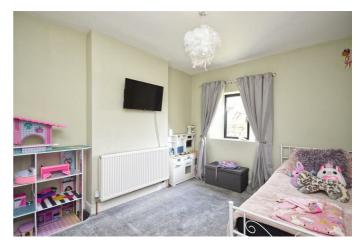

# First Floor Landing

**Bedroom One** 11'7" x 10'3" (3.55 x 3.13)

Walk In Wardrobe

**En-Suite** 

**Bedroom Two** 14'0" x 12'6" (4.27 x 3.82)

**Bedroom Three** 13'10" x 11'10" (4.22 x 3.63)

**Bedroom Four** 11'9" x 9'7" (3.59 x 2.94)

**Bedroom Five** 11'3" x 9'3" (3.43 x 2.84)

Family Bathroom 10'10" x 10'1" (3.32 x 3.09)

Outside

**Stable Area** 

Views

Driveway

Side / Front

Rear of Property