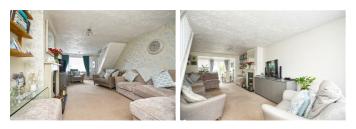

#### **Entrance Porch**

**Sitting Room** 22'6" x 11'11" (6.86 x 3.65)

**Kitchen / Dining Room** 16'6" x 9'10" (5.03 x 3.00)

**Utility Room** 10'0" x 7'11" (3.05 x 2.43)