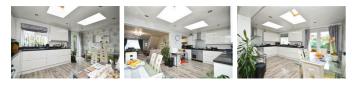

The open-plan layout of this home creates a spacious and modern feel. The property boasts a stunning open-plan kitchen with modern appliances, providing a practical and stylish space for cooking and dining. Natural light floods into the kitchen, enhancing the bright and airy atmosphere. There is also a utility room, offering additional storage and convenience plus a super handy ground floor shower room.

#### **Entrance Porch**

**Sitting Room** 22'6" x 11'11" (6.86 x 3.65)

**Kitchen / Dining Room** 16'6" x 9'10" (5.03 x 3.00)

**Utility Room** 10'0" x 7'11" (3.05 x 2.43)