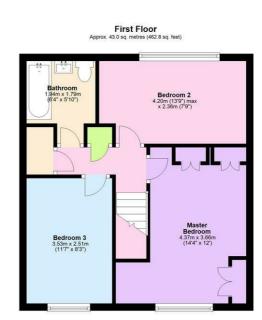

#### Side Porch

**Bedroom Four / Office / Playroom** 15'5" x 7'11" (4.70 x 2.43)

**First Floor Landing** 

**Bedroom One** 14'4" x 12'0" (4.37 x 3.66)

#### **Bedroom Two** 13'9" x 7'8" (4.20 x 2.36)

**Bedroom Three** 11'6" x 8'2" (3.53 x 2.51)

**Bathroom** 6'4" x 5'10" (1.94 x 1.79)

#### **Floor Plan**

Total area: approx. 112.9 sq. metres (1215.4 sq. feet) 2 Highdale Close, Bristol