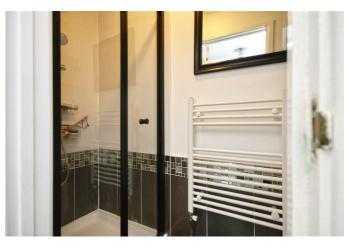

#### Downstairs Shower Room & WC

#### **Bedroom Two** 13'9" x 7'8" (4.20 x 2.36)

**Bedroom Three** 11'6" x 8'2" (3.53 x 2.51)

**Bathroom** 6'4" x 5'10" (1.94 x 1.79)