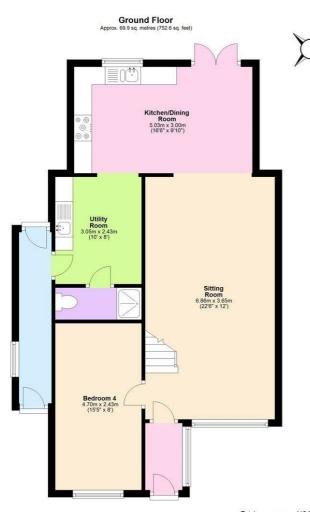

#### **Entrance Porch**

**Sitting Room** 22'6" x 11'11" (6.86 x 3.65)

**Kitchen / Dining Room** 16'6" x 9'10" (5.03 x 3.00)

**Utility Room** 10'0" x 7'11" (3.05 x 2.43)

#### Downstairs Shower Room & WC

#### Side Porch

**Bedroom Four / Office / Playroom** 15'5" x 7'11" (4.70 x 2.43)

**First Floor Landing** 

**Bedroom One** 14'4" x 12'0" (4.37 x 3.66)

#### **Floor Plan**

Total area: approx. 112.9 sq. metres (1215.4 sq. feet) 2 Highdale Close, Bristol