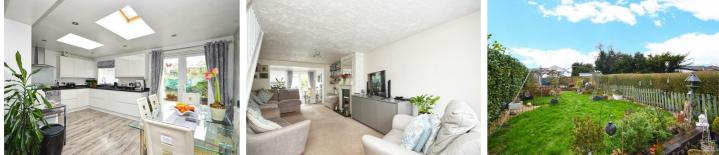

The open-plan layout of this home creates a spacious and modern feel. The property boasts a stunning open-plan kitchen with modern appliances, providing a practical and stylish space for cooking and dining. Natural light floods into the kitchen, enhancing the bright and airy atmosphere. There is also a utility room, offering additional storage and convenience plus a super handy ground floor shower room.

# Outside

#### Outside

### Rear Decked Area