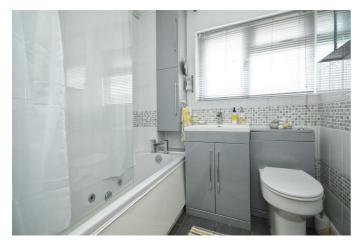

#### Downstairs Shower Room & WC

#### **Bedroom Two** 13'9" x 7'8" (4.20 x 2.36)

**Bedroom Three** 11'6" x 8'2" (3.53 x 2.51)

**Bathroom** 6'4" x 5'10" (1.94 x 1.79)