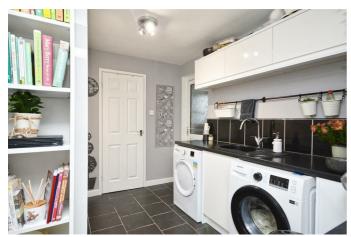

The open-plan layout of this home creates a spacious and modern feel. The property boasts a stunning open-plan kitchen with modern appliances, providing a practical and stylish space for cooking and dining. Natural light floods into the kitchen, enhancing the bright and airy atmosphere. There is also a utility room, offering additional storage and convenience plus a super handy ground floor shower room.

#### **Entrance Porch**

**Sitting Room** 22'6" x 11'11" (6.86 x 3.65)

**Kitchen / Dining Room** 16'6" x 9'10" (5.03 x 3.00)

**Utility Room** 10'0" x 7'11" (3.05 x 2.43)