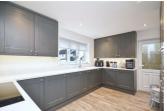

Upon entering the property, you will be greeted by a light and airy entrance hall with a downstairs w/c. The stunning refitted grey shaker style kitchen with beautiful contrast quartz worktops. The kitchen boasts high-quality fixtures including a built-in Neff oven and induction hob, as well as integrated dishwasher, washing machine and fridge freezer.

## **Entrance Hall**

**Downstairs WC** 6'2" x 3'3" (1.90 x 1.00)

Sitting / Dining Room 21'1" x 13'11" (6.45 x 4.26)

Kitchen 14'4" x 10'0" (4.39 x 3.06)

First Floor Landing

**Bedroom One** 11'5" x 9'6" (3.49 x 2.90)