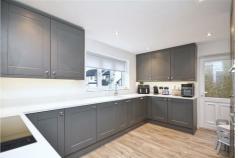

Upon entering the property, you will be greeted by a light and airy entrance hall with a downstairs w/c. The stunning refitted grey shaker style kitchen with beautiful contrast quartz worktops. The kitchen boasts high-quality fixtures including a built-in Neff oven and induction hob, as well as integrated dishwasher, washing machine and fridge freezer.