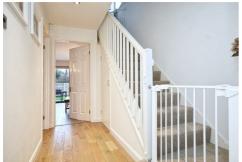

Upon entering the property, you will be greeted by a light and airy entrance hall with a downstairs w/c. The stunning refitted grey shaker style kitchen with beautiful contrast quartz worktops. The kitchen boasts high-quality fixtures including a built-in Neff oven and induction hob, as well as integrated dishwasher, washing machine and fridge freezer.