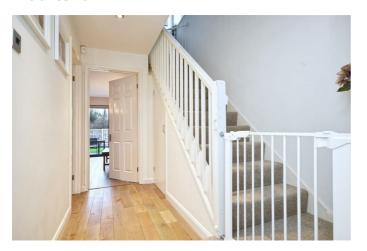

Upon entering the property, you will be greeted by a light and airy entrance hall with a downstairs w/c. The stunning refitted grey shaker style kitchen with beautiful contrast quartz worktops. The kitchen boasts high-quality fixtures including a built-in Neff oven and induction hob, as well as integrated dishwasher, washing machine and fridge freezer.

## **Entrance Hall**

**Downstairs WC** 6'2" x 3'3" (1.90 x 1.00)

Sitting / Dining Room 21'1" x 13'11" (6.45 x 4.26)

Kitchen 14'4" x 10'0" (4.39 x 3.06)

First Floor Landing

**Bedroom One** 11'5" x 9'6" (3.49 x 2.90)