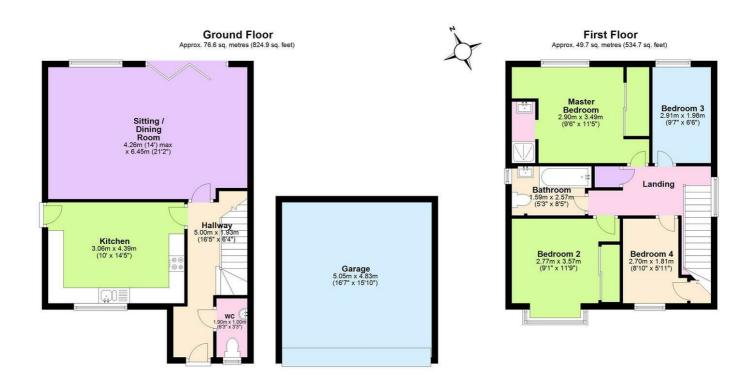

## **Entrance Hall**

**Downstairs WC** 6'2" x 3'3" (1.90 x 1.00)

Sitting / Dining Room 21'1" x 13'11" (6.45 x 4.26)

Kitchen 14'4" x 10'0" (4.39 x 3.06)

First Floor Landing

**Bedroom One** 11'5" x 9'6" (3.49 x 2.90)

**En-Suite** 

**Bedroom Two** 11'8" x 9'1" (3.57 x 2.77)

**Bedroom Three** 9'6" x 6'5" (2.91 x 1.98)

**Bedroom Four** 8'10" x 5'11" (2.70 x 1.81)

**Bathroom** 8'5" x 5'2" (2.57 x 1.59)

Outside

**Double Garage** 16'4" x 15'9" (5.00 x 4.81)

Total area: approx. 126.3 sq. metres (1359.6 sq. feet)