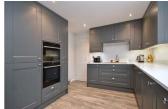

Upon entering the property, you will be greeted by a light and airy entrance hall with a downstairs w/c. The stunning refitted grey shaker style kitchen with beautiful contrast quartz worktops. The kitchen boasts high-quality fixtures including a built-in Neff oven and induction hob, as well as integrated dishwasher, washing machine and fridge freezer.

## **Entrance Hall**

**Downstairs WC** 6'2" x 3'3" (1.90 x 1.00)

Sitting / Dining Room 21'1" x 13'11" (6.45 x 4.26)

Kitchen 14'4" x 10'0" (4.39 x 3.06)

First Floor Landing

**Bedroom One** 11'5" x 9'6" (3.49 x 2.90)