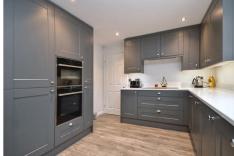

Upon entering the property, you will be greeted by a light and airy entrance hall with a downstairs w/c. The stunning refitted grey shaker style kitchen with beautiful contrast quartz worktops. The kitchen boasts high-quality fixtures including a built-in Neff oven and induction hob, as well as integrated dishwasher, washing machine and fridge freezer.