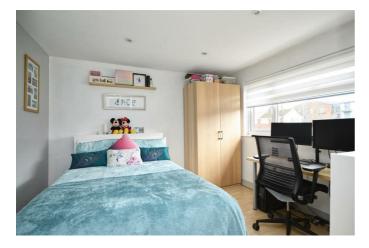

#### **Bedroom Two** 11'2" x 9'10" (3.42 x 3.01)

**Bedroom Three** 9'11" x 9'10" (3.03 x 3.02)

**Bedroom Four** 10'7" x 6'9" (3.23 x 2.06)

Bathroom 6'9" x 5'8" (2.06 x 1.74)