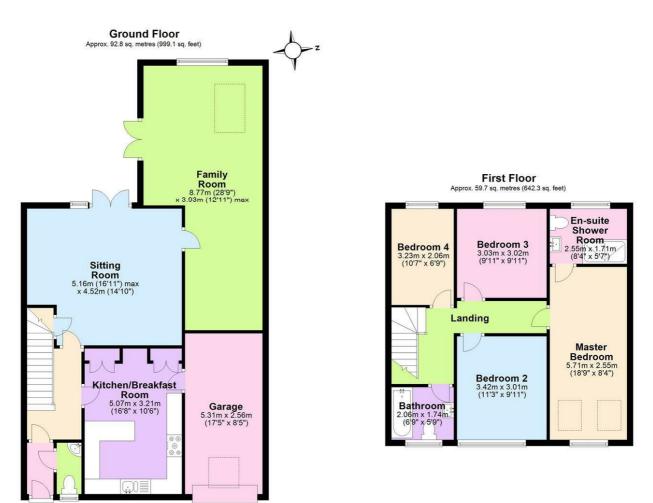

#### **Floor Plan**

Total area: approx. 152.5 sq. metres (1641.4 sq. feet) 8 Gillebank Close, Bristol

#### **Kitchen / Breakfast Room** 16'7" x 10'6" (5.07 x 3.21)

**Sitting Room** 16'11" x 14'9" (5.16 x 4.52)

## **Additional Lounge / Dining / Family Room** 28'9" x 12'10" (8.77 x 3.93)

## **First Floor Landing**

**Bedroom One** 18'8" x 8'4" (5.71 x 2.55)

**En-Suite** 8'4" x 5'7" (2.55 x 1.71)

#### **Bedroom Two** 11'2" x 9'10" (3.42 x 3.01)

**Bedroom Three** 9'11" x 9'10" (3.03 x 3.02)

**Bedroom Four** 10'7" x 6'9" (3.23 x 2.06)

Bathroom 6'9" x 5'8" (2.06 x 1.74)

# **Garage** 17'5" x 8'4" (5.31 x 2.56)