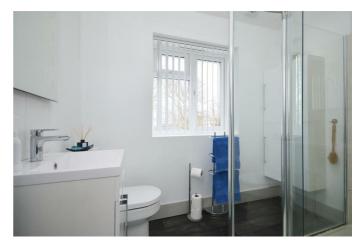

#### **Bedroom Two** 11'2" x 9'10" (3.42 x 3.01)

**Bedroom Three** 9'11" x 9'10" (3.03 x 3.02)

**Bedroom Four** 10'7" x 6'9" (3.23 x 2.06)

Bathroom 6'9" x 5'8" (2.06 x 1.74)