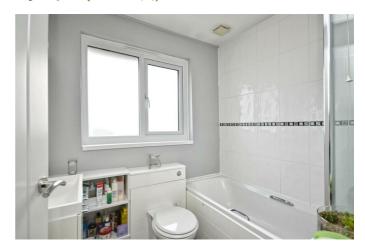

#### **Bedroom Two** 11'2" x 9'10" (3.42 x 3.01)

**Bedroom Three** 9'11" x 9'10" (3.03 x 3.02)

**Bedroom Four** 10'7" x 6'9" (3.23 x 2.06)

Bathroom 6'9" x 5'8" (2.06 x 1.74)