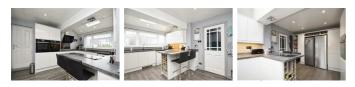

#### **Kitchen / Breakfast Room** 16'7" x 10'6" (5.07 x 3.21)

**Sitting Room** 16'11" x 14'9" (5.16 x 4.52)