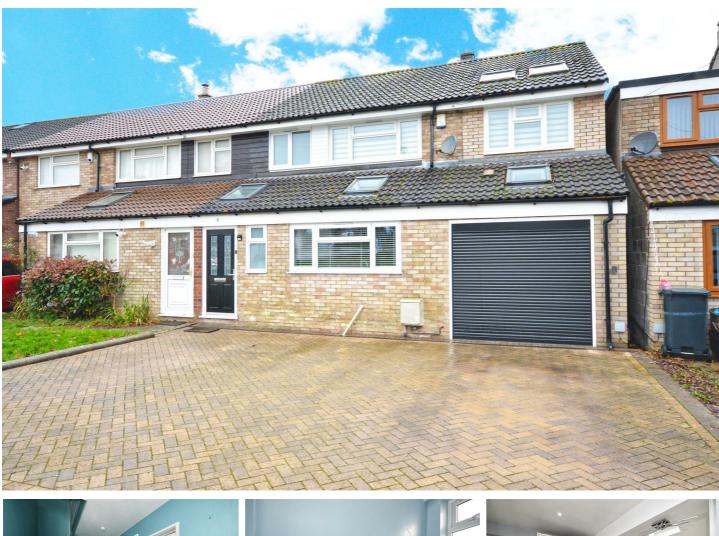

# 8 Gillebank Close, Bristol, BS14 8HT

## £430,000

A simply stunning and well extended semi detached family home backing onto the local woods. The accommodation comprises, entrance hall, cloakroom, beautiful white high gloss kitchen / breakfast room with two built in ovens, induction hob with extractor hood and breakfast bar, courtesy door to the garage with electric door, space and plumbing for washing machine and space for a tumble dryer. The Sitting room to the rear has French doors leading to the garden and a feature fireplace. A generous additional reception room gives plenty of space for dining table and is currently used as a home office also with a door to the rear garden. To the first floor are four generous bedrooms the master having the benefit of an ensuite plus a family bathroom. To the front is a block paved driveway providing off street parking for up to three vehicles. The rear garden is well low maintenance, well-tended and enclosed by fencing, Situated in a cul de sac location giving great access to the local shops, bus routes, doctors surgery and the popular Waycroft. just a stones throw from the local nature reserve. Call the Eveleighs Whitchurch Team to view this stunning home.