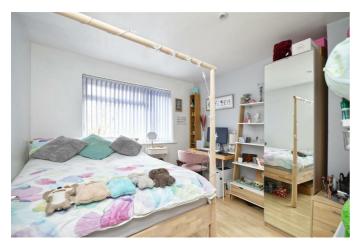

#### **Bedroom Two** 11'2" x 9'10" (3.42 x 3.01)

**Bedroom Three** 9'11" x 9'10" (3.03 x 3.02)

**Bedroom Four** 10'7" x 6'9" (3.23 x 2.06)

Bathroom 6'9" x 5'8" (2.06 x 1.74)