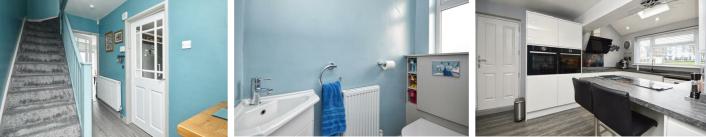

#### **Entrance Hall**

#### Cloakroom

#### **Kitchen / Breakfast Room** 16'7" x 10'6" (5.07 x 3.21)

**Sitting Room** 16'11" x 14'9" (5.16 x 4.52)