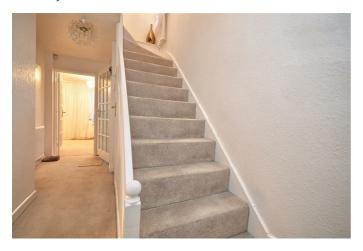

# Hallway

**Sitting Room** 17'8" x 17'2" (5.39 x 5.25)

Kitchen / Diner

**Kitchen Area** 11'6" x 7'3" (3.53 x 2.23)

**Dining Area** 10'6" x 9'4" (3.21 x 2.87)

**Downstairs Shower Room** 

# First Floor Landing

**Bedroom One** 12'11" x 10'4" (3.94 x 3.15)

**Bedroom Two** 11'7" x 8'9" (3.55 x 2.69)

**Bedroom Three** 9'10" x 6'10" (3.01 x 2.10)

**Bathroom** 7'3" x 5'1" (2.23 x 1.57)

**Garage** 17'1" x 8'10" (5.21 x 2.71)