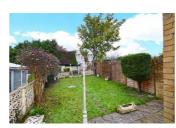

To the first floor are three bedrooms, two of which have fitted wardrobes and a family bathroom.

A driveway to the front providing off street parking leading to the integral garage with electric door, power sockets and water supply. The enclosed rear garden is initially laid to patio with the remainder largely laid to lawn with a further patio to the rear making the most of the afternoon sun and a handy side pedestrian access gate. Gas centrally heated and upvc double glazed.