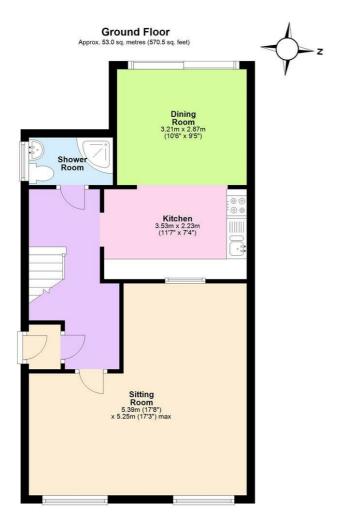

# Hallway

**Sitting Room** 17'8" x 17'2" (5.39 x 5.25)

Kitchen / Diner

**Kitchen Area** 11'6" x 7'3" (3.53 x 2.23)

**Dining Area** 10'6" x 9'4" (3.21 x 2.87)

**Downstairs Shower Room** 

#### Floor Plan

First Floor

Total area: approx. 94.0 sq. metres (1011.7 sq. feet)
7 Wells Close, Bristol