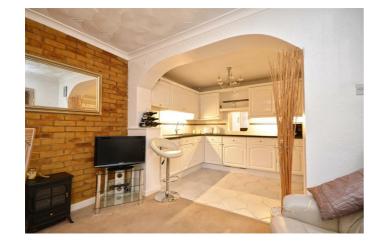

# Hallway

**Sitting Room** 17'8" x 17'2" (5.39 x 5.25)

Kitchen / Diner

**Kitchen Area** 11'6" x 7'3" (3.53 x 2.23)

**Dining Area** 10'6" x 9'4" (3.21 x 2.87)

**Downstairs Shower Room** 