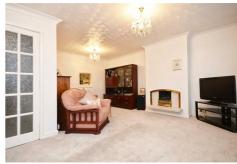

# Hallway

**Sitting Room** 17'8" x 17'2" (5.39 x 5.25)

Kitchen / Diner

**Kitchen Area** 11'6" x 7'3" (3.53 x 2.23)

**Dining Area** 10'6" x 9'4" (3.21 x 2.87)

**Downstairs Shower Room** 