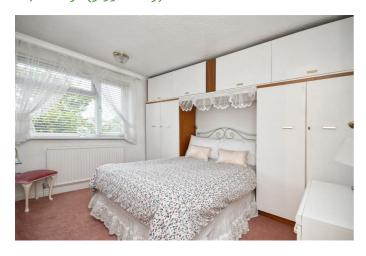

To the first floor are three bedrooms, two of which have fitted wardrobes and a family bathroom.

A driveway to the front providing off street parking leading to the integral garage with electric door, power sockets and water supply. The enclosed rear garden is initially laid to patio with the remainder largely laid to lawn with a further patio to the rear making the most of the afternoon sun and a handy side pedestrian access gate. Gas centrally heated and upvc double glazed.

# First Floor Landing

**Bedroom One** 12'11" x 10'4" (3.94 x 3.15)

**Bedroom Two** 11'7" x 8'9" (3.55 x 2.69)

**Bedroom Three** 9'10" x 6'10" (3.01 x 2.10)

**Bathroom** 7'3" x 5'1" (2.23 x 1.57)

**Garage** 17'1" x 8'10" (5.21 x 2.71)