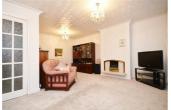

# Hallway

**Sitting Room** 17'8" x 17'2" (5.39 x 5.25)

Kitchen / Diner

**Kitchen Area** 11'6" x 7'3" (3.53 x 2.23)

**Dining Area** 10'6" x 9'4" (3.21 x 2.87)

**Downstairs Shower Room** 