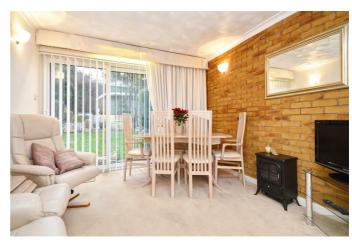

# Hallway

**Sitting Room** 17'8" x 17'2" (5.39 x 5.25)

Kitchen / Diner

**Kitchen Area** 11'6" x 7'3" (3.53 x 2.23)

**Dining Area** 10'6" x 9'4" (3.21 x 2.87)

**Downstairs Shower Room** 