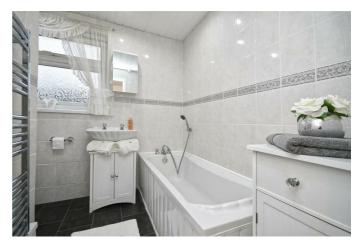

# First Floor Landing

**Bedroom One** 12'11" x 10'4" (3.94 x 3.15)

**Bedroom Two** 11'7" x 8'9" (3.55 x 2.69)

**Bedroom Three** 9'10" x 6'10" (3.01 x 2.10)

**Bathroom** 7'3" x 5'1" (2.23 x 1.57)

**Garage** 17'1" x 8'10" (5.21 x 2.71)