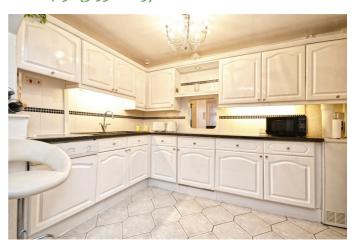

# Hallway

**Sitting Room** 17'8" x 17'2" (5.39 x 5.25)

Kitchen / Diner

**Kitchen Area** 11'6" x 7'3" (3.53 x 2.23)

**Dining Area** 10'6" x 9'4" (3.21 x 2.87)

**Downstairs Shower Room** 