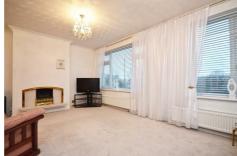

# Hallway

**Sitting Room** 17'8" x 17'2" (5.39 x 5.25)

Kitchen / Diner

**Kitchen Area** 11'6" x 7'3" (3.53 x 2.23)

**Dining Area** 10'6" x 9'4" (3.21 x 2.87)

**Downstairs Shower Room** 