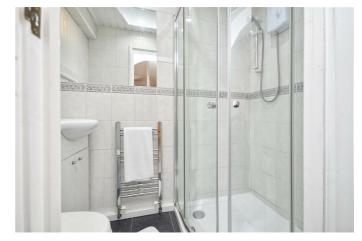

# Hallway

**Sitting Room** 17'8" x 17'2" (5.39 x 5.25)

Kitchen / Diner

**Kitchen Area** 11'6" x 7'3" (3.53 x 2.23)

**Dining Area** 10'6" x 9'4" (3.21 x 2.87)

**Downstairs Shower Room** 