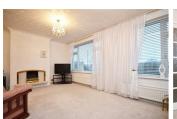

# Hallway

**Sitting Room** 17'8" x 17'2" (5.39 x 5.25)

Kitchen / Diner

**Kitchen Area** 11'6" x 7'3" (3.53 x 2.23)

**Dining Area** 10'6" x 9'4" (3.21 x 2.87)

**Downstairs Shower Room** 