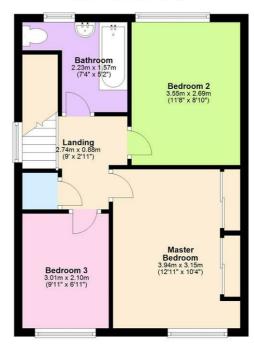

# First Floor Landing

**Bedroom One** 12'11" x 10'4" (3.94 x 3.15)

**Bedroom Two** 11'7" x 8'9" (3.55 x 2.69)

**Bedroom Three** 9'10" x 6'10" (3.01 x 2.10)

**Bathroom** 7'3" x 5'1" (2.23 x 1.57)

**Garage** 17'1" x 8'10" (5.21 x 2.71)

#### Floor Plan

First Floor

Total area: approx. 94.0 sq. metres (1011.7 sq. feet)
7 Wells Close, Bristol