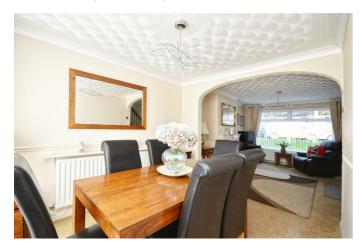

Upon entering the property, you will find a spacious reception room, perfect for entertaining guests or for relaxing with your loved ones. The bright and airy kitchen is equipped with fitted appliances, allowing you to prepare delicious meals with ease.

# Sitting / Dining Room

**Sitting Area** 16'7" x 12'10" (5.07 x 3.93)

**Dining Area** 10'11" x 8'8" (3.35 x 2.66)

**Kitchen** 10'11" x 7'4" (3.35 x 2.24)

**First Floor Landing** 

**Bedroom One** 12'11" x 9'5" (3.96 x 2.88)