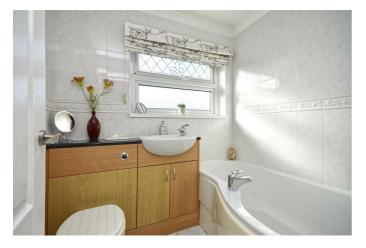

This property boasts bedrooms, all with fitted wardrobes.

The property also benefits from a modern bathroom, complete with a P-shaped bath and a Mira shower over the bath, ensuring a refreshing and invigorating bathing experience.

**Bedroom Two** 10'9" x 9'11" (3.29 x 3.03)

**Bedroom Three** 9'9" x 6'11" (2.98 x 2.12)

**Bathroom** 6'3" x 5'6" (1.93 x 1.69)