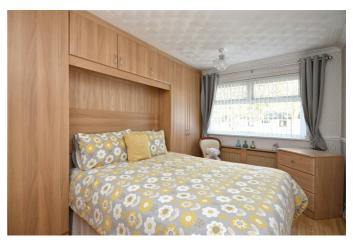

This property boasts bedrooms, all with fitted wardrobes.

The property also benefits from a modern bathroom, complete with a P-shaped bath and a Mira shower over the bath, ensuring a refreshing and invigorating bathing experience.

# Sitting / Dining Room

**Sitting Area** 16'7" x 12'10" (5.07 x 3.93)

**Dining Area** 10'11" x 8'8" (3.35 x 2.66)

**Kitchen** 10'11" x 7'4" (3.35 x 2.24)

**First Floor Landing** 

**Bedroom One** 12'11" x 9'5" (3.96 x 2.88)

**Bedroom Two** 10'9" x 9'11" (3.29 x 3.03)

**Bedroom Three** 9'9" x 6'11" (2.98 x 2.12)

**Bathroom** 6'3" x 5'6" (1.93 x 1.69)