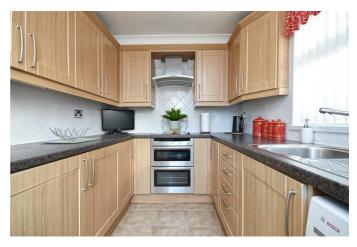

Upon entering the property, you will find a spacious reception room, perfect for entertaining guests or for relaxing with your loved ones. The bright and airy kitchen is equipped with fitted appliances, allowing you to prepare delicious meals with ease.

# Sitting / Dining Room

**Sitting Area** 16'7" x 12'10" (5.07 x 3.93)

**Dining Area** 10'11" x 8'8" (3.35 x 2.66)

**Kitchen** 10'11" x 7'4" (3.35 x 2.24)

**First Floor Landing** 

**Bedroom One** 12'11" x 9'5" (3.96 x 2.88)