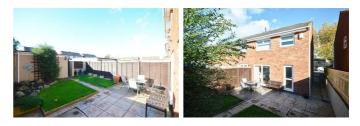

Upon entering the property, you will find a spacious reception room, perfect for entertaining guests or for relaxing with your loved ones. The bright and airy kitchen is equipped with fitted appliances, allowing you to prepare delicious meals with ease.

#### Outside

**Garage** 20'1" x 10'5" (6.14 x 3.19)

Total area: approx. 74.5 sq. metres (802.3 sq. feet) 6 Widcombe, Bristol