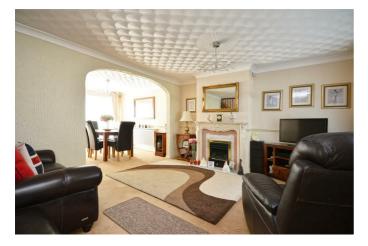

Upon entering the property, you will find a spacious reception room, perfect for entertaining guests or for relaxing with your loved ones. The bright and airy kitchen is equipped with fitted appliances, allowing you to prepare delicious meals with ease.

# Sitting / Dining Room

**Sitting Area** 16'7" x 12'10" (5.07 x 3.93)

**Dining Area** 10'11" x 8'8" (3.35 x 2.66)

**Kitchen** 10'11" x 7'4" (3.35 x 2.24)

**First Floor Landing** 

**Bedroom One** 12'11" x 9'5" (3.96 x 2.88)