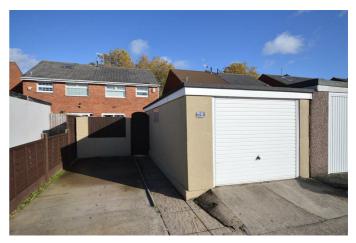

#### Outside

**Garage** 20'1" x 10'5" (6.14 x 3.19)

Total area: approx. 74.5 sq. metres (802.3 sq. feet) 6 Widcombe, Bristol