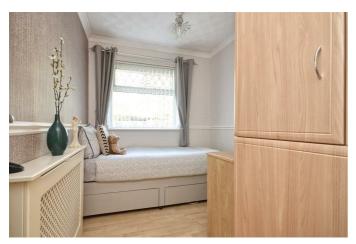

This property boasts bedrooms, all with fitted wardrobes.

The property also benefits from a modern bathroom, complete with a P-shaped bath and a Mira shower over the bath, ensuring a refreshing and invigorating bathing experience.

**Bedroom Two** 10'9" x 9'11" (3.29 x 3.03)

**Bedroom Three** 9'9" x 6'11" (2.98 x 2.12)

**Bathroom** 6'3" x 5'6" (1.93 x 1.69)