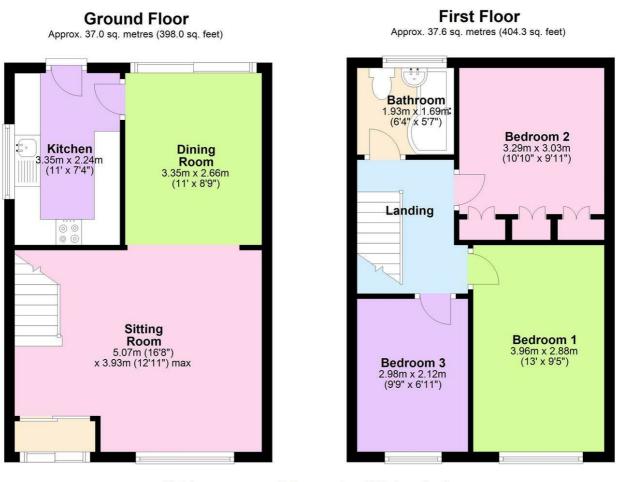

# Sitting / Dining Room

**Sitting Area** 16'7" x 12'10" (5.07 x 3.93)

**Dining Area** 10'11" x 8'8" (3.35 x 2.66)

**Kitchen** 10'11" x 7'4" (3.35 x 2.24)

**First Floor Landing** 

**Bedroom One** 12'11" x 9'5" (3.96 x 2.88)

**Bedroom Two** 10'9" x 9'11" (3.29 x 3.03)

**Bedroom Three** 9'9" x 6'11" (2.98 x 2.12)

**Bathroom** 6'3" x 5'6" (1.93 x 1.69)

#### Outside

**Garage** 20'1" x 10'5" (6.14 x 3.19)

Total area: approx. 74.5 sq. metres (802.3 sq. feet) 6 Widcombe, Bristol