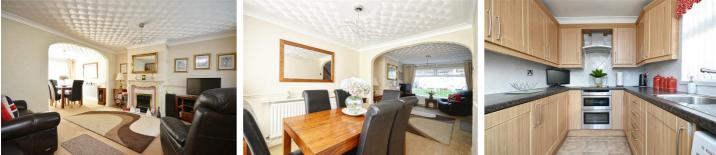

Upon entering the property, you will find a spacious reception room, perfect for entertaining guests or for relaxing with your loved ones. The bright and airy kitchen is equipped with fitted appliances, allowing you to prepare delicious meals with ease.

This property boasts bedrooms, all with fitted wardrobes.

The property also benefits from a modern bathroom, complete with a P-shaped bath and a Mira shower over the bath, ensuring a refreshing and invigorating bathing experience.

# Sitting / Dining Room

**Sitting Area** 16'7" x 12'10" (5.07 x 3.93)

**Dining Area** 10'11" x 8'8" (3.35 x 2.66)

**Kitchen** 10'11" x 7'4" (3.35 x 2.24)

**First Floor Landing** 

**Bedroom One** 12'11" x 9'5" (3.96 x 2.88)