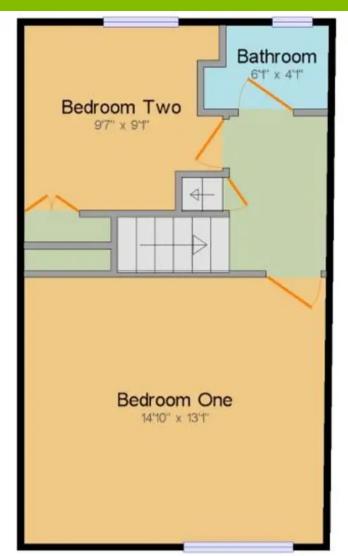

2nd Floor

Ground Floor

1st Floor

Total approx floor area: 1032.1 ft² (95.9 m²)
Ground Floor: 379.8 ft² (35.3 m²)
1st Floor: 380.3 ft² (35.3 m²)
2nd Floor: 272.0 ft² (25.3 m²)