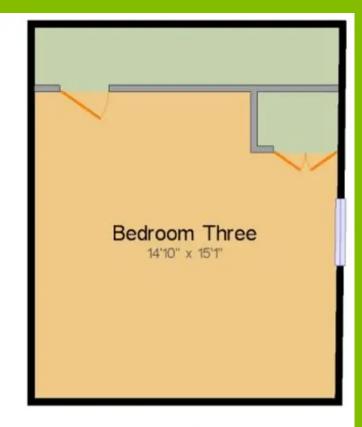

2nd Floor

Ground Floor

1st Floor

Total approx floor area: 1032.1 ft² (95.9 m²)
Ground Floor: 379.8 ft² (35.3 m²)
1st Floor: 380.3 ft² (35.3 m²)
2nd Floor: 272.0 ft² (25.3 m²)