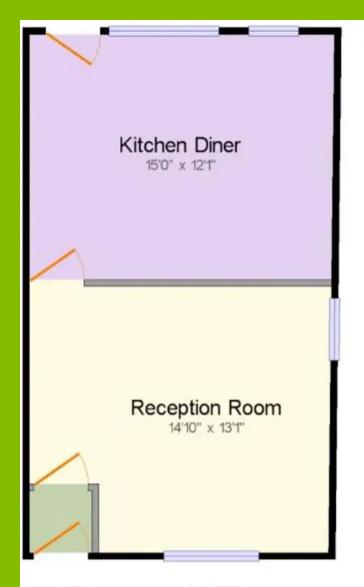

2nd Floor

Ground Floor

1st Floor

Total approx floor area: 1032.1 ft² (95.9 m²)
Ground Floor: 379.8 ft² (35.3 m²)
1st Floor: 380.3 ft² (35.3 m²)
2nd Floor: 272.0 ft² (25.3 m²)