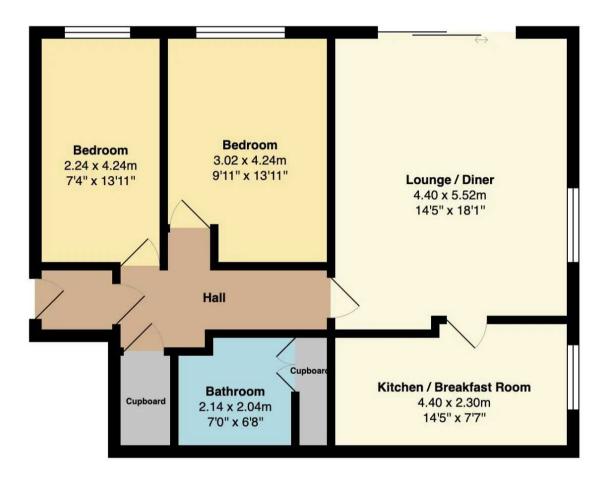

1 Ten Acre Court, Ringley Road
Manchester

In Excess of £225,000 cliveanthony

## 1 Ten Acre Court

Ringley Road, Manchester

Council Tax band: C

Tenure: Leasehold

- Ground Floor Two Bedroom Apartment
- Prime Location Off Ringley Road, Whitefield
- Spacious Lounge/Dining Room With A Abundance Of Natural Light
- Modern Dining Kitchen With Integrated Oven, Hob And Dishwasher
- Both Bedrooms Include Fitted Furniture
- Modern Shower Room/WC With A Utility Cupboard With Space For Washing Machine And A Dryer
- Well Maintained Communal Gardens
- Communal Parking Area























## **Ground Floor**

Area: 73.7 m<sup>2</sup> ... 794 ft<sup>2</sup>





## Clive Anthony Sales & Lettings

487 Bury New Road, Prestwich - M25 1AD

0161 773 1111

street@cliveanthony.co.uk

www.cliveanthony.co.uk