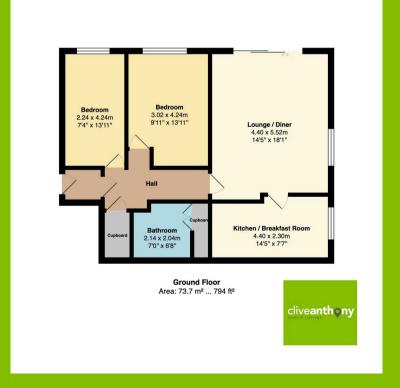

1 Ten Acre Court, Ringley Road
Manchester

In Excess of £225,000 cliveanthony

## 1 Ten Acre Court

Ringley Road, Manchester

Council Tax band: C

Tenure: Leasehold

- Ground Floor Two Bedroom Apartment
- Prime Location Off Ringley Road, Whitefield
- Spacious Lounge/Dining Room With A Abundance Of Natural Light
- Modern Dining Kitchen With Integrated Oven, Hob And Dishwasher
- Both Bedrooms Include Fitted Furniture
- Modern Shower Room/WC With A Utility Cupboard With Space For Washing Machine And A Dryer
- Well Maintained Communal Gardens
- Communal Parking Area























## **Ground Floor**

Area: 73.7 m<sup>2</sup> ... 794 ft<sup>2</sup>





## Clive Anthony Sales & Lettings

487 Bury New Road, Prestwich - M25 1AD

0161 773 1111

street@cliveanthony.co.uk

www.cliveanthony.co.uk