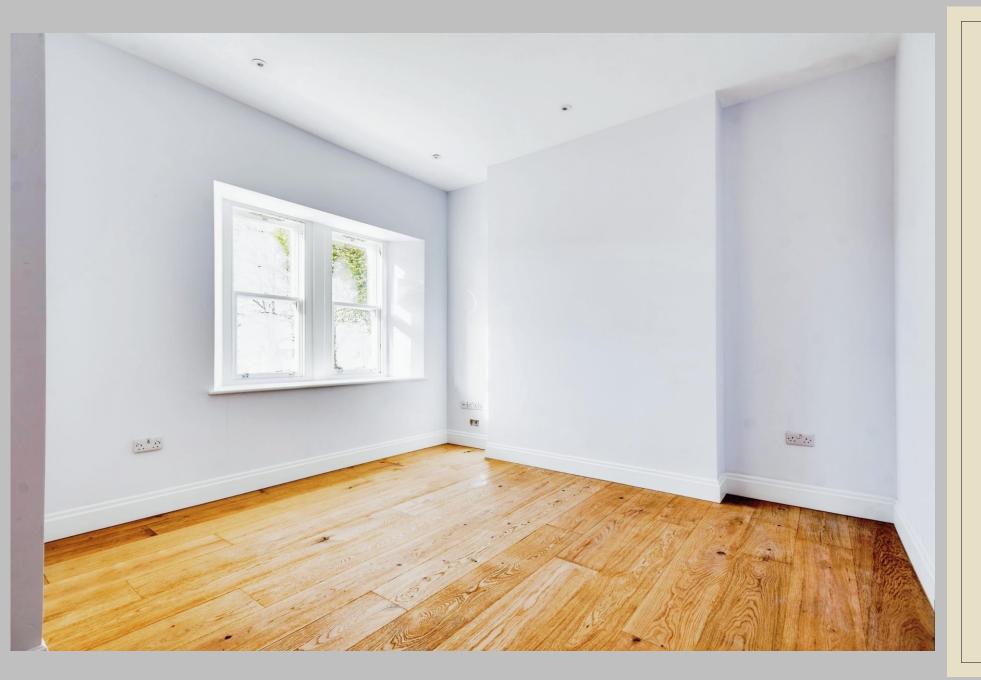

# Bedrooms & Bathrooms

The first floor is accessed via a Solid Oak staircase, with clever storage underneath, with two bedrooms to the first floor both have the advantage of an abundance of natural light. The solid oak wardrobes are fitted in each room with automatic lighting, soft carpets will be fitted in a soft grey for ultimate comfort.

Each bedroom has its very own en-suite, the shower rooms have been fitted to a very high standard with 'Rak' drench shower heads and taps and Grohe sanitary ware. With underfloor heating and heated towel rails, the walls are completed with Porcelain tiles for a sophisticated finish.