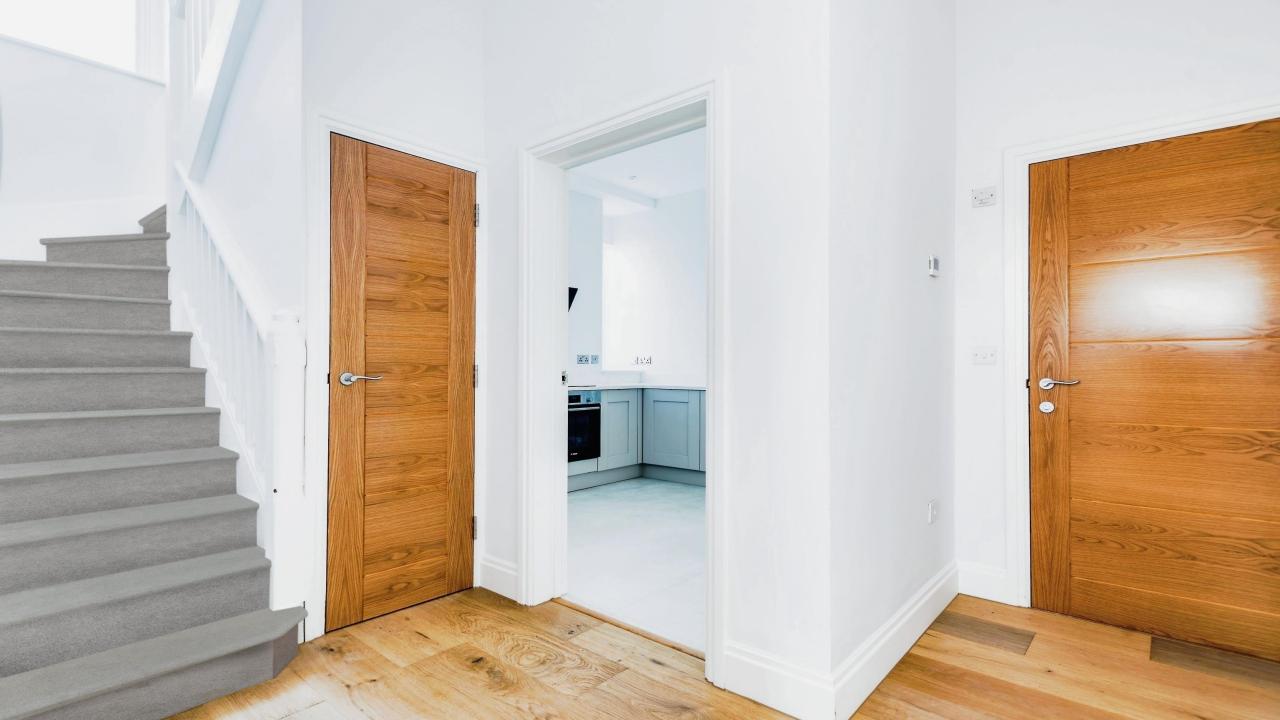

# Reception Room

### PERFECT FOR CONTEMPORARY LIVING

Built in 1865, The Town House has been lovingly restored within keeping of the history of the building, offering a private and spacious living area comprising a generous open plan reception room that opens onto a beautifully designed kitchen, the kitchen is individually designed by 'Charlottes House' kitchens featuring quartz worktops for a touch of sophistication, solid wood cabinetry 'Bosch' Oven and induction hob, There is a separate utility room, housing fully integrated appliances. With vaulted ceilings, an abundance of exposed historical beams finished with heated engineered oak flooring throughout the living areas for warmth and elegance.

# Kitchen

This light and airy space has been beautifully designed by 'Charlottes House' kitchens featuring quartz worktops for a touch of sophistication, solid wood cabinetry 'Bosch' Oven and induction hob, with fully integrated appliances.

A large storage space, cloakroom and heated floors complete the ground floor.