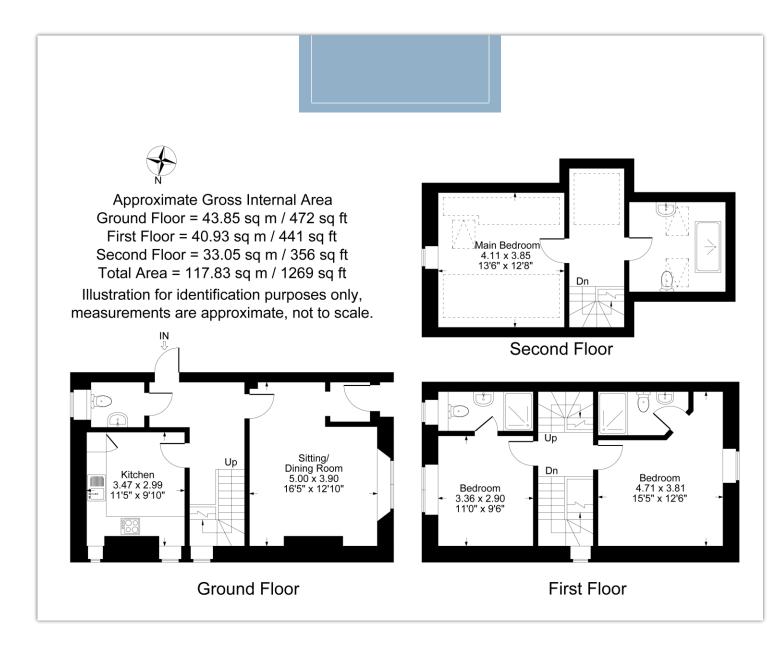

two bedrooms to the first floor both have the advantage of an abundance of natural light. The solid oak wardrobes are fitted in each room with automatic lighting, soft carpets will be fitted in a soft grey for ultimate comfort.

Each bedroom has its very own en-suite, the shower rooms have been fitted to a very high standard with 'Rak' drench shower heads and taps and Grohe sanitary ware. With underfloor heating and heated towel rails, the walls are completed with Porcelain tiles for a sophisticated finish.

The top floor houses an amazing master suite, a fantastic bedroom with exposed beams and original feature window. The bathroom has the most beautiful freestanding slipper bath, bathed in natural sunlight, with mandarin stone and carrera marble this bathroom is not to be missed.









FLOOR PLAN



SITE PLAN

# SPECIFICATION

## Internal

- Individually designed 'Charlottes House' kitchens
- Integrated dishwasher
- 'Bosch' induction hob
- Integrated 'Bosch' oven
- Quartz worktops for a touch of sophistication.
- Heated Engineered oak flooring throughout living areas for warmth and elegance.
- Soft carpets in bedrooms for ultimate comfort.
- Smart storage solutions:
- USB PowerPoints for convenient device charging.
- Generous storage space throughout, including built-in wardrobes.
- Stunning bathrooms & shower rooms fitted with 'Grohe' taps & showers alongside 'Rak' sanitary ware.
- Porcelain Tiles
- Underfloor Heating in Bathroom
- 'Bereco' Sash Windows

# Landscaping

The development has been tastefully designed with its surroundings at the forefront. An array of tre