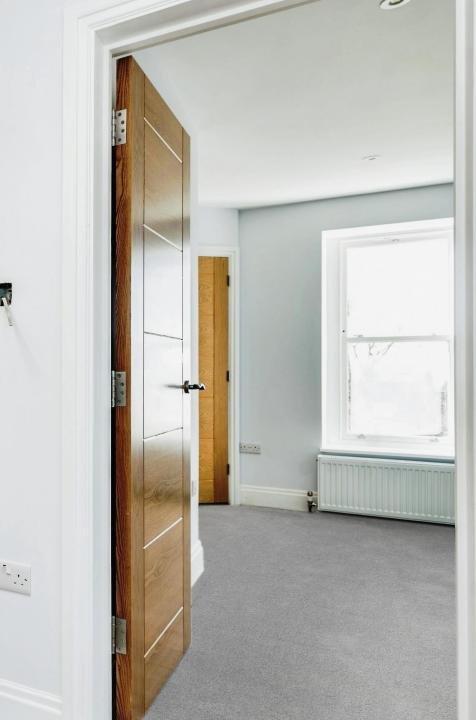

# Bedrooms & Bathrooms

The first floor is accessed via a Solid Oak staircase, with clever storage underneath, with two bedrooms to the first floor both have the advantage of an abundance of natural light. The solid oak wardrobes are fitted in each room with automatic lighting, soft carpets will be fitted in a soft grey for ultimate comfort.

Each bedroom has its very own en-suite, the shower rooms have been fitted to a very high standard with 'Rak' drench shower heads and taps and Grohe sanitary ware. With underfloor heating and heated towel rails, the walls are completed with Porcelain tiles for a sophisticated finish.