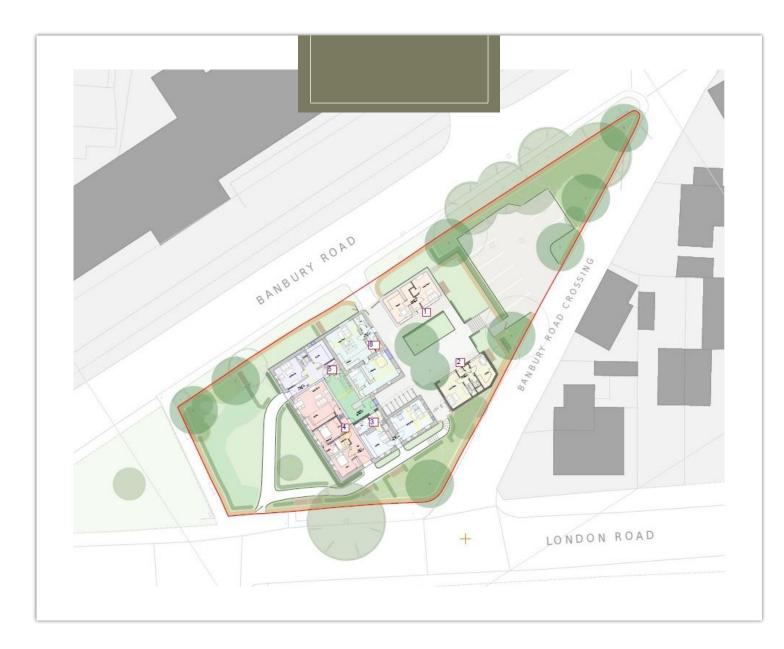

FLOOR PLAN

SITE PLAN

# Landscaping

The development has been tastefully designed with its surroundings at the forefront. An array of trees have been planted to compliment whilst embracing each changing season, the gated development is enclosed with dry stone walls resin pathways sweep through the meadow grass landscaping which has been planted keeping a harmonious habitat for local wildlife.