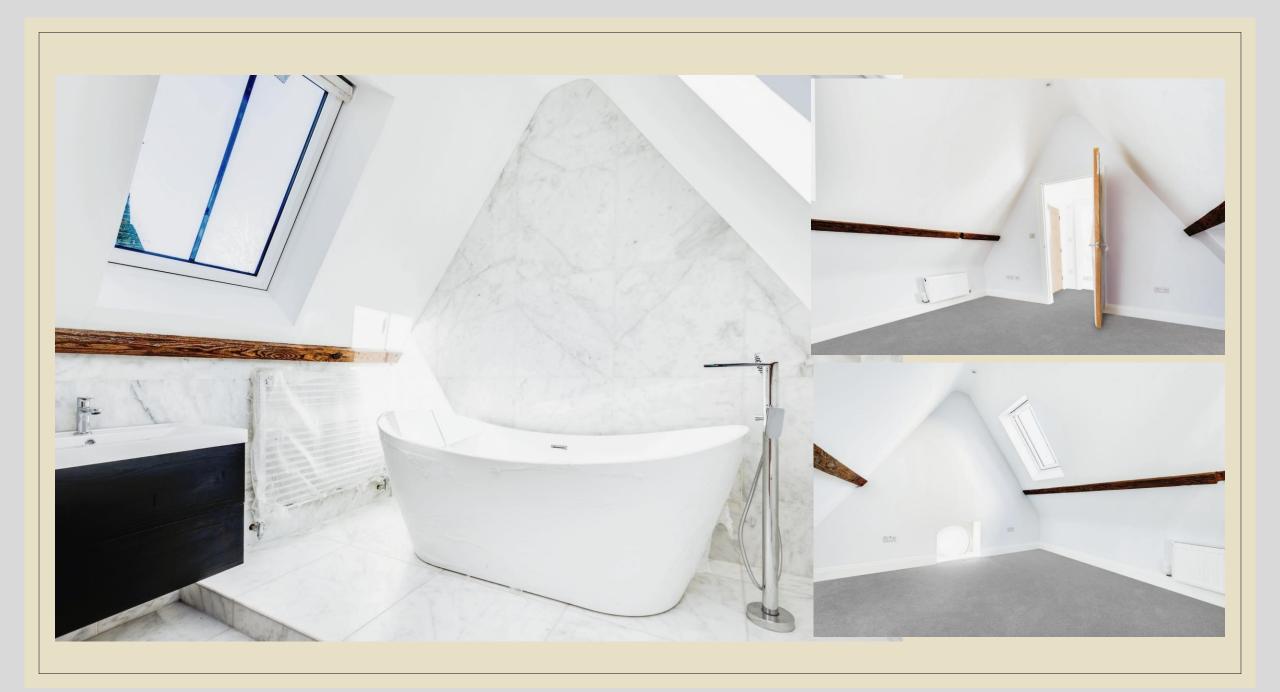

The top floor houses an amazing master suite, a fantastic bedroom with exposed beams and original feature window. The bathroom has the most beautiful freestanding slipper bath, bathed in natural sunlight, with mandarin stone and carrera marble this bathroom is not to be missed.