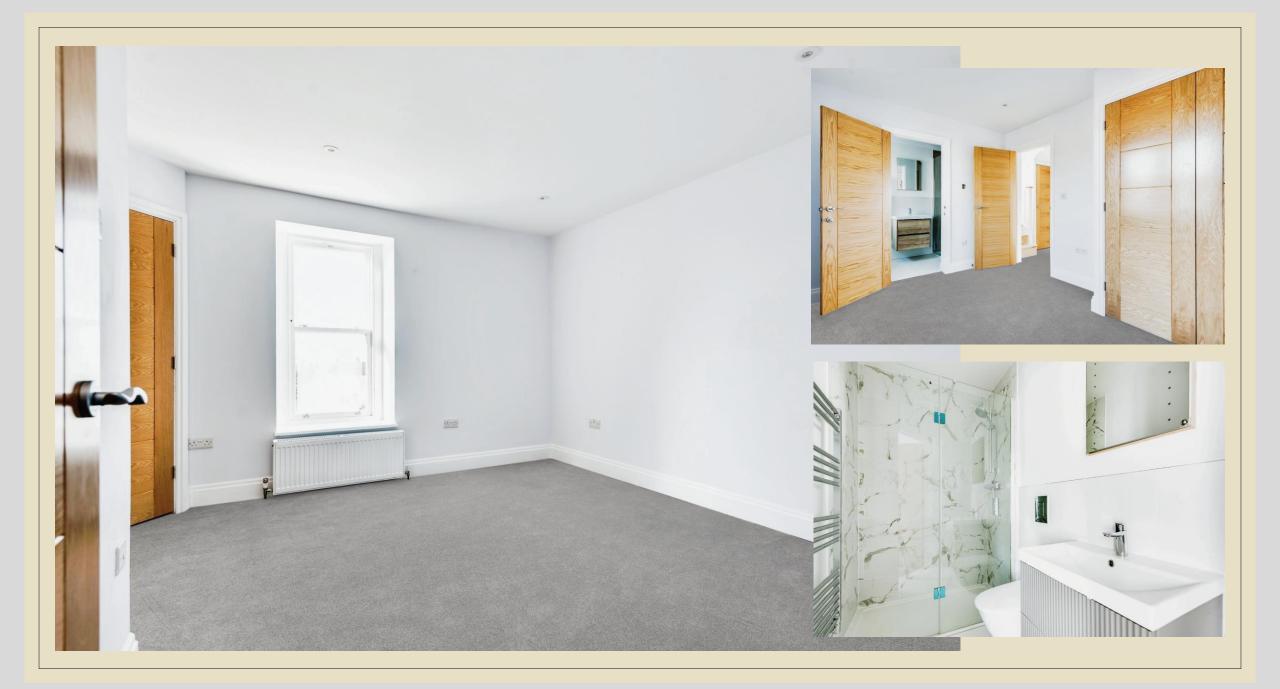

# Bedrooms & Bathrooms

The first floor is accessed via a Solid Oak staircase, with clever storage underneath, with two bedrooms to the first floor both have the advantage of an abundance of natural light. The solid oak wardrobes are fitted in each room with automatic lighting, soft carpets will be fitted in a soft grey for ultimate comfort.

Each bedroom has its very own en-suite, the shower rooms have been fitted to a very high standard with 'Rak' drench shower heads and taps and Grohe sanitary ware. With underfloor heating and heated towel rails, the walls are completed with Porcelain tiles for a sophisticated finish.

The top floor houses an amazing master suite, a fantastic bedroom with exposed beams and original feature window. The bathroom has the most beautiful freestanding slipper bath, bathed in natural sunlight, with mandarin stone and carrera marble this bathroom is not to be missed.