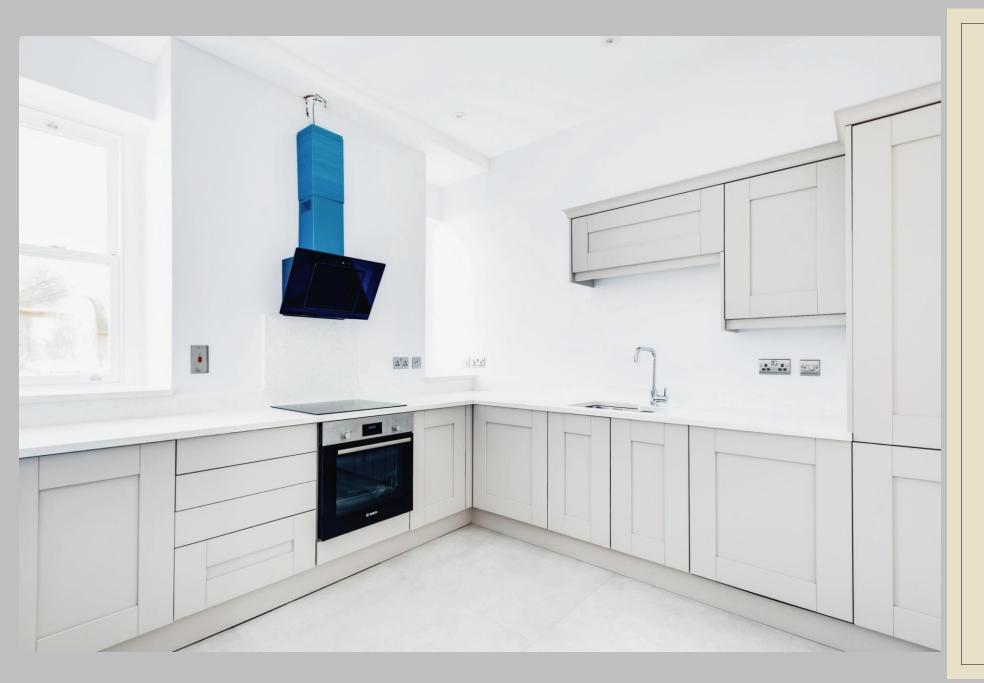

# Kitchen

This light and airy space has been beautifully designed by 'Charlottes House' kitchens featuring quartz worktops for a touch of sophistication, solid wood cabinetry 'Bosch' Oven and induction hob, with fully integrated appliances.