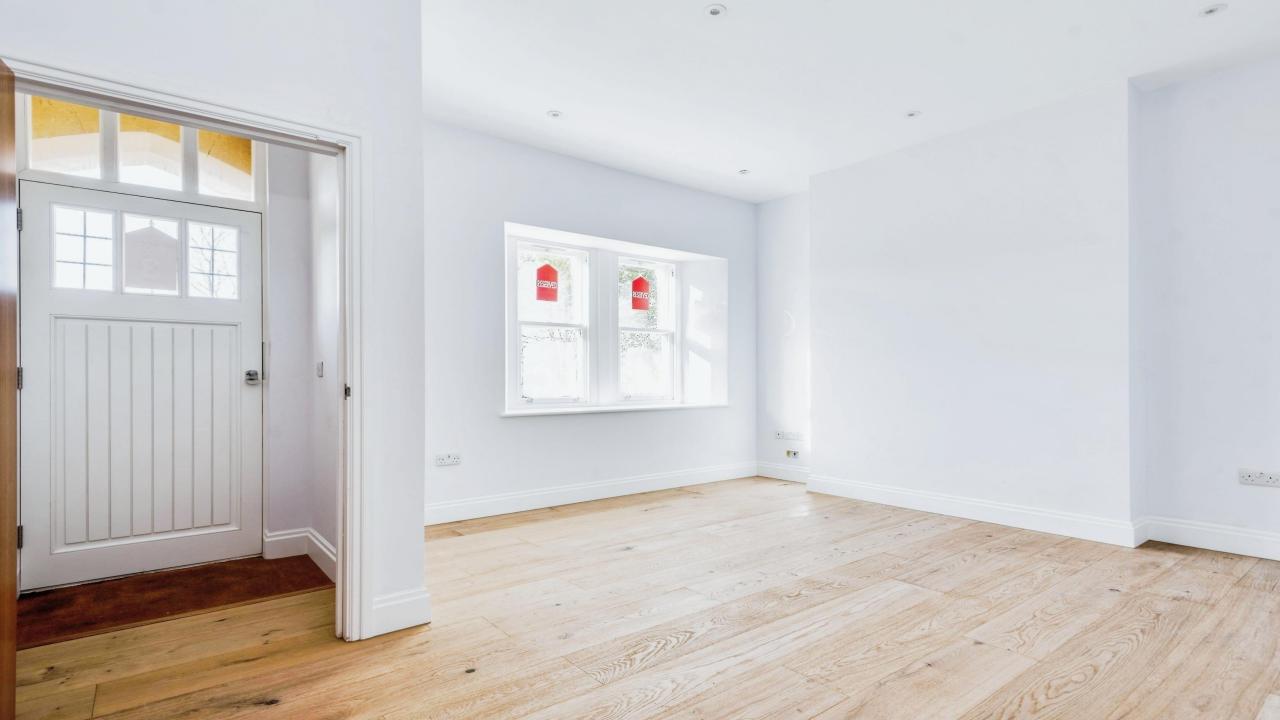

# Reception Room

### PERFECT FOR CONTEMPORARY LIVING

Built in 1865, The Town House has been lovingly restored within keeping of the history of the building, offering a private and spacious living area comprising a generous open plan reception room that opens onto a beautifully designed kitchen, the kitchen is individually designed by 'Charlottes House' kitchens featuring quartz worktops for a touch of sophistication, solid wood cabinetry 'Bosch' Oven and induction hob, There is a separate utility room, housing fully integrated appliances. With vaulted ceilings, an abundance of exposed historical beams finished with heated engineered oak flooring throughout the living areas for warmth and elegance.