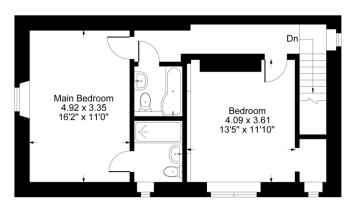

e room with natural light.
High ceilings, LED lighting with
character features add charm to
the space. An abundance of
storage and cloakroom
complete the ground floor.



# Bedrooms & Bathrooms

The first floor is accessed via a staircase with Solid Oak balustrade with a large storage cupboard underneath, with two fantastic bedrooms both have the advantage of an abundance of natural light. The solid oak wardrobes are fitted in each room with automatic lighting, soft carpets will be fitted in a soft grey for ultimate comfort.

The Stunning master bedroom has a stylish en-suite shower room. With Vaulted ceilings and exposed beams fitted with smart LED lighting for a sophisticated finish.

The second bedroom is equally stunning with access to the main bathroom and solid oak wardrobes.















#### **Ground Floor**

# FLOOR PLAN



# SITE PLAN

### **SPECIFICATION**

#### Internal

- Individually designed 'Charlottes House' kitchens
- Integrated dishwasher
- 'Bosch' induction hob
- Integrated 'Bosch' oven
- Quartz worktops for a touch of sophistication.
- Heated Engineered oak flooring throughout living areas for warmth and elegance.
- Soft carpets in bedrooms for ultimate comfort
- Smart storage solutions:
- USB PowerPoints for convenient device charging.
- Generous storage space throughout, including built-in wardrobes.
- Stunning bathrooms & shower rooms fitted with 'Grohe' taps & showers alongside 'Rak' sanitary ware.
- Porcelain Tiles
- Underfloor Heating in Bathroom
- 'Bereco' Sash Windows

## Landscaping

The development has been tastefully designed with its surro