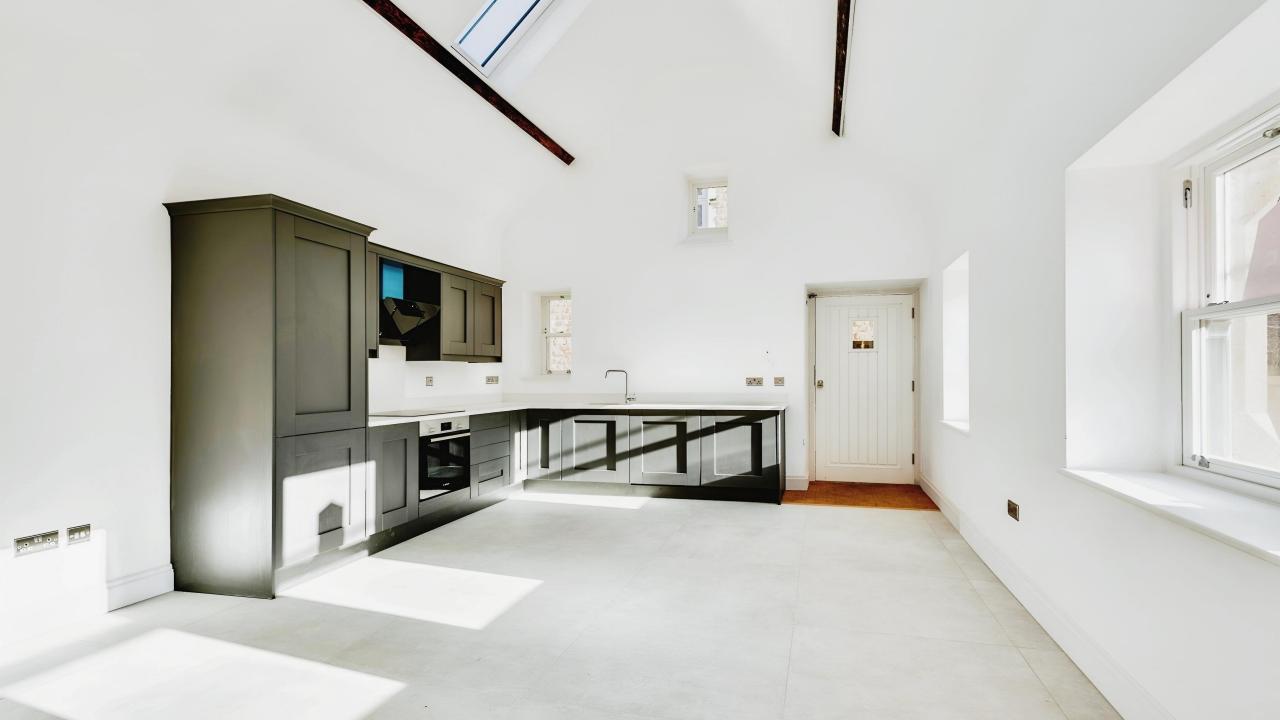

# Kitchen Dining Room

## PERFECT FOR CONTEMPORARY LIVING

Built in 1865, forming part of the main building, Step into a world of modern elegance and sophisticated living. This stunning kitchen designed by 'Charlottes House' kitchens is a true testament to style and functionality, offering the perfect space for culinary enthusiasts and entertainers alike.

This light and airy space featuring quartz worktops for a touch of sophistication, solid wood cabinetry 'Bosch' Oven and induction hob, with fully integrated appliances. Vaulted ceilings with Velux windows creating a bright and airy atmosphere, exposed beams add character and grandeur to the space, with smart LED lighting to create the perfect atmosphere.

A large storage room, heated floors complete the room.