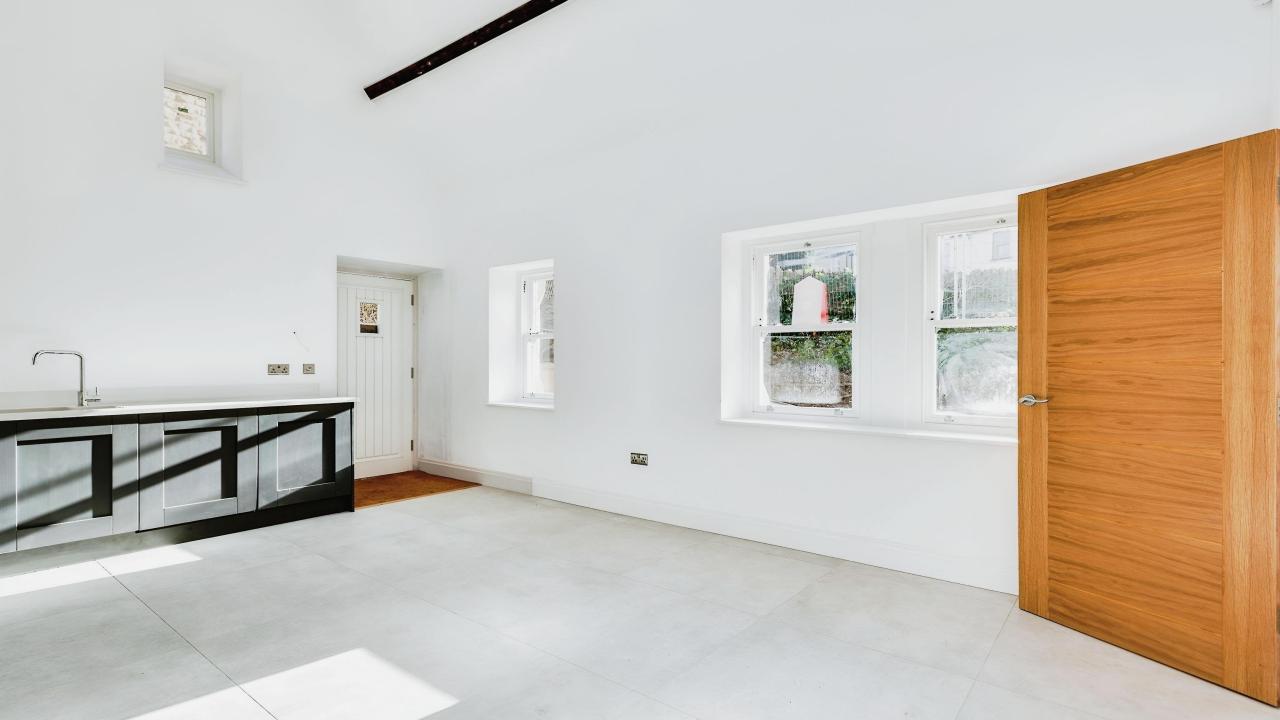

# Kitchen Dining Room

## PERFECT FOR CONTEMPORARY LIVING

Built in 1865, forming part of the main building, Step into a world of modern elegance and sophisticated living. This stunning kitchen designed by 'Charlottes House' kitchens is a true testament to style and functionality, offering the perfect space for culinary enthusiasts and entertainers alike.

This light and airy space featuring quartz worktops for a touch of sophistication, solid wood cabinetry 'Bosch' Oven and induction hob, with fully integrated appliances. Vaulted ceilings with Velux windows creating a bright and airy atmosphere, exposed beams add character and grandeur to the space, with smart LED lighting to create the perfect atmosphere.

## Reception Room

Benefitting from two entrances
The town house has been
lovingly restored within keeping
of the history of the building,
offering a private and spacious
living area with weighted
'Bereco' Sash Windows flooding
the room with natural light.
High ceilings, LED lighting with
character features add charm to
the space. An abundance of
storage and cloakroom
complete the ground floor.