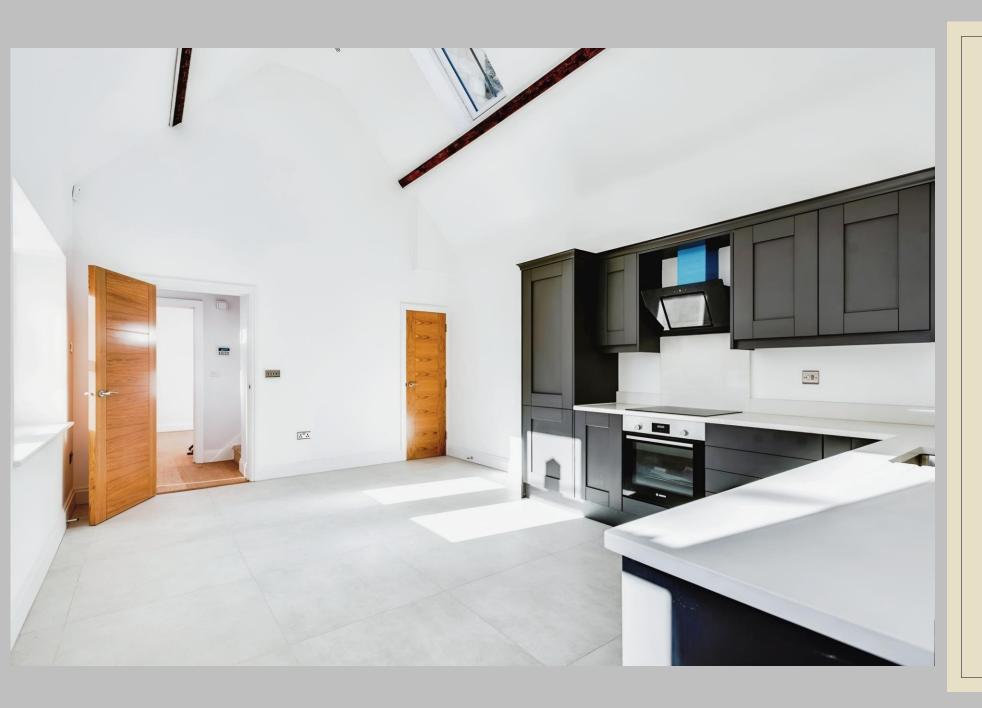

# Kitchen Dining Room

## PERFECT FOR CONTEMPORARY LIVING

Built in 1865, forming part of the main building, Step into a world of modern elegance and sophisticated living. This stunning kitchen designed by 'Charlottes House' kitchens is a true testament to style and functionality, offering the perfect space for culinary enthusiasts and entertainers alike.

This light and airy space featuring quartz worktops for a touch of sophistication, solid wood cabinetry 'Bosch' Oven and induction hob, with fully integrated appliances. Vaulted ceilings with Velux windows creating a bright and airy atmosphere, exposed beams add character and grandeur to the space, with smart LED lighting to create the perfect atmosphere.