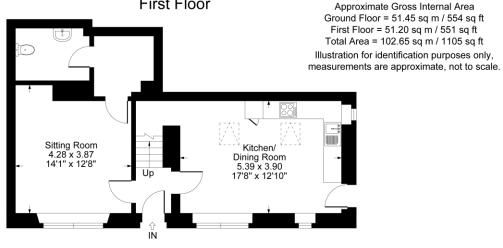

with natural light.
High ceilings, LED lighting with
character features add charm to
the space. An abundance of
storage and cloakroom
complete the ground floor.



# Bedrooms & Bathrooms

The first floor is accessed via a staircase with Solid Oak balustrade with a large storage cupboard underneath, with two fantastic bedrooms both have the advantage of an abundance of natural light. The solid oak wardrobes are fitted in each room with automatic lighting, soft carpets will be fitted in a soft grey for ultimate comfort.

The Stunning master bedroom has a stylish en-suite shower room. With Vaulted ceilings and exposed beams fitted with smart LED lighting for a sophisticated finish.

The second bedroom is equally stunning with access to the main bathroom and solid oak wardrobes.















#### **Ground Floor**

# FLOOR PLAN



# SITE PLAN

### **SPECIFICATION**

#### Internal

- Individually designed 'Charlottes House' kitchens
- Integrated dishwasher
- 'Bosch' induction hob
- Integrated 'Bosch' oven
- Quartz worktops for a touch of sophistication.
- Heated Engineered oak flooring throughout living areas for warmth and elegance.
- Soft carpets in bedrooms for ultimate comfort
- Smart storage solutions:
- USB PowerPoints for convenient device charging.
- Generous storage space throughout, including built-in wardrobes.
- Stunning bathrooms & shower rooms fitted with 'Grohe' taps & showers alongside 'Rak' sanitary ware.
- Porcelain Tiles
- Underfloor Heating in Bathroom
- 'Bereco' Sash Windows

## Landscaping

The development has been tastefully designed with its surrounding