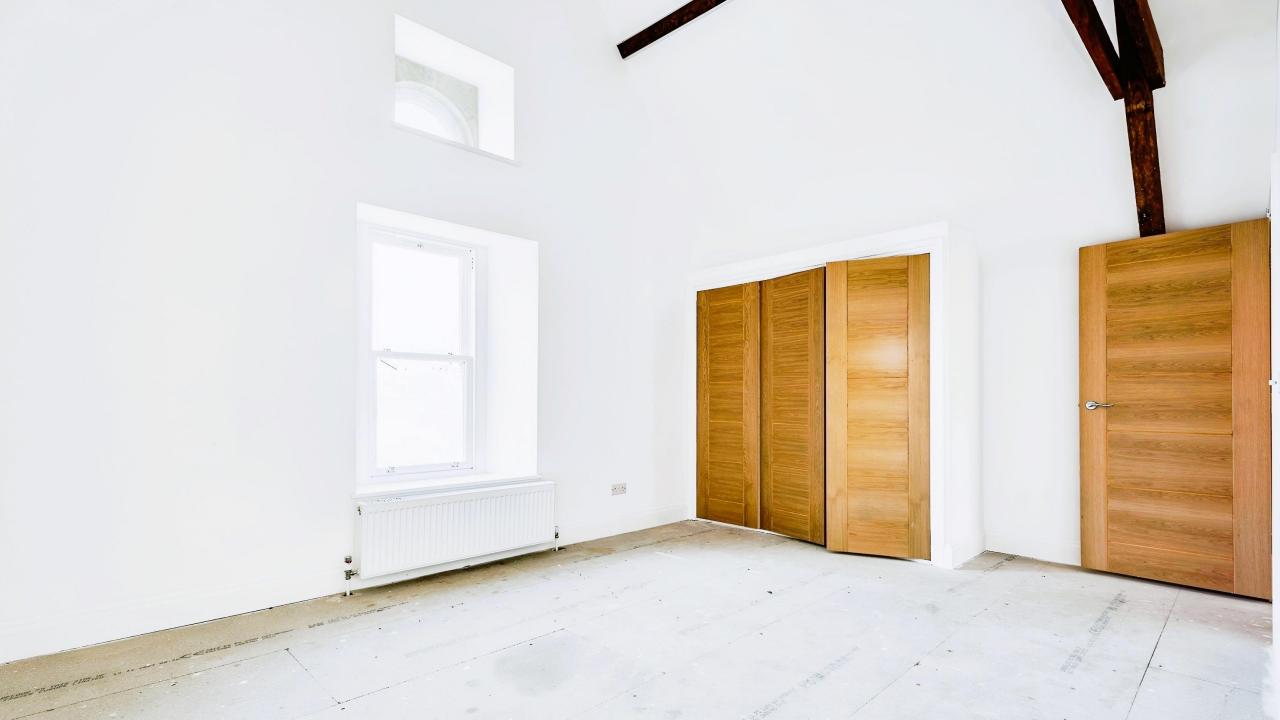

# Bedrooms & Bathrooms

The first floor is accessed via a staircase with Solid Oak balustrade with a large storage cupboard underneath, with two fantastic bedrooms both have the advantage of an abundance of natural light. The solid oak wardrobes are fitted in each room with automatic lighting, soft carpets will be fitted in a soft grey for ultimate comfort.

The Stunning master bedroom has a stylish en-suite shower room. With Vaulted ceilings and exposed beams fitted with smart LED lighting for a sophisticated finish.

The second bedroom is equally stunning with access to the main bathroom and solid oak wardrobes.