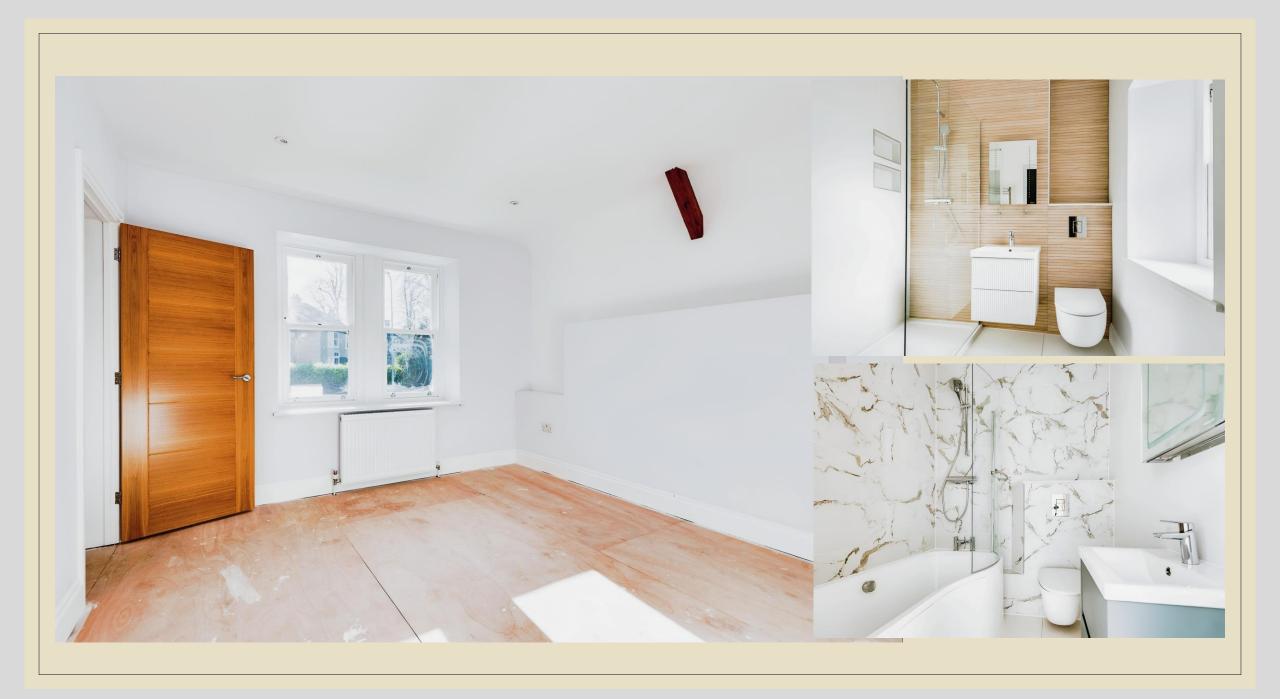

# Bedrooms & Bathrooms

The first floor is accessed via a staircase with Solid Oak balustrade with a large storage cupboard underneath, with two fantastic bedrooms both have the advantage of an abundance of natural light. The solid oak wardrobes are fitted in each room with automatic lighting, soft carpets will be fitted in a soft grey for ultimate comfort.

The Stunning master bedroom has a stylish en-suite shower room. With Vaulted ceilings and exposed beams fitted with smart LED lighting for a sophisticated finish.

The second bedroom is equally stunning with access to the main bathroom and solid oak wardrobes.

#### Internal

- Individually designed 'Charlottes House' kitchens
- Integrated dishwasher
- 'Bosch' induction hob
- Integrated 'Bosch' oven
- Quartz worktops for a touch of sophistication.
- Heated Engineered oak flooring throughout living areas for warmth and elegance.
- Soft carpets in bedrooms for ultimate comfort
- Smart storage solutions:
- USB PowerPoints for convenient device charging.
- Generous storage space throughout, including built-in wardrobes.
- Stunning bathrooms & shower rooms fitted with 'Grohe' taps & showers alongside 'Rak' sanitary ware.
- Porcelain Tiles
- Underfloor Heating in Bathroom
- 'Bereco' Sash Windows