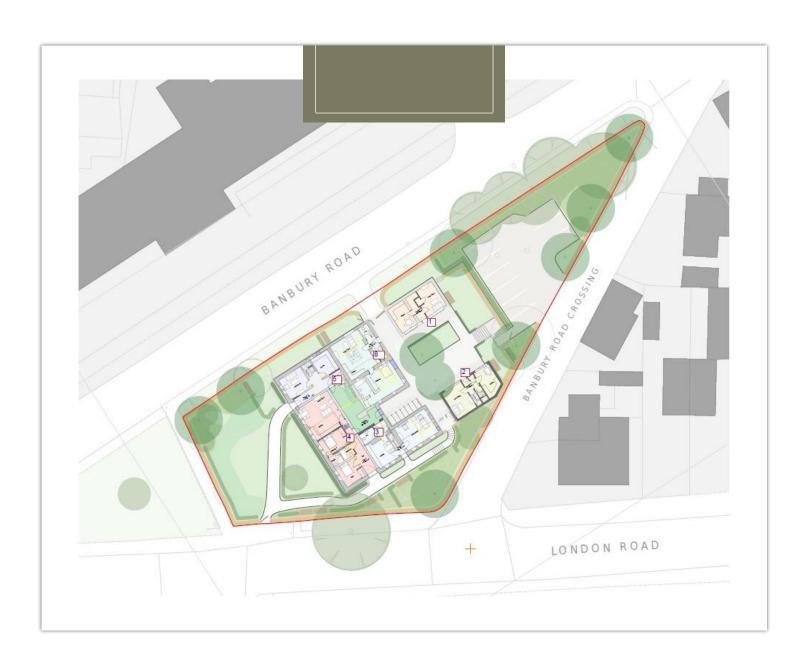

# SITE PLAN

## Landscaping

The development has been tastefully designed with its surroundings at the forefront. An array of trees have been planted to compliment whilst embracing each changing season, the gated development is enclosed with dry stone walls resin pathways sweep through the meadow grass landscaping which has been planted keeping a harmonious habitat for local wildlife.