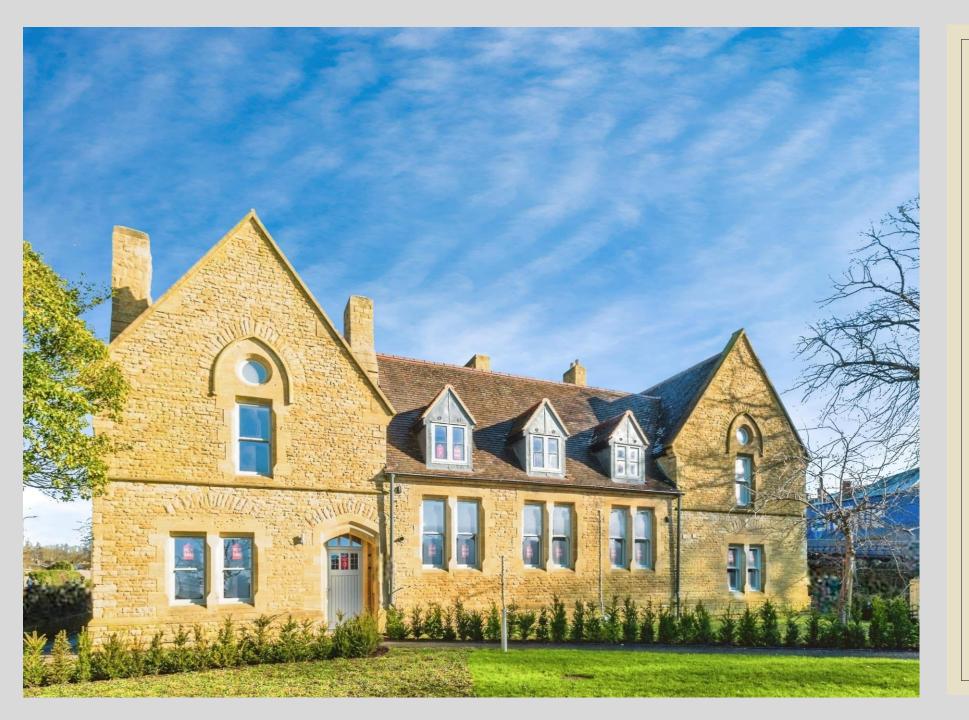

#### The Constables House

#### Key features:

- EXQUISITELY DESIGNED
- INDIVIDUALLY DESIGNED 'CHARLOTTES HOUSE' KITCHENS
- PRIVATE ENTRANCE
- TWO BEDROOMS
- BUILT IN WARDROBES.
- GENEROUS STORAGE SPACE
- 'GROHE' BATHROOMS
- 'RAK' SANITARY WARE
- PARKING WITH EV CHARGING POINTS
- LOCATED IN CHIPPING NORTON
- LANDSCAPED GARDENS
- MOTION SENSOR LIGHTING



# Kitchen Dining Room

## PERFECT FOR CONTEMPORARY LIVING

Built in 1865, forming part of the main building, Step into a world of modern elegance and sophisticated living. This stunning kitchen designed by 'Charlottes House' kitchens is a true testament to style and functionality, offering the perfect space for culinary enthusiasts and entertainers alike.

This light and airy space featuring quartz worktops for a touch of sophistication,