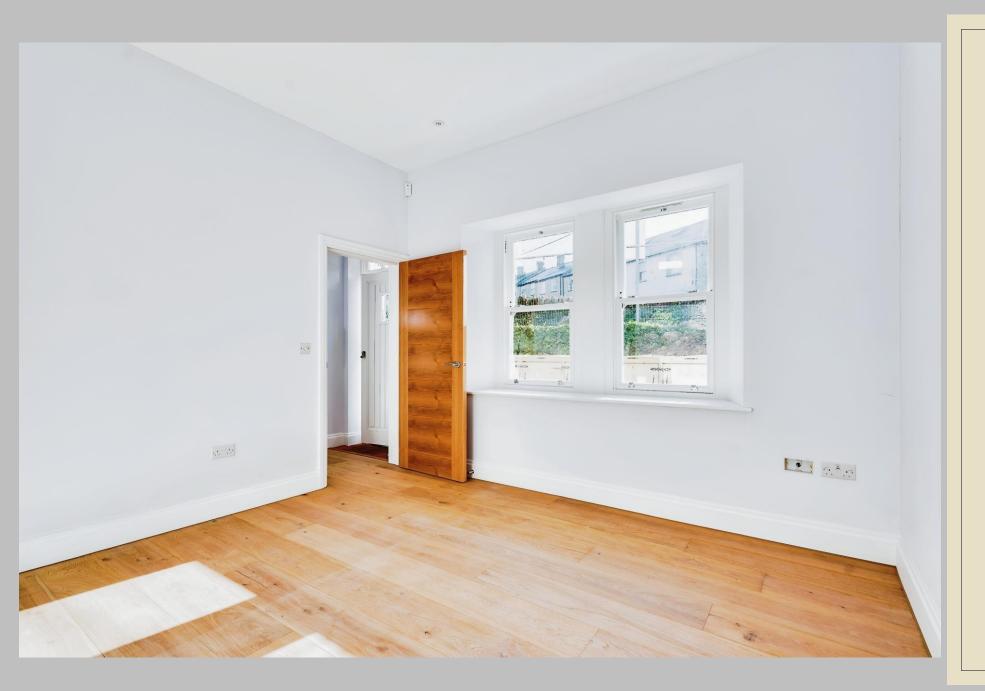

# Bedrooms & Bathrooms

The first floor is accessed via a staircase with Solid Oak balustrade with a large storage cupboard underneath, with two fantastic bedrooms both have the advantage of an abundance of natural light. The solid oak wardrobes are fitted in each room with automatic lighting, soft carpets will be fitted in a soft grey for ultimate comfort.

The Stunning master bedroom has a stylish en-suite shower room. With Vaulted ceilings and exposed beams fitted with smart LED lighting for a sophisticated finish.

The second bedroom is equally stunning with access to the main bathroom and solid oak wardrobes.