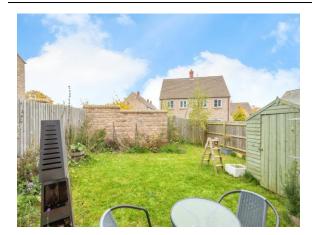

The accommodation is arranged over two floors. On the ground floor there is an entrance hall, cloakroom, well appointed kitchen/dining room to the front and to the rear is a sitting room over looking the garden. To the first floor is a spacious bathroom and two double bedrooms. Externally there is driveway to the side with space for two cars. To the rear is a good sized garden complete with a patio area.

## **O Property Images**

3 Catsham Mill Close, Tackley, Kidlington, Oxfordshire, England, OX5 3FNDate:02 December 2024Property Ref and Version:CAR103719 - 0002