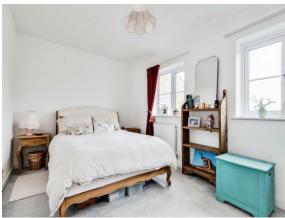

#### Bedroom 1

15' 8" x 9' 5" (  $4.78m\ x\ 2.87m$  ) Double glazed window to rear

#### Bedroom 2

15' 8" x 9' 4" ( 4.78m x 2.84m ) Double glazed window to front