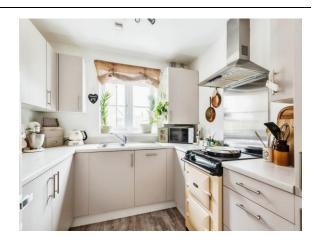

#### Kitchen/ Breakfast Room

16' 1" x 8' 6" ( 4.90m x 2.59m ) Double glazed window to front,base units wall units,sink with drainer,boiler, work surfaces,extractor hood,

## **O Property Images**

3 Catsham Mill Close, Tackley, Kidlington, Oxfordshire, England, OX5 3FNDate:02 December 2024Property Ref and Version:CAR103719 - 0002