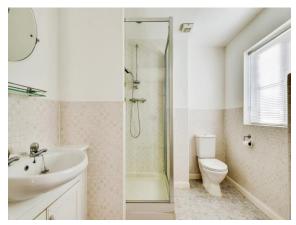

#### **En Suite**

Double glazed to front, toilet, wash hand basin, shower cubicle.

#### **Bedroom 4**

9' x 8' 8" ( 2.74m x 2.64m )

Tiled shower,fully tiled walls, tolet,wash hand basin,built in shower over, double glazed to rear.