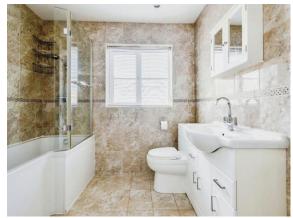

#### **En Suite**

Double glazed to front, toilet, wash hand basin, shower cubicle.

#### **Bedroom 4**

9' x 8' 8" ( 2.74m x 2.64m )

Tiled shower,fully tiled walls, tolet,wash hand basin,built in shower over, double glazed to rear.