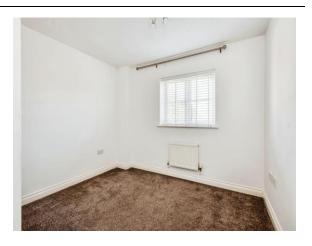

#### Bedroom 1

8' 8" x 5' 4" ( 2.64m x 1.63m )

Double glazed to front and built in wardrobes.

#### **Bedroom 2**

11' 4" x 9' 9" ( 3.45m x 2.97m )

Built in wardrobes, double glazed to rear

#### **Bedroom 3**

9' x 8' 9" ( 2.74m x 2.67m )

Double glazed to front, built in cupboard.

#### **Bedroom 4**

9' x 8' 8" ( 2.74m x 2.64m )

Tiled shower,fully tiled walls, tolet,wash hand basin,built in shower over, double glazed to rear.