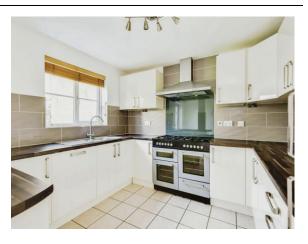

#### Kitchen/Diner

16' 3" x 14' 8" ( 4.95m x 4.47m )

Double glazed window to rear, French Doors to garden ,tiled floor,base units,wall units,work surfaces,built in dishwasher and cooker hood.Built in fridge/freezer