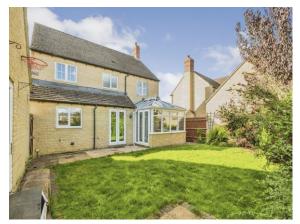

#### Conservatory

10' 2" x 9' 7" ( 3.10m x 2.92m )

Double glazed to rear and side, French Doors to garden.

#### **Rear Garden**

side gate. fences to side and rear, lawn and patio.

4 Hibiscus Way, Carterton, Oxfordshire, England, OX18 1HP

Date: 07 November 2024 Property Ref and Version: CAR103104 - 0009