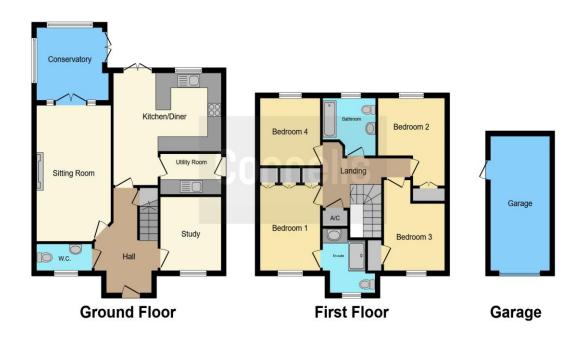

### O Room Description

#### **Entrance Hall**

Door to front, stairs to first floor.

#### Cloakroom

Double glazed window to front, toilet and wash hand basin.

#### Study

9' 9" x 8' 7" ( 2.97m x 2.62m )

Double glazed window to front.

#### Lounge

18' 2" x 10' 7" (5.54m x 3.23m)

French doors to garden.

#### Kitchen/Diner

16' 3" x 14' 8" ( 4.95m x 4.47m )

Double glazed window to rear, French Doors to garden ,tiled floor,base units,wall units,work surfaces,built in dishwasher and cooker hood.Built in fridge/freezer

#### **Utility Room**

8' 8" x 5' 4" ( 2.64m x 1.63m )

Door to side, sink with drainer, work surfaces, base units and wall units.

#### Conservatory

10' 2" x 9' 7" ( 3.10m x 2.92m )

Double glazed to rear and side, French Doors to garden.

#### Bedroom 1

8' 8" x 5' 4" ( 2.64m x 1.63m )

Double glazed to front and built in wardrobes.

#### **En Suite**

Double glazed to front, toilet, wash hand basin, shower cubicle.

#### **Bedroom 2**

11' 4" x 9' 9" ( 3.45m x 2.97m )

Built in wardrobes, double glazed to rear

#### **Bedroom 3**

9' x 8' 9" ( 2.74m x 2.67m )

Double glazed to front, built in cupboard.

#### **Bedroom 4**

9' x 8' 8" ( 2.74m x 2.64m )

Tiled shower,fully tiled walls, tolet,wash hand basin,built in shower over, double glazed to rear.

#### **Rear Garden**

side gate. fences to side and rear, lawn and patio.

4 Hibiscus Way, Carterton, Oxfordshire, England, OX18 1HP

Date: 07 November 2024 Property Ref and Version: CAR103104 - 0009

## O Floor Plan

This floor plan is for illustrative purposes only. It is not drawn to scale. Any measurements, floor areas (including any total floor area), openings and orientation are approximate. No details are guaranteed, they cannot be relied upon for any purpose and they do not form part of any agreement. No liability is taken for any error, omission or misstatement. A party must rely upon its own inspection(s). Powered by www.focalagent.com