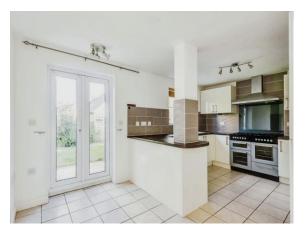

#### Kitchen/Diner

16' 3" x 14' 8" ( 4.95m x 4.47m )

Double glazed window to rear, French Doors to garden ,tiled floor,base units,wall units,work surfaces,built in dishwasher and cooker hood.Built in fridge/freezer