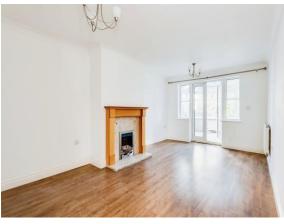

# **Bedroom 3**

9' x 8' 9" ( 2.74m x 2.67m )

Double glazed to front, built in cupboard.

#### **Bedroom 4**

9' x 8' 8" ( 2.74m x 2.64m )

Tiled shower,fully tiled walls, tolet,wash hand basin,built in shower over, double glazed to rear.

#### **Rear Garden**

side gate. fences to side and rear, lawn and patio.

4 Hibiscus Way, Carterton, Oxfordshire, England, OX18 1HP

Date: 07 November 2024 Property Ref and Version: CAR103104 - 0009

## O Room Description

4 Hibiscus Way, Carterton, Oxfordshire, England, OX18 1HP

Date: 07 November 2024 Property Ref and Version: CAR103104 - 0009

## O Room Description

4 Hibiscus Way, Carterton, Oxfordshire, England, OX18 1HP **Date:** 07 November 2024 **Property Ref and Version** Property Ref and Version: CAR103104 - 0009

## O Property Images

















Your Connells office: Unit 2 Falklands House Black Bourton Road, CARTERTON, Oxfordshire, OX18 3DN

# O Property Images

















Your Connells office: Unit 2 Falklands House Black Bourton Road, CARTERTON, Oxfordshire, OX18 3DN

4 Hibiscus Way, Carterton, Oxfordshire, England, OX18 1HP

Property Ref and Version: CAR103104 - 0009 Date: 07 November 2024

## O Property Images

4 Hibiscus Way, Carterton, Oxfordshire, England, OX18 1HP

Date: 07 November 2024 Property Ref and Version: CAR103104 - 0009

## O Floor Plan



This floor plan is for illustrative purposes only. It is not drawn to scale. Any measurements, floor areas (including any total floor area), openings and orientation are approximate. No details are guaranteed, they cannot be relied upon for any purpose and they