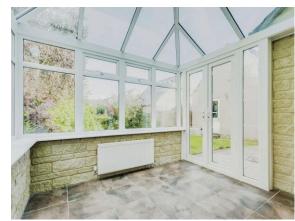

#### Conservatory

10' 2" x 9' 7" ( 3.10m x 2.92m )

Double glazed to rear and side, French Doors to garden.