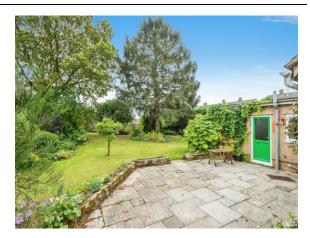

Externally there is a double driveway to the front leading to a single garage and to the rear is a well established south facing rear garden which is a lovely space for the family and is extensively planted with mature plants, shrubs and trees.

#### Garden

Double driveway, south facing rear garden which is extensively planted with mature plants, shrubs and trees, greenhouse, shed, large log shed and compost area. Outside tap and gardens to all four sides of the property.

## O Property Images

Your Connells office: Unit 2 Falklands House Black Bourton Road, CARTERTON, Oxfordshire, OX18 3DN

Property Ref and Version: CAR103713 - 0004

## O Property Images

7 Manor Road, Carterton, Oxfordshire, England, OX18 1EB

Date: 10 October 2024 Property Ref and Version: CAR103713 - 0004

## O Property Images

7 Manor Road, Carterton, Oxfordshire, England, OX18 1EB

Property Ref and Version: CAR103713 - 0004 Date: 10 October 2024