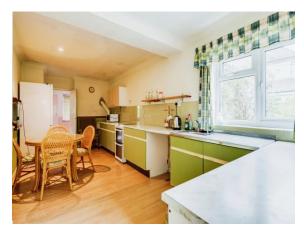

#### Kitchen/Diner

30' 5" x 8' 9" ( 9.27m x 2.67m )

Double glazed windows to rear and side, door to garden, base units, work surfaces, boiler, plumbing for washing machine, plumbing for dishwasher and sink with drainer.