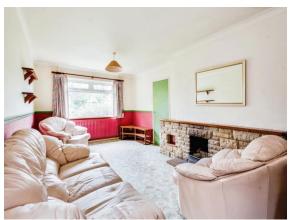

#### Lounge

24' 4" x 11' 2" max ( 7.42m x 3.40m max )

Double glazed window to front and side, two large radiators, open fire place with Cotswold stone surround and mantelpiece