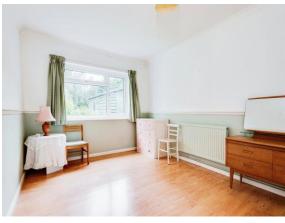

#### Bedroom 1

13' 6" x 10' (4.11m x 3.05m)

Double glazed window to rear overlooking the garden with extensive built in wardrobes with ample storage, and fitted with hanging space and shelving.

#### **Bedroom 2**

11' 7" max x 11' 3" max ( 3.53m max x 3.43m max )

Double glazed window to front and built in cupboard

#### **Bedroom 3**

12' 6" x 9' 9" ( 3.81m x 2.97m )

Double glazed window to rear