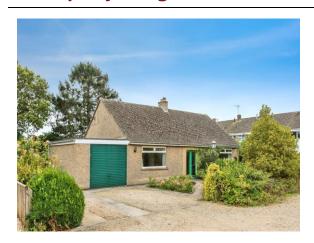

## Short Description

Offering generous accommodation throughout and a good sized garden to the rear is this three double bedroom detached bungalow situated on a private no through road in Carterton. The property is a fanstatic opportunity for those looking for a home with lots of potential to extend and remodel.

## O Long Description

Situated on a private no through road to the North of Carterton is this fantastic three double bedroom detached bungalow which is a perfect family home.

The property offers versatile and spacious accommodation throughout which includes; an extensive entrance hall, bathroom, three double bedrooms, good sized lounge/dining room complete with an open fire place with a Cotswold stone surround and a generous kitchen/breakfast room.

Externally there is a double driveway to the front leading to a single garage and to the rear is a well established south facing rear garden which is a lovely space for the family and is extensively planted with mature plants, shrubs and trees.