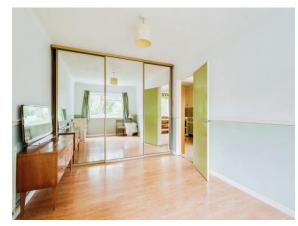

#### Bedroom 1

13' 6" x 10' (4.11m x 3.05m)

Double glazed window to rear overlooking the garden with extensive built in wardrobes with ample storage, and fitted with hanging space and shelving.

#### **Bedroom 2**

11' 7" max x 11' 3" max ( 3.53m max x 3.43m max )

Double glazed window to front and built in cupboard

#### **Bedroom 3**

12' 6" x 9' 9" ( 3.81m x 2.97m )

Double glazed window to rear

## O Property Images

7 Manor Road, Carterton, Oxfordshire, England, OX18 1EB

Date: 10 October 2024 Property Ref and Version: CAR103713 - 0004