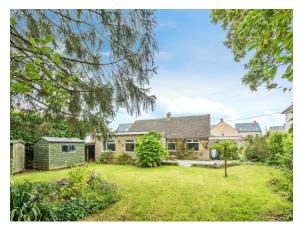

Externally there is a double driveway to the front leading to a single garage and to the rear is a well established south facing rear garden which is a lovely space for the family and is extensively planted with mature plants, shrubs and trees.

#### Garden

Double driveway, south facing rear garden which is extensively planted with mature plants, shrubs and trees, greenhouse, shed, large log shed and compost area. Outside tap and gardens to all four sides of the property.

## O Property Images

Your Connells office: Unit 2 Falklands House Black Bourton Road, CARTERTON, Oxfordshire, OX18 3DN

Property Ref and Version: CAR103713 - 0004

## O Property Images

7 Manor Road, Carterton, Oxfordshire, England, OX18 1EB

Date: 10 October 2024 Property Ref and Version: CAR103713 - 0004

## O Property Images

7 Manor Road, Carterton, Oxfordshire, England, OX18 1EB

Property Ref and Version: CAR103713 - 0004 Date: 10 October 2024