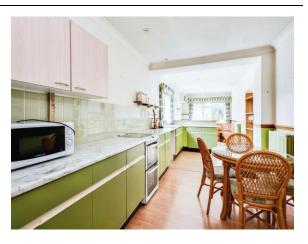

#### Kitchen/Diner

30' 5" x 8' 9" ( 9.27m x 2.67m )

Double glazed windows to rear and side, door to garden, base units, work surfaces, boiler, plumbing for washing machine, plumbing for dishwasher and sink with drainer.

## O Property Images

Your Connells office: Unit 2 Falklands House Black Bourton Road, CARTERTON, Oxfordshire, OX18 3DN

Property Ref and Version: CAR103713 - 0004