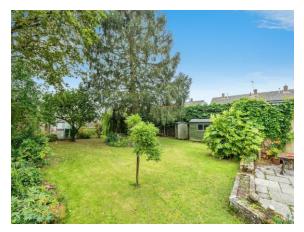

Externally there is a double driveway to the front leading to a single garage and to the rear is a well established south facing rear garden which is a lovely space for the family and is extensively planted with mature plants, shrubs and trees.

#### Garden

Double driveway, south facing rear garden which is extensively planted with mature plants, shrubs and trees, greenhouse, shed, large log shed and compost area. Outside tap and gardens to all four sides of the property.

## O Property Images

Your Connells office: Unit 2 Falklands House Black Bourton Road, CARTERTON, Oxfordshire, OX18 3DN

Property Ref and Version: CAR103713 - 0004

## O Property Images

7 Manor Road, Carterton, Oxfordshire, England, OX18 1EB

Date: 10 October 2024 Property Ref and Version: CAR103713 - 0004

## O Property Images

7 Manor Road, Carterton, Oxfordshire, England, OX18 1EB

Property Ref and Version: CAR103713 - 0004 Date: 10 October 2024