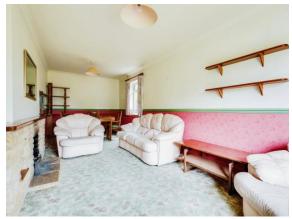

#### Lounge

24' 4" x 11' 2" max ( 7.42m x 3.40m max )

Double glazed window to front and side, two large radiators, open fire place with Cotswold stone surround and mantelpiece

## O Property Images

Your Connells office: Unit 2 Falklands House Black Bourton Road, CARTERTON, Oxfordshire, OX18 3DN

Property Ref and Version: CAR103713 - 0004