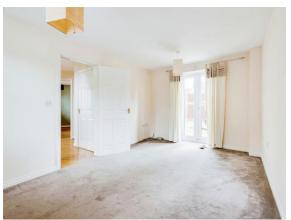

#### Lounge

16' 3" x 10' 7" ( 4.95m x 3.23m ) double glazed to front and french doors to garden,

#### **Dining Room**

11' 1" x 7' 9" ( 3.38m x 2.36m ) Double glazed to front

## O Property Images

Your Connells office: Unit 2 Falklands House Black Bourton Road, CARTERTON, Oxfordshire, OX18 3DN

## O Property Images