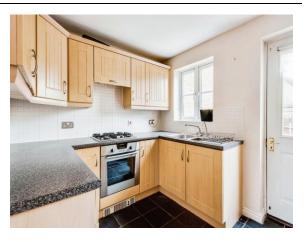

#### Kitchen

11' 1" x 8' 2" ( 3.38m x 2.49m )

double glazed to rear, sink with drainer, door to garden, gas hob, electric oven, intergrated fridge freezer, intergrated fridge/freezer, intergrated washing machine, base units, works surfaces and wall units.