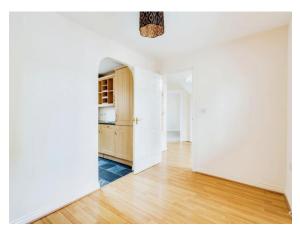

#### **Entrance Hall**

Door to front and cupboard under stairs.

#### Kitchen

11' 1" x 8' 2" ( 3.38m x 2.49m )

double glazed to rear, sink with drainer, door to garden, gas hob, electric oven, intergrated fridge freezer, intergrated fridge/freezer, intergrated washing machine, base units, works surfaces and wall units.

## O Property Images

Your Connells office: Unit 2 Falklands House Black Bourton Road, CARTERTON, Oxfordshire, OX18 3DN

## O Property Images