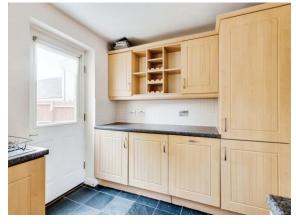

#### Kitchen

11' 1" x 8' 2" ( 3.38m x 2.49m )

double glazed to rear, sink with drainer, door to garden, gas hob, electric oven, intergrated fridge freezer, intergrated fridge/freezer, intergrated washing machine, base units, works surfaces and wall units.

## O Property Images

Your Connells office: Unit 2 Falklands House Black Bourton Road, CARTERTON, Oxfordshire, OX18 3DN

## O Property Images

## O Property Images

25 Saffron Crescent, Carterton, Oxfordshire, England, OX18 1LD

Date: 15 November 2024 Property Ref and Version: CAR102784 - 0006