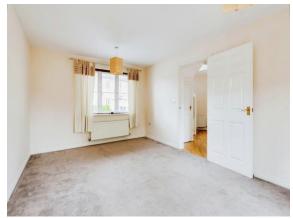

#### Bedroom 1

10' 9" x 10' 2" ( 3.28m x 3.10m ) Double glazed to front.

#### Bedroom 2

10' 3" x 9' 7" ( 3.12m x 2.92m ) Double glazed to front.

#### **Bedroom 4**

5' 9" x 9' 5" ( 1.75m x 2.87m ) Double glazed to front