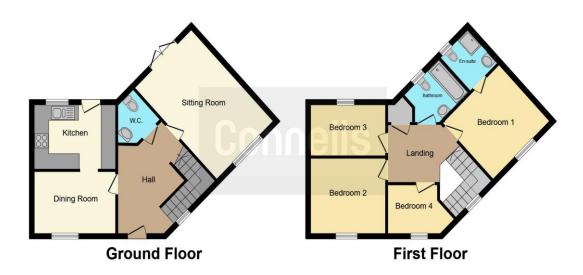

## O Floor Plan

This floor plan is for illustrative purposes only. It is not drawn to scale. Any measurements, floor areas (including any total floor area), openings and orientation are approximate. No details are guaranteed, they cannot be relied upon for any purpose and they do not form part of any agreement. No liability is taken for any error, omission or misstatement. A party must rely upon its own inspection(s). Powered by www.focalagent.com

#### **Entrance Hall**

Door to front and cupboard under stairs.

#### Cloakroom

Toilet and wash hand basin,

#### Lounge

16' 3" x 10' 7" ( 4.95m x 3.23m ) double glazed to front and french doors to garden,

#### **Dining Room**

11' 1" x 7' 9" ( 3.38m x 2.36m ) Double glazed to front

#### Kitchen

11' 1" x 8' 2" ( 3.38m x 2.49m )

double glazed to rear, sink with drainer, door to garden, gas hob, electric oven, intergrated fridge freezer, intergrated fridge/freezer, intergrated washing machine, base units, works surfaces and wall units.

#### Bedroom 1

10' 9" x 10' 2" ( 3.28m x 3.10m ) Double glazed to front.

#### **En Suite**

double glazed to rear, shower cubicile, toilet and wash hand basin,

#### Bedroom 2

10' 3" x 9' 7" ( 3.12m x 2.92m ) Double glazed to front.

#### **Bedroom 3**

10' 2" x 6' 5" ( 3.10m x 1.96m )

Double glazed to front

Your Connells office: Unit 2 Falklands House Black Bourton Road, CARTERTON, Oxfordshire, OX18 3DN

25 Saffron Crescent, Carterton, Oxfordshire, England, OX18 1LD

#### **Bedroom 4**

5' 9" x 9' 5" ( 1.75m x 2.87m ) Double glazed to front

#### **Bathroom**

double glazed to rear, wash hand basin, toilet and bath with mixer taps.

**Rear Garden** Garage

25 Saffron Crescent, Carterton, Oxfordshire, England, OX18 1LD Date: 15 November 2024 Property Ref and Version: CAR102784 - 0006