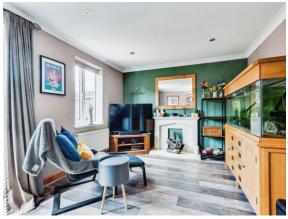

#### Lounge

11' 5" x 16' 3" (  $3.48m\ x\ 4.95m$  ) Double glaze doors to rear garden,  $\ x$  double glaze to rear aspect

### **O Property Images**

25 Blackthorn Avenue, Carterton, Oxfordshire, England, OX18 1GL Date: 07 November 2024 Property Ref and Version: CAR103005 - 0007