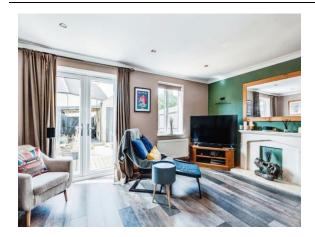

#### Lounge

11' 5" x 16' 3" (  $3.48m\ x\ 4.95m$  ) Double glaze doors to rear garden,  $\ x$  double glaze to rear aspect

## **O Property Images**

25 Blackthorn Avenue, Carterton, Oxfordshire, England, OX18 1GL Date: 07 November 2024 Property Ref and Version: CAR103005 - 0007