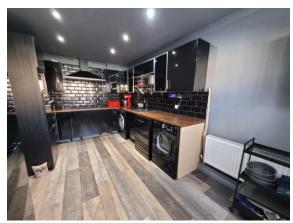

#### **Kitchen / Diner**

14' x 9' 3" ( 4.27m x 2.82m ) Double glaze bay window to front aspect, plumbing for washing machine and dishwasher wall and base units, extractor fan . 5 ring hob gas hob, access to hall way

## **O Property Images**

25 Blackthorn Avenue, Carterton, Oxfordshire, England, OX18 1GL Date: 07 November 2024 Property Ref and Version: CAR103005 - 0007