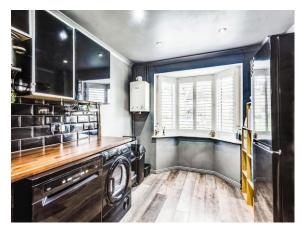

#### **Kitchen / Diner**

14' x 9' 3" ( 4.27m x 2.82m ) Double glaze bay window to front aspect, plumbing for washing machine and dishwasher wall and base units, extractor fan . 5 ring hob gas hob, access to hall way

## **O Property Images**

25 Blackthorn Avenue, Carterton, Oxfordshire, England, OX18 1GL Date: 07 November 2024 Property Ref and Version: CAR103005 - 0007