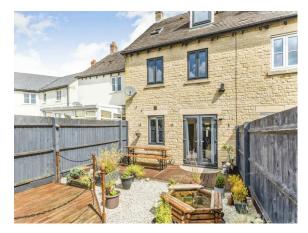

Externally the property offers a landscaped rear garden and a gated driveway, car port with a roof and a garage.

25 Blackthorn Avenue, Carterton, Oxfordshire, England, OX18 1GL Date: 07 November 2024 Property Ref and Version: CAR103005 - 0007

#### **Rear Garden**

Fence enclosed to right and left aspect , car parking with roof, decking area , gravelled garden , access to garage

25 Blackthorn Avenue, Carterton, Oxfordshire, England, OX18 1GL Date: 07 November 2024 Property Ref and Version: CAR103005 - 0007

## **O Property Images**

25 Blackthorn Avenue, Carterton, Oxfordshire, England, OX18 1GL Date: 07 November 2024 Property Ref and Version: CAR103005 - 0007