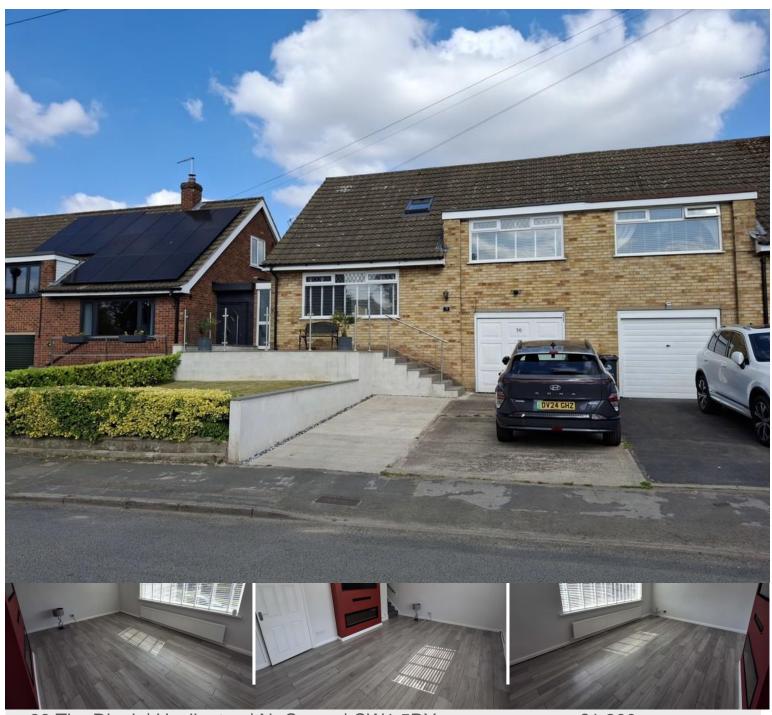

## Louis Taylor

38 The Dingle| Haslington | Nr Crewe | CW1 5RY

£1,200 pcm

UNFURNISHED THREE BEDROOM PROPERTY - This spacious three bedroom semi-detached house is located in the sought after residential area of Haslington. The accommodation comprises of a hallway, living room, kitchen/breakfast area to the ground floor there are two bedrooms, one with an ensuite shower and a family bathroom to the first floor, as well as a master bedroom to the second floor. The property benefits from a large garage and an ample driveway.