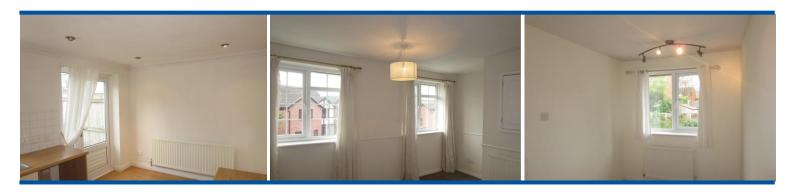

#### MASTER BEDROOM

13' 3" (max) x 9' 4" (4.04m x 2.84m) Built in wardrobe and storage cupboard, radiator and upvc double glazed windows to the front elevation.

# **BEDROOM TWO**

11' 5" x 6' 11" (3.48m x 2.11m) Radiator and upvc double glazed window to the rear elevation.