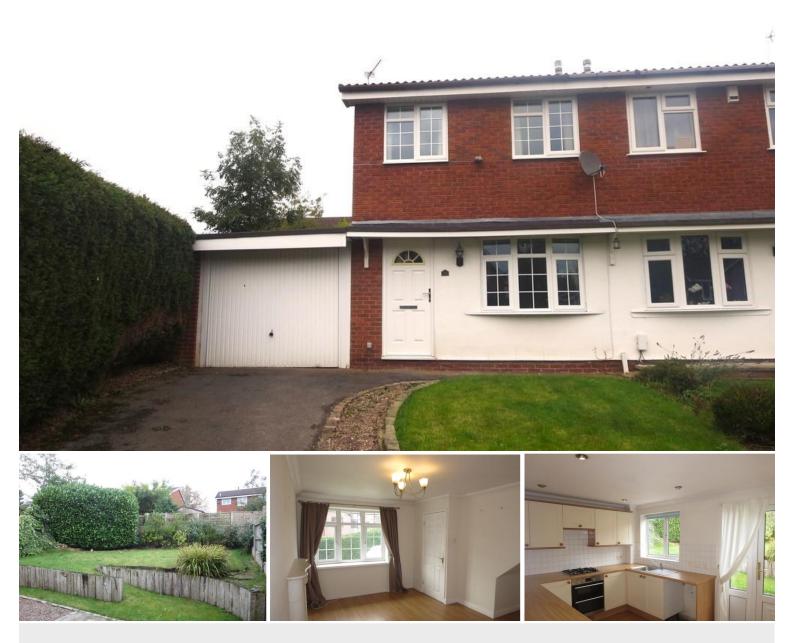

# IDEAL FIRST TIME BUY, LOVELY CUL-DE-SAC POSITION, NO CHAIN.

This well presented two bedroom semi detached property occupies a prime cul-de-sac position within the much sought after Westbury Park Development. This impressive property offers excellent access to local schools, amenities, commuter and transport networks. The accommodation comprises, entrance hall, lounge, kitchen/diner, two bedrooms and a bathroom. Gas central heating, upvc double glazing, driveway, spacious enclosed carport with up and over door, well maintained gardens to the front and rear. Viewings are strongly recommended.

# **Property Description**

This well presented two bedroom semi detached property occupies a prime cul-de-sac position within the much sought after Westbury Park Development. This impressive property offers excellent access to local schools, amenities, commuter and transport networks.

## EXTERIOR

To the front of the property there is a lawned garden and a driveway providing off road parking, leading to a spacious enclosed carport (24' 5" x 10' 11") with up and over door. To the rear of the property there is a paved patio and a well maintained enclosed lawned garden with well stocked borders incorporating various mature plants and shrubs.