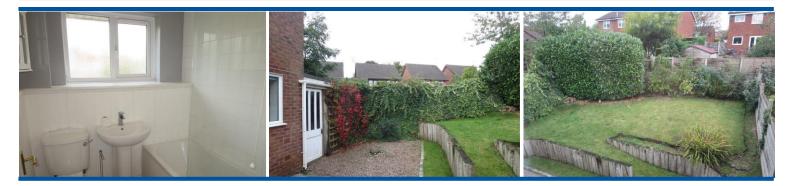

#### BATHROOM

Fitted with a white three piece suite comprising, panelled bath with mixer shower above, pedestal wash hand basin and low level w/c. Radiator, extractor fan and upvc double glazed window to the rear elevation.

## EXTERIOR

To the front of the property there is a lawned garden and a driveway providing off road parking, leading to a spacious enclosed carport (24' 5" x 10' 11") with up and over door. To the rear of the property there is a paved patio and a well maintained enclosed lawned garden with well stocked borders incorporating various mature plants and shrubs.