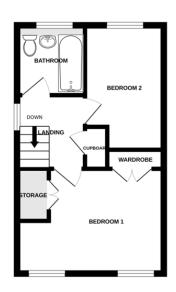

## FIRST FLOOR LANDING

Airing cupboard, loft access, coving to the ceiling and upvc double glazed window to the side elevation.

#### MASTER BEDROOM

13' 3" (max) x 9' 4" (4.04m x 2.84m) Built in wardrobe and storage cupboard, radiator and upvc double glazed windows to the front elevation.

# **BEDROOM TWO**

11' 5" x 6' 11" (3.48m x 2.11m) Radiator and upvc double glazed window to the rear elevation.

#### BATHROOM

Fitted with a white three piece suite comprising, panelled bath with mixer shower above, pedestal wash hand basin and low level w/c. Radiator, extractor fan and upvc double glazed window to the rear elevation.

42/60/31

GROUND FLOOR

1ST FLOOR

Whilst every attempt has been made to ensure the accuracy of the floorplan contained here, measurement of doors, windows, rooms and any other items are approximate and no responsibility is taken for any error, omission or mis-statement. This plan is for illustrate purposes only and should be used as such by any prospective purchaser. The services, systems and appliances shown have not been tested and no guarante as to their operability or efficiency can be given.