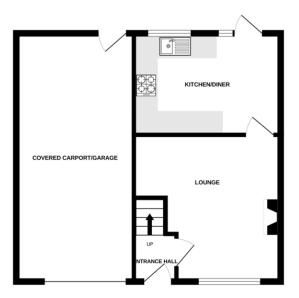

42/60/31

GROUND FLOOR

1ST FLOOR

Whilst every attempt has been made to ensure the accuracy of the floorplan contained here, measurement of doors, windows, rooms and any other items are approximate and no responsibility is taken for any error, omission or mis-statement. This plan is for illustrate purposes only and should be used as such by any prospective purchaser. The services, systems and appliances shown have not been tested and no guarante as to their operability or efficiency can be given.