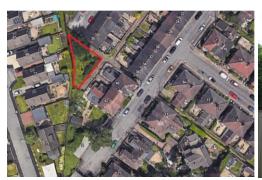

## LAND FOR SALE.

Approx 200m<sup>2</sup> Total Area.

Offering potential residential development opportunity (subject to necessary planning consent)
Situated in a popular residential location at the bottom of Ashwell Road in Hartshill and within close proximity to The Royal Stoke University Hospital, local amenities, schools, commuter and transport networks.
For further details contact Louis Taylor Estate Agents, Tel 01782 622677.