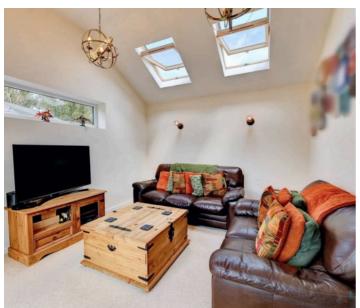

#### Snug

#### 9' 6" x 8' 1" (2.90m x 2.46m)

A cosy additional room, currently used as a snug. Offers flexibility as a reading room, TV space or home office.