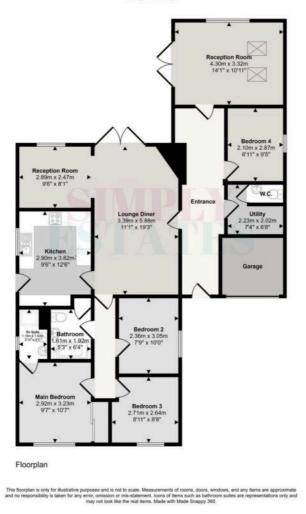

# **Kerfoot Avenue, Rhuddlan – LL18 2UR** £325,000 Freehold

Spacious four-bed detached bungalow with two reception rooms, modern kitchen, family bathroom and separate shower room. Generous rear garden, driveway, garage and front lawn. Close to Rhuddlan village and local amenities – ideal for families or single-level living.

#### Hallway

This hallway is bright, spacious, and warmly decorated, with soft beige carpeting, neutral walls, and wooden doors that add a natural touch. **Lounge** 

#### 14' 1" x 10' 11" (4.29m x 3.33m)

Spacious and full of natural light with French doors opening onto the rear garden. A great main living area with room for a full suite of furniture – ideal for relaxing or entertaining. Lounge / Diner

#### Lounge / Diner

19' 3" x 11' 1" (5.87m x 3.38m)

This spacious open-plan room effortlessly combines a lounge, dining and hosting area. With French doors leading to the garden and plenty of natural light, it's a welcoming space that adapts to your lifestyle.

#### Snug

#### 9' 6" x 8' 1" (2.90m x 2.46m)

A cosy additional room, currently used as a snug. Offers flexibility as a reading room, TV space or home office.

#### Kitchen

9' 6" x 12' 6" (2.90m x 3.81m)

Modern and well laid out with a range of wood-effect wall and base units, integrated oven, hob and extractor. Plenty of worktop space for everyday cooking and entertaining.

#### Bathroom

5' 3" x 6' 4" (1.60m x 1.93m)

Fully tiled with a white suite including bath, WC and basin. Clean, modern and ideal for family use.

#### Main Bedroom

9' 7" x 10' 7" (2.92m x 3.23m) A spacious double bedroom featuring mirrored fitted wardrobes, providing plenty of storage. Neutrally decorated

and ideal as a peaceful main bedroom.

#### En Suite

# 3' 10" x 2' 8" (1.17m x 0.81m)

Accessed from the main bedroom, this modern shower room includes a walk-in shower, WC and basin – perfect for added privacy and convenience.

#### Bedroom Two

# 7' 9" x 10' 0" (2.36m x 3.05m)

Another generous double bedroom, beautifully presented and ideal for a teenager or as a private retreat. With plenty of space for a bed and storage, it offers comfort and versatility for growing needs.

#### **Bedroom Three**

#### 8' 11" x 8' 8" (2.72m x 2.64m)

Good-size double with flexible use – great as a third bedroom, dressing room or office space.

# **Bedroom Four**

# 6' 11" x 9' 5" (2.11m x 2.87m)

A well proportioned single bedroom that offers great flexibility ideal as a child's room, nursery, compact study, or even a guest room when needed.

Approx Gross Internal Area 123 sq m / 1328 sq ft