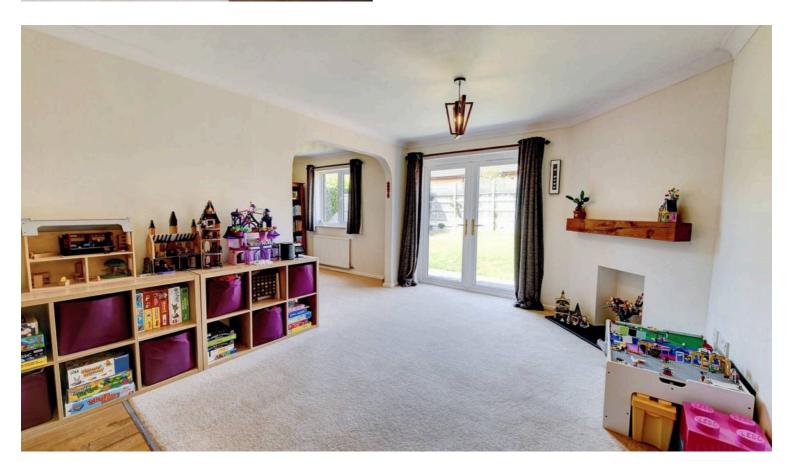

#### Lounge / Diner

19' 3" x 11' 1" (5.87m x 3.38m)

This spacious open-plan room effortlessly combines a lounge, dining and hosting area. With French doors leading to the garden and plenty of natural light, it's a welcoming space that adapts to your lifestyle.