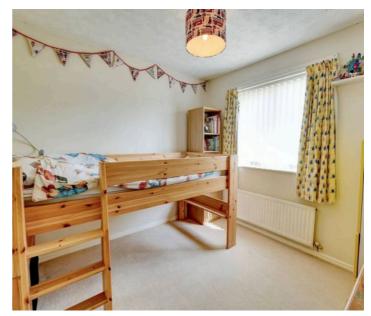

# **Bedroom Four**

# 6' 11" x 9' 5" (2.11m x 2.87m)

A well proportioned single bedroom that offers great flexibility ideal as a child's room, nursery, compact study, or even a guest room when needed.

Approx Gross Internal Area 123 sq m / 1328 sq ft