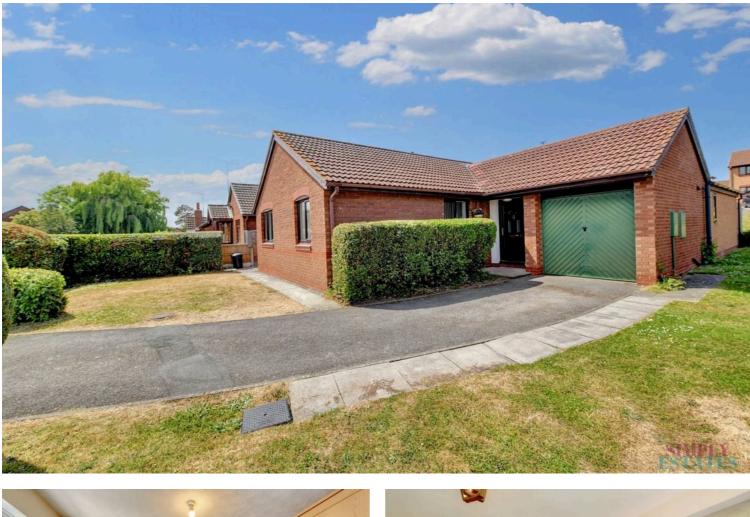

# **Kerfoot Avenue, Rhuddlan – LL18 2UR** £325,000 Freehold

Spacious four-bed detached bungalow with two reception rooms, modern kitchen, family bathroom and separate shower room. Generous rear garden, driveway, garage and front lawn. Close to Rhuddlan village and local amenities – ideal for families or single-level living.

The rear garden is generously sized, featuring a well-maintained lawn ideal for outdoor play or relaxation, complemented by a spacious patio area perfect for entertaining or alfresco dining. At the front, the property boasts a tidy, neatly kept lawn alongside a private driveway and a convenient garage, providing both curb appeal and practical off-street parking.