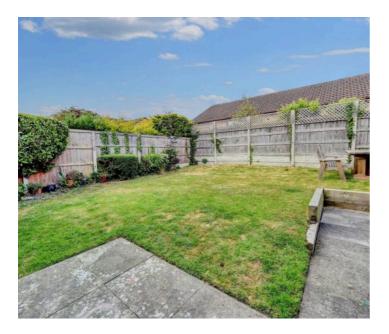

The rear garden is generously sized, featuring a well-maintained lawn ideal for outdoor play or relaxation, complemented by a spacious patio area perfect for entertaining or alfresco dining. At the front, the property boasts a tidy, neatly kept lawn alongside a private driveway and a convenient garage, providing both curb appeal and practical off-street parking.