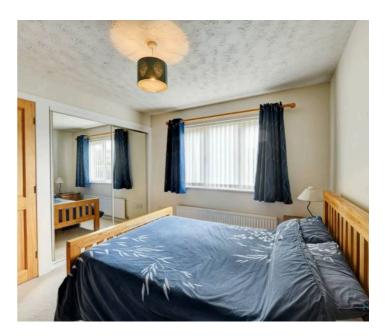

#### Main Bedroom

9' 7" x 10' 7" (2.92m x 3.23m) A spacious double bedroom featuring mirrored fitted wardrobes, providing plenty of storage. Neutrally decorated

and ideal as a peaceful main bedroom.