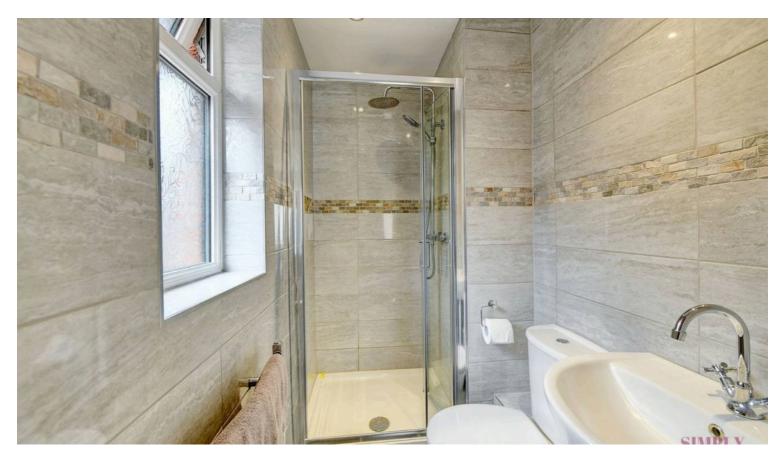

#### En Suite

# 3' 10" x 2' 8" (1.17m x 0.81m)

Accessed from the main bedroom, this modern shower room includes a walk-in shower, WC and basin – perfect for added privacy and convenience.