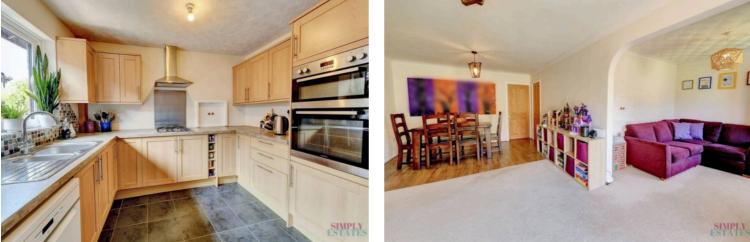

#### Lounge / Diner

19' 3" x 11' 1" (5.87m x 3.38m)

This spacious open-plan room effortlessly combines a lounge, dining and hosting area. With French doors leading to the garden and plenty of natural light, it's a welcoming space that adapts to your lifestyle.

#### Kitchen

9' 6" x 12' 6" (2.90m x 3.81m)

Modern and well laid out with a range of wood-effect wall and base units, integrated oven, hob and extractor. Plenty of worktop space for everyday cooking and entertaining.