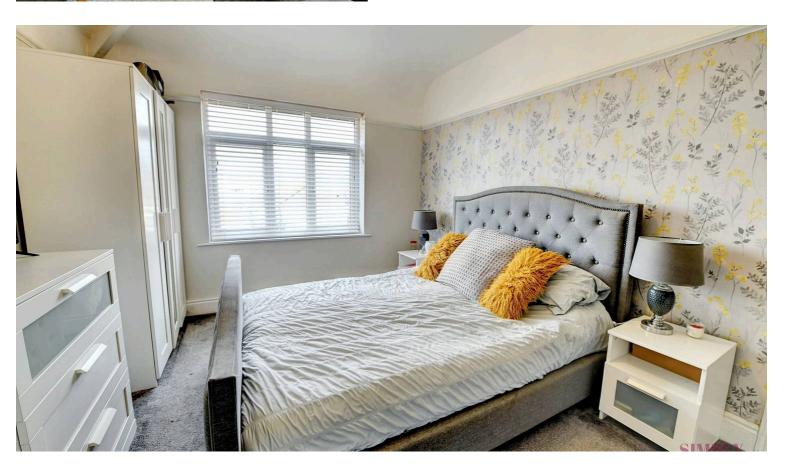

## Main Bedroom

15' 0" x 10' 11" (4.57m x 3.34m)

A spacious front-facing bedroom featuring a large bay window, allowing plenty of natural light to fill the space.

Currently used as a children's bedroom, it has soft grey plush carpets, offering a cosy and neutral base. A versatile room that can easily be adapted to suit different needs.