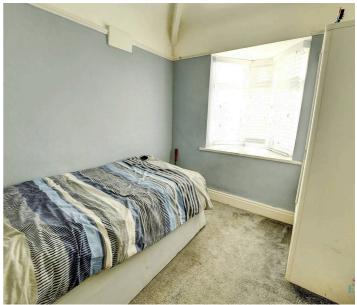

#### **Bedroom Three**

12' 4" x 10' 1" (3.75m x 3.07m)

A cosy single bedroom that could be used as a home office, nursery, or dressing room. The bay window adds character and brightness.