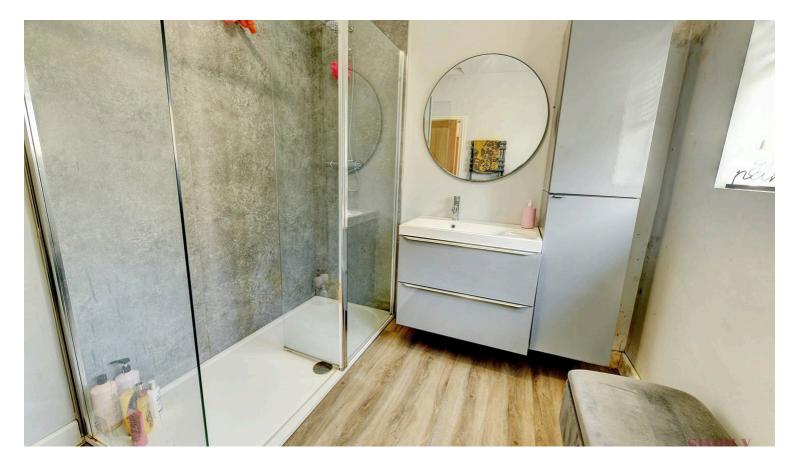

## **Bathroom**

8' 6" x 7' 7" (2.58m x 2.31m)

A modern and stylish bathroom featuring a large walk-in shower, sleek vanity unit, and contemporary finishes.