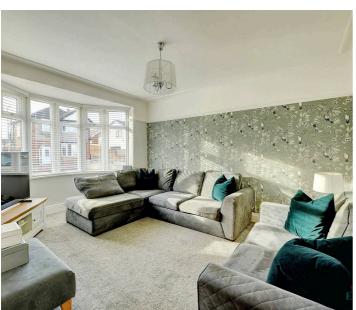

## Lounge

10' 11" x 15' 0" (3.34m x 4.57m)

A bright and welcoming space with a large bay window that fills the room with natural light. The stylish feature wall and soft carpeting create a cosy yet modern feel.