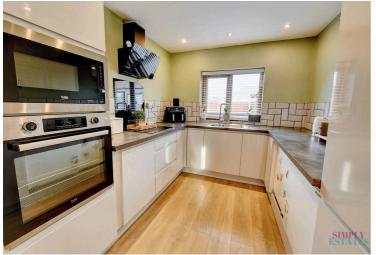

#### Kitchen

19' 4" x 8' 2" (5.90m x 2.49m)

A sleek, contemporary kitchen with high-gloss units, contrasting worktops, and eye-catching tiled splashbacks. Featuring a built-in oven, integrated hob, and a handy breakfast bar, this space is both practical and stylish.