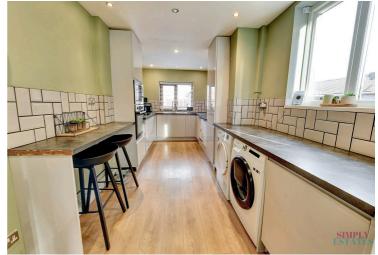

#### Kitchen

19' 4" x 8' 2" (5.90m x 2.49m)

A sleek, contemporary kitchen with high-gloss units, contrasting worktops, and eye-catching tiled splashbacks. Featuring a built-in oven, integrated hob, and a handy breakfast bar, this space is both practical and stylish.