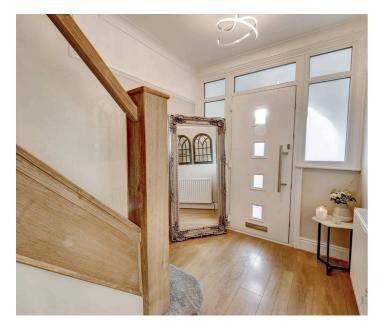

# Hallway

An inviting entrance featuring wooden flooring and a modern glass staircase, adding a sleek and contemporary touch.

Bright and welcoming, it sets the perfect first impression for the home.