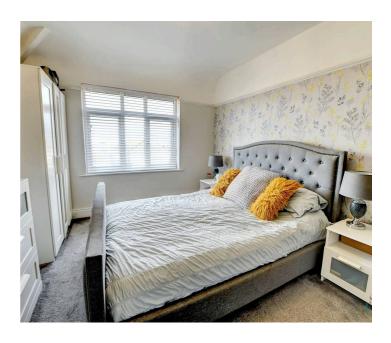

## Main Bedroom

15' 0" x 10' 11" (4.57m x 3.34m)

A spacious front-facing bedroom featuring a large bay window, allowing plenty of natural light to fill the space.

Currently used as a children's bedroom, it has soft grey plush carpets, offering a cosy and neutral base. A versatile room that can easily be adapted to suit different needs.