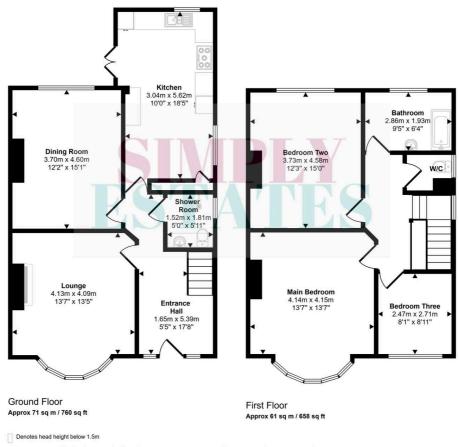

## Hallway

17' 8" x 5' 5" (5.39m x 1.65m)

Stepping in from the porch, this inviting hallway has a simple, modern look. A classic wooden staircase adds character, while frosted glass panels by the front door let in natural light while keeping things private.

# Lounge

13' 7" x 13' 5" (4.13m x 4.09m)

This spacious lounge has a large bay window that lets in plenty of natural light. The neutral decor, with cream walls and a grey carpet, makes the room feel open and bright. A feature fire surround adds a touch of style.

## Dining Room

15' 1" x 12' 2" (4.60m x 3.70m)

This generous dining room is bright and inviting, with a window to the rear of the property offering a pleasant view of the garden. The neutral decor creates a warm and welcoming atmosphere, while the feature fire surround adds a stylish touch, making it the ideal setting for family meals or entertaining guests.

#### Kitchen

18' 5" x 10' 0" (5.62m x 3.04m)

Designed with a sleek, contemporary style, the new, spacious kitchen features stylish grey units with brushed metal handles, offering plenty of storage and a seamless finish. White subway tiles with dark grout provide a stylish contrast, while the polished marble-effect flooring enhances the bright and airy feel.

#### Main Bedroom

13' 7" x 13' 7" (4.15m x 4.14m)

This elegantly styled main bedroom boasts a soft beige and crisp white colour scheme, creating a calm and inviting atmosphere. A large bay window and high ceilings add to the sense of spaciousness. With its neutral tones, the room offers a versatile canvas, ready to be personalised to suit any style or preference.

## **Bedroom Two**

15' 0" x 12' 3" (4.58m x 3.73m)

This stylish second bedroom features a soft neutral colour palette, with beige tones and a statement panelled accent wall adding depth and character. A large window allows natural light to flood the space, enhancing its airy and inviting feel. The room's spacious layout provides a versatile canvas, ready to be personalised with furnishings and décor to suit individual tastes. The plush carpet adds warmth and comfort, making this an ideal setting for a relaxing and peaceful retreat.

#### **Bedroom Three**

8' 11" x 8' 1" (2.71m x 2.47m)

This bright and compact bedroom features a neutral backdrop with white walls and a soft grey carpet, creating a fresh and airy feel. With its simple layout and understated décor, the space is highly versatile, making it ideal as a bedroom, home office, or dressing room. Its well-proportioned design allows for easy personalisation to suit individual needs and preferences.

This floorplan is only for illustrative purposes and is not to scale. Measurements of rooms, doors, windows, and any items are approximate and no responsibility is taken for any error, omission or mis-statement. Icons of items such as bathroom suites are representations only and may not look like the real items. Made with Made Snappy 300.

## **Shower Room**

5' 11" x 5' 0" (1.81m x 1.52m)

This well-designed shower room is neatly positioned under the stairs, making efficient use of space. A walk-in shower with an overhead fitting and grab rail ensures accessibility and practicality. The white suite includes a toilet and a small pedestal sink, complemented by a floating shelf for storage. A frosted window allows natural light while maintaining privacy.

#### **Bathroom**

9' 5" x 6' 4" (2.86m x 1.93m)

A well-designed bathroom showcases a classic style with full-height beige tiling, complemented by decorative border detailing. A white panelled bathtub with an overhead shower and glass screen provides both practicality and convenience, while a matching white pedestal sink enhances the clean and simple aesthetic.

# W.C.

This upstairs WC is a compact and practical space, with white walls and a simple design creating a fresh and clean feel.