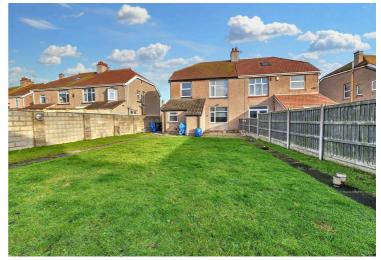

#### Garden

This generously sized rear garden features a well-maintained lawn, with a neatly laid pathway running through the centre and leading to a patio area. A shed and storage space are positioned towards the back, adding practicality. With its ample size and tidy appearance, this garden serves as a fantastic outdoor extension of the home, offering great potential.