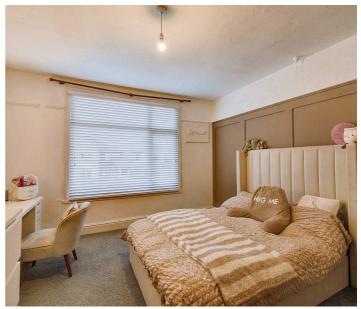

#### Main Bedroom

13' 7" x 13' 7" (4.15m x 4.14m)

This elegantly styled main bedroom boasts a soft beige and crisp white colour scheme, creating a calm and inviting atmosphere. A large bay window and high ceilings add to the sense of spaciousness. With its neutral tones, the room offers a versatile canvas, ready to be personalised to suit any style or preference.