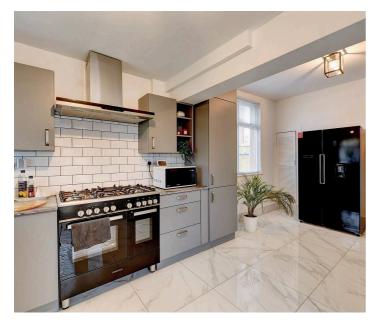

#### Kitchen

18' 5" x 10' 0" (5.62m x 3.04m)

Designed with a sleek, contemporary style, the new, spacious kitchen features stylish grey units with brushed metal handles, offering plenty of storage and a seamless finish. White subway tiles with dark grout provide a stylish contrast, while the polished marble-effect flooring enhances the bright and airy feel.