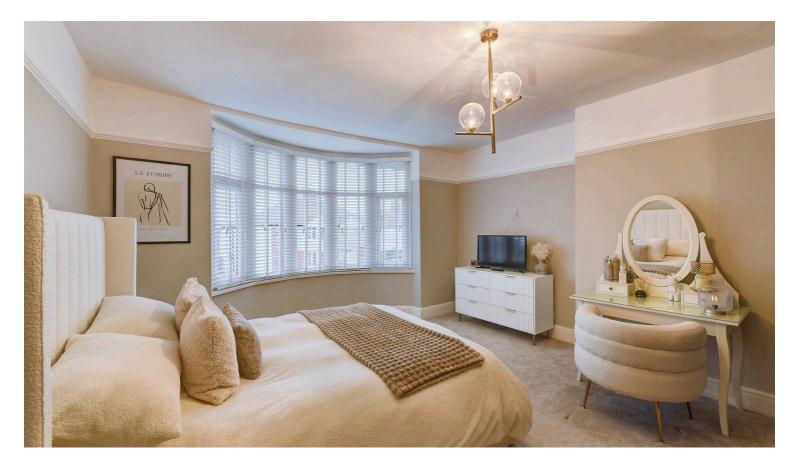

#### Main Bedroom

13' 7" x 13' 7" (4.15m x 4.14m)

This elegantly styled main bedroom boasts a soft beige and crisp white colour scheme, creating a calm and inviting atmosphere. A large bay window and high ceilings add to the sense of spaciousness. With its neutral tones, the room offers a versatile canvas, ready to be personalised to suit any style or preference.