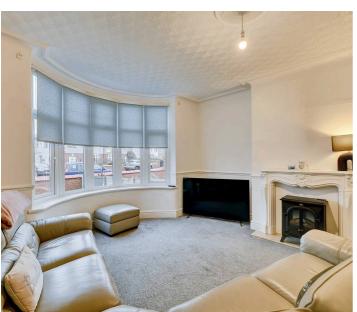

# Lounge

13' 7" x 13' 5" (4.13m x 4.09m)

This spacious lounge has a large bay window that lets in plenty of natural light. The neutral decor, with cream walls and a grey carpet, makes the room feel open and bright. A feature fire surround adds a touch of style.