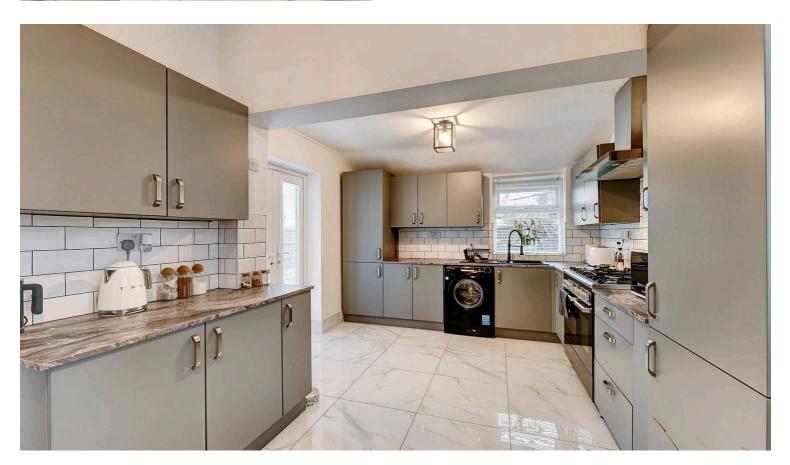

#### Kitchen

18' 5" x 10' 0" (5.62m x 3.04m)

Designed with a sleek, contemporary style, the new, spacious kitchen features stylish grey units with brushed metal handles, offering plenty of storage and a seamless finish. White subway tiles with dark grout provide a stylish contrast, while the polished marble-effect flooring enhances the bright and airy feel.