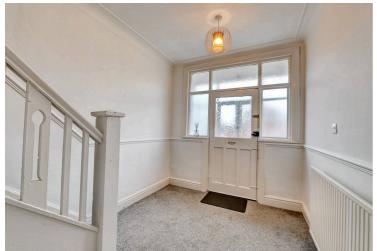

## Hallway

17' 8" x 5' 5" (5.39m x 1.65m)

Stepping in from the porch, this inviting hallway has a simple, modern look. A classic wooden staircase adds character, while frosted glass panels by the front door let in natural light while keeping things private.