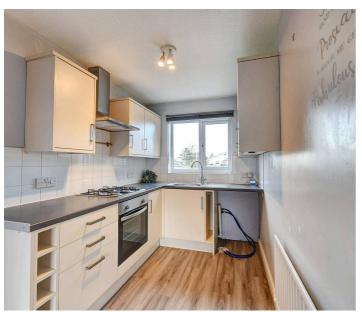

### Kitchen

10' 0" x 6' 4" (3.04m x 1.94m)

Accessible from the open-plan lounge and dining area, this well-designed kitchen boasts cream fitted units, white tiled splashbacks, and painted grey accents. It includes an integrated oven and hob, all within a compact layout.