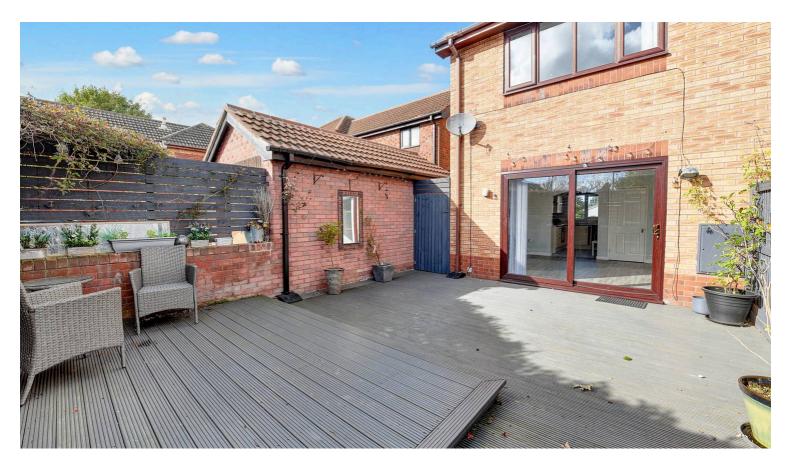

## **Outdoor Space**

The front garden features a neatly maintained lawn with a selection of shrubs, adding a touch of greenery to the property's exterior. The enclosed rear garden offers full decking, providing a low-maintenance space perfect for outdoor dining and relaxation. Two convenient gates allow access from both the front and rear.