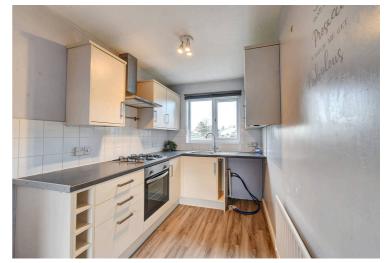

### Kitchen

10' 0" x 6' 4" (3.04m x 1.94m)

Accessible from the open-plan lounge and dining area, this well-designed kitchen boasts cream fitted units, white tiled splashbacks, and painted grey accents. It includes an integrated oven and hob, all within a compact layout.