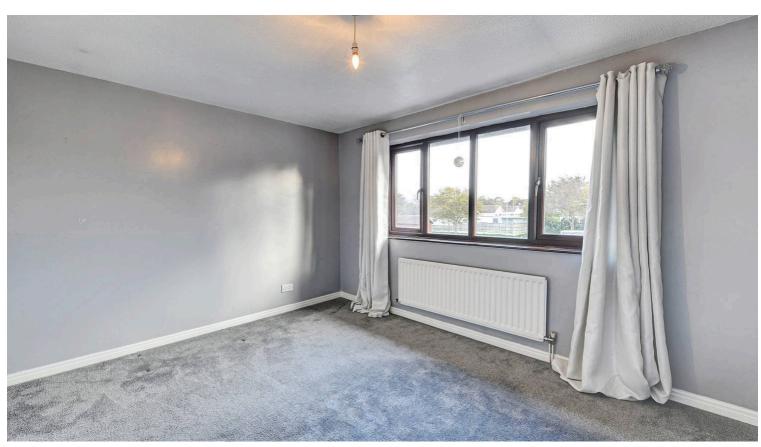

#### **Bedroom One**

12' 10" x 10' 2" (3.91m x 3.10m)

This anguing main hadraam factures a madarn ara

#### **Bedroom One**

12' 10" x 10' 2" (3.91m x 3.10m)

This spacious main bedroom features a modern grey paint scheme complemented by grey fitted carpets. A large window fills the room with natural light, creating a bright and airy atmosphere. The simple, tasteful décor makes this bedroom a relaxing and versatile space.