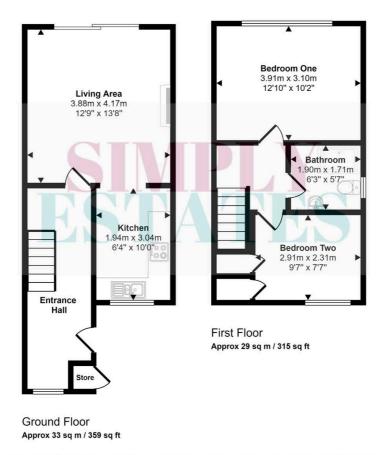

#### Approx Gross Internal Area 63 sq m / 674 sq ft

This floorplan is only for illustrative purposes and is not to scale. Measurements of rooms, doors, windows, and any items are approximate and no responsibility is taken for any error, omission or mis-statement. Icons of items such as bathroom suites are representations only and may not look like the real items. Made with Made Snappy 360.