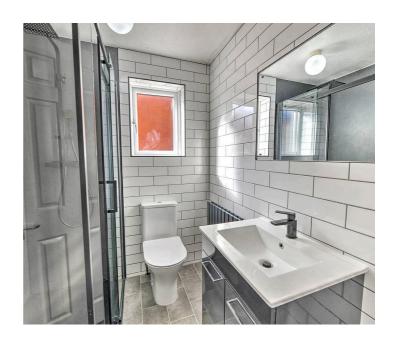

#### **Bathroom**

6' 3" x 5' 7" (1.90m x 1.71m)

This modern bathroom is compact yet stylish, featuring a luxurious walk-in rainfall shower. Equipped with a sleek toilet and basin, the space is designed for both functionality and comfort, offering a clean and contemporary look.