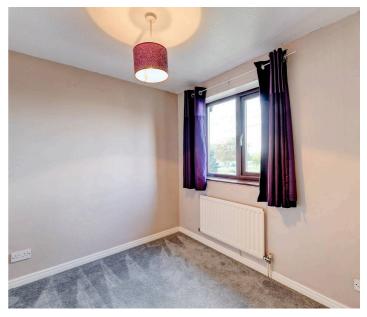

#### **Bedroom One**

12' 10" x 10' 2" (3.91m x 3.10m)

This anguing main hadraam factures a madarn ara

#### **Bedroom One**

12' 10" x 10' 2" (3.91m x 3.10m)

This spacious main bedroom features a modern grey paint scheme complemented by grey fitted carpets. A large window fills the room with natural light, creating a bright and airy atmosphere. The simple, tasteful décor makes this bedroom a relaxing and versatile space.