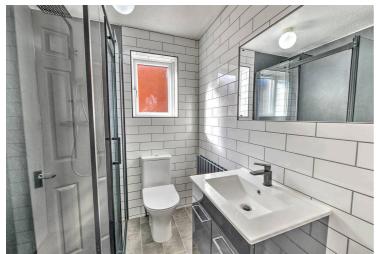

#### **Bathroom**

6' 3" x 5' 7" (1.90m x 1.71m)

This modern bathroom is compact yet stylish, featuring a luxurious walk-in rainfall shower. Equipped with a sleek toilet and basin, the space is designed for both functionality and comfort, offering a clean and contemporary look.