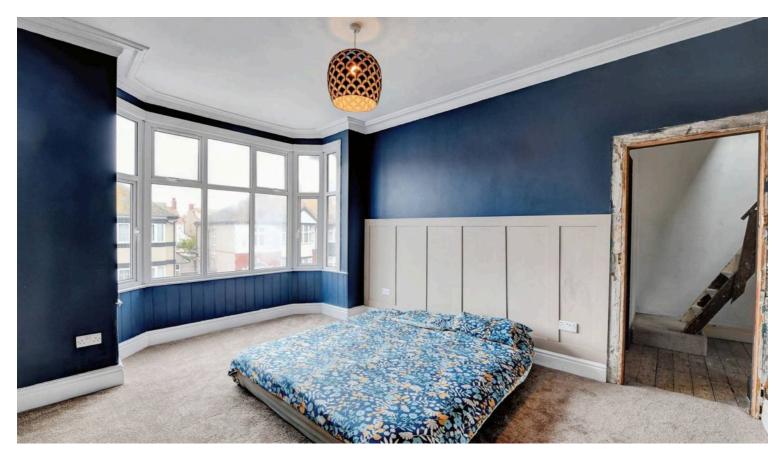

## **Bedroom One**

This spacious main bedroom offers a wealth of potential, featuring a large bay window that floods the room with natural light. The standout panelling on one feature wall adds character and charm, setting the stage for your personal touch. With some finishing work, this room can transform into a stunning and inviting retreat.

#### **Bedroom One**

This spacious main bedroom offers a wealth of potential, featuring a large bay window that floods the room with natural light. The standout panelling on one feature wall adds character and charm, setting the stage for your personal touch. With some finishing work, this room can transform into a stunning and inviting retreat.