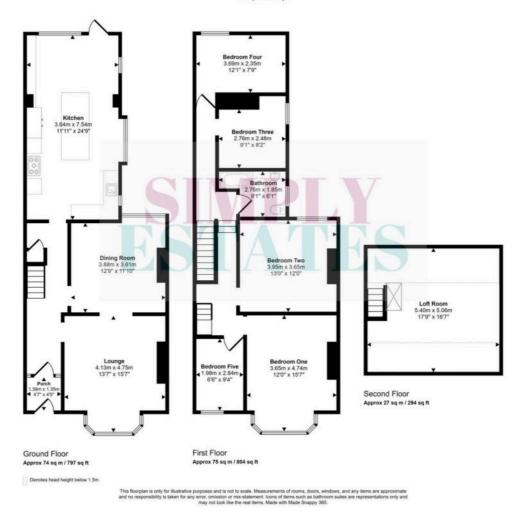

ciency, offering space for a comfortable bed and essential furniture. Providing a practical layout that maximises functionality without compromising on comfort.

## **Bedroom Four**

This inviting bedroom features a good-sized window that allows plenty of natural light to fill the space, creating a warm and airy atmosphere. The room provides ample space for a bed and additional furniture, making it a comfortable retreat for relaxation.

### **Bedroom Five**

This small bedroom is currently utilised as a storage space, showcasing its practical potential for various uses. While it may be compact, the room offers enough space for a bed and essential furnishings, making it ideal for a child's room, guest accommodation, or a home office.







Approx Gross Internal Area 176 sq m / 1895 sq ft



## Making Your Property Journey Personal

Choose Simply Estates for all your buying and selling needs and experience the difference of a family run business that truly cares. With our personalised service and deep local knowledge, we offer insights that only come from being part of the community. Our customer-focused approach ensures that you're supported every step of the way because we understand that buying or selling a home is one of life's most significant milestones. Trust SimplyEstates to guide you through the process with care, expertise, and a commitment to making your property journey as smooth and successful as possible.