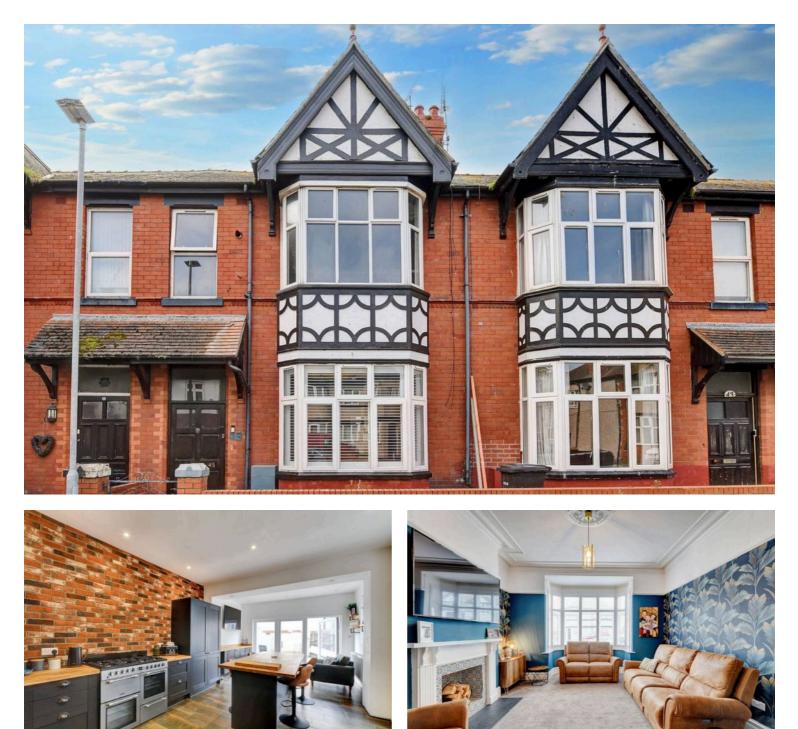

# **Butterton Road, Rhyl - LL18 1RB** £210,000 Freehold

This 5-bedroom terraced house, located just a short walk from the sea, offers fantastic potential with ongoing renovations. The property features two spacious reception rooms, a large kitchen and a family bathroom.

#### Lounge

This bright and airy lounge boasts a large bay window, flooding the room with natural light. A striking feature fireplace serves as the focal point of the room, offering charm and character.

## Kitchen

This modern kitchen combines style and functionality, featuring a striking exposed brick wall that adds character to the space. A freestanding breakfast bar provides a casual dining area, perfect for quick meals or socialising while cooking. The open-plan design flows seamlessly into a cosy living space, creating an inviting area for both cooking and relaxing.