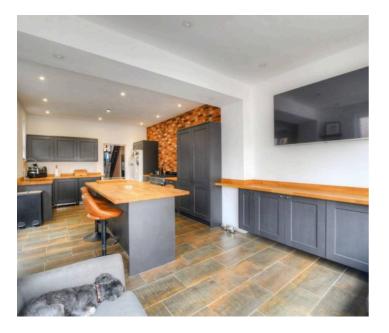

## Kitchen

This modern kitchen combines style and functionality, featuring a striking exposed brick wall that adds character to the space. A freestanding breakfast bar provides a casual dining area, perfect for quick meals or socialising while cooking. The open-plan design flows seamlessly into a cosy living space, creating an inviting area for both cooking and relaxing.