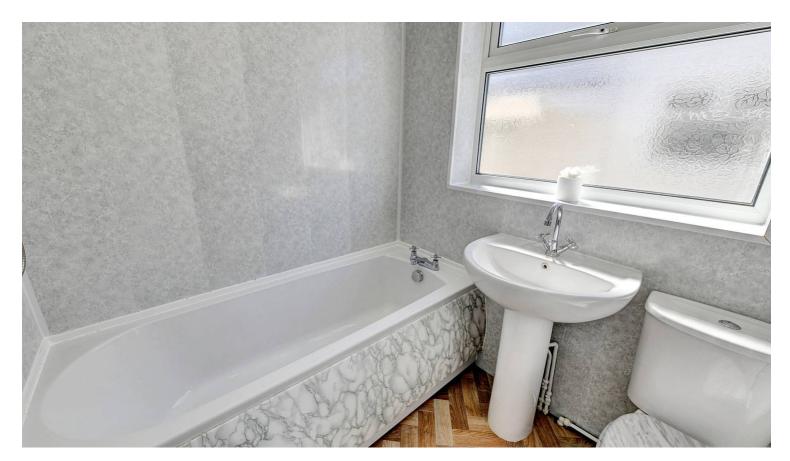

#### **Bathroom**

6' 3" x 5' 4" (1.91m x 1.63m)

The bathroom features marble-effect wall panels and a white three-piece suite, along with an overhead electric shower. The flooring is vinyl laminate.