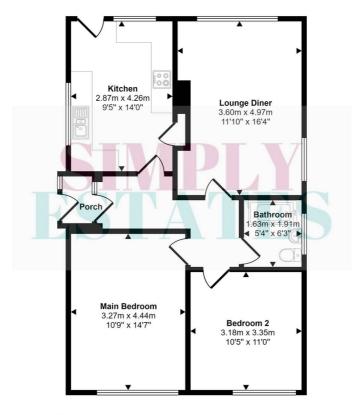

#### Approx Gross Internal Area 70 sq m / 751 sq ft

Floorplan

This floorplan is only for illustrative purposes and is not to scale. Measurements of rooms, doors, windows, and any items are approximate and no responsibility is taken for any error, omission or mis-statement. Icons of items such as bathroom suites are representations only and may not look like the real items. Made with Made Snappy 360.