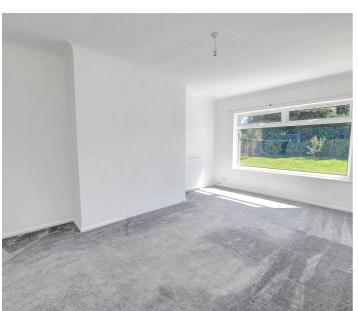

## Lounge

16' 4" x 11' 10" (4.97m x 3.60m)

This spacious lounge offers stunning views of the rear garden, with an additional window that fills the room with natural light. Recently painted and featuring grey carpets, it provides a fresh and inviting space.