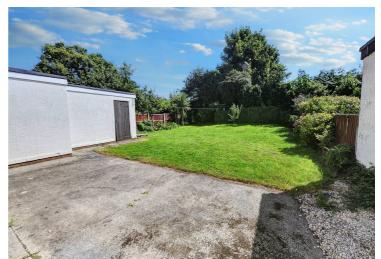

### Hallway

This L-shaped hallway is neutrally decorated, recently painted, and features newly fitted beige carpets.

The low-maintenance garden features a beautiful lawn and a concrete area. It also includes a generously sized garage, ideal for additional storage.