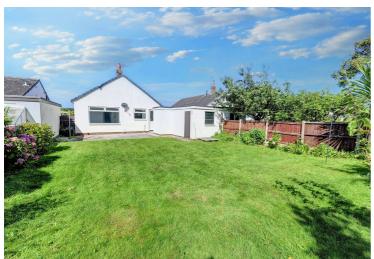

### Hallway

This L-shaped hallway is neutrally decorated, recently painted, and features newly fitted beige carpets.

The low-maintenance garden features a beautiful lawn and a concrete area. It also includes a generously sized garage, ideal for additional storage.