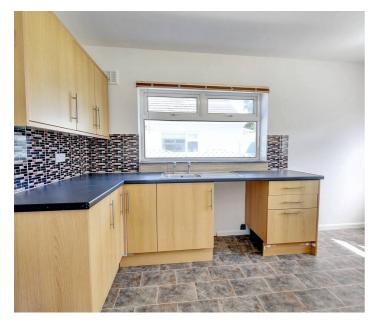

#### Kitchen

14' 0" x 9' 5" (4.26m x 2.87m)

This spacious kitchen offers a variety of wall and base cupboards, including drawers, providing ample storage. It features an integrated gas hob and electric oven. The room is brightened by a large side window, along with an additional window overlooking the garden. Access to the garden is available through a UPVC door, and the kitchen is finished with vinyl flooring.