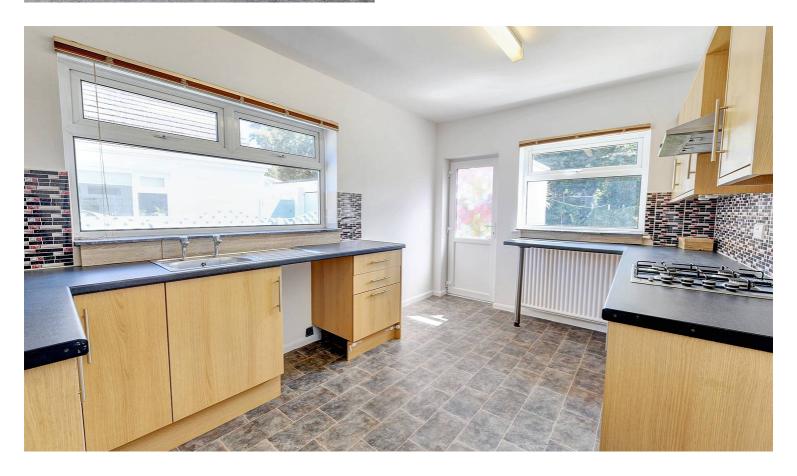

#### Kitchen

14' 0" x 9' 5" (4.26m x 2.87m)

This spacious kitchen offers a variety of wall and base cupboards, including drawers, providing ample storage. It features an integrated gas hob and electric oven. The room is brightened by a large side window, along with an additional window overlooking the garden. Access to the garden is available through a UPVC door, and the kitchen is finished with vinyl flooring.