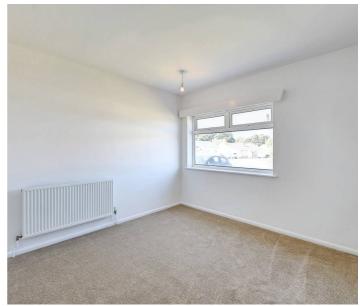

#### **Bedroom Two**

11' 0" x 10' 5" (3.35m x 3.18m)

Bedroom two is a generously sized second bedroom, freshly decorated in neutral tones and newly fitted with beige carpets.