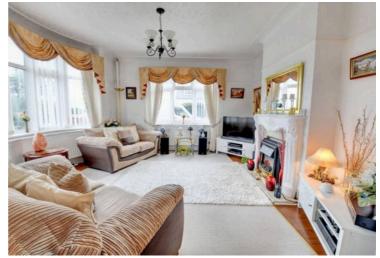

# Lounge

14' 8" x 12' 10" (4.46m x 3.90m)

This bright and airy room is neutrally decorated and features two large windows that flood the room with natural light, creating a bright and welcoming atmosphere.