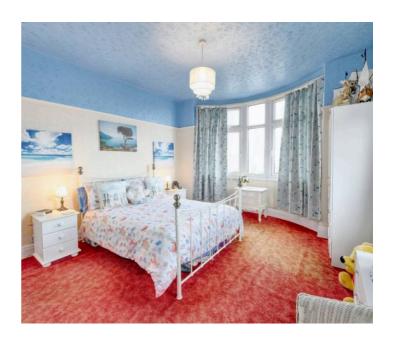

#### Main Bedroom

15' 6" x 12' 0" (4.73m x 3.67m)

This impressive main bedroom boasts two double glazed windows, offering an abundance of natural light and spectacular views. The side window provides a glimpse of the sea, while the front-facing bay window offers breath-taking, far-reaching views over the Promenade and Rhyl beach, making this room a true sanctuary.