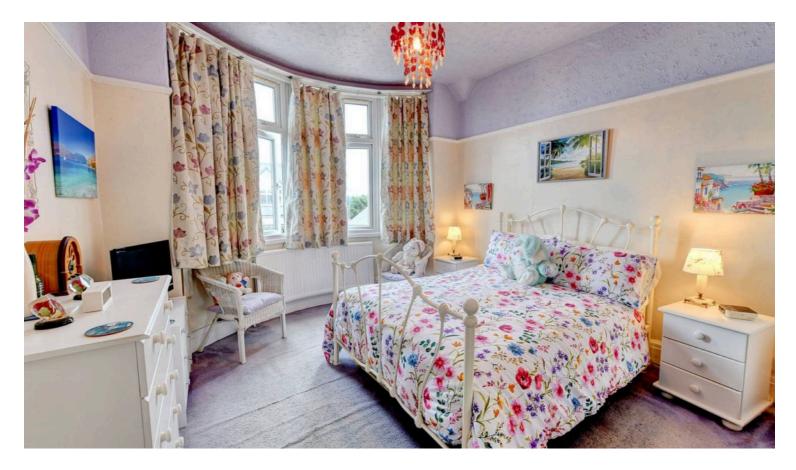

#### Main Bedroom

15' 6" x 12' 0" (4.73m x 3.67m)

This impressive main bedroom boasts two double glazed windows, offering an abundance of natural light and spectacular views. The side window provides a glimpse of the sea, while the front-facing bay window offers breath-taking, far-reaching views over the Promenade and Rhyl beach, making this room a true sanctuary.

# **Bedroom Two**

11' 3" x 10' 6" (3.42m x 3.21m)

This generously-sized second double bedroom has ample storage with built-in wardrobes. The room is further enhanced by a large double glazed bay window to the side, which adds both character and natural light.