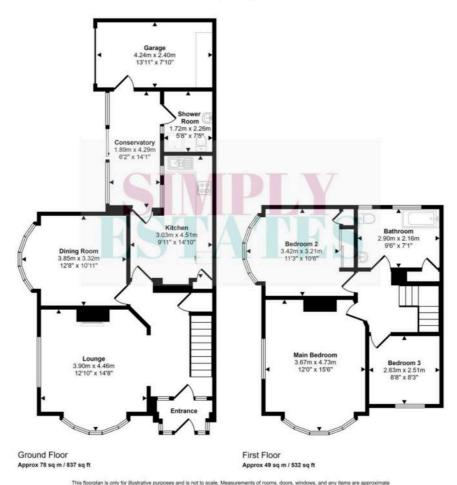

The ground floor includes an entrance porch, a hallway that opens into a front-facing lounge with sea views, a dining room, a kitchen, a ground-floor utility/shower room, and a sunroom that leads to an enclosed courtyard.

Upstairs, there is a landing, a family bathroom, and three bedrooms.

#### Approx Gross Internal Area 127 sq m / 1369 sq ft

and no responsibility is taken for any error, omission or mis-statement. Icons of items such as bathroom suites are representations only and may not look like the real items. Made with Made Snappy 360,