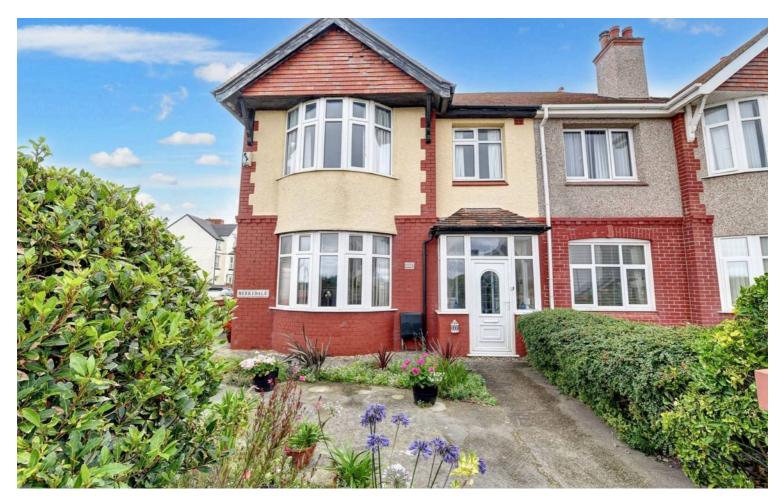

# East Parade, Rhyl - LL18 3AP

£225,000 Freehold

This semi-detached house offers stunning sea views from the front and is located directly opposite the beach, with convenient access to all local amenities.

The ground floor includes an entrance porch, a hallway that opens into a front-facing lounge with sea views, a dining room, a kitchen, a ground-floor utility/shower room, and a sunroom that leads to an enclosed courtyard.