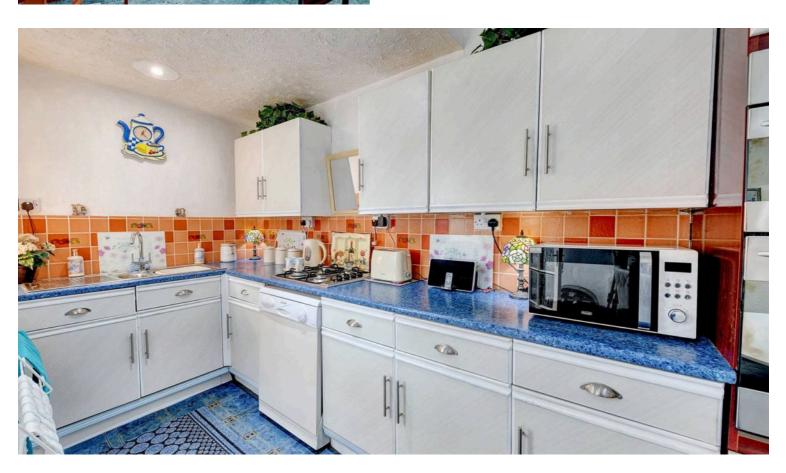

#### Kitchen

14' 10" x 9' 11" (4.51m x 3.03m)

This spacious and well-appointed kitchen provides ample room for both cooking and dining, and opens directly into a bright and airy conservatory. While it would benefit from updating, the generous space offers plenty of potential for various design options.