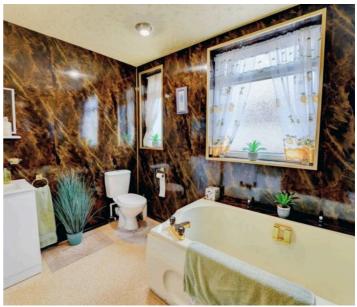

#### **Bathroom**

9' 6" x 7' 1" (2.90m x 2.16m)

The room comfortably accommodates a modern vanity wash hand basin, a sleek toilet, and a bath with mixer taps, all complemented by elegant marble effect wall panels.

Practicality is enhanced with a built-in storage cupboard housing the boiler. The space is finished with easy-to-maintain vinyl flooring, ambient spotlights, and natural light.