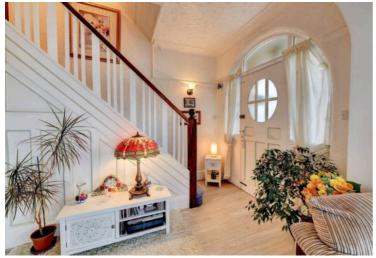

The ground floor includes an entrance porch, a hallway that opens into a front-facing lounge with sea views, a dining room, a kitchen, a ground-floor utility/shower room, and a sunroom that leads to an enclosed courtyard.

Upstairs, there is a landing, a family bathroom, and three bedrooms.