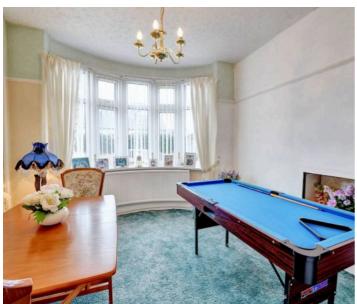

# **Dining Room**

12' 8" x 10' 11" (3.85m x 3.32m)

This charming dining room offers a spacious and welcoming environment, perfect for family meals and entertaining guests. The room is filled with natural light thanks to the beautiful bay window.