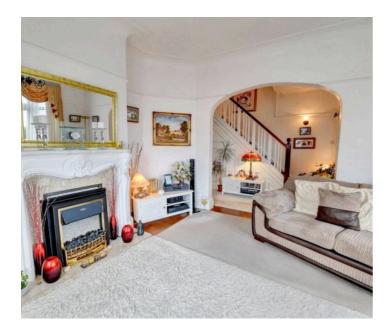

# Lounge

14' 8" x 12' 10" (4.46m x 3.90m)

This bright and airy room is neutrally decorated and features two large windows that flood the room with natural light, creating a bright and welcoming atmosphere.