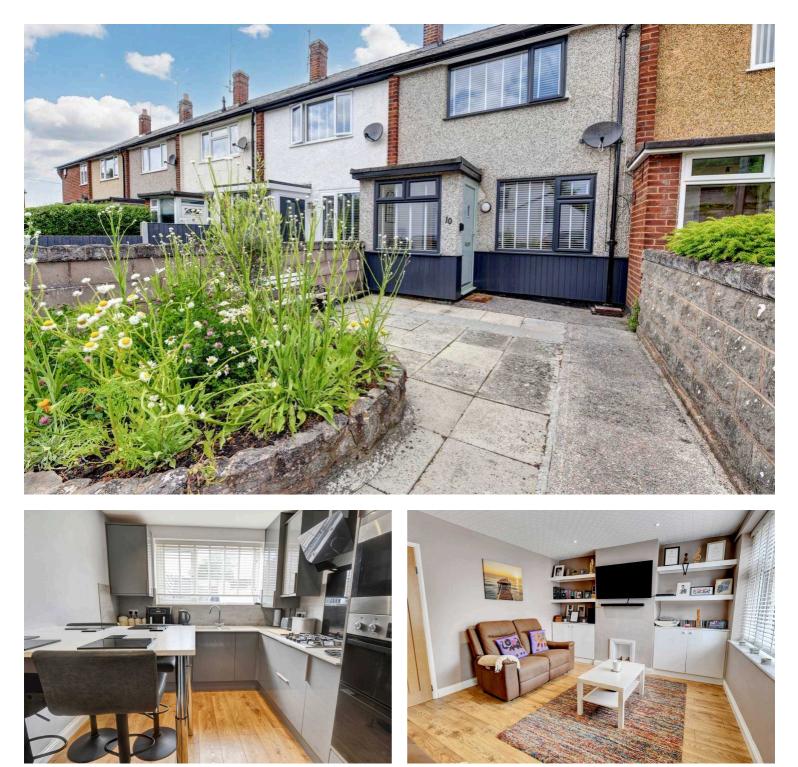

### 10 Cross Street, Rhuddlan, LL18

£180,000 Freehold

Nestled in the sought-after village of Rhuddlan, this cosy two bedroom terrace cottage has undergone recent renovations and is now available for sale without any onward chain.

#### Porch

#### 5' 9" x 3' 4" (1.74m x 1.02m)

This charming porch is a delightful addition to the property, combining practicality with aesthetic appeal to create a welcoming and versatile space.

#### Kitchen

### 11' 5" x 8' 6" (3.47m x 2.60m)

This newly renovated contemporary kitchen showcases a sleek and stylish design, blending aesthetics with practicality. It comes equipped with integrated appliances, including a built-in oven, hob, and refrigerator, ensuring functionality with a modern touch.