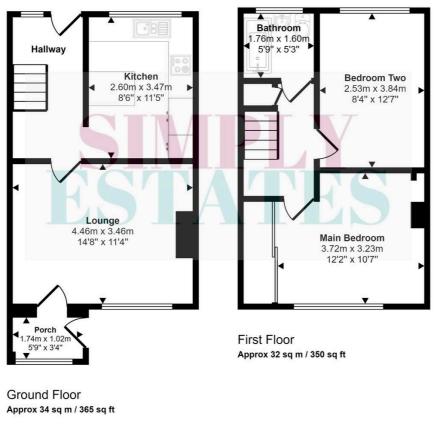

#### Approx Gross Internal Area 66 sq m / 715 sq ft

This floorplan is only for illustrative purposes and is not to scale. Measurements of rooms, doors, windows, and any items are approximate and no responsibility is taken for any error, omission or mis-statement. Icons of items such as bathroom suites are representations only and may not look like the real items. Made with Made Snappy 360.