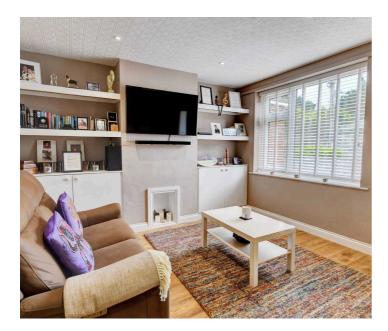

### Lounge

14' 8" x 11' 4" (4.46m x 3.46m)

This living room offers a generous amount of space, creating a warm and welcoming environment perfect for relaxation and entertaining guests. High-quality flooring, adds to the room's comfort and style.