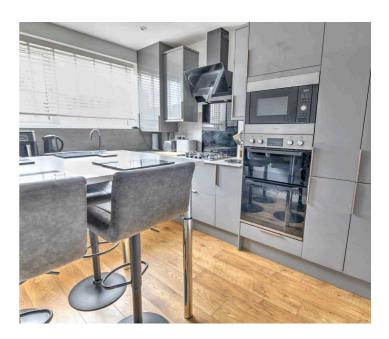

#### Kitchen

### 11' 5" x 8' 6" (3.47m x 2.60m)

This newly renovated contemporary kitchen showcases a sleek and stylish design, blending aesthetics with practicality. It comes equipped with integrated appliances, including a built-in oven, hob, and refrigerator, ensuring functionality with a modern touch.