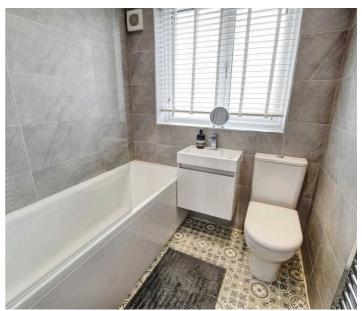

#### Bathroom

#### 5' 9" x 5' 3" (1.76m x 1.60m)

This stylish, modern bathroom has been designed to maximise space, it features a three-piece suite complete with an over-bath shower, combining style with functionality.