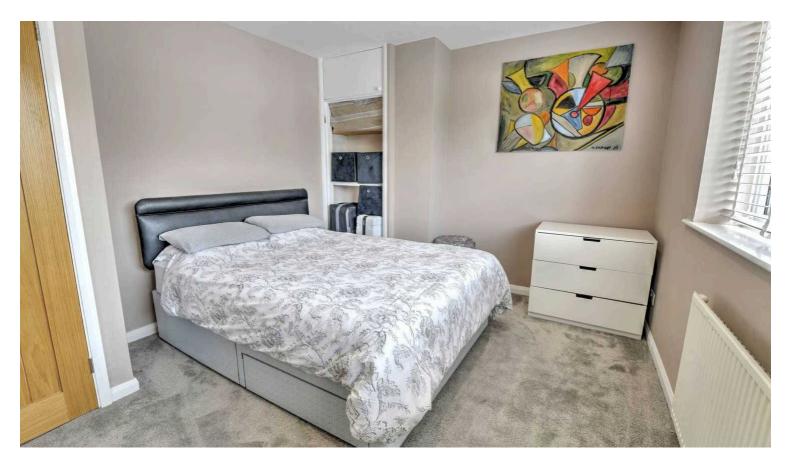

#### Main Bedroom

#### 12' 2" x 10' 7" (3.72m x 3.23m)

The main bedroom provides generous space for relaxation, with a large window allowing plenty of natural light and beautiful views. Fitted wardrobes offer ample storage, helping keep the space organised and clutterfree.