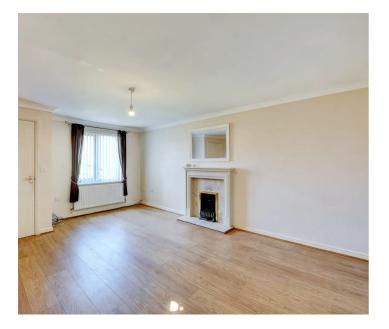

#### Lounge

#### 17' 3" x 14' 4" (5.27m x 4.38m)

This inviting living room features elegant laminate flooring and a classic fireplace with a stylish mantel. The neutral décor offers a blank canvas for personalisation, and a staircase conveniently leads to the upper floor.