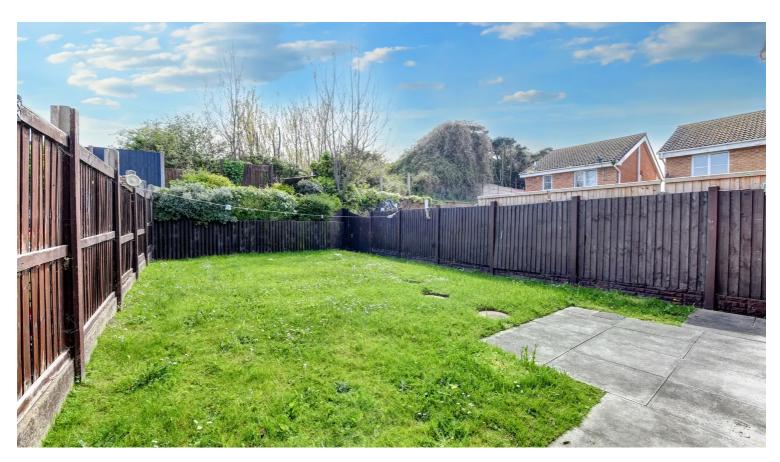

#### **External Areas**

The property boasts a front garden with a tarmac driveway leading to the garage, offering convenient parking and easy access. In the rear garden, enclosed by a fence, a patio slabbed by double doors provides an inviting outdoor space, perfect for recreation and relaxation.