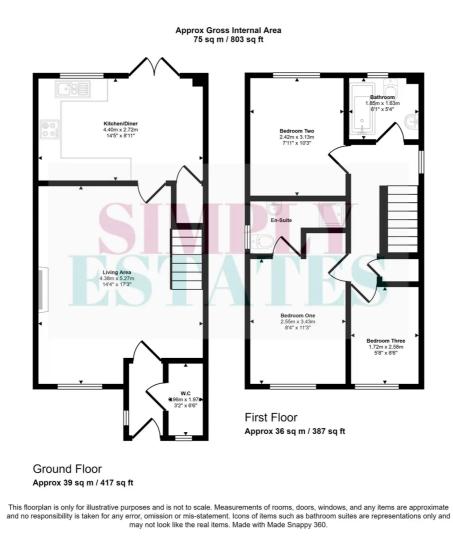

# 12 Llys Bran, Prestatyn – LL19 7JB £210,000 Freehold

A well-presented, modern three-bedroom semi-detached house located in a popular residential area of Prestatyn. Situated in a cul-de-sac, this property offers easy access to local amenities.

#### Lounge

#### 17' 3" x 14' 4" (5.27m x 4.38m)

This inviting living room features elegant laminate flooring and a classic fireplace with a stylish mantel. The neutral décor offers a blank canvas for personalisation, and a staircase conveniently leads to the upper floor.

#### Kitchen/Diner

#### 8' 11" x 14' 5" (2.72m x 4.40m)

This spacious kitchen features modern wooden cabinets and ample countertop space. Equipped with a built-in oven and hob. The large window and sliding glass door ensure plenty of natural light, creating a bright and welcoming atmosphere. Fitted with stylish herringbone vinyl flooring adds a contemporary touch to this functional and attractive kitchen.

#### W.C

Located on the ground floor upon entering the property, this well-maintained WC features a modern toilet and a sink with storage beneath. A front facing window allows natural light to brighten the space, and the neutral décor provides a clean and fresh feel. Ideal for guest use, this WC is both practical and inviting.

#### Bedroom One

## 11' 3" x 8' 4" (3.43m x 2.55m)

The main bedroom offers ample natural light and neutral décor and includes an ensuite bathroom offering convenience and privacy

# En-Suite

The ensuite features a classic design with a good-sized shower, sink, and toilet. It offers a comfortable and functional space with a timeless charm, perfect for daily use.

## Bedroom Two

#### 10' 3" x 7' 11" (3.13m x 2.42m)

The second bedroom, located at the front of the property, features a neutral decor.

### **Bedroom Three**

### 8' 6" x 5' 8" (2.58m x 1.72m)

The single bedroom, facing the front of the property, is neutrally decorated and features laminate flooring.

### Bathroom

# 5' 4" x 6' 1" (1.63m x 1.85m)

The family bathroom is equipped with a sink, units, and a bath, offering essential amenities for comfort and convenience.

From our office take the Coast Road towards Prestatyn. A short distance after The Ffrith Hotel take the left turn onto Rhodfa Wyn and into the Tower Garden Estate. Take the 2nd exit off the roundabout onto Ffordd Idwal and then the 2nd right onto Llys Bran. The property can be found in the corner on the right hand side.