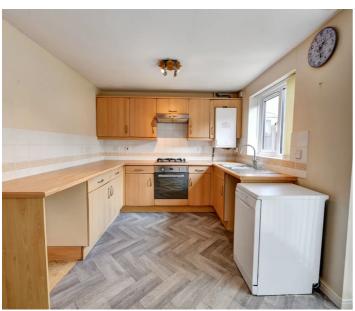

#### Kitchen/Diner

#### 8' 11" x 14' 5" (2.72m x 4.40m)

This spacious kitchen features modern wooden cabinets and ample countertop space. Equipped with a built-in oven and hob. The large window and sliding glass door ensure plenty of natural light, creating a bright and welcoming atmosphere. Fitted with stylish herringbone vinyl flooring adds a contemporary touch to this functional and attractive kitchen.