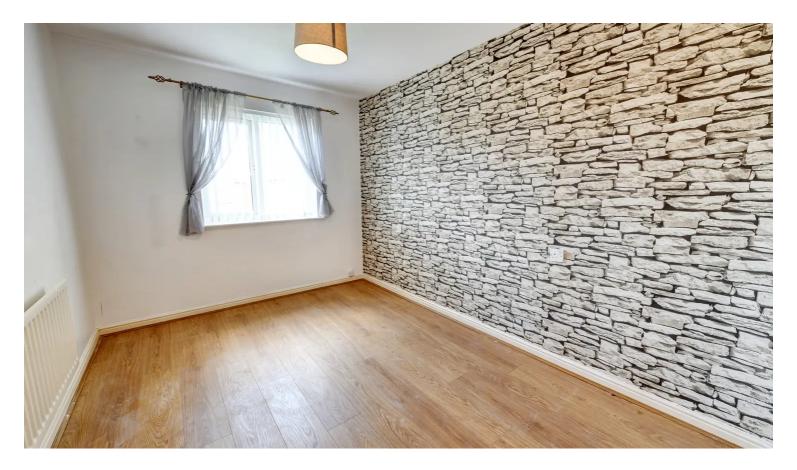

#### Bedroom One

## 11' 3" x 8' 4" (3.43m x 2.55m)

The main bedroom offers ample natural light and neutral décor and includes an ensuite bathroom offering convenience and privacy