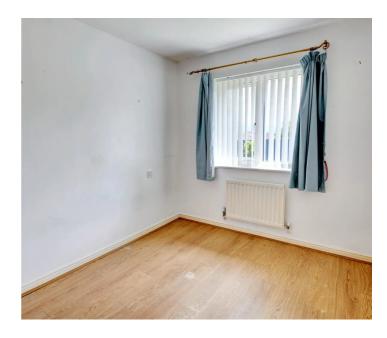

## Bedroom Two

#### 10' 3" x 7' 11" (3.13m x 2.42m)

The second bedroom, located at the front of the property, features a neutral decor.

### **Bedroom Three**

### 8' 6" x 5' 8" (2.58m x 1.72m)

The single bedroom, facing the front of the property, is neutrally decorated and features laminate flooring.