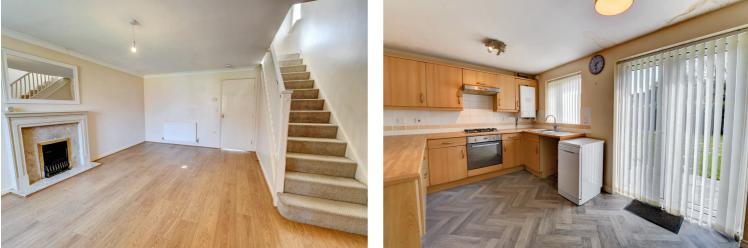

#### Lounge

#### 17' 3" x 14' 4" (5.27m x 4.38m)

This inviting living room features elegant laminate flooring and a classic fireplace with a stylish mantel. The neutral décor offers a blank canvas for personalisation, and a staircase conveniently leads to the upper floor.

#### Kitchen/Diner

#### 8' 11" x 14' 5" (2.72m x 4.40m)

This spacious kitchen features modern wooden cabinets and ample countertop space. Equipped with a built-in oven and hob. The large window and sliding glass door ensure plenty of natural light, creating a bright and welcoming atmosphere. Fitted with stylish herringbone vinyl flooring adds a contemporary touch to this functional and attractive kitchen.