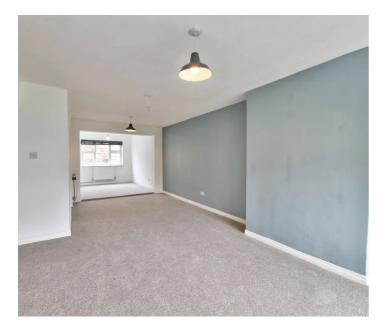

### Lounge/Diner

22' 7" x 10' 8" (6.89m x 3.26m)

Spacious, open-plan room allowing access to the stairs, kitchen, and second reception space. Front-facing window with newly fitted carpets.