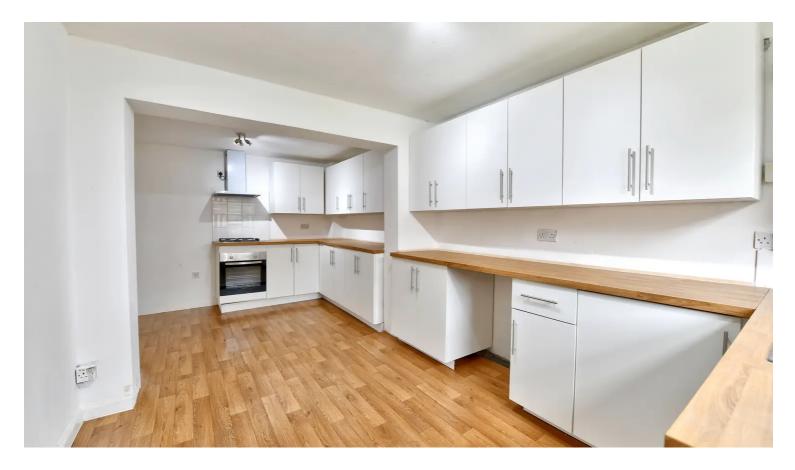

#### Kitchen

18' 4" x 9' 4" (5.60m x 2.84m)

This recently installed kitchen features ample wall and ceiling cabinets for storage, along with a new cooker and gas hob. With it's spacious layout and a uPVC door leading to the back garden, it offers both functionality and convenience.