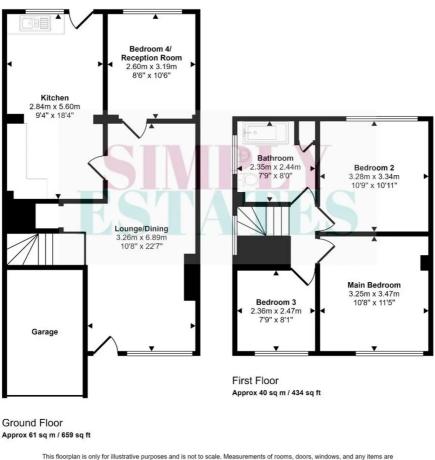

### Porch

Porched area providing privacy on entering the property, giving access to the lounge/diner.

### Lounge/Diner

22' 7" x 10' 8" (6.89m x 3.26m)

Spacious, open-plan room allowing access to the stairs, kitchen, and second reception space. Front-facing window with newly fitted carpets.

#### **Second Reception Area**

10' 6" x 8' 6" (3.19m x 2.60m) Formerly utilised as a downstairs bedroom, this adaptable room offers the flexibility to function as an additional reception space, such as a snug, featuring a rear-facing window.

#### Kitchen

18' 4" x 9' 4" (5.60m x 2.84m)

This recently installed kitchen features ample wall and ceiling cabinets for storage, along with a new cooker and gas hob. With it's spacious layout and a uPVC door leading to the back garden, it offers both functionality and convenience.

## Main Bedroom

11' 5" x 10' 8" (3.47m x 3.25m)

Situated at the front of the property, the primary bedroom offers ample space, recently decorated and fitted with new carpets.

#### Bedroom Two

10' 11" x 10' 9" (3.34m x 3.28m)

### Bedroom Two

## 10' 11" x 10' 9" (3.34m x 3.28m)

Located at the rear of the property, this second double bedroom offers ample space for a double bed and furniture. Recently decorated and furnished with new carpets.

## Bedroom Three

## 7' 9" x 8' 1" (2.36m x 2.47m)

The third bedroom, positioned at the front of the property, offers enough room for either a double bed or a single bed accompanied by furniture recently fitted with new carpets.

## Bathroom

The bathroom comfortably houses a WC, hand basin, and a bath with an overhead shower. With its generous size, it offers ample space for relaxation and convenience.

Approx Gross Internal Area 102 sq m / 1093 sq ft

This floorplan is only for illustrative purposes and is not to scale. Measurements of rooms, doors, windows, and any items are approximate and no responsibility is taken for any error, omission or mis-statement. Icons of items such as bathroom suites are representations only and may not look like the real items. Made with Made Snappy 360.