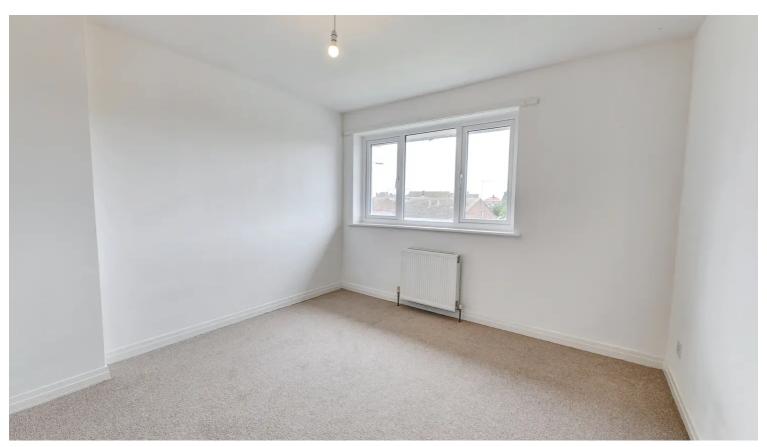

## Main Bedroom

11' 5" x 10' 8" (3.47m x 3.25m)

Situated at the front of the property, the primary bedroom offers ample space, recently decorated and fitted with new carpets.

## 10' 11" x 10' 9" (3.34m x 3.28m)

Located at the rear of the property, this second double bedroom offers ample space for a double bed and furniture. Recently decorated and furnished with new carpets.

## 7' 9" x 8' 1" (2.36m x 2.47m)

The third bedroom, positioned at the front of the property, offers enough room for either a double bed or a single bed accompanied by furniture recently fitted with new carpets.