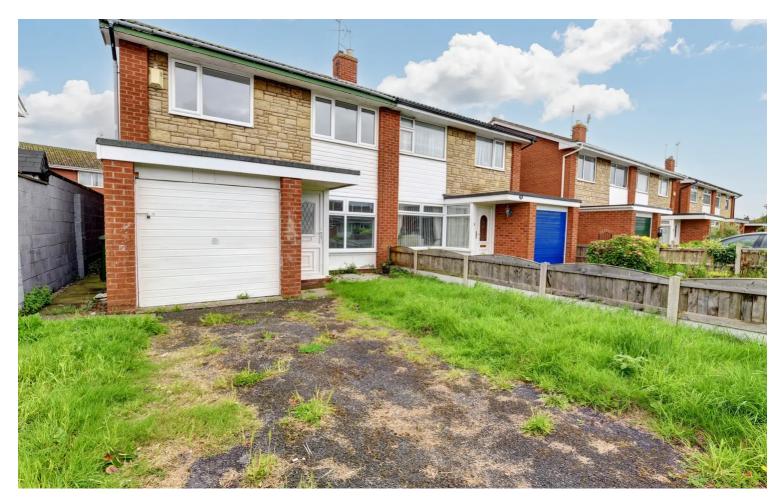

# Front Exterior

The front of the property features a tarmacked driveway that provides ample parking a car, and a small grass area adds a touch of greenery. In addition, there is a garage that provides additional storage. The rear of the property can be accessed from the side of the house, access through uPVC door to entrance porch. The back garden is generously proportioned and features mainly grass. A small path runs through the middle of the lawn and around the property, allowing easy access to the front driveway.