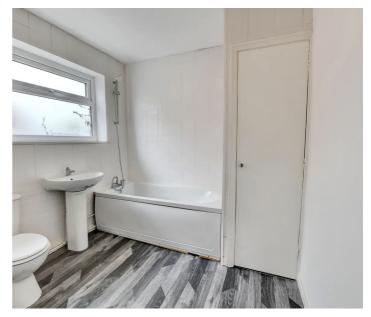

## Bathroom

The bathroom comfortably houses a WC, hand basin, and a bath with an overhead shower. With its generous size, it offers ample space for relaxation and convenience.