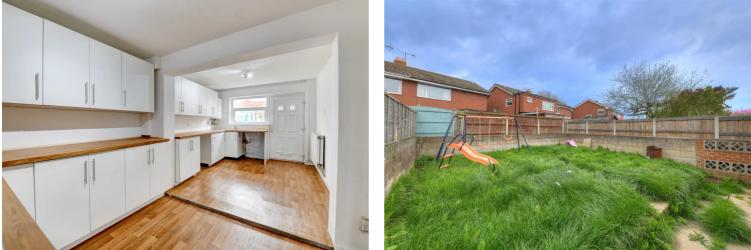

#### Kitchen

18' 4" x 9' 4" (5.60m x 2.84m)

This recently installed kitchen features ample wall and ceiling cabinets for storage, along with a new cooker and gas hob. With it's spacious layout and a uPVC door leading to the back garden, it offers both functionality and convenience.

# Front Exterior

The front of the property features a tarmacked driveway that provides ample parking a car, and a small grass area adds a touch of greenery. In addition, there is a garage that provides additional storage. The rear of the property can be accessed from the side of the house, access through uPVC door to entrance porch. The back garden is generously proportioned and features mainly grass. A small path runs through the middle of the lawn and around the property, allowing easy access to the front driveway.