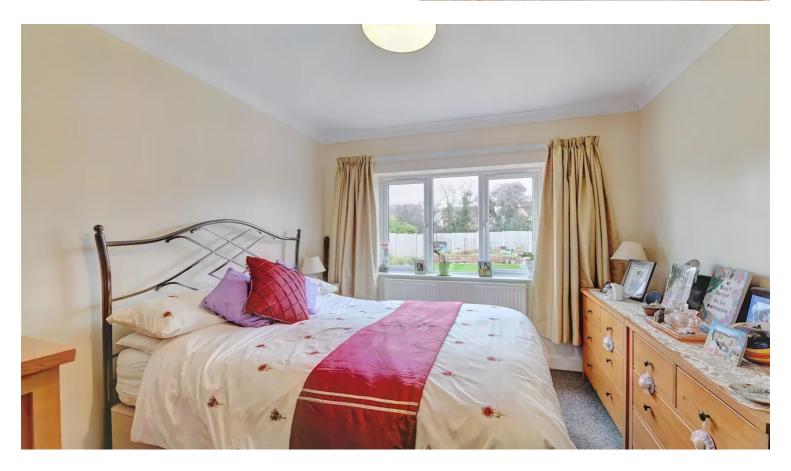

#### Main Bedroom

## 10' 1" x 28' 4" (3.07m x 8.63m)

As part of the extension, the master bedroom offers ample space for a bed and furniture, along with the convenience of built-in wardrobes. Additionally, it provides access to the new en suite, enhancing the comfort and functionality of the space.