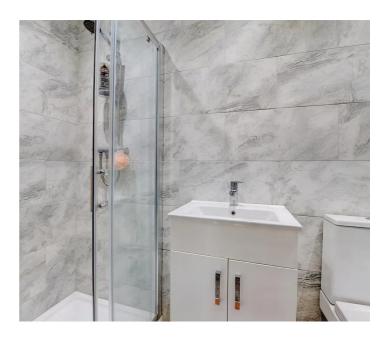

#### En Suite

### 3' 3" x 7' 7" (0.98m x 2.32m)

The en suite is a newly added feature, providing a private and convenient space attached to the master bedroom. Complete with modern shower suite, wash hand basin, WC and chrome towel radiator.