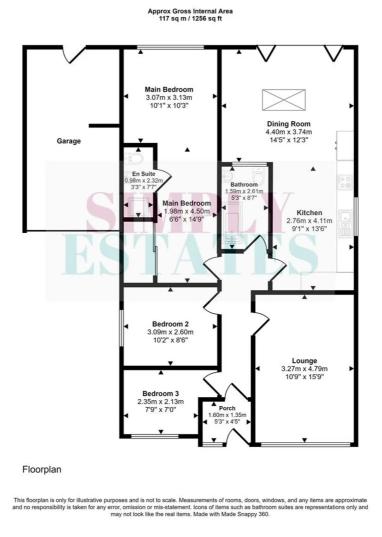

## Lounge

10' 9" x 15' 9" (3.27m x 4.79m)

As part of the original construction, this spacious living room features a full-width window at the front, allowing ample natural light.

## Kitchen

9' 1" x 13' 6" (2.76m x 4.11m)

Recently renovated to a high specification, this kitchen boasts modern features such as spotlights, integrated appliances, quartz worktops, and Karndean flooring, offering both style and functionality.

## Dining Room

## 14' 5" x 12' 3" (4.40m x 3.74m)

Continuing seamlessly from the kitchen in an open-plan layout, this dining area feature the same spotlights and Karndean flooring for a cohesive look. Additionally, the room is enhanced by a large rooflight and bi-folding doors leading out to the garden, creating a bright and airy space perfect for dining and entertaining.

#### Main Bedroom

## 10' 1" x 28' 4" (3.07m x 8.63m)

As part of the extension, the master bedroom offers ample space for a bed and furniture, along with the convenience of built-in wardrobes. Additionally, it provides access to the new en suite, enhancing the comfort and functionality of the space.

#### En Suite

### 3' 3" x 7' 7" (0.98m x 2.32m)

The en suite is a newly added feature, providing a private and convenient space attached to the master bedroom. Complete with modern shower suite, wash hand basin, WC and chrome towel radiator.

#### Bedroom Two

#### 10' 2" x 8' 6" (3.09m x 2.60m)

Neutrally decorated double bedroom featuring a window and radiator.

#### **Bedroom Three**

7' 9" x 7' 0" (2.35m x 2.13m) Single sized bedroom perfect for growing family or alternatively a functional office space.

#### Bathroom

#### 5' 3" x 8' 7" (1.59m x 2.61m)

Family bathroom with white suite including bath with shower over, wash hand basin and WC as well as chrome towel radiator.

From our Rhuddlan office head right towards Rhyl Road. Turn left onto Vicarage Lane then take the 5th right onto Ffordd Nant.