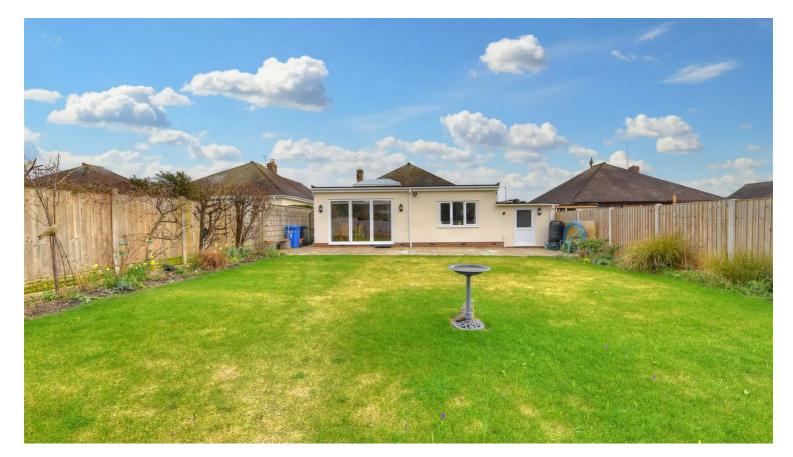

## **External Areas**

Externally, the property boasts a spacious rear garden accessible via bifold doors, featuring various zoned areas for outdoor enjoyment and relaxation. At the front, there is a generously sized open driveway providing parking space for several cars, ensuring convenience.