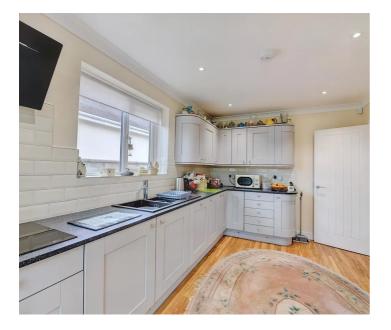

## Kitchen

9' 1" x 13' 6" (2.76m x 4.11m)

Recently renovated to a high specification, this kitchen boasts modern features such as spotlights, integrated appliances, quartz worktops, and Karndean flooring, offering both style and functionality.