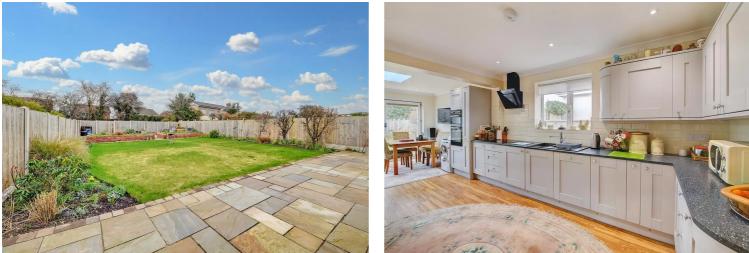

## Kitchen

9' 1" x 13' 6" (2.76m x 4.11m)

Recently renovated to a high specification, this kitchen boasts modern features such as spotlights, integrated appliances, quartz worktops, and Karndean flooring, offering both style and functionality.

## 14' 5" x 12' 3" (4.40m x 3.74m)

Continuing seamlessly from the kitchen in an open-plan layout, this dining area feature the same spotlights and Karndean flooring for a cohesive look. Additionally, the room is enhanced by a large rooflight and bi-folding doors leading out to the garden, creating a bright and airy space perfect for dining and entertaining.

## **External Areas**

Externally, the property boasts a spacious rear garden accessible via bifold doors, featuring various zoned areas for outdoor enjoyment and relaxation. At the front, there is a generously sized open driveway providing parking space for several cars, ensuring convenience.