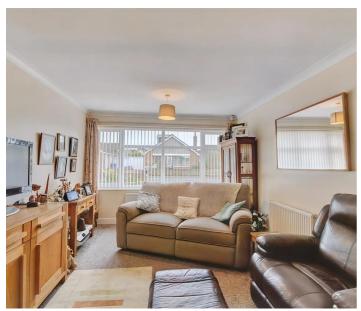

## Lounge

10' 9" x 15' 9" (3.27m x 4.79m)

As part of the original construction, this spacious living room features a full-width window at the front, allowing ample natural light.