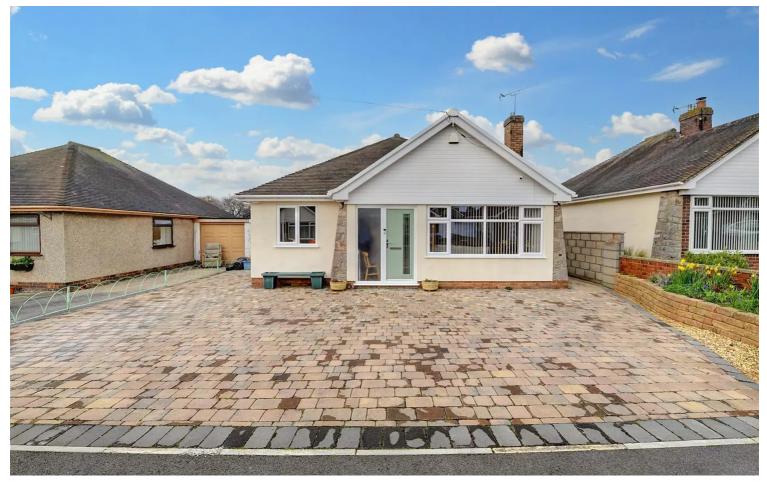

# 5 Ffordd Nant, Rhuddlan - LL18 2SH £325,000 Freehold

Newly renovated and extended bungalow, located in the highly desirable village of Rhuddlan.

## **External Areas**

Externally, the property boasts a spacious rear garden accessible via bifold doors, featuring various zoned areas for outdoor enjoyment and relaxation. At the front, there is a generously sized open driveway providing parking space for several cars, ensuring convenience.