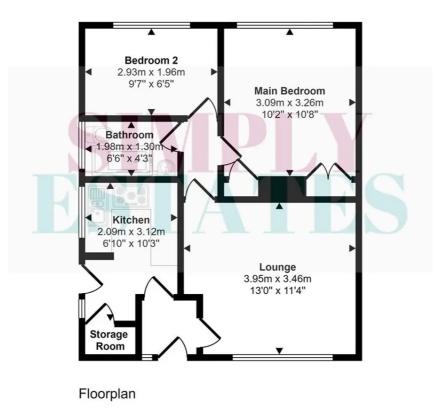

#### Lounge

11' 4" x 13' 0" (3.46m x 3.95m)

Accessed from the entrance hall, neutrally decorated with feature fireplace. the lounge offers a versatile backdrop to suit your personal style. The large frontfacing window floods the room with natural light, creating a bright and airy atmosphere.

### Kitchen

#### 10' 3" x 6' 10" (3.12m x 2.09m)

Newly fitted grey gloss kitchen, adorned with a sleek white speckle worktop. This modern and stylish kitchen boasts integrated oven, hob, and hood, seamlessly combining functionality with contemporary design. Convenient undercounter space is available to accommodate your appliances. There is an external door providing access to the rear garden as well as a convenient storage cupboard that houses the boiler.

#### Family Bathroom

#### 4' 3" x 6' 6" (1.30m x 1.98m)

Neutrally decorated and functional with shower over the bath. With a little creativity and attention, this space has the potential to be transformed into a stylish and functional oasis.

#### Main Bedroom

10' 8" x 10' 2" (3.26m x 3.09m) Neutrally decorated and newly carpeted with rear facing window.

#### Bedroom Two

9' 7" x 6' 5" (2.93m x 1.96m) Neutrally decorated and newly carpeted with rear facing window.

#### Approx Gross Internal Area 46 sq m / 495 sq ft

This floorplan is only for illustrative purposes and is not to scale. Measurements of rooms, doors, windows, and any items are approximate and no responsibility is taken for any error, omission or mis-statement. Icons of items such as bathroom suites are representations only and may not look like the real items. Made with Made Snappy 360.