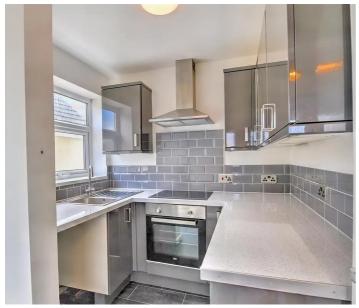

### Kitchen

#### 10' 3" x 6' 10" (3.12m x 2.09m)

Newly fitted grey gloss kitchen, adorned with a sleek white speckle worktop. This modern and stylish kitchen boasts integrated oven, hob, and hood, seamlessly combining functionality with contemporary design. Convenient undercounter space is available to accommodate your appliances. There is an external door providing access to the rear garden as well as a convenient storage cupboard that houses the boiler.