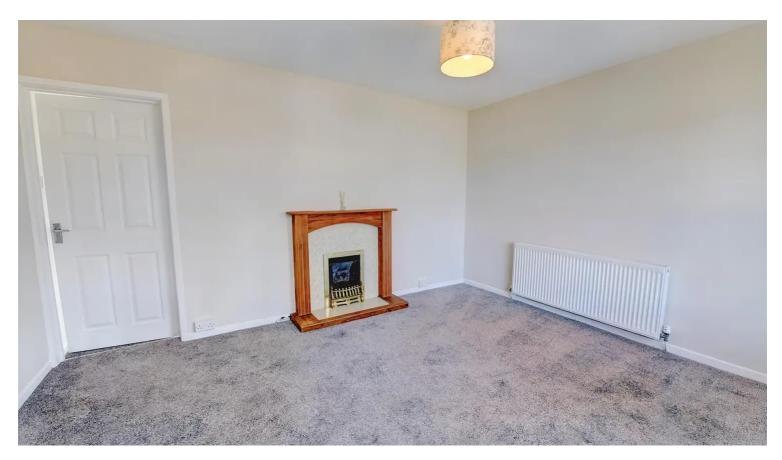

#### Lounge

11' 4" x 13' 0" (3.46m x 3.95m)

Accessed from the entrance hall, neutrally decorated with feature fireplace. the lounge offers a versatile backdrop to suit your personal style. The large frontfacing window floods the room with natural light, creating a bright and airy atmosphere.