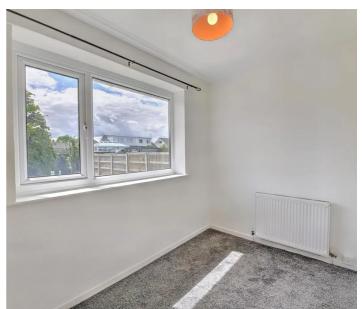

#### Main Bedroom

10' 8" x 10' 2" (3.26m x 3.09m) Neutrally decorated and newly carpeted with rear facing window.

#### Bedroom Two

9' 7" x 6' 5" (2.93m x 1.96m) Neutrally decorated and newly carpeted with rear facing window.