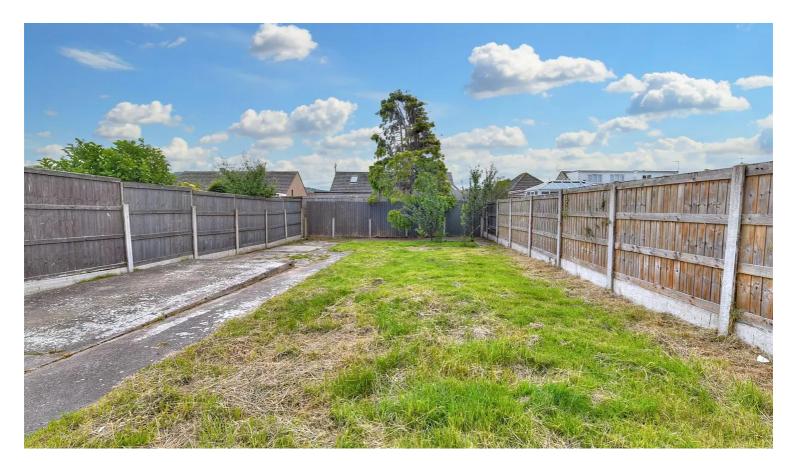

#### **External Areas**

Externally, this property features a low-maintenance front yard with the added convenience of double gates leading to the rear garden. The large rear garden offers endless possibilities as it is currently laid to lawn and concrete, providing a blank canvas for you to unleash your creativity and design your own outdoor sanctuary. The property further benefits a driveway with parking for one car.