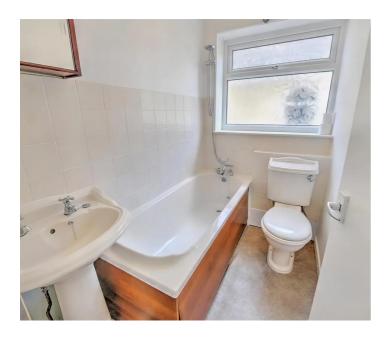

#### Family Bathroom

#### 4' 3" x 6' 6" (1.30m x 1.98m)

Neutrally decorated and functional with shower over the bath. With a little creativity and attention, this space has the potential to be transformed into a stylish and functional oasis.