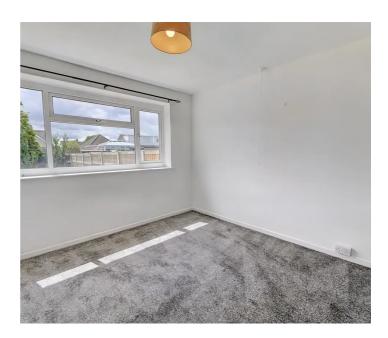

#### Main Bedroom

10' 8" x 10' 2" (3.26m x 3.09m) Neutrally decorated and newly carpeted with rear facing window.

#### Bedroom Two

9' 7" x 6' 5" (2.93m x 1.96m) Neutrally decorated and newly carpeted with rear facing window.