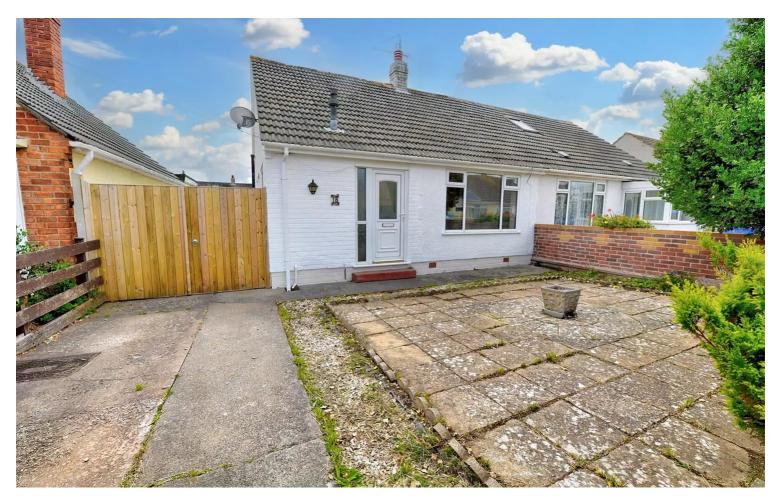

## 18 Overton Avenue, Prestatyn – LL19 7RY £145,000 Freehold

Newly Updated 2-Bed Semi-Detached bungalow with No Onward Chain, Spacious Gardens and a Great Location!

#### **External Areas**

Externally, this property features a low-maintenance front yard with the added convenience of double gates leading to the rear garden. The large rear garden offers endless possibilities as it is currently laid to lawn and concrete, providing a blank canvas for you to unleash your creativity and design your own outdoor sanctuary. The property further benefits a driveway with parking for one car.