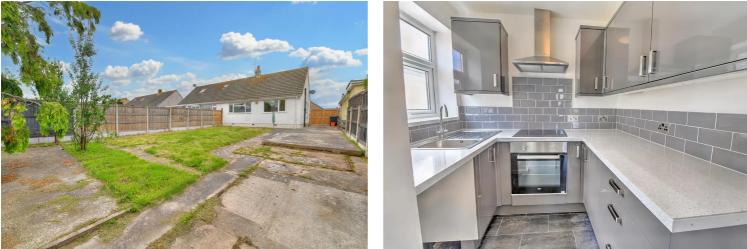

#### **External Areas**

Externally, this property features a low-maintenance front yard with the added convenience of double gates leading to the rear garden. The large rear garden offers endless possibilities as it is currently laid to lawn and concrete, providing a blank canvas for you to unleash your creativity and design your own outdoor sanctuary. The property further benefits a driveway with parking for one car.

### Kitchen

#### 10' 3" x 6' 10" (3.12m x 2.09m)

Newly fitted grey gloss kitchen, adorned with a sleek white speckle worktop. This modern and stylish kitchen boasts integrated oven, hob, and hood, seamlessly combining functionality with contemporary design. Convenient undercounter space is available to accommodate your appliances. There is an external door providing access to the rear garden as well as a convenient storage cupboard that houses the boiler.