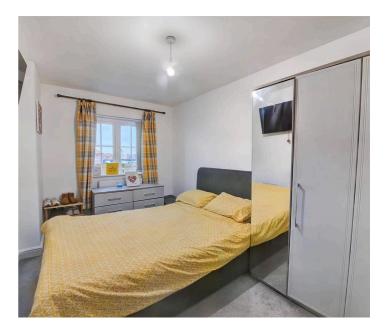

## Main Bedroom

#### 13' 7" x 8' 4" (4.14m x 2.54m)

The primary bedroom is generously sized, providing ample room for a double bed and storage space and neutral carpets.