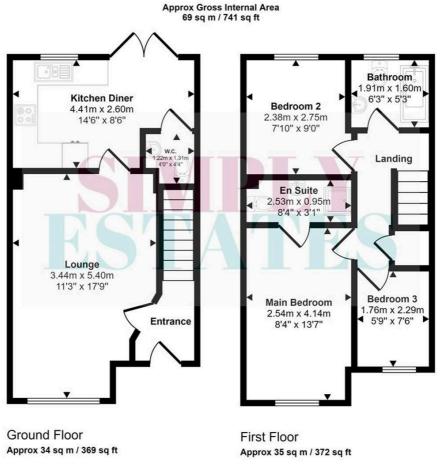

# **Ffordd Aberkinsey, Rhyl - LL18 4FB** £175,000 Freehold

Perfect for first-time buyers, this property has had just one previous owner and provides a fantastic opportunity to own a new-build-style home without the hefty price tag!

Featuring three bedrooms, two bathrooms, and a convenient downstairs WC, it provides ample living and sleeping space for a couple or a small family.

## Lounge

#### 11' 3" x 17' 9" (3.44m x 5.40m)

A spacious living room with a front-facing window, a feature fireplace, and convenient access to the kitchen/diner. The room features grey décor and plush carpets.

## Kitchen/Diner

14' 6" x 8' 6" (4.41m x 2.60m)

Contemporary gloss kitchen units with integrated oven, hob, and fridge/freezer, along with extra room for a washing machine and a designated dining area. The kitchen/diner benefits a downstairs WC for added convenience and provides access to the rear garden.

## Main Bedroom

#### 13' 7" x 8' 4" (4.14m x 2.54m)

The primary bedroom is generously sized, providing ample room for a double bed and storage space and neutral carpets.

## **En-Suite**

8' 4" x 3' 1" (2.53m x 0.95m) An en-suite shower room adjacent to the main bedroom adds convenience and practicality.

## Bedroom Two

7' 10" x 9' 0" (2.38m x 2.75m) Bedroom two is a single room situated at the rear of the property with neutral carpets.

## **Bedroom Three**

## 5' 9" x 7' 6" (1.76m x 2.29m)

Bedroom three is a compact box room positioned at the front of the property with neutral carpets.

# Family Bathroom

## 6' 3" x 5' 3" (1.91m x 1.60m)

A modern family bathroom featuring a bathtub, WC, and wash hand basin. The property is half tiled grey and features a chrome towel radiator.

## **External Areas**

Externally, the property offers a spacious rear garden complete with a patio, grassed area, and decking. The property further benefits front parking for two cars.

This floorplan is only for illustrative purposes and is not to scale. Measurements of rooms, doors, windows, and any items are approximate and no responsibility is taken for any error, omission or mis-statement. Icons of items such as bathroom suites are representations only and may not look like the real items. Made with Made Snappy 360.