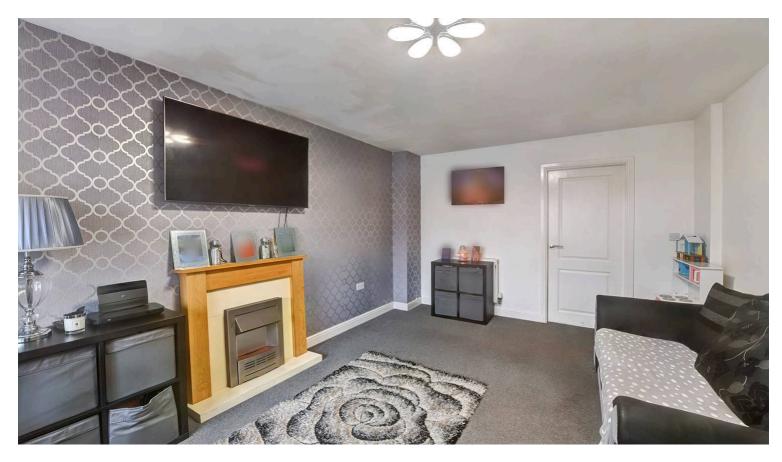

## Lounge

#### 11' 3" x 17' 9" (3.44m x 5.40m)

A spacious living room with a front-facing window, a feature fireplace, and convenient access to the kitchen/diner. The room features grey décor and plush carpets.