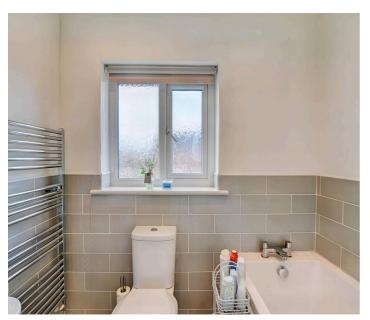

# Family Bathroom

## 6' 3" x 5' 3" (1.91m x 1.60m)

A modern family bathroom featuring a bathtub, WC, and wash hand basin. The property is half tiled grey and features a chrome towel radiator.