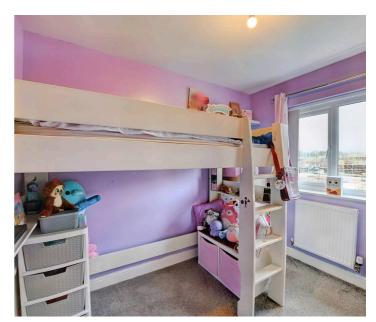

## Bedroom Two

7' 10" x 9' 0" (2.38m x 2.75m) Bedroom two is a single room situated at the rear of the property with neutral carpets.

## **Bedroom Three**

## 5' 9" x 7' 6" (1.76m x 2.29m)

Bedroom three is a compact box room positioned at the front of the property with neutral carpets.