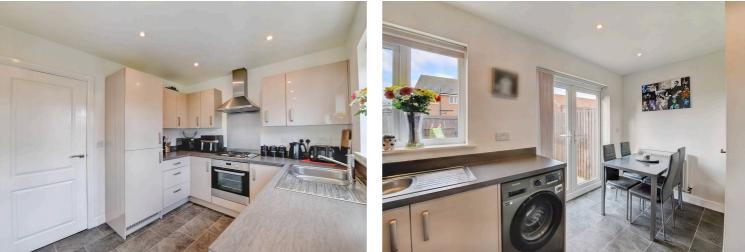

## Kitchen/Diner

14' 6" x 8' 6" (4.41m x 2.60m)

Contemporary gloss kitchen units with integrated oven, hob, and fridge/freezer, along with extra room for a washing machine and a designated dining area. The kitchen/diner benefits a downstairs WC for added convenience and provides access to the rear garden.