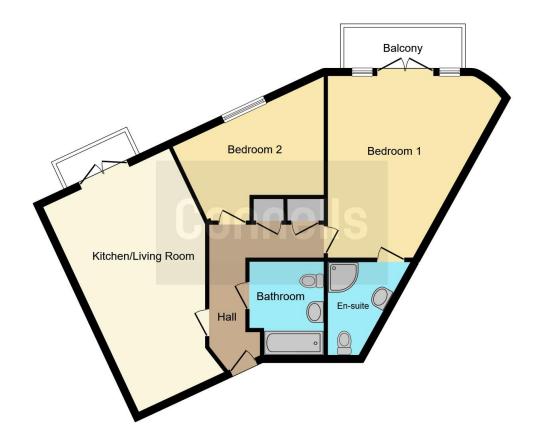

# **Agency Notes**

125 years Leasehold with 119 years remaining.

Ground rent £250 per year Service charge £1500 per year Both payable to Trinity Housing. All details advised by vendor.

This floorplan is for illustrative purposes only and is not drawn to scale. Measurements, floor-areas, openings and orientations are approximate. They should not be relied upon for any purpose and do not form any part of an agreement. No liability is taken for any error or mis-statement. All parties must rely on their own inspections.