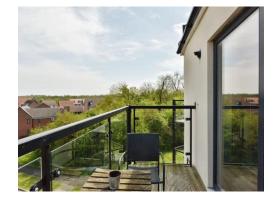

## **Property Description**

Connells Oxley Park are pleased to bring to market this modern first floor apartment in the sought of area of Kingsmead, built in 2019. The accommodation comprises of an entrance hall, open plan living with a kitchen/living area. The kitchen is fitted with high gloss units and has a built in oven and hob. Two bedrooms with the master befitting from a balcony with pretty green views and en suite. There is also a family bathroom with bath and power shower. Outside has allocated parking and visitor parking.

#### **Bedroom**

16' 5" x 7' 1" ( 5.00m x 2.16m )

Double glazed french doors opening out onto balcony. Wall mounted radiator.