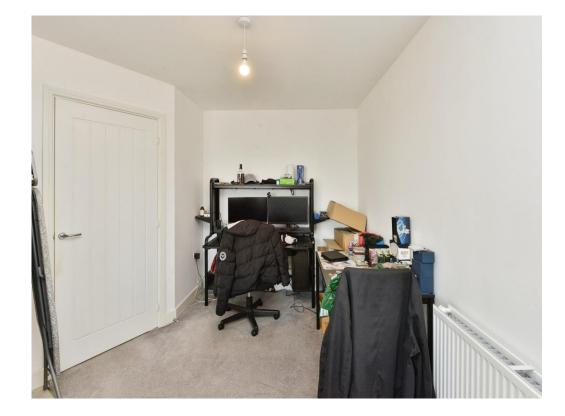

#### **Bedroom Two**

14' 9" x 8' 8" ( 4.50m x 2.64m )

Double glazed window. Wall mounted radiator.