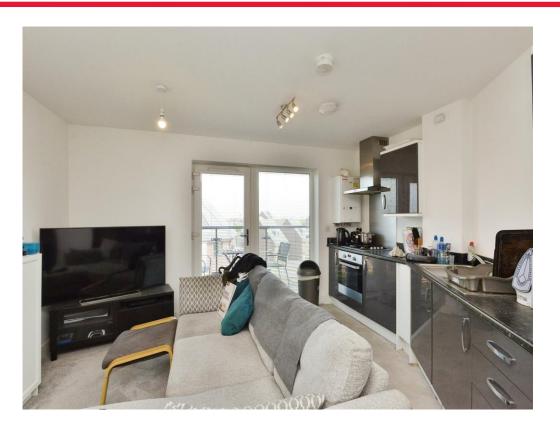

## **Property Description**

Connells Oxley Park are pleased to bring to market this modern first floor apartment in the sought of area of Kingsmead, built in 2019. The accommodation comprises of an entrance hall, open plan living with a kitchen/living area. The kitchen is fitted with high gloss units and has a built in oven and hob. Two bedrooms with the master befitting from a balcony with pretty green views and en suite. There is also a family bathroom with bath and power shower. Outside has allocated parking and visitor parking.

### Kitchen/living Room

20' 4" x 13' 1" ( 6.20m x 3.99m )

Double glazed doors opening out onto balcony. Kitchen with a range of high gloss wall and base units with work surface over incorporating sink unit and drainer unit. Electric oven and gas hob. Wall mounted radiator.