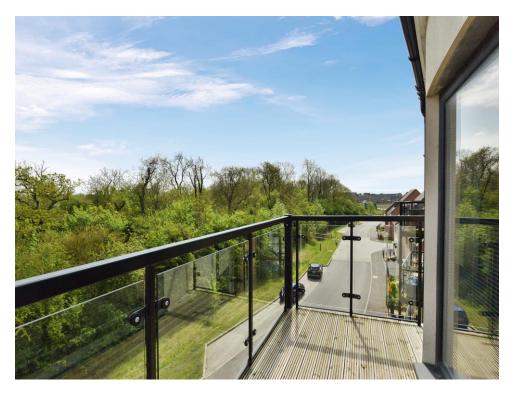

## **Property Description**

Connells Oxley Park are pleased to bring to market this modern first floor apartment in the sought of area of Kingsmead, built in 2019. The accommodation comprises of an entrance hall, open plan living with a kitchen/living area. The kitchen is fitted with high gloss units and has a built in oven and hob. Two bedrooms with the master befitting from a balcony with pretty green views and en suite. There is also a family bathroom with bath and power shower. Outside has allocated parking and visitor parking.

#### **Bedroom**

16' 5" x 7' 1" ( 5.00m x 2.16m )

Double glazed french doors opening out onto balcony. Wall mounted radiator.