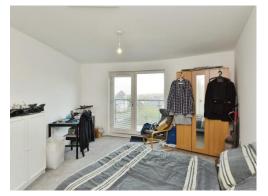

#### **Bedroom**

16' 5" x 7' 1" ( 5.00m x 2.16m )

Double glazed french doors opening out onto balcony. Wall mounted radiator.