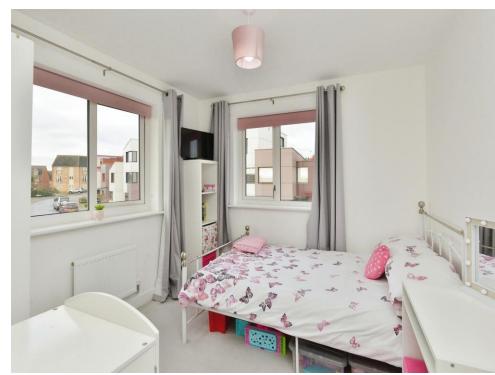

#### **Bedroom Two**

9' 10" x 9' 3" ( 3.00m x 2.82m )

Two double glazed windows. Wall mounted radiator.