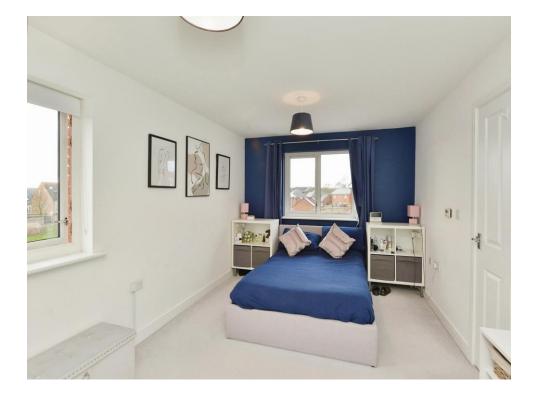

#### **Bedroom One**

14' 8" x 10' 1" ( 4.47m x 3.07m )

Two double glazed windows. Wall mounted radiator.

#### **Bedroom Two**

9' 10" x 9' 3" ( 3.00m x 2.82m )

Two double glazed windows. Wall mounted radiator.

#### **Bedroom Three**

6' 1" x 9' ( 1.85m x 2.74m )

Double glazed window. Wall mounted radiator.