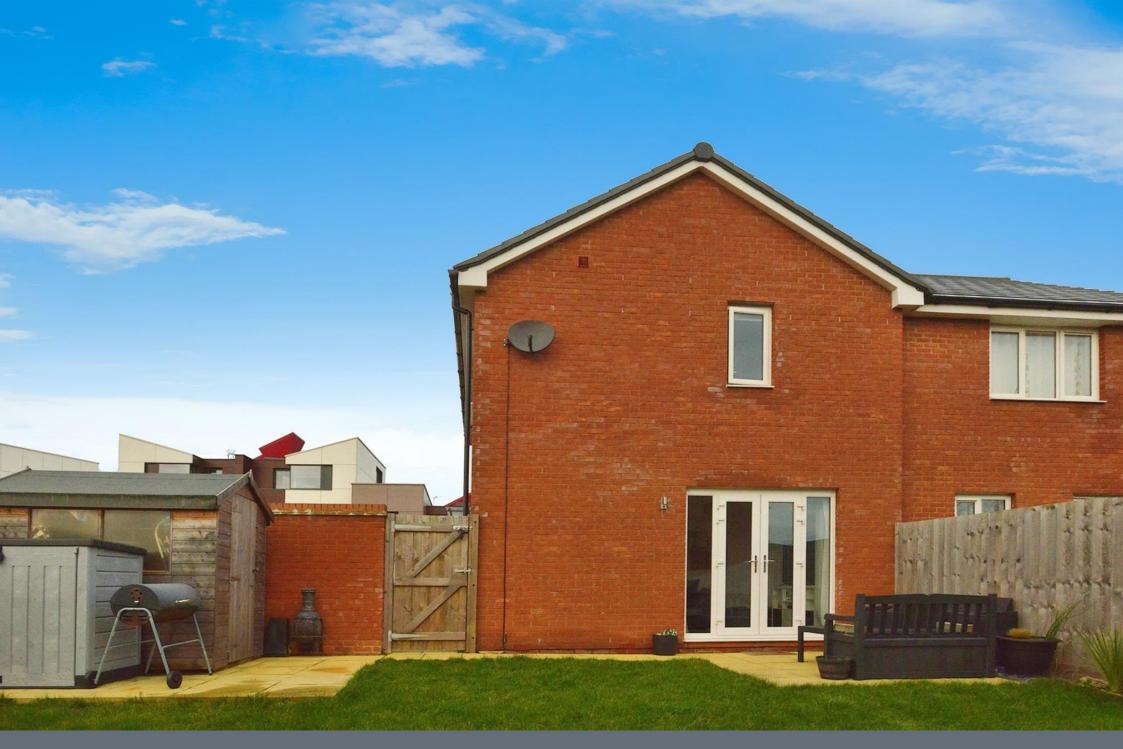

### Rear Garden

Laid to lawn rear garden with patio seating area. Wooden and brick surround fencing with gated access. Shed and summer house.