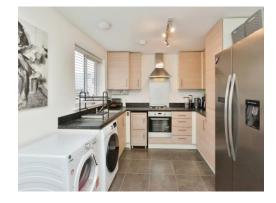

#### Kitchen/diner

16' 7" x 9' 7" ( 5.05m x 2.92m )

Three double glazed windows. Kitchen with a mix of wall and base level units, work surfaces incorporating stainless steel sink unit. Electric oven and gas hob. Space for washing machine, tumble dryer, slimline dishwasher and fridge freezer. Wall mounted radiator.