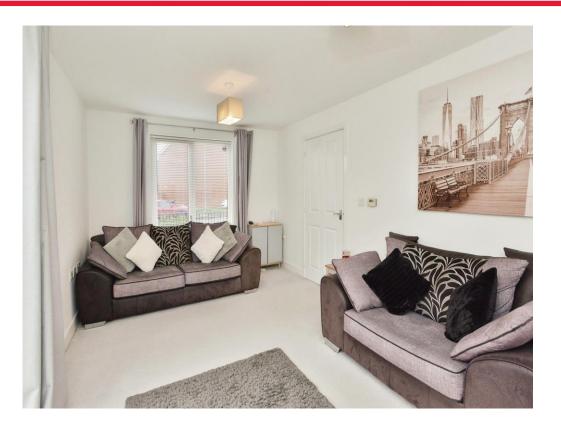

## **Living Room**

16' 9" x 10' 6" (5.11m x 3.20m)

Double glazed windows and french doors opening onto rear garden. Wall mounted radiator.