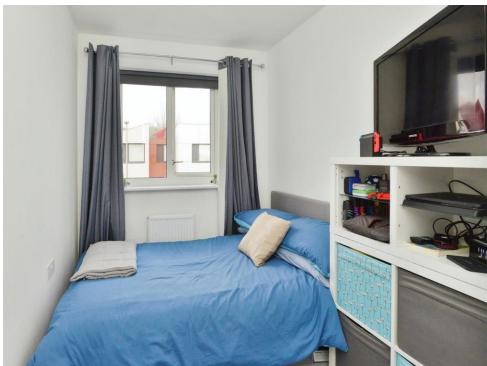

#### **Bedroom Three**

6' 1" x 9' ( 1.85m x 2.74m )

Double glazed window. Wall mounted radiator.