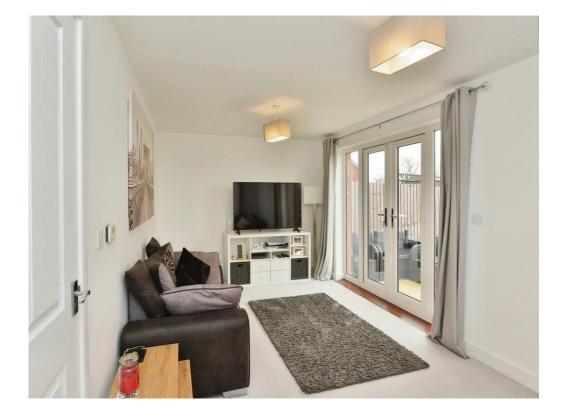

## **Living Room**

16' 9" x 10' 6" (5.11m x 3.20m)

Double glazed windows and french doors opening onto rear garden. Wall mounted radiator.