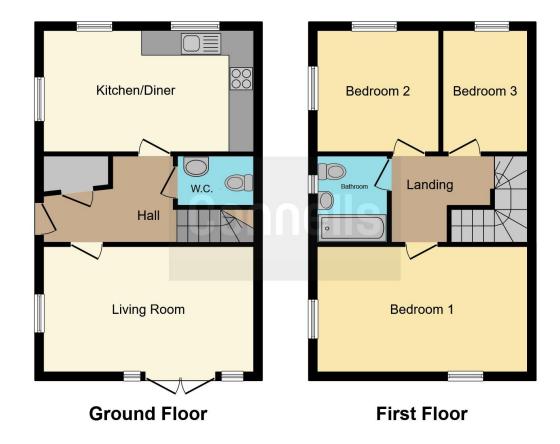

#### **Ground Floor**

#### **Entrance Hall**

Double glazed door opening onto hallway. Stairs rising from ground floor. Storage cupboard and wall mounted radiator.

## Cloakroom

Suite housing low level WC and wash hand basin. Wall mounted radiator.

## **Living Room**

16' 9" x 10' 6" (5.11m x 3.20m)

Double glazed windows and french doors opening onto rear garden. Wall mounted radiator.

#### Kitchen/diner

16' 7" x 9' 7" ( 5.05m x 2.92m )

Three double glazed windows. Kitchen with a mix of wall and base level units, work surfaces incorporating stainless steel sink unit. Electric oven and gas hob. Space for washing machine, tumble dryer, slimline dishwasher and fridge freezer. Wall mounted radiator.

#### First Floor Landing

Stairs rising from ground floor. Loft access.

#### **Bedroom One**

14' 8" x 10' 1" ( 4.47m x 3.07m )

Two double glazed windows. Wall mounted radiator.

#### **Bedroom Two**

9' 10" x 9' 3" ( 3.00m x 2.82m )

Two double glazed windows. Wall mounted radiator.

#### **Bedroom Three**

6' 1" x 9' ( 1.85m x 2.74m )

Double glazed window. Wall mounted radiator.

### **Bathroom**

Part tiled suite housing low level W.C and wash hand basin. Bath with shower over Wall mounted radiator.