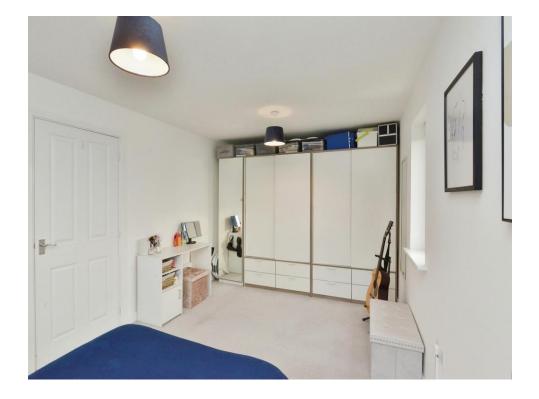

#### **Bedroom One**

14' 8" x 10' 1" ( 4.47m x 3.07m )

Two double glazed windows. Wall mounted radiator.