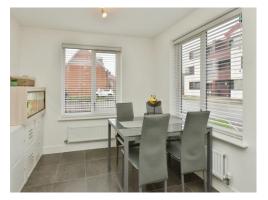

#### Kitchen/diner

16' 7" x 9' 7" ( 5.05m x 2.92m )

Three double glazed windows. Kitchen with a mix of wall and base level units, work surfaces incorporating stainless steel sink unit. Electric oven and gas hob. Space for washing machine, tumble dryer, slimline dishwasher and fridge freezer. Wall mounted radiator.