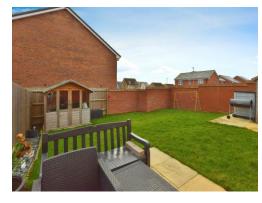

### Rear Garden

Laid to lawn rear garden with patio seating area. Wooden and brick surround fencing with gated access. Shed and summer house.