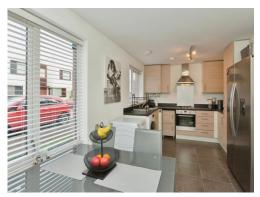

#### Kitchen/diner

16' 7" x 9' 7" ( 5.05m x 2.92m )

Three double glazed windows. Kitchen with a mix of wall and base level units, work surfaces incorporating stainless steel sink unit. Electric oven and gas hob. Space for washing machine, tumble dryer, slimline dishwasher and fridge freezer. Wall mounted radiator.