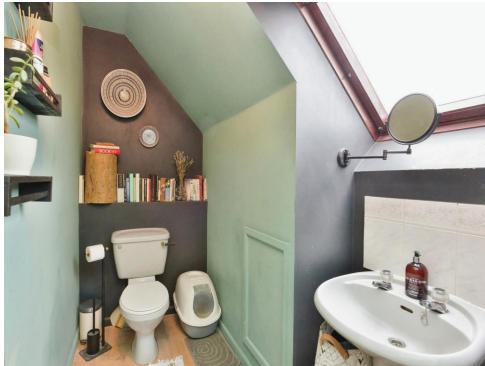

### Bathroom

Double glazed eaves window. Fitted suite comprising of bath with shower over, low level WC and hand basin.