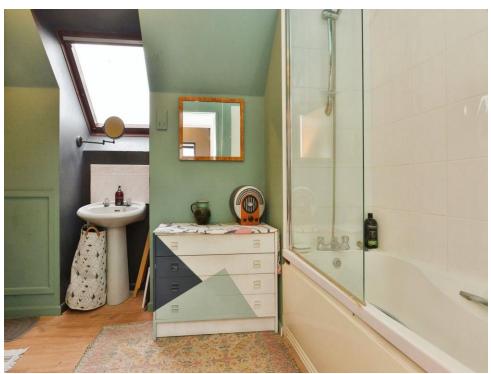

### Bathroom

Double glazed eaves window. Fitted suite comprising of bath with shower over, low level WC and hand basin.