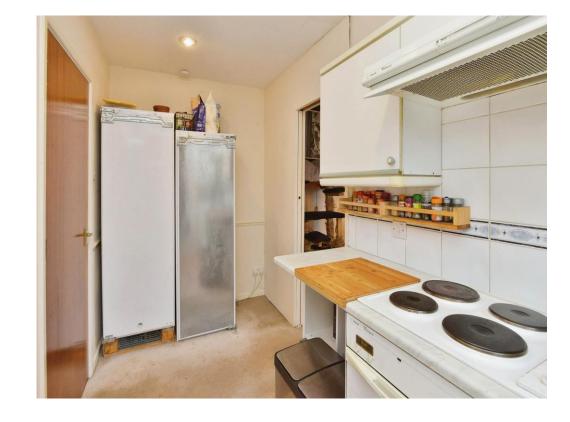

## Kitchen

13' 1" x 5' 9" ( 3.99m x 1.75m )

Double glazed window. Fitted kitchen with a mix of wall and base level units, work surfaces incorporating stainless steel sink unit. Built in electric oven and hob. Space for washing machine and fridge freezer.