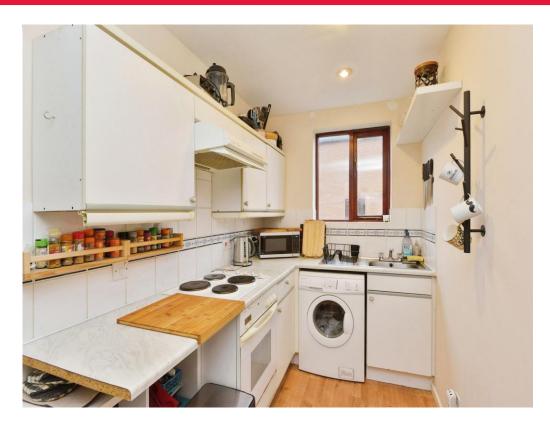

## Kitchen

13' 1" x 5' 9" ( 3.99m x 1.75m )

Double glazed window. Fitted kitchen with a mix of wall and base level units, work surfaces incorporating stainless steel sink unit. Built in electric oven and hob. Space for washing machine and fridge freezer.