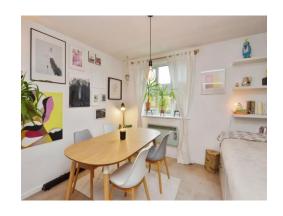

# **Living Room**

13' 1" x 9' 7" ( 3.99m x 2.92m )

Two double glazed windows. Wall mounted electric heater.