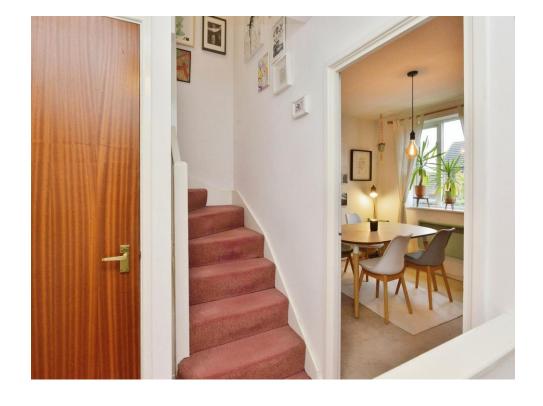

### **Entrance Hall**

Double glazed door opening onto hallway. Stairs leading to first floor with under stair storage. Wall mounted electric heater on landing.