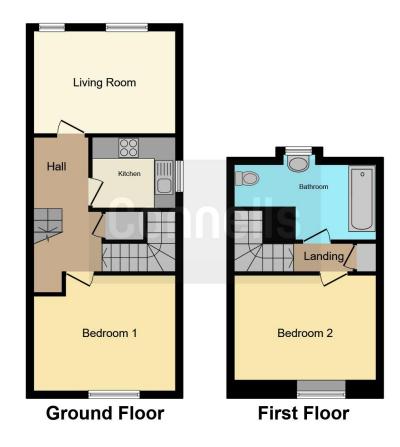

## **Agency Notes**

999 years leasehold with 967 year remaining.

This floorplan is for illustrative purposes only and is not drawn to scale. Measurements, floor-areas, openings and orientations are approximate. They should not be relied upon for any purpose and do not form any part of an agreement. No liability is taken for any error or mis-statement. All parties must rely on their own inspections.