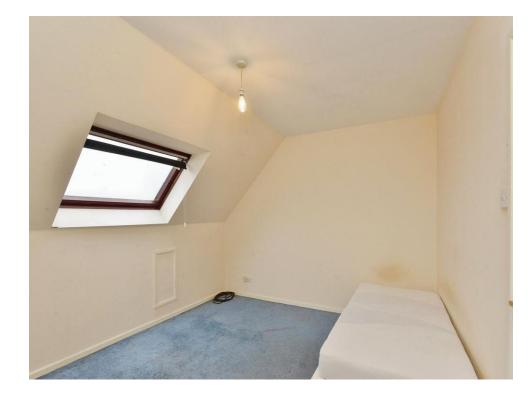

#### **Bedroom Two**

11' 1" x 12' 11" ( 3.38m x 3.94m )

Double glazed eaves window. Wall mounted electric heated.