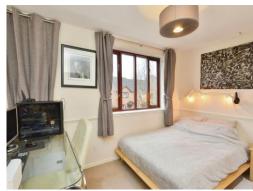

### **Bedroom One**

13' 1" x 9' 10" ( 3.99m x 3.00m )

Double glazed window. Wall mounted electric heater.

#### **Bedroom Two**

11' 1" x 12' 11" ( 3.38m x 3.94m )

Double glazed eaves window. Wall mounted electric heated.