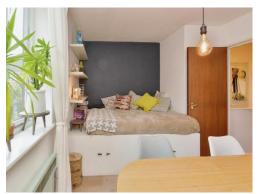

### **Bedroom One**

13' 1" x 9' 10" ( 3.99m x 3.00m )

Double glazed window. Wall mounted electric heater.