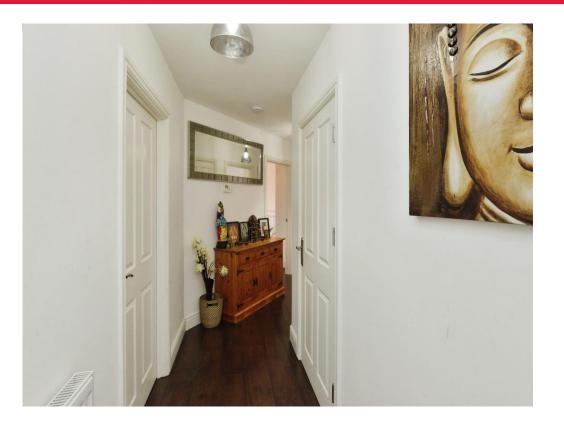

#### Entrance Hall

Front door opening onto entrance hall. Two storage cupboards and wall mounted radiator.