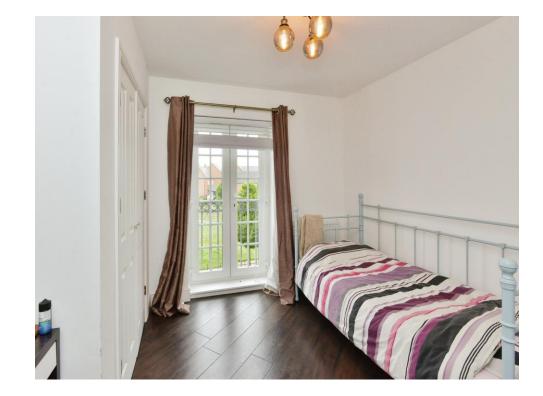

#### Bedroom Two

10' 6" x 10' 6" ( 3.20m x 3.20m )

Double glazed french doors opening out onto a Juliet balcony. Built in wardrobes and wall mounted radiator.