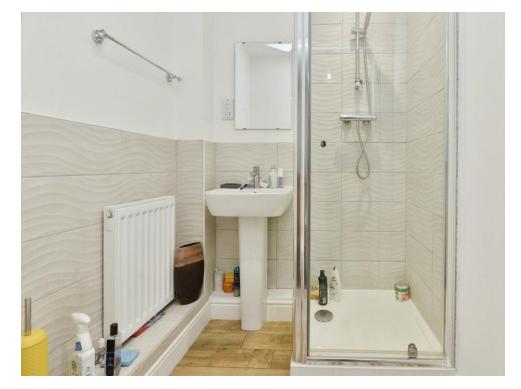

#### **Shower Room**

Suite comprising of low level WC and wash hand basin. Shower cubicle. Wall mounted heated radiator.