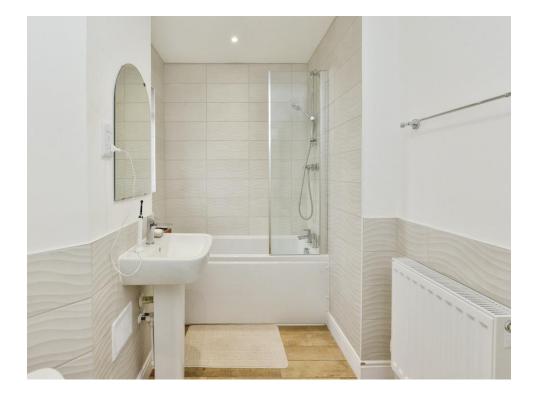

#### En Suite

Double glazed window. Part tiled suite comprising of bath with shower over. Low level WC and hand basin. Wall mounted towel rail.

#### **Shower Room**

Suite comprising of low level WC and wash hand basin. Shower cubicle. Wall mounted heated radiator.