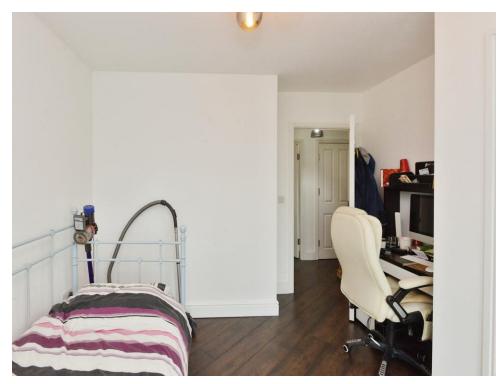

#### Bedroom One

15' 4" x 10' 8" ( 4.67m x 3.25m )

Two double glazed windows. Built in wardrobe and wall mounted radiator.

#### Bedroom Two

10' 6" x 10' 6" ( 3.20m x 3.20m )

Double glazed french doors opening out onto a Juliet balcony. Built in wardrobes and wall mounted radiator.