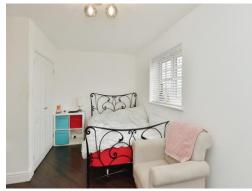

#### Bedroom One

15' 4" x 10' 8" ( 4.67m x 3.25m )

Two double glazed windows. Built in wardrobe and wall mounted radiator.

#### Bedroom Two

10' 6" x 10' 6" ( 3.20m x 3.20m )

Double glazed french doors opening out onto a Juliet balcony. Built in wardrobes and wall mounted radiator.