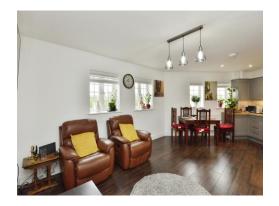

#### Living/diner

14' 4" x 13' 4" ( 4.37m x 4.06m )

Two double glazed windows and wall mounted radiator.

#### **Kitchen**

12' 4" x 11' 4" ( 3.76m x 3.45m )

Two double glazed windows. Fitted kitchen with a mix of wall and base level units, works surfaces incorporating sink unit. Electric oven and hob with over hood. Integrated appliances. Wall mounted radiator.