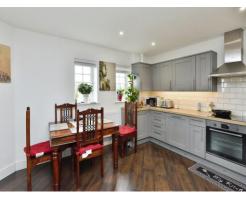

#### **Kitchen**

12' 4" x 11' 4" ( 3.76m x 3.45m )

Two double glazed windows. Fitted kitchen with a mix of wall and base level units, works surfaces incorporating sink unit. Electric oven and hob with over hood. Integrated appliances. Wall mounted radiator.