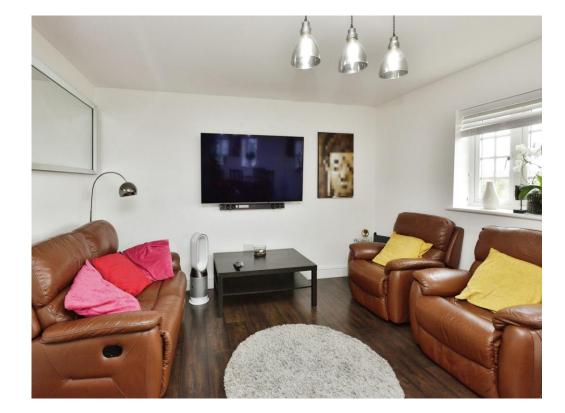

#### Living/diner

14' 4" x 13' 4" ( 4.37m x 4.06m )

Two double glazed windows and wall mounted radiator.