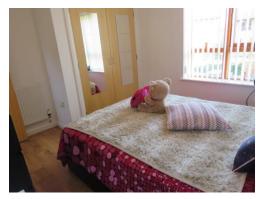

## **Bedroom One**

10' 9" Max x 9' 9" Max ( 3.28m Max x 2.97m Max )

Double glazed window to side aspect, built in wardrobes and wall mounted radiator.