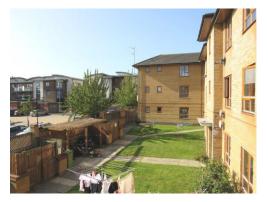

glazed door, two storage cupboards, intercom system, and double glazed window to side aspect.

#### Kitchen/living Room

Fitted kitchen with a mix of wall and base level units, work surfaces incorporating sink unit. Electric oven and hob. Plumbing for washing machine, space for fridge/freezer, wall mounted central heating boiler. Double glazed window to side aspect. Wall mounted radiator.

## **Bedroom One**

10' 9" Max x 9' 9" Max ( 3.28m Max x 2.97m Max )

Double glazed window to side aspect, built in wardrobes and wall mounted radiator.

#### **Bathroom**

Suite comprises of low level WC and wash hand basin, bath with shower over. Part tiled, double glazed window to side aspect.

## **Outside**

## Garden

Communal garden. Laid to lawn and patio.

# **Parking**

Allocated parking.









To view this property please contact Connells on

T 01908 330751 E oxleypark@connells.co.uk

Unit 10 64 Redgrave Drive Oxley park MILTON KEYNES MK4 4TB

view this property online connells.co.uk/Property/OXP104685

This is a Leasehold property with details as follows; Term of Lease 125 years from 07 Nov 2003. Should you require further information please contact the branch. Please Note additional fees could be incurred for items such as

Tenure: Leasehold





1. MONEY LAUNDERING REGULATIONS Intending purchasers will be asked to produce identification documentation at a later stage and we would ask for your co-operation in order that there will be no delay in agreeing the sale. 2. These particulars do not constitute part or all of an offer or contract. 3. The measurements indicated are