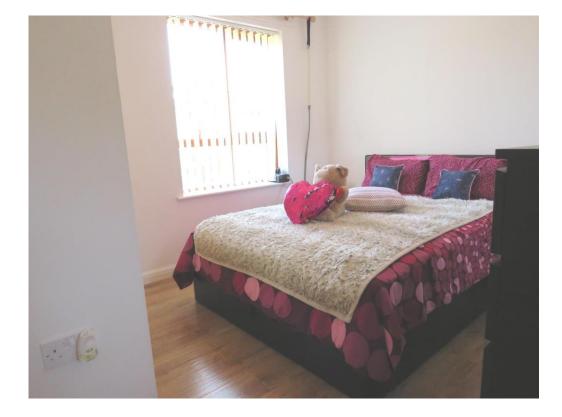

## **Bedroom One**

10' 9" Max x 9' 9" Max ( 3.28m Max x 2.97m Max )

Double glazed window to side aspect, built in wardrobes and wall mounted radiator.