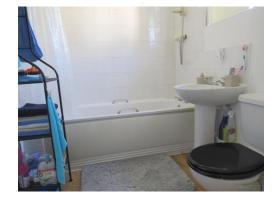

#### **Bathroom**

Suite comprises of low level WC and wash hand basin, bath with shower over. Part tiled, double glazed window to side aspect.