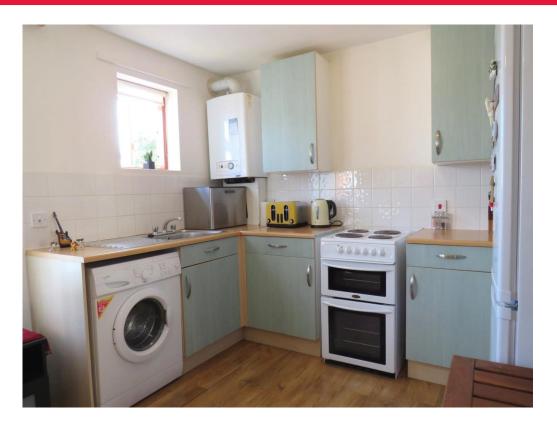

#### Kitchen/living Room

Fitted kitchen with a mix of wall and base level units, work surfaces incorporating sink unit. Electric oven and hob. Plumbing for washing machine, space for fridge/freezer, wall mounted central heating boiler. Double glazed window to side aspect. Wall mounted radiator.