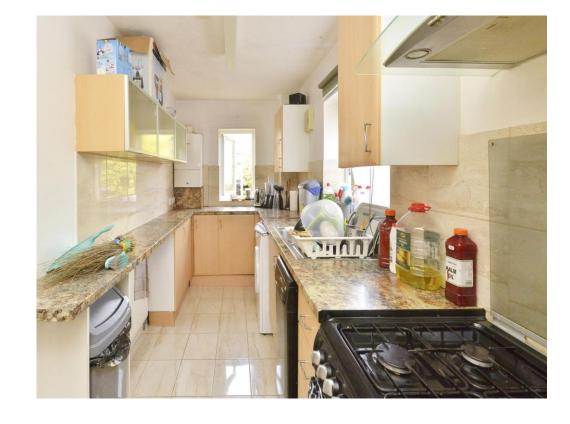

### Kitchen

6' x 16' 4" ( 1.83m x 4.98m )

Double glazed window to rear and side aspect. Fitted kitchen with a mix of wall and base level units, work surfaces incorporating one and half bowl stainless steel sink unit. Space for cooker, washing machine, dishwasher and fridge freezer.