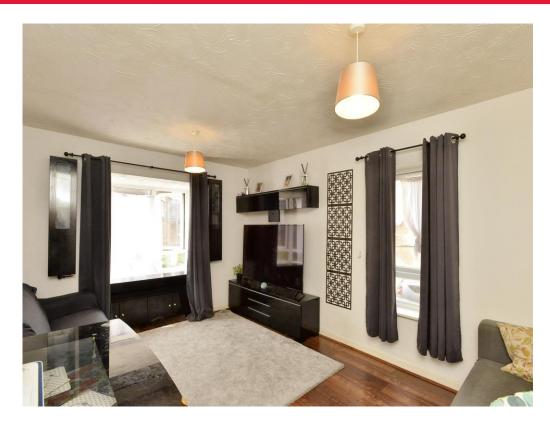

### **Living Room**

14' 11" x 10' 9" ( 4.55m x 3.28m )

Double glazed bay window to side and double glazed window to rear aspect. Wall mounted radiator.