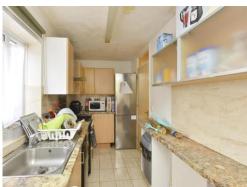

### Kitchen

6' x 16' 4" ( 1.83m x 4.98m )

Double glazed window to rear and side aspect. Fitted kitchen with a mix of wall and base level units, work surfaces incorporating one and half bowl stainless steel sink unit. Space for cooker, washing machine, dishwasher and fridge freezer.