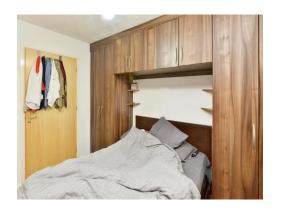

### **Bedroom One**

11' 7" x 10' 4" ( 3.53m x 3.15m )

Double glazed window side aspect. Fitted wardrobes and storage cupboards. Wall mounted radiator.

#### **Bedroom Two**

11'7" x 7' (3.53m x 2.13m)

Double glazed window to side aspect. Fitted wardrobes and storage cupboards, Wall mounted radiator.