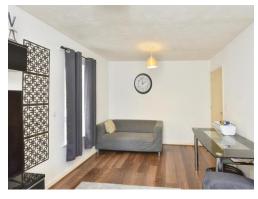

### **Living Room**

14' 11" x 10' 9" ( 4.55m x 3.28m )

Double glazed bay window to side and double glazed window to rear aspect. Wall mounted radiator.