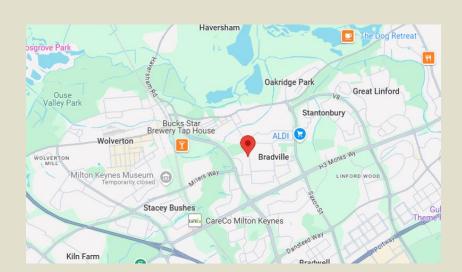

## Land adjacent 64 Bradwell Road Bradville Milton Keynes MK13 7AD

Individual Building Plot, clean and clear on Bradwell Road, Bradville, Milton Keynes with full and extant permission to build a four-bedroom detached new home.