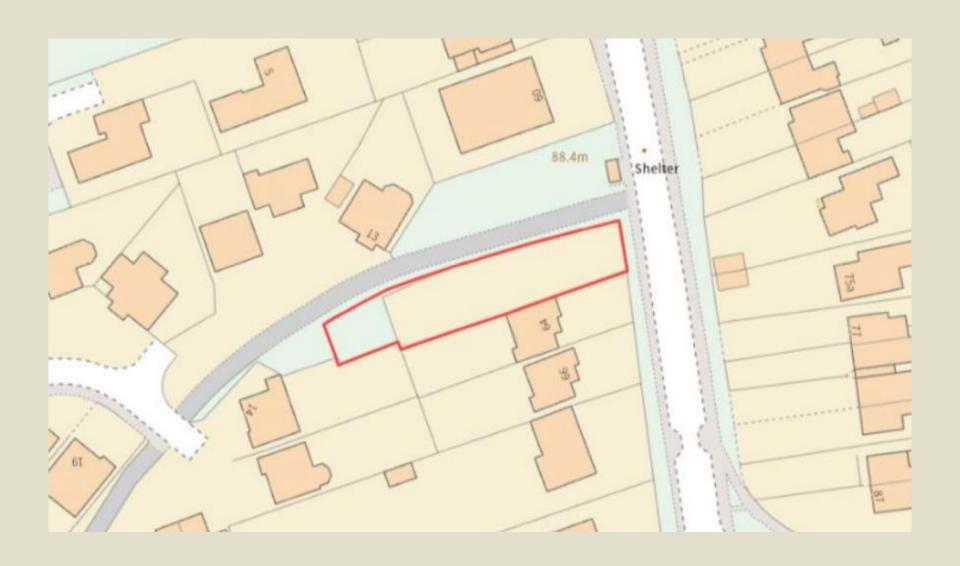

## Land adjacent 64 Bradwell Road Bradville Milton Keynes MK13 7AD

Individual Building Plot, clean and clear on Bradwell Road, Bradville, Milton Keynes with full and extant permission to build a four-bedroom detached new home.