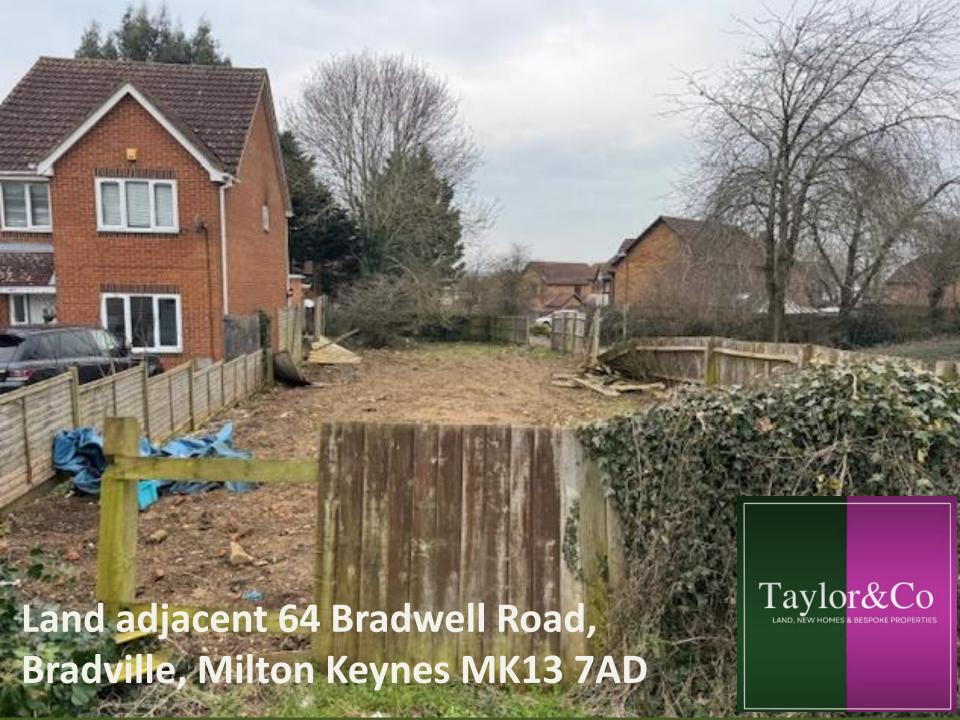

## Land adjacent 64 Bradwell Road Bradville Milton Keynes MK13 7AD

Individual Building Plot, clean and clear on Bradwell Road, Bradville, Milton Keynes with full and extant permission to build a four-bedroom detached new home.

The permission is extant through a certificate of lawfulness.

Of interest to speculative builder in the area, these plots are rare and get snapped up very quickly.

Planning Reference 17/01144/FUL with Milton Keynes Council.

Offers Invited based on the Guide Price - £200,000 - Subject to Contract

Proposed First Floor Plan 1:50

**Local Authority** – Milton Keynes Council

**Tenure** - Freehold

**Viewing** - Strictly by appointment only.