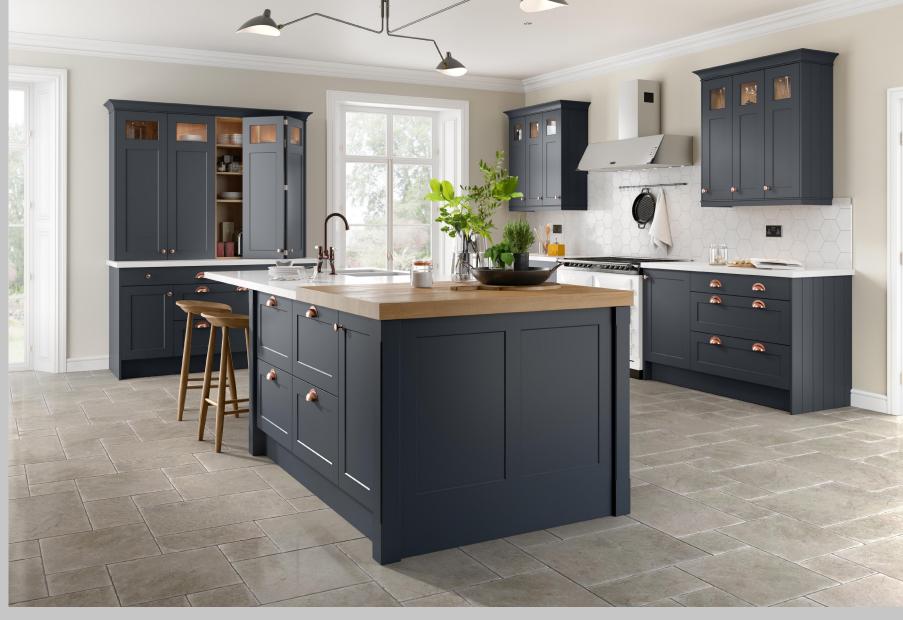

#### **GRAFTON** - COLOUR CHOICES

Grafton is a contemporary take on the classic shaker. With a smooth paint finish, this sophisticated range is available in a versatile palette of colours.