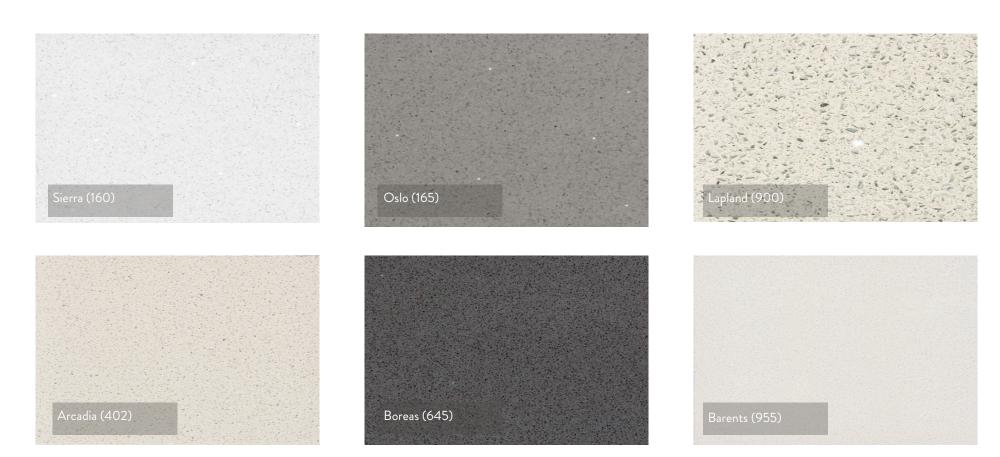

## OUR QUARTZ WORKTOPS

With its glamourous colour and texture alternatives, Cimstone is the perfect partner to our wonderful kitchens. Resistant to the abrasive impact of acids and bases, Cimstone has also been certified as being the safest surface on which food may be prepared by NSF International.

Astrum Homes offer this selection of quartz worktops included as standard.

Further selections may be available, at additional cost, to be quoted on a plot by plot basis.