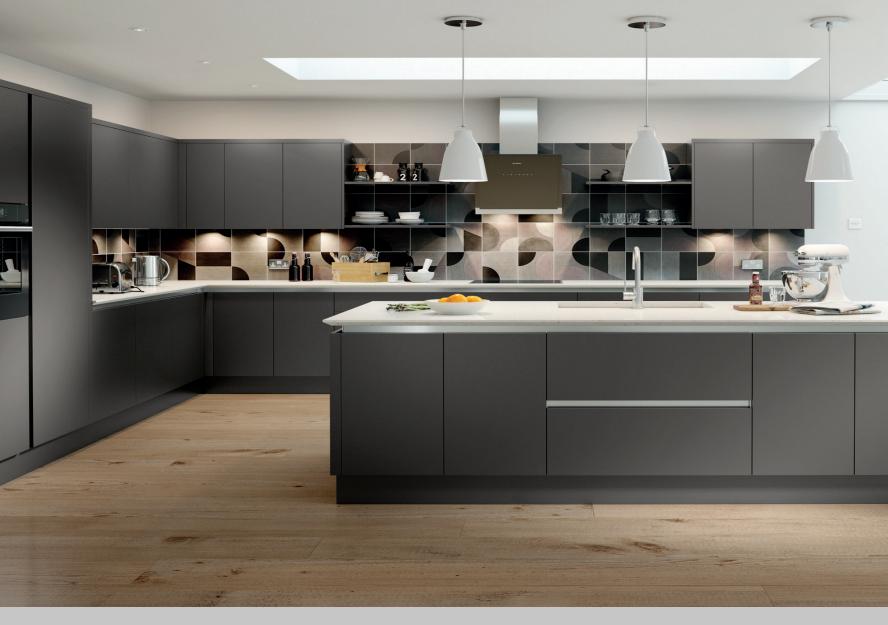

#### **LUCENTE** - COLOUR CHOICES

Practicality and style come together to create our seamlessly beautiful Lucente kitchen. Our matt and gloss finishes are equally at home in any modern or traditional setting.

Available in Matt or Gloss finish

Stone White

Midnight Grey

Iron Grey

Light Grey

Heritage Green