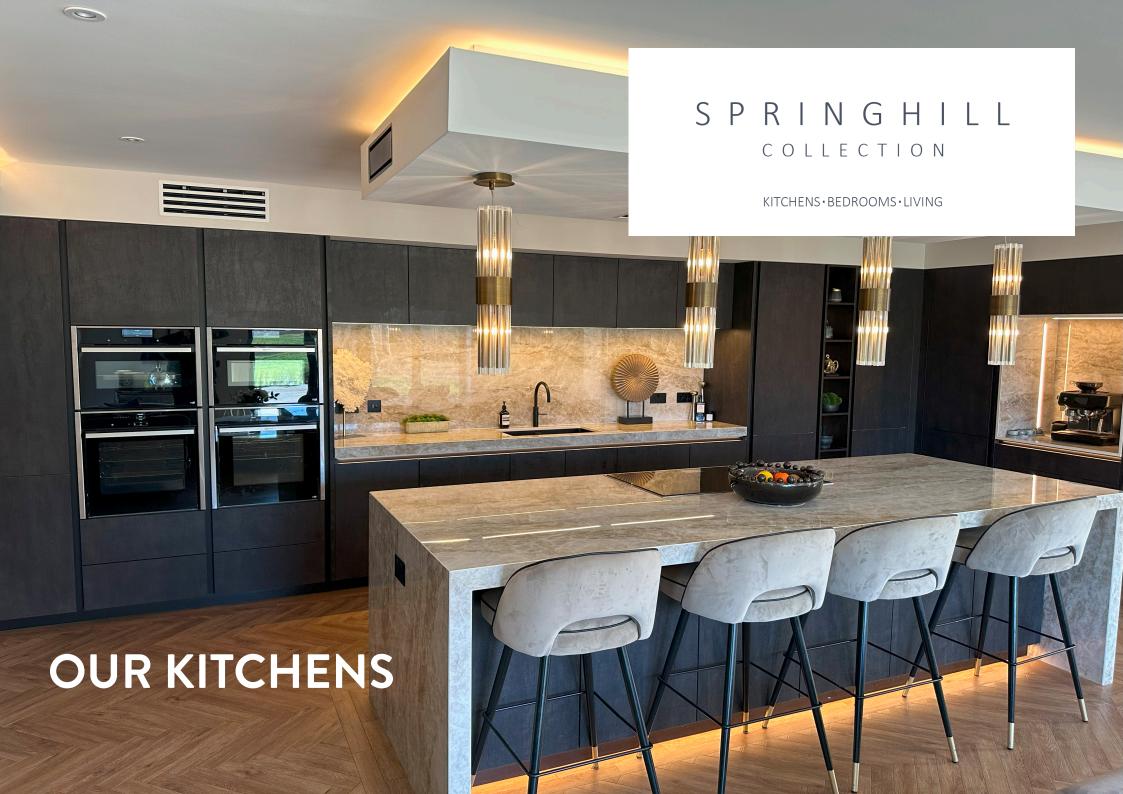

## OUR QUARTZ WORKTOPS

With its glamourous colour and texture alternatives, Cimstone is the perfect partner to our wonderful kitchens. Resistant to the abrasive impact of acids and bases, Cimstone has also been certified as being the safest surface on which food may be prepared by NSF International.

Astrum Homes offer this selection of quartz worktops included as standard.

Further selections may be available, at additional cost, to be quoted on a plot by plot basis.