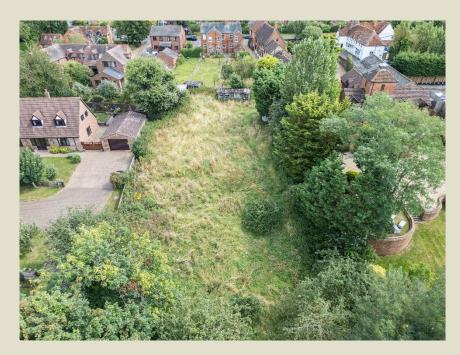

## High Street South, Stewkley, LU7 0HR

Individual building plot in super location with future potential and with full planning permission to construct a substantial five bedroom property.

Working drawings are virtually complete and the site is available to work on immediately.

Stewkley is a classic English Village in Buckinghamshire and properties are well sought after.

With a completed sales value in the region of £1.5m, offers are invited for the freehold of the land based on the guide price of £525,000. The plot extends to three quarters of an acre (subject to survey).

The whole plot was recently subject to a split appeal decision.

The application for two was awarded as one on land inside the Village development limit but refused one outside. The land represents potential for more development in the future subject to planning in a fastchanging planning system. Please enquire for further details.