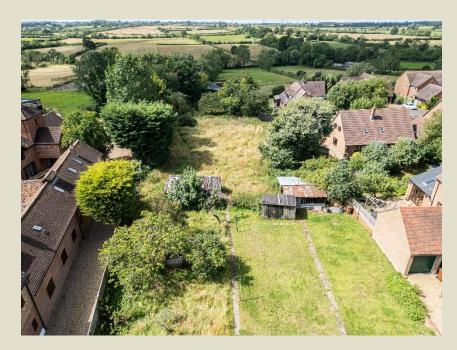

## High Street South, Stewkley, LU7 0HR

Individual building plot in super location with future potential and with full planning permission to construct a substantial five bedroom property.

Working drawings are virtually complete and the site is available to work on immediately.

Stewkley is a classic English Village in Buckinghamshire and properties are well sought after.

With a completed sales value in the region of £1.5m, offers are invited for the freehold of the land based on the guide price of £525,000. The plot extends to three quarters of an acre (subject to survey).

The whole plot was recently subject to a split appeal decision.

The application for two was awarded as one on land inside the Village development limit but refused one outside. The land represents potential for more development in the future subject to planning in a fastchanging planning system. Please enquire for further details.