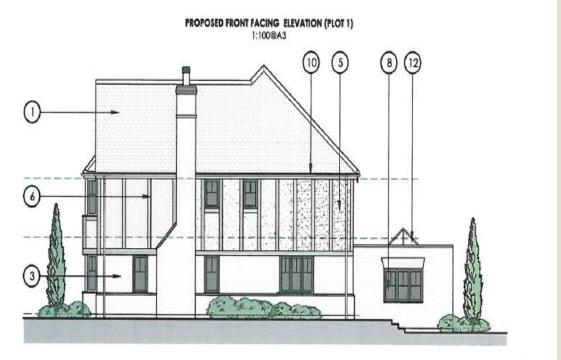

## High Street South, Stewkley, LU7 0HR

Individual building plot in super location with future potential and with full planning permission to construct a substantial five bedroom property.

Working drawings are virtually complete and the site is available to work on immediately.

Would suit up and coming developer currently building

and with an ambition to build own house for occupation.

**Guide Price - £525,000** 

PROPOSED GROUND FLOOR PLAN -148m² (Excluding Garage) 1:100@A3

PROPOSED FIRST FLOOR PLAN -139m² (Includes room above Garage) 1:100@A3