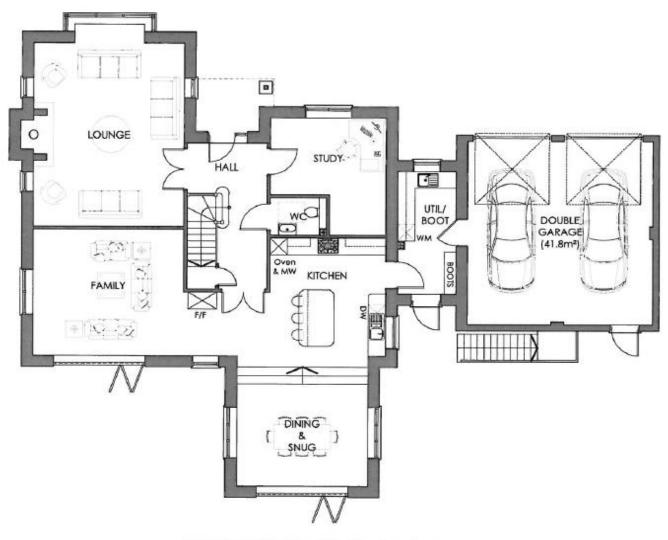

Would suit up and coming developer currently building

and with an ambition to build own house for occupation.

**Guide Price - £525,000** 

PROPOSED GROUND FLOOR PLAN -148m² (Excluding Garage) 1:100@A3

PROPOSED FIRST FLOOR PLAN -139m² (Includes room above Garage) 1:100@A3