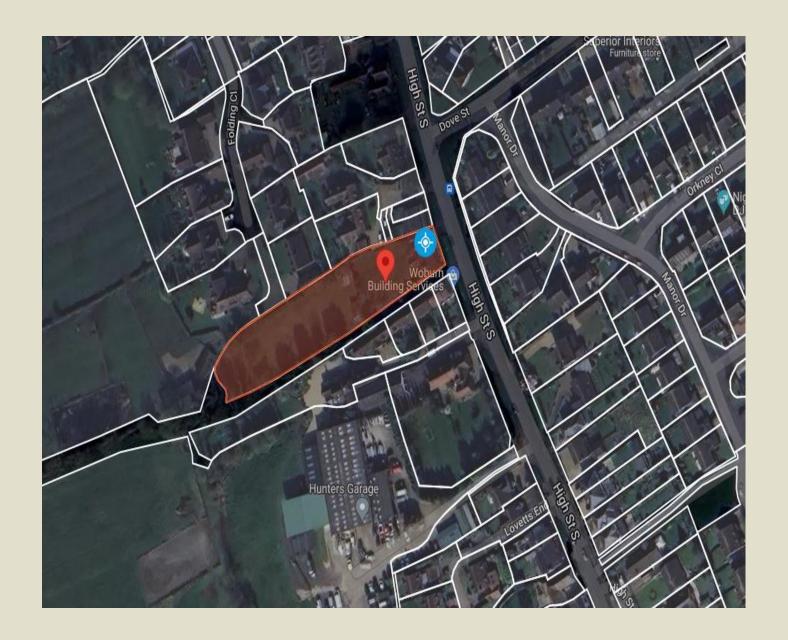

Stewkley is a classic English Village in Buckinghamshire and properties are well sought after.

With a completed sales value in the region of £1.5m, offers are invited for the freehold of the land based on the guide price of £525,000. The plot extends to three quarters of an acre (subject to survey).

The whole plot was recently subject to a split appeal decision.

The application for two was awarded as one on land inside the Village development limit but refused one outside. The land represents potential for more development in the future subject to planning in a fastchanging planning system. Please enquire for further details.