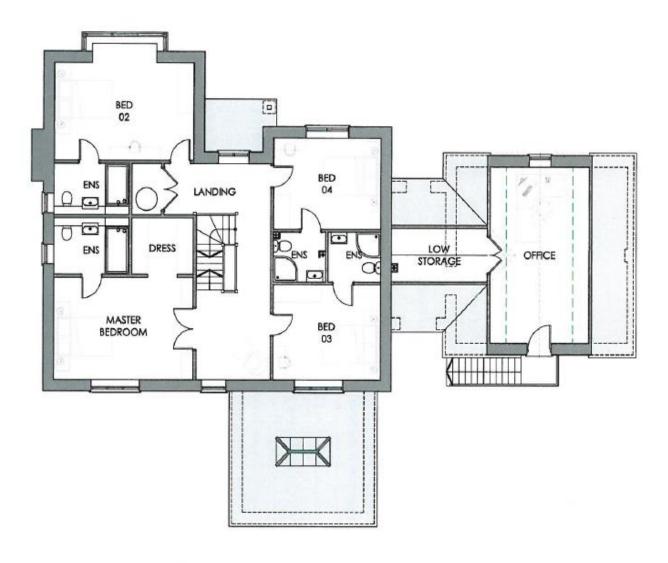

Would suit up and coming developer currently building

and with an ambition to build own house for occupation.

**Guide Price - £525,000** 

PROPOSED GROUND FLOOR PLAN -148m² (Excluding Garage) 1:100@A3

PROPOSED FIRST FLOOR PLAN -139m² (Includes room above Garage) 1:100@A3