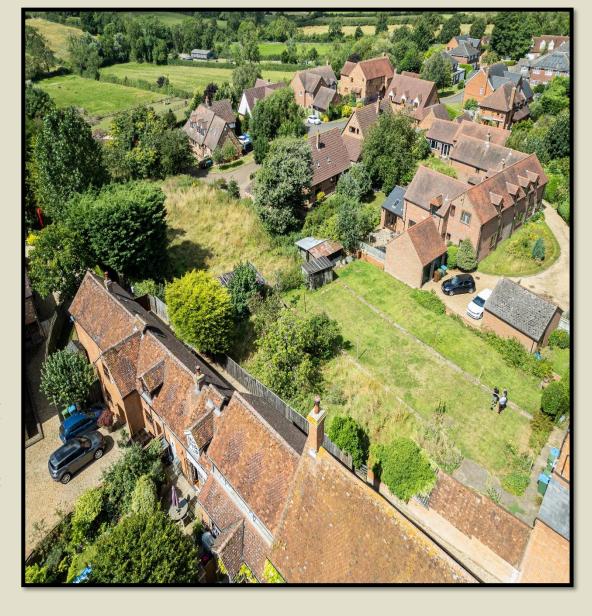

## High Street South, Stewkley, LU7 0HR

Individual building plot in super location with future potential and with full planning permission to construct a substantial five bedroom property.

Working drawings are virtually complete and the site is available to work on immediately.

Stewkley is a classic English Village in Buckinghamshire and properties are well sought after.

With a completed sales value in the region of £1.5m, offers are invited for the freehold of the land based on the guide price of £525,000. The plot extends to three quarters of an acre (subject to survey).

The whole plot was recently subject to a split appeal decision.

The application for two was awarded as one on land inside the Village development limit but refused one outside. The land represents potential for more development in the future subject to planning in a fastchanging planning system. Please enquire for further details.