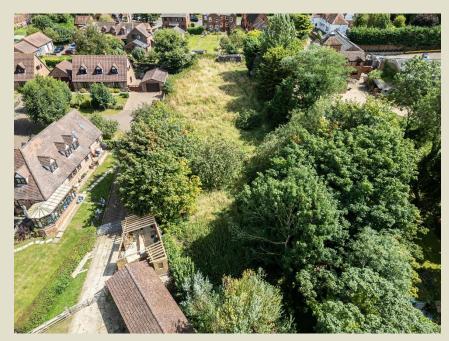

## High Street South, Stewkley, LU7 0HR

Individual building plot in super location with future potential and with full planning permission to construct a substantial five bedroom property.

Working drawings are virtually complete and the site is available to work on immediately.

Stewkley is a classic English Village in Buckinghamshire and properties are well sought after.

With a completed sales value in the region of £1.5m, offers are invited for the freehold of the land based on the guide price of £525,000. The plot extends to three quarters of an acre (subject to survey).

The whole plot was recently subject to a split appeal decision.

The application for two was awarded as one on land inside the Village development limit but refused one outside. The land represents potential for more development in the future subject to planning in a fastchanging planning system. Please enquire for further details.