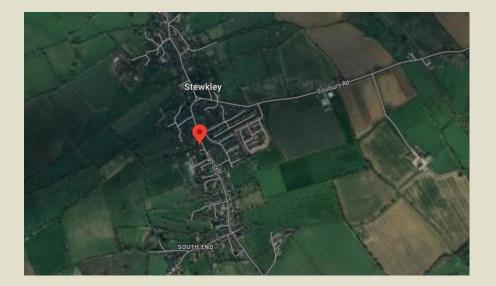

## High Street South, Stewkley, LU7 0HR

Individual building plot in super location with future potential and with full planning permission to construct a substantial five bedroom property.

Working drawings are virtually complete and the site is available to work on immediately.

Stewkley is a classic English Village in Buckinghamshire and properties are well sought after.

With a completed sales value in the region of £1.5m, offers are invited for the freehold of the land based on the guide price of £525,000. The plot extends to three quarters of an acre (subject to survey).

The whole plot was recently subject to a split appeal decision.

The application for two was awarded as one on land inside the Village development limit but refused one outside. The land represents potential for more development in the future subject to planning in a fastchanging planning system. Please enquire for further details.