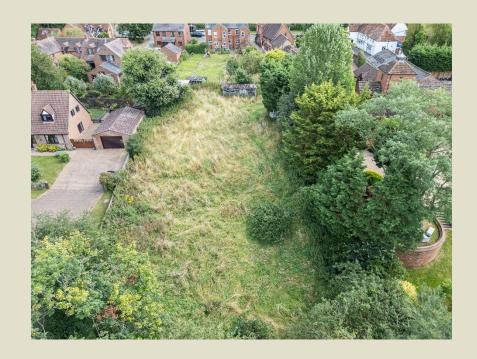

## High Street South, Stewkley, LU7 0HR

Individual building plot in super location with future potential and with full planning permission to construct a substantial five bedroom property.

Working drawings are virtually complete and the site is available to work on immediately.

Stewkley is a classic English Village in Buckinghamshire and properties are well sought after.

With a completed sales value in the region of £1.5m, offers are invited for the freehold of the land based on the guide price of £525,000. The plot extends to three quarters of an acre (subject to survey).

The whole plot was recently subject to a split appeal decision.

The application for two was awarded as one on land inside the Village development limit but refused one outside. The land represents potential for more development in the future subject to planning in a fastchanging planning system. Please enquire for further details.