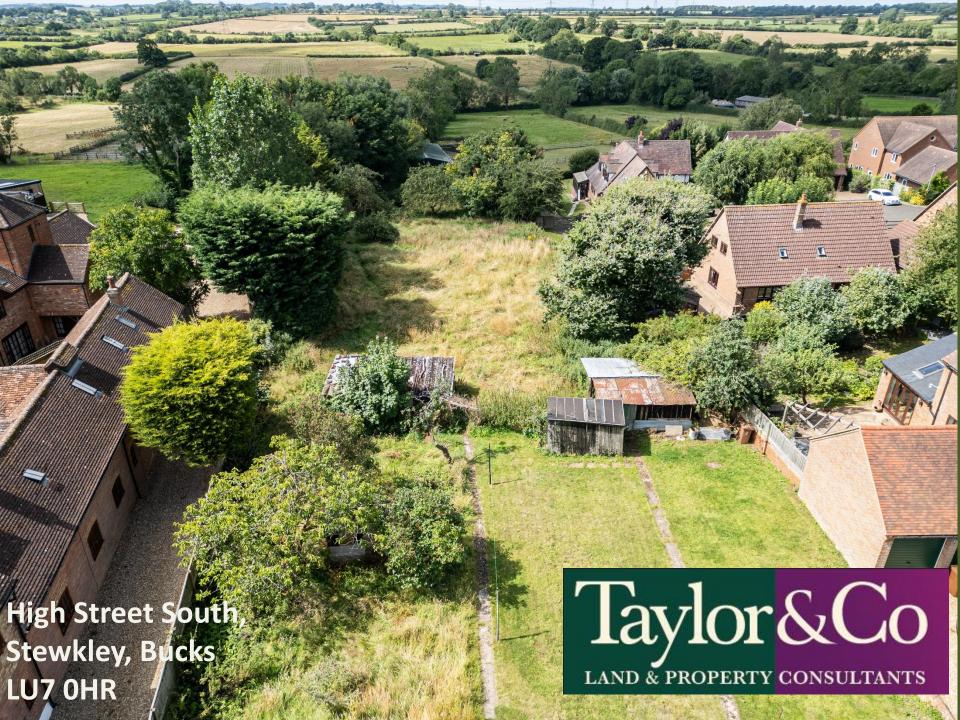

## High Street South, Stewkley, LU7 0HR

Individual building plot in super location with future potential and with full planning permission to construct a substantial five bedroom property.

Working drawings are virtually complete and the site is available to work on immediately.

Stewkley is a classic English Village in Buckinghamshire and properties are well sought after.

With a completed sales value in the region of £1.5m, offers are invited for the freehold of the land based on the guide price of £525,000. The plot extends to three quarters of an acre (subject to survey).

The whole plot was recently subject to a split appeal decision.

The application for two was awarded as one on land inside the Village development limit but refused one outside. The land represents potential for more development in the future subject to planning in a fastchanging planning system. Please enquire for further details.