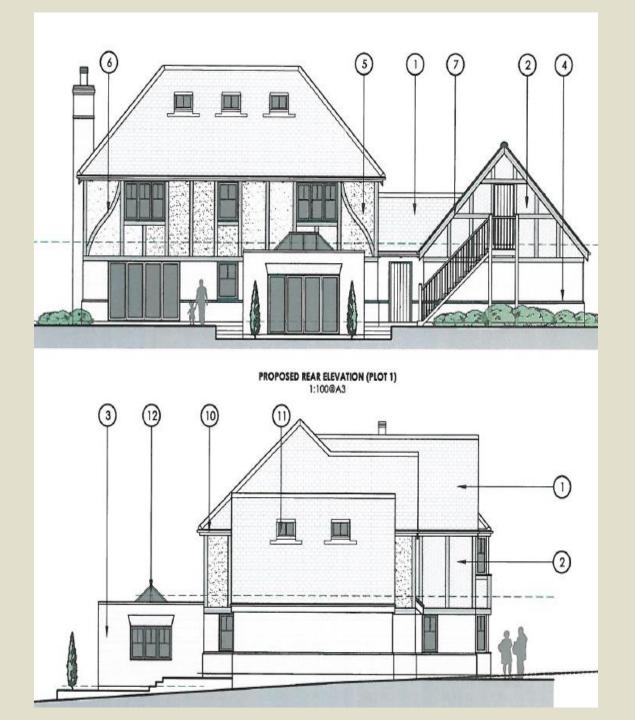

## High Street South, Stewkley, LU7 0HR

Individual building plot in super location with future potential and with full planning permission to construct a substantial five bedroom property.

Working drawings are virtually complete and the site is available to work on immediately.

Would suit up and coming developer currently building

and with an ambition to build own house for occupation.

**Guide Price - £525,000** 

PROPOSED GROUND FLOOR PLAN -148m² (Excluding Garage) 1:100@A3

PROPOSED FIRST FLOOR PLAN -139m² (Includes room above Garage) 1:100@A3