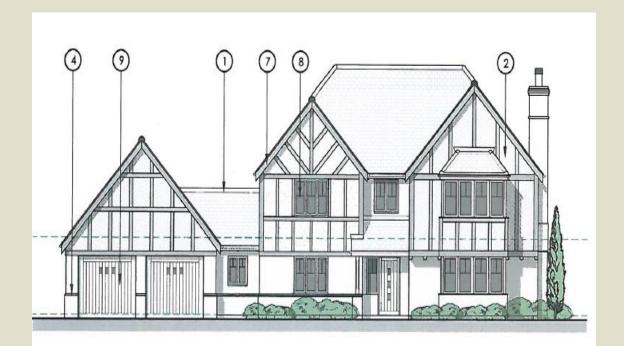

## High Street South, Stewkley, LU7 0HR

Individual building plot in super location with future potential and with full planning permission to construct a substantial five bedroom property.

Working drawings are virtually complete and the site is available to work on immediately.

Would suit up and coming developer currently building

and with an ambition to build own house for occupation.

**Guide Price - £525,000** 

PROPOSED GROUND FLOOR PLAN -148m² (Excluding Garage) 1:100@A3

PROPOSED FIRST FLOOR PLAN -139m² (Includes room above Garage) 1:100@A3