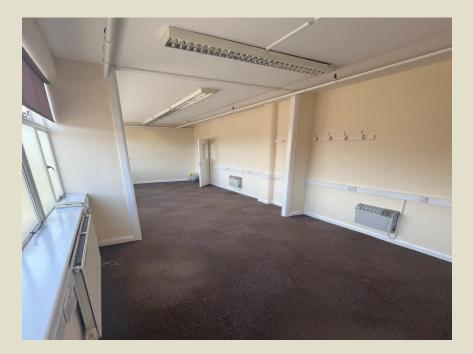

### Mackness Building, Beech Road, Rushden

Situated just outside the centre of town this a great opportunity to acquire a very useful building extending to over 9000 square feet of industrial building and offices.

With huge potential for changes of use this we consider is a good investment opportunity that might also suit an owner occupier.

The property has parking on two sides and an extra parcel of land is available, but that currently is the old car park that is now housing storage units.