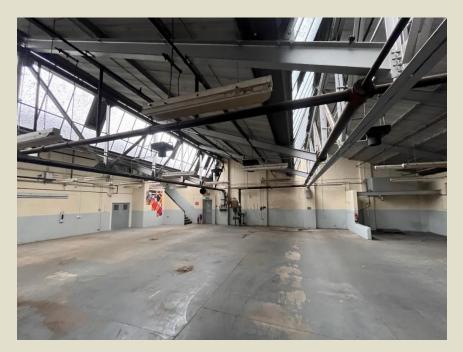

### Mackness Building, Beech Road, Rushden

Situated just outside the centre of town this a great opportunity to acquire a very useful building extending to over 9000 square feet of industrial building and offices.

The warehouse is valued to let out for approximately £48,000 pa as an investment.

**Guide Price - £645,000** 