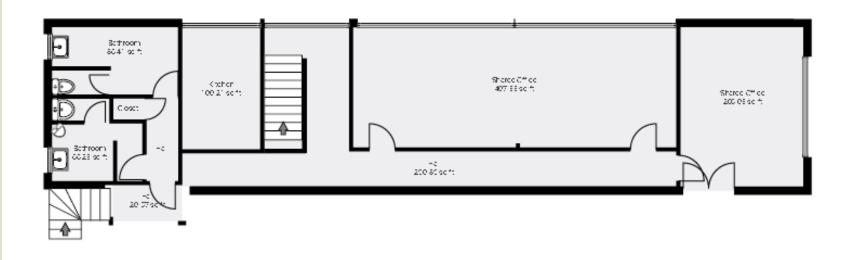

9000 square feet of industrial building and offices.

With huge potential for changes of use this we consider is a good investment opportunity that might also suit an owner occupier.

The property has parking on two sides and an extra parcel of land is available, but that currently is the old car park that is now housing storage units.

The price of the additional land is open for negotiation bearing in mind the storage units have the potential to yield  $\pounds 26,000$  per annum when fully let.

Offered with full vacant possession and viewing of the building is by appointment.

The warehouse is valued to let out for approximately £48,000 pa as an investment.

**Guide Price - £645,000** 















































## **Ground Floor Plan**



### **First Floor Plan**











Local Authority - North Northamptonshire Council

Tenure - Freehold

<u>Viewing</u> - Strictly by appointment only.

Agent - Glenn Taylor - 01234 391099

#### <u>VAT</u>

The Seller reserves the right to waive their exemption from charging VAT on the land, and it is likely that the purchase price will be subject to VAT. All offers should be submitted exclusive of VAT, but on the assumption that VAT may be charged in addition to the purchase price.

#### **Important Notice**

The Agents for themselves and for the Seller give notice that:

All statements contained in these particulars as to the land are made without responsibility on the part of the Agents or their Seller for any error or omission whatsoever.

None of the statements contained in these particulars are to be relied o