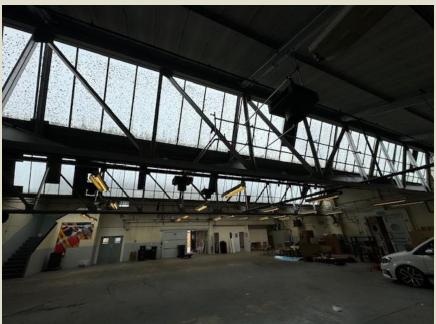

### Mackness Building, Beech Road, Rushden

Situated just outside the centre of town this a great opportunity to acquire a very useful building extending to over 9000 square feet of industrial building and offices.

The warehouse is valued to let out for approximately £48,000 pa as an investment.

**Guide Price - £645,000** 