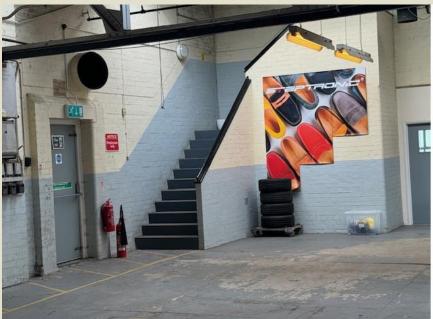

### Mackness Building, Beech Road, Rushden

Situated just outside the centre of town this a great opportunity to acquire a very useful building extending to over 9000 square feet of industrial building and offices.

The warehouse is valued to let out for approximately £48,000 pa as an investment.

**Guide Price - £645,000** 