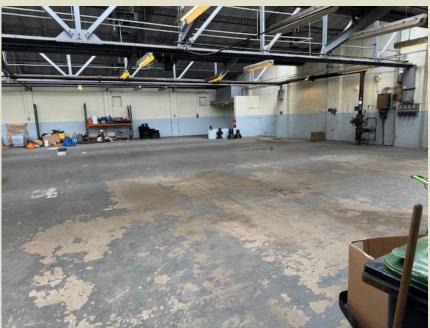

### Mackness Building, Beech Road, Rushden

Situated just outside the centre of town this a great opportunity to acquire a very useful building extending to over 9000 square feet of industrial building and offices.

The warehouse is valued to let out for approximately £48,000 pa as an investment.

**Guide Price - £645,000** 