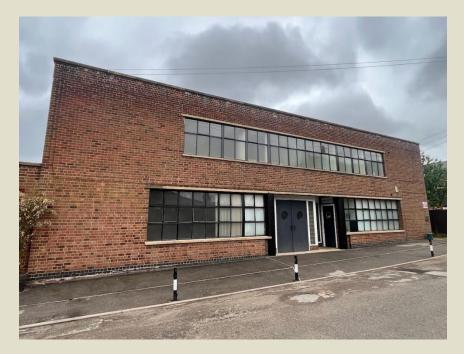

### Mackness Building, Beech Road, Rushden

Situated just outside the centre of town this a great opportunity to acquire a very useful building extending to over 9000 square feet of industrial building and offices.

With huge potential for changes of use this we consider is a good investment opportunity that might also suit an owner occupier.

The property has parking on two sides and an extra parcel of land is available, but that currently is the old car park that is now housing storage units.

The warehouse is valued to let out for approximately £48,000 pa as an investment.

**Guide Price - £645,000** 