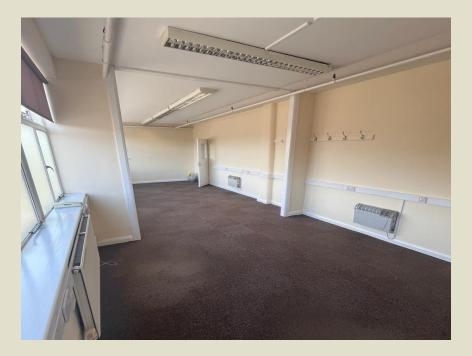

### Mackness Building, Beech Road, Rushden

Situated just outside the centre of town this a great opportunity to acquire a very useful building extending to over 9000 square feet of industrial building and offices.

With huge potential for changes of use this we consider is a good investment opportunity that might also suit an owner occupier.

The property has parking on two sides and an extra parcel of land is available, but that currently is the old car park that is now housing storage units.