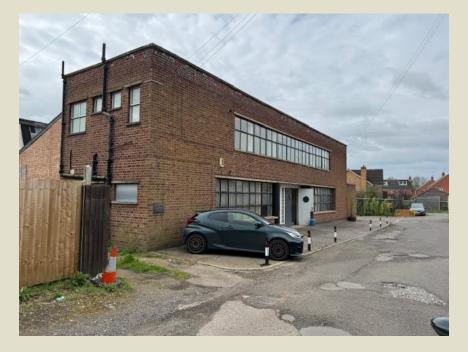

### Mackness Building, Beech Road, Rushden

Situated just outside the centre of town this a great opportunity to acquire a very useful building extending to over 9000 square feet of industrial building and offices.

With huge potential for changes of use this we consider is a good investment opportunity that might also suit an owner occupier.

The property has parking on two sides and an extra parcel of land is available, but that currently is the old car park that is now housing storage units.

The warehouse is valued to let out for approximately £48,000 pa as an investment.

**Guide Price - £645,000** 