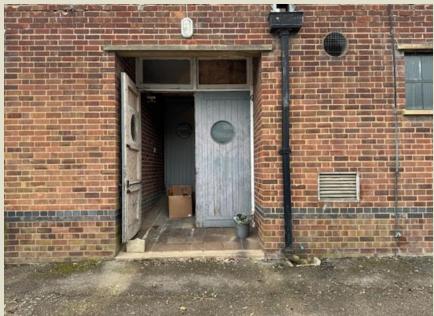

### Mackness Building, Beech Road, Rushden

Situated just outside the centre of town this a great opportunity to acquire a very useful building extending to over 9000 square feet of industrial building and offices.

With huge potential for changes of use this we consider is a good investment opportunity that might also suit an owner occupier.

The property has parking on two sides and an extra parcel of land is available, but that currently is the old car park that is now housing storage units.