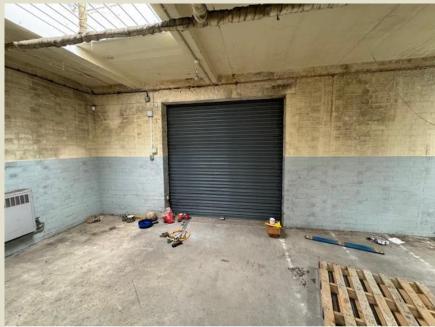

### Mackness Building, Beech Road, Rushden

Situated just outside the centre of town this a great opportunity to acquire a very useful building extending to over 9000 square feet of industrial building and offices.

With huge potential for changes of use this we consider is a good investment opportunity that might also suit an owner occupier.

The property has parking on two sides and an extra parcel of land is available, but that currently is the old car park that is now housing storage units.

The warehouse is valued to let out for approximately £48,000 pa as an investment.

**Guide Price - £645,000** 