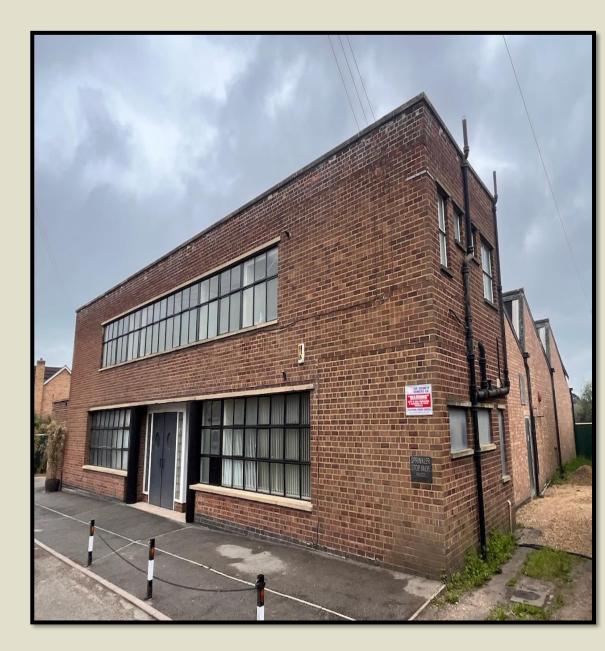

### Mackness Building, Beech Road, Rushden

Situated just outside the centre of town this a great opportunity to acquire a very useful building extending to over 9000 square feet of industrial building and offices.

With huge potential for changes of use this we consider is a good investment opportunity that might also suit an owner occupier.

The property has parking on two sides and an extra parcel of land is available, but that currently is the old car park that is now housing storage units.

The warehouse is valued to let out for approximately £48,000 pa as an investment.

**Guide Price - £645,000** 