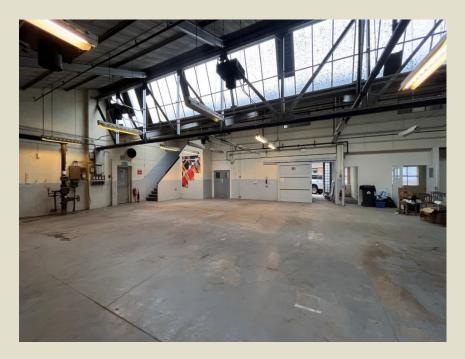

### Mackness Building, Beech Road, Rushden

Situated just outside the centre of town this a great opportunity to acquire a very useful building extending to over 9000 square feet of industrial building and offices.

The warehouse is valued to let out for approximately £48,000 pa as an investment.

**Guide Price - £645,000** 