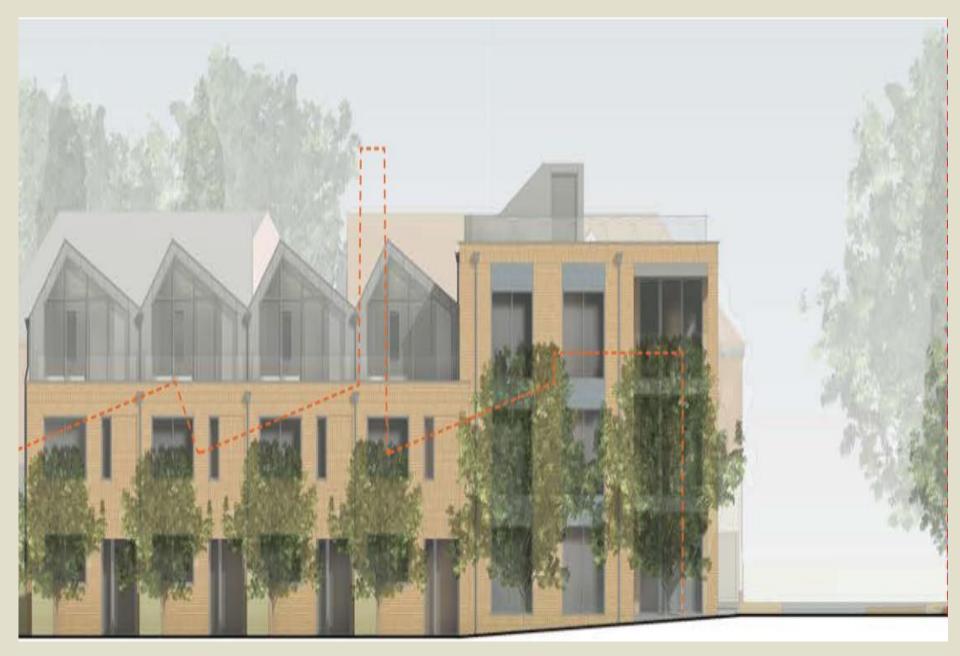

### Mackness Building, Beech Road, Rushden

Situated just outside the centre of town this a great opportunity to acquire a very useful building extending to over 9000 square feet of industrial building and offices.

With huge potential for changes of use this we consider is a good investment opportunity that might also suit an owner occupier.

The property has parking on two sides and an extra parcel of land is available, but that currently is the old car park that is now housing storage units.