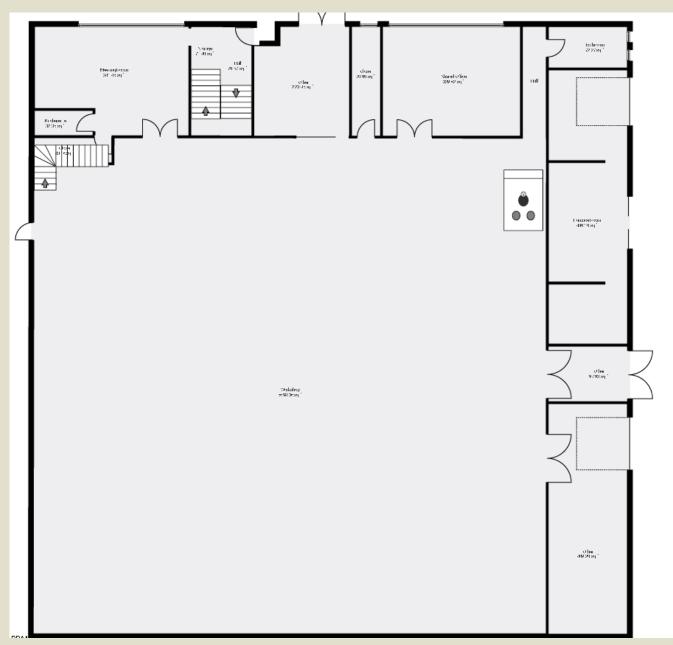

building extending to over 9000 square feet of industrial building and offices.

With huge potential for changes of use this we consider is a good investment opportunity that might also suit an owner occupier.

The property has parking on two sides and an extra parcel of land is available, but that currently is the old car park that is now housing storage units.

The price of the additional land is open for negotiation bearing in mind the storage units have the potential to yield  $\pounds 26,000$  per annum when fully let.

Offered with full vacant possession and viewing of the building is by appointment.

The warehouse is valued to let out for approximately £48,000 pa as an investment.

**Guide Price - £645,000** 















































## **Ground Floor Plan**



### **First Floor Plan**











Local Authority - North Northamptonshire Council

Tenure - Freehold

<u>Viewing</u> - Strictly by appointment only.

Agent - Glenn Taylor - 01234 391099

#### <u>VAT</u>

The Seller reserves the right to waive their exemption from charging VAT on the land, and it is likely that the purchase price will be subject to VAT. All offers should be submitted exclusive of VAT, but on the assumption that VAT may be charged in addition to the purchase price.

#### **Important Notice**

The Agents for themselves and for the Seller give notice that:

All statements contained in these particulars as to the land are made without responsibility on the part of the Agents or their Seller for any error or omission whatsoever.

None of the statements contained in these pa