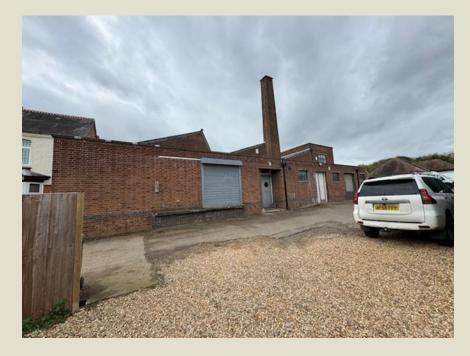

### Mackness Building, Beech Road, Rushden

Situated just outside the centre of town this a great opportunity to acquire a very useful building extending to over 9000 square feet of industrial building and offices.

With huge potential for changes of use this we consider is a good investment opportunity that might also suit an owner occupier.

The property has parking on two sides and an extra parcel of land is available, but that currently is the old car park that is now housing storage units.

The price of the additional land is open for negotiation bearing in mind the storage units have the potential to yield  $\pounds 26,000$  per annum when fully let.

Offered with full vacant possession and viewing of the building is by appointment.