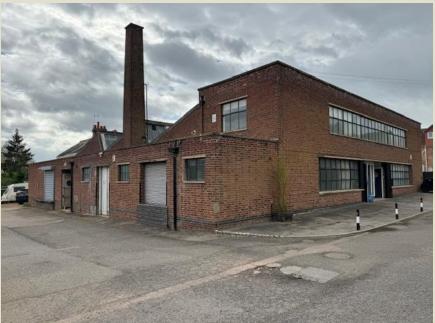

### Mackness Building, Beech Road, Rushden

Situated just outside the centre of town this a great opportunity to acquire a very useful building extending to over 9000 square feet of industrial building and offices.

With huge potential for changes of use this we consider is a good investment opportunity that might also suit an owner occupier.

The property has parking on two sides and an extra parcel of land is available, but that currently is the old car park that is now housing storage units.

The warehouse is valued to let out for approximately £48,000 pa as an investment.

**Guide Price - £645,000** 