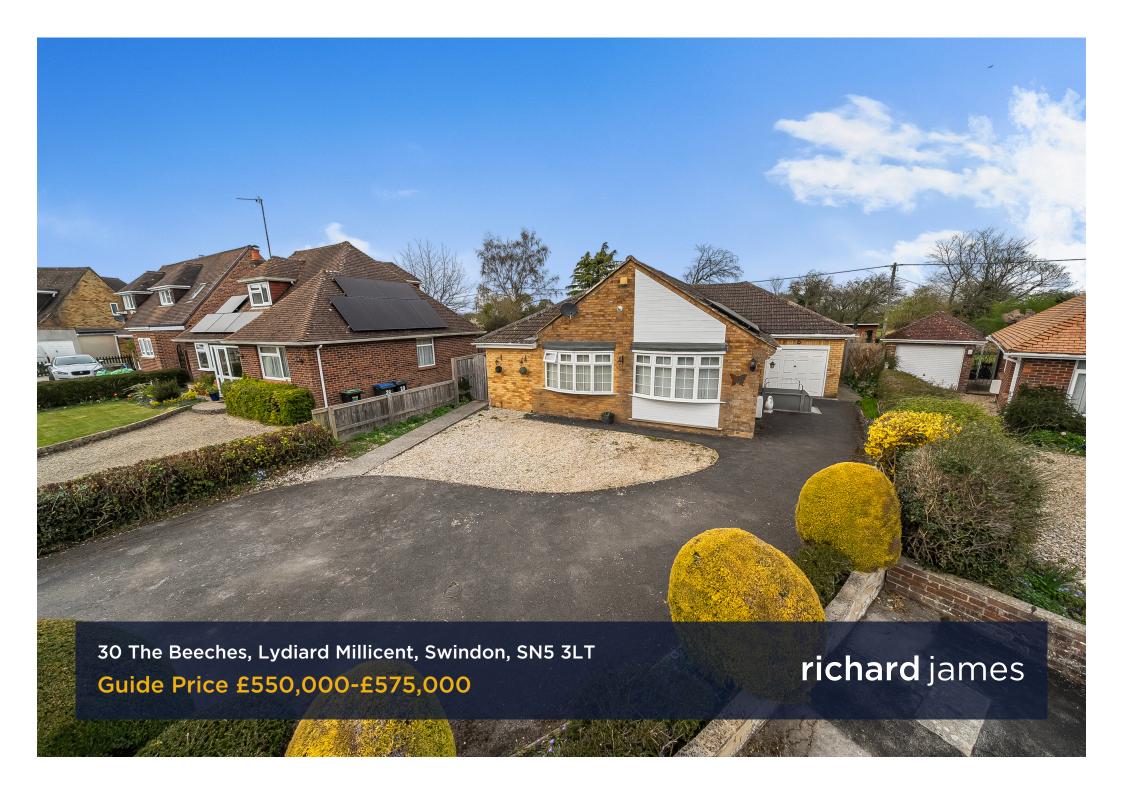

## The Beeches

## Lydiard Millicent

Freehold | EPC Rating - D

2

Nestled in the heart of the sought-after village of Lydiard Millicent, this detached three-bedroom bungalow is an exceptional no-chain opportunity for buyers seeking a blend of rural charm and modern convenience.

The property boasts a generous layout featuring an expansive kitchen/dining area perfect for family gatherings, a bright conservatory that overlooks the gardens, and direct views to open fields beyond.

The accommodation is thoughtfully designed, with the master bedroom enjoying its own ensuite, while a separate shower room serves the additional bedrooms and guests. Outside, the gardens provide an ideal backdrop for relaxation or outdoor entertaining in addition to a driveway providing driveway parking and a single garage.