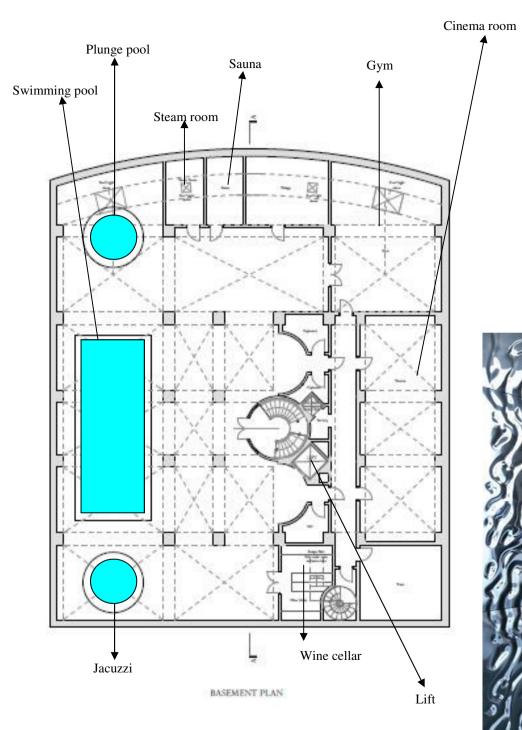

33.000 square feet featuring main house and outbuildings

NORTH EAST ELEVATION

Indoor Swimming Pool Indoor Cinema room Gym Wine cellar Indoor Lift Outdoor Tennis court 5 bay Garage 2 Gate houses with 1 bedroom private accommodation each Gazebo provides Bedroom / Bathroom / Living room / Kitchen & Studio 6 bedrooms (5 en-suite including walk in wardrobes ) Landscaped gardens