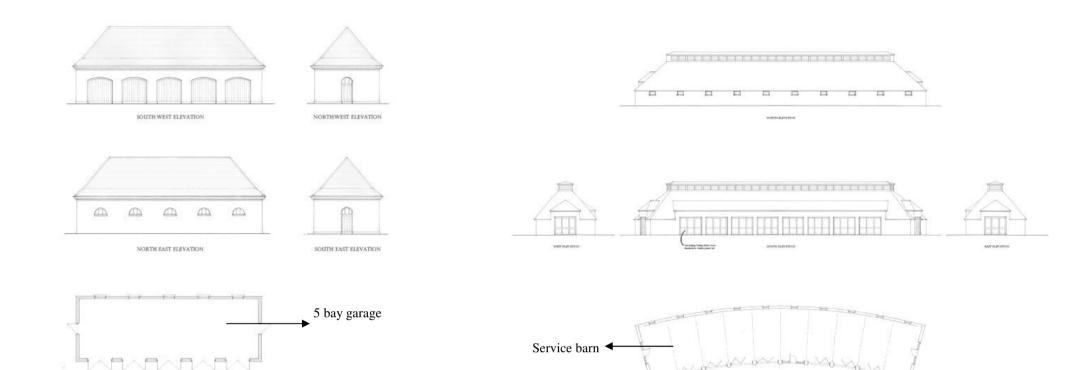

Offers in the region of £ 5.750.000,--

Prime Oxfordshire building plot of 59.6 acres to create 33.000 square feet mansion and outbuildings

NORTH EAST ELEVATION

SOUTH WEST ELEVATION

GARAGE PLAN

**Key Features** 

33.000 square feet featuring main house and outbuildings

NORTH EAST ELEVATION

Indoor Swimming Pool Indoor Cinema room Gym Wine cellar Indoor Lift Outdoor Tennis court 5 bay Garage 2 Gate houses with 1 bedroom private accommodation each Gazebo provides Bedroom / Bathroom / Living room / Kitchen & Studio 6 bedrooms (5 en-suite including walk in wardrobes ) Landscaped gardens