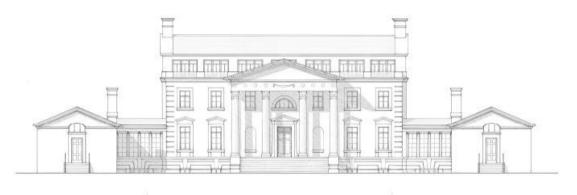

Offers in the region of £ 5.750.000,--

Prime Oxfordshire building plot of 59.6 acres to create 33.000 square feet mansion and outbuildings

NORTH EAST ELEVATION

SOUTH WEST ELEVATION

GARAGE PLAN

**Key Features** 

33.000 square feet featuring main house and outbuildings

NORTH EAST ELEVATION

Indoor Swimming Pool Indoor Cinema room Gym Wine cellar Indoor Lift Outdoor Tennis court 5 bay Garage 2 Gate houses with 1 bedroom private accommodation each Gazebo provides Bedroom / Bathroom / Living room / Kitchen & Studio 6 bedrooms (5 en-suite including walk in wardrobes ) Landscaped gardens