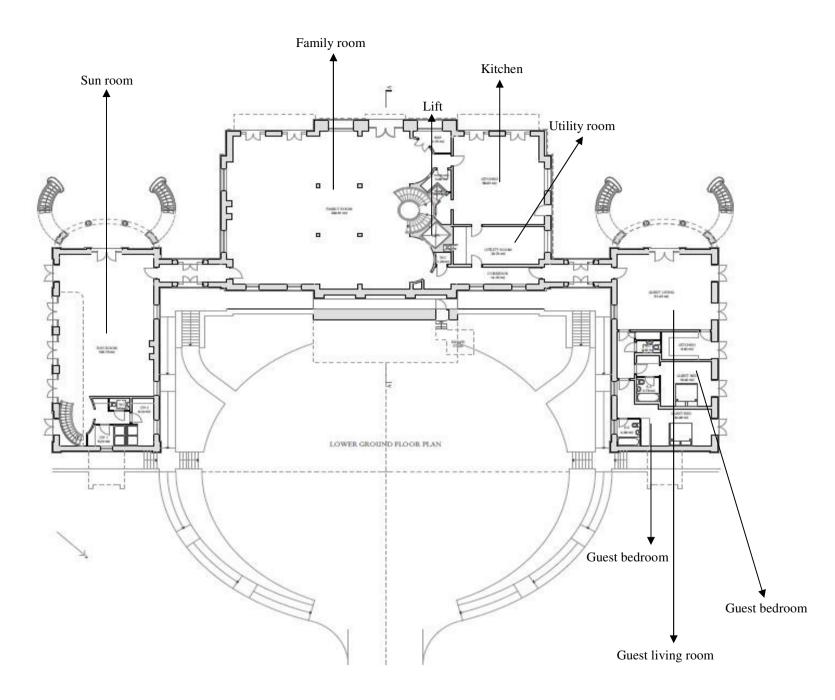

33.000 square feet featuring main house and outbuildings

NORTH EAST ELEVATION

Indoor Swimming Pool Indoor Cinema room Gym Wine cellar Indoor Lift Outdoor Tennis court 5 bay Garage 2 Gate houses with 1 bedroom private accommodation each Gazebo provides Bedroom / Bathroom / Living room / Kitchen & Studio 6 bedrooms (5 en-suite including walk in wardrobes ) Landscaped gardens