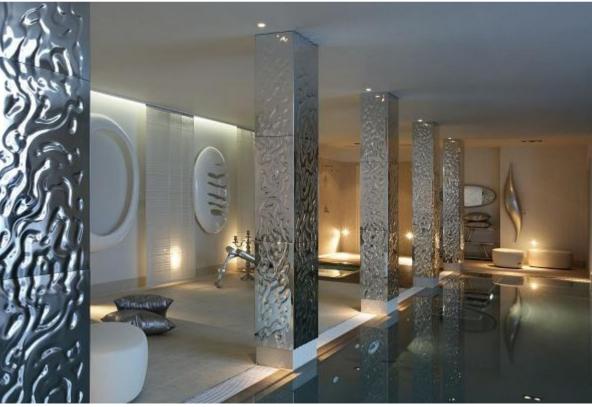

33.000 square feet featuring main house and outbuildings

NORTH EAST ELEVATION

Indoor Swimming Pool Indoor Cinema room Gym Wine cellar Indoor Lift Outdoor Tennis court 5 bay Garage 2 Gate houses with 1 bedroom private accommodation each Gazebo provides Bedroom / Bathroom / Living room / Kitchen & Studio 6 bedrooms (5 en-suite including walk in wardrobes ) Landscaped gardens