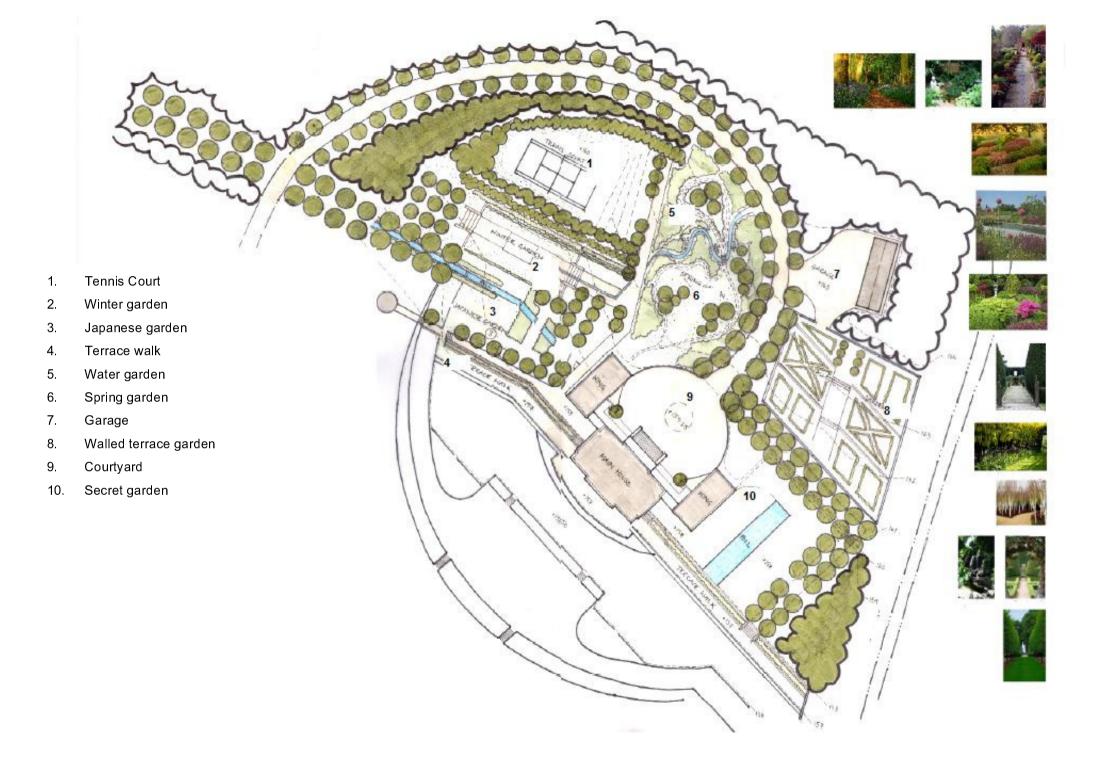

33.000 square feet featuring main house and outbuildings

NORTH EAST ELEVATION

Indoor Swimming Pool Indoor Cinema room Gym Wine cellar Indoor Lift Outdoor Tennis court 5 bay Garage 2 Gate houses with 1 bedroom private accommodation each Gazebo provides Bedroom / Bathroom / Living room / Kitchen & Studio 6 bedrooms (5 en-suite including walk in wardrobes ) Landscaped gardens