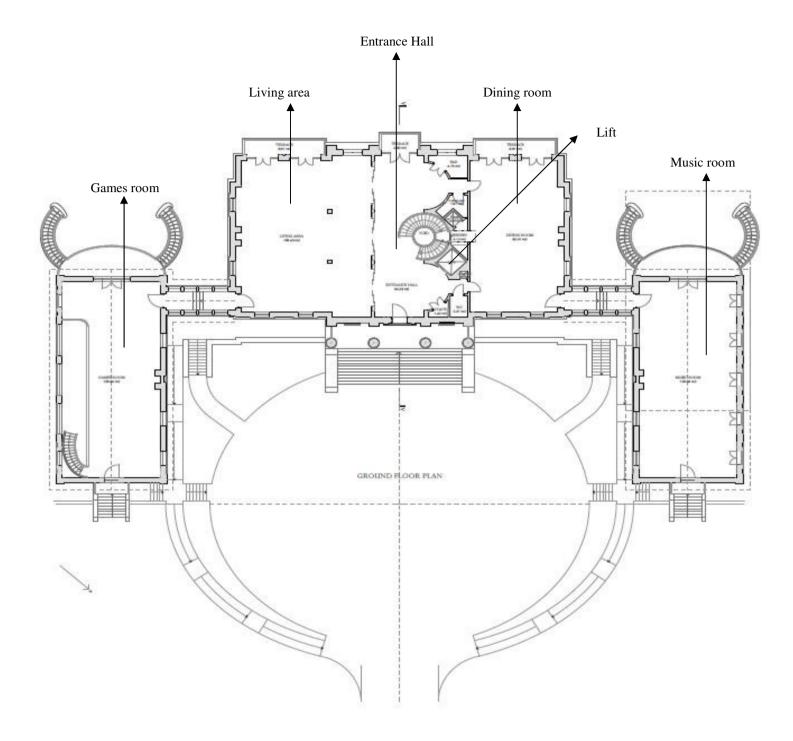

33.000 square feet featuring main house and outbuildings

NORTH EAST ELEVATION

Indoor Swimming Pool Indoor Cinema room Gym Wine cellar Indoor Lift Outdoor Tennis court 5 bay Garage 2 Gate houses with 1 bedroom private accommodation each Gazebo provides Bedroom / Bathroom / Living room / Kitchen & Studio 6 bedrooms (5 en-suite including walk in wardrobes ) Landscaped gardens