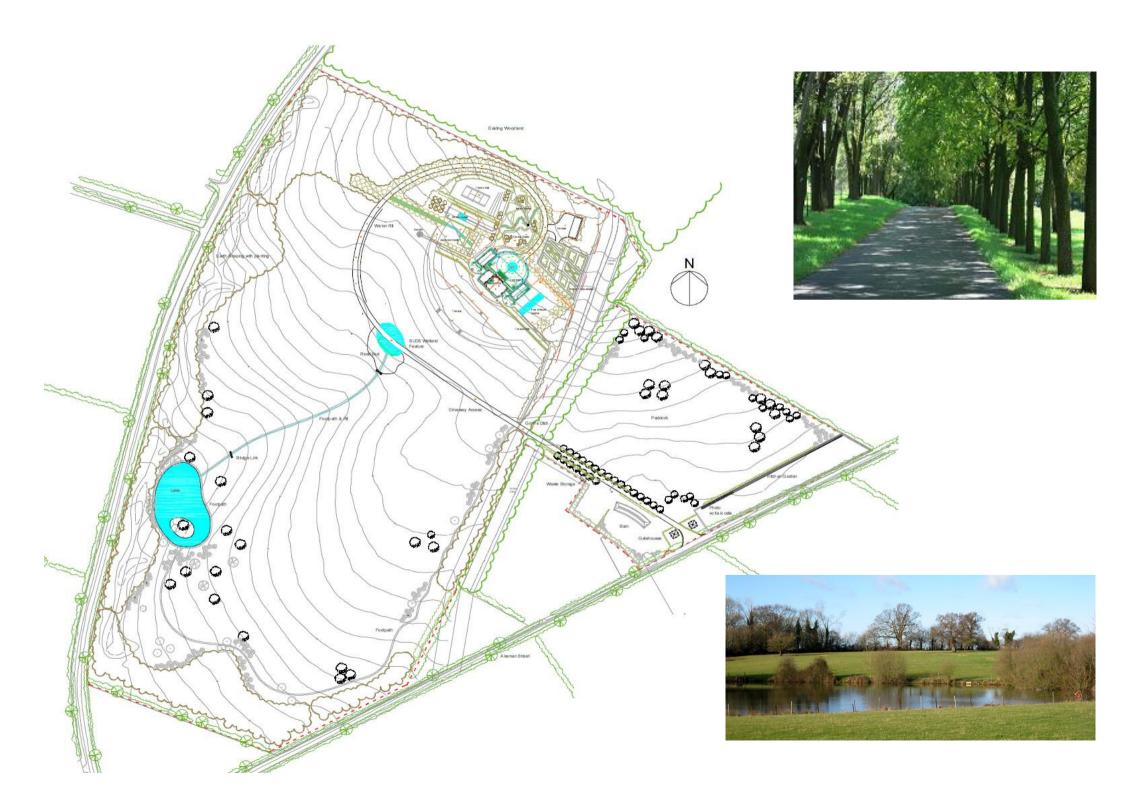

33.000 square feet featuring main house and outbuildings

NORTH EAST ELEVATION

Indoor Swimming Pool Indoor Cinema room Gym Wine cellar Indoor Lift Outdoor Tennis court 5 bay Garage 2 Gate houses with 1 bedroom private accommodation each Gazebo provides Bedroom / Bathroom / Living room / Kitchen & Studio 6 bedrooms (5 en-suite including walk in wardrobes ) Landscaped gardens

The entire estate could be enclosed by a wall for optimum security

Contact Joost Barnas at The Cotswold Property Shop 01993 708 300 / 07716764684 / jb@cotswoldproperty.org

Please note that all photos are for illustration purposes only. The floor plans are for guidance only and do not form part of any contract.