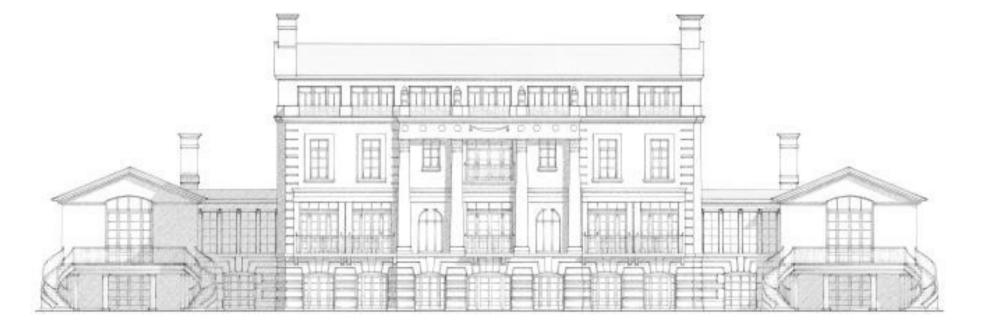

Offers in the region of £ 5.750.000,--

Prime Oxfordshire building plot of 59.6 acres to create 33.000 square feet mansion and outbuildings

NORTH EAST ELEVATION

SOUTH WEST ELEVATION

GARAGE PLAN

**Key Features** 

33.000 square feet featuring main house and outbuildings

NORTH EAST ELEVATION

Indoor Swimming Pool Indoor Cinema room Gym Wine cellar Indoor Lift Outdoor Tennis court 5 bay Garage 2 Gate houses with 1 bedroom private accommodation each Gazebo provides Bedroom / Bathroom / Living room / Kitchen & Studio 6 bedrooms (5 en-suite including walk in wardrobes ) Landscaped gardens