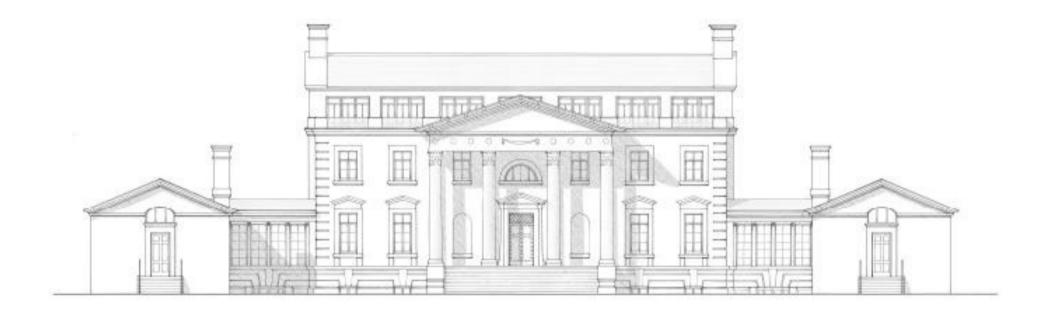

Offers in the region of £ 5.750.000,--

Prime Oxfordshire building plot of 59.6 acres to create 33.000 square feet mansion and outbuildings

NORTH EAST ELEVATION

SOUTH WEST ELEVATION

GARAGE PLAN

**Key Features** 

33.000 square feet featuring main house and outbuildings

NORTH EAST ELEVATION

Indoor Swimming Pool Indoor Cinema room Gym Wine cellar Indoor Lift Outdoor Tennis court 5 bay Garage 2 Gate houses with 1 bedroom private accommodation each Gazebo provides Bedroom / Bathroom / Living room / Kitchen & Studio 6 bedrooms (5 en-suite including walk in wardrobes ) Landscaped gardens