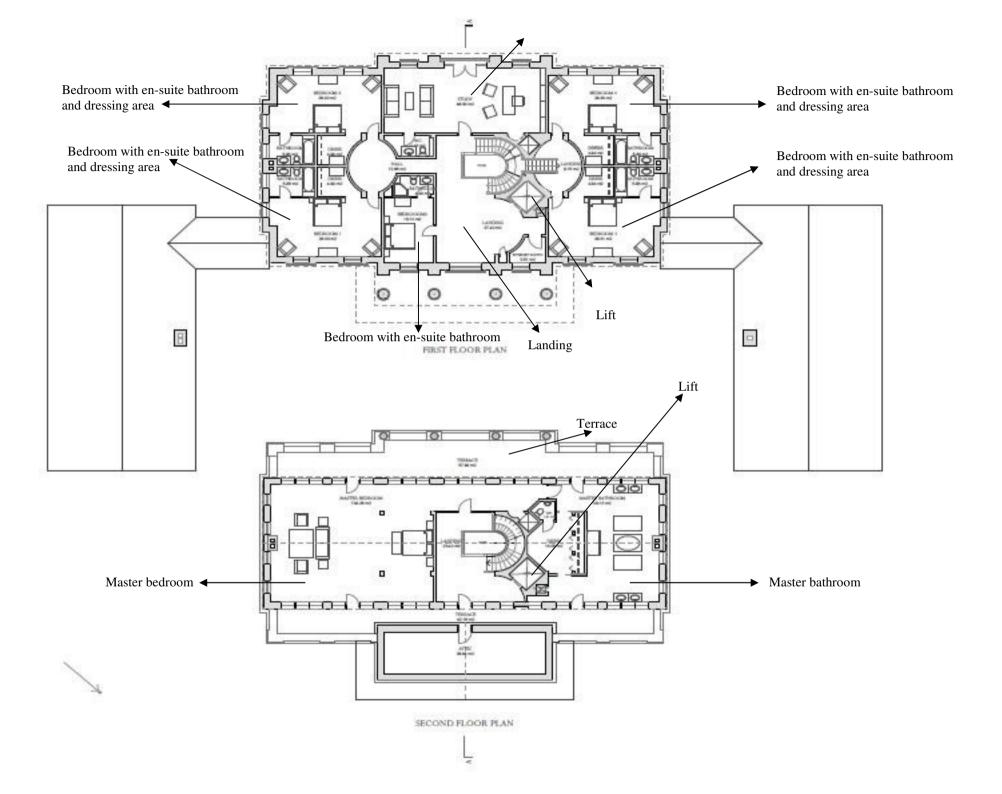

33.000 square feet featuring main house and outbuildings

NORTH EAST ELEVATION

Indoor Swimming Pool Indoor Cinema room Gym Wine cellar Indoor Lift Outdoor Tennis court 5 bay Garage 2 Gate houses with 1 bedroom private accommodation each Gazebo provides Bedroom / Bathroom / Living room / Kitchen & Studio 6 bedrooms (5 en-suite including walk in wardrobes ) Landscaped gardens