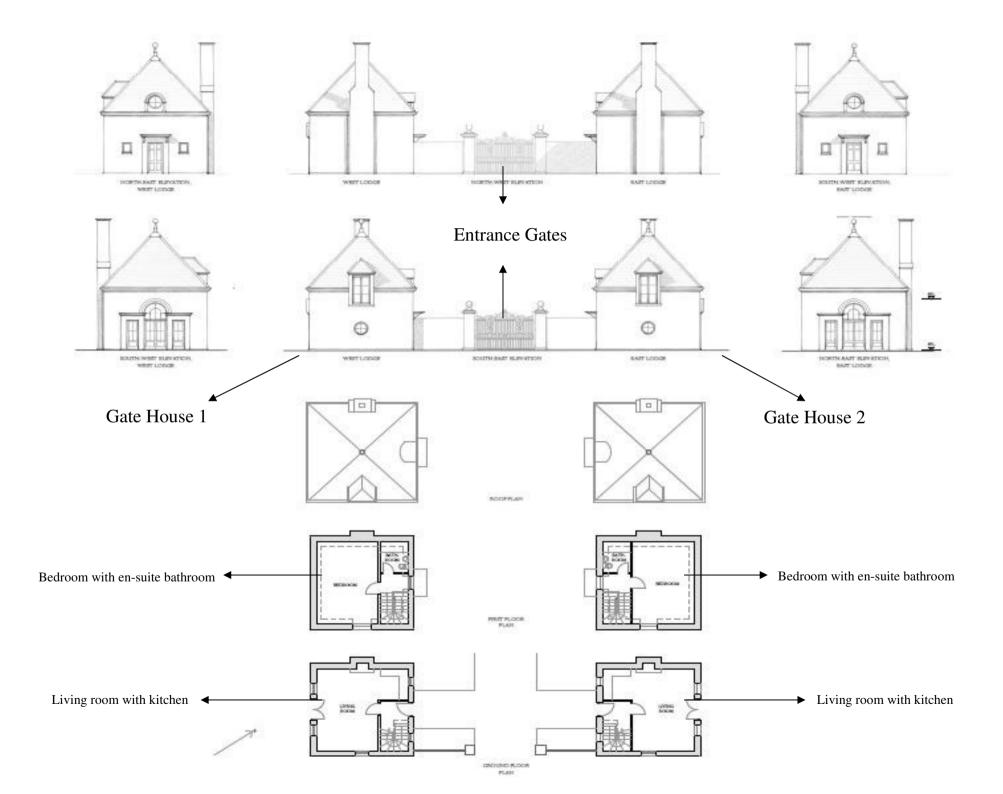

33.000 square feet featuring main house and outbuildings

NORTH EAST ELEVATION

Indoor Swimming Pool Indoor Cinema room Gym Wine cellar Indoor Lift Outdoor Tennis court 5 bay Garage 2 Gate houses with 1 bedroom private accommodation each Gazebo provides Bedroom / Bathroom / Living room / Kitchen & Studio 6 bedrooms (5 en-suite including walk in wardrobes ) Landscaped gardens