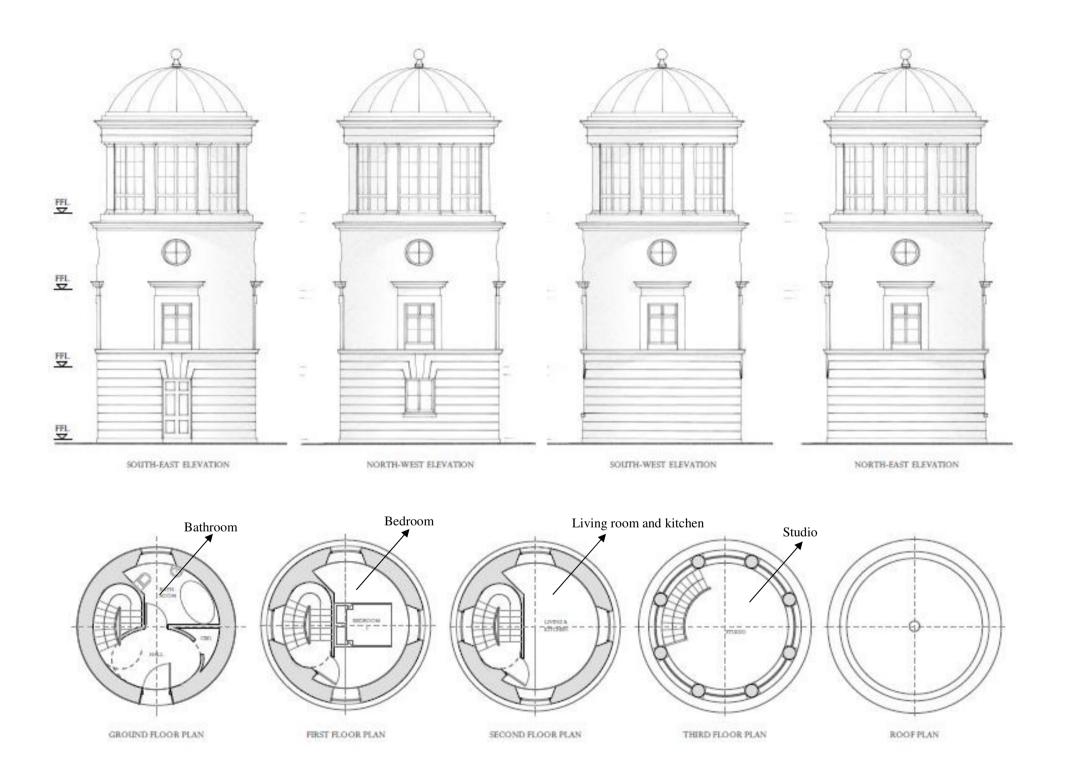

33.000 square feet featuring main house and outbuildings

NORTH EAST ELEVATION

Indoor Swimming Pool Indoor Cinema room Gym Wine cellar Indoor Lift Outdoor Tennis court 5 bay Garage 2 Gate houses with 1 bedroom private accommodation each Gazebo provides Bedroom / Bathroom / Living room / Kitchen & Studio 6 bedrooms (5 en-suite including walk in wardrobes ) Landscaped gardens