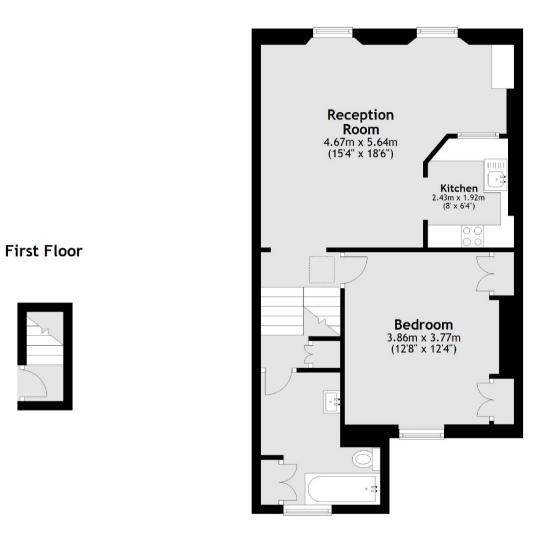

## Second Floor

# Total area: approx. 55.2 sq. metres (594.4 sq. feet)

Energy Rating: D. We aim to make our particulars both accurate and reliable. However they are not guaranteed; nor do they form part of an offer or contract. If you require clarification on any points then please contact us, especially if you are travelling some distance to view. Please note that appliances and heating systems have not been tested and therefore no warranties can be given as to their good working order.