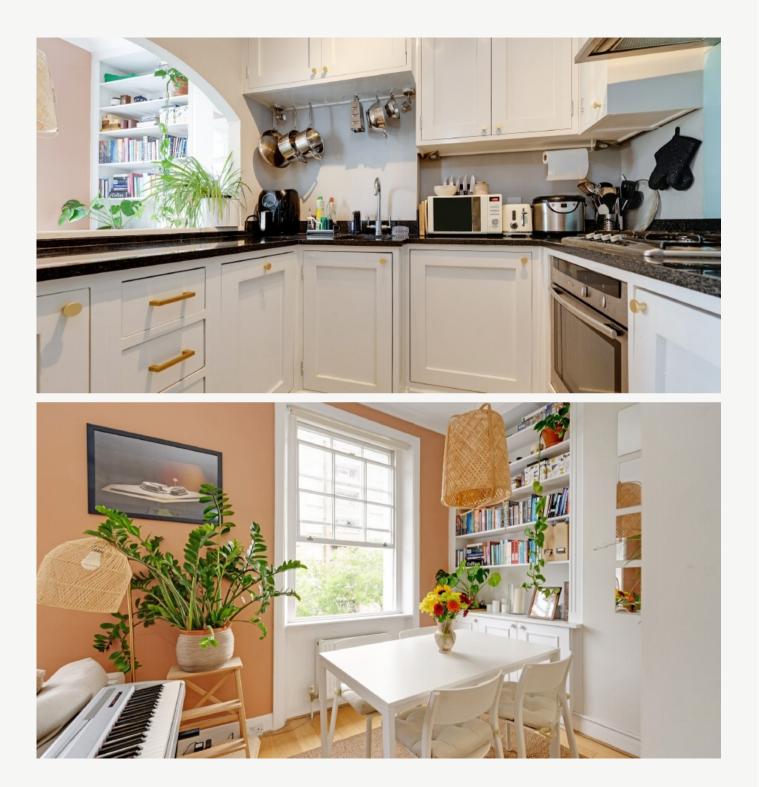

# **KEY FEATURES**

- Double Bedroom
- Reception
- Kitchen
- Natural Light
- Furnished
- Tax Band: E