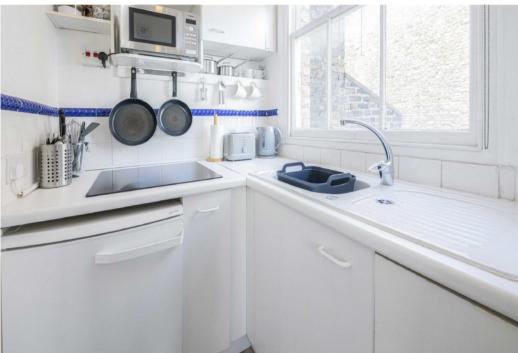

## **KEY FEATURES**

- Studio
- Kitchen
- Bathroom
- Furnished
- · Second Floor
- Tax Band: D

Total area: approx. 24.8 sq. metres (266.8 sq. feet)

Energy Rating: C. We aim to make our particulars both accurate and reliable. However they are not guaranteed; nor do they form part of an offer or contract. If you require clarification on any points then please contact us, especially if you are travelling some distance to view. Please note that appliances and heating systems have not been tested and therefore no warranties can be given as to their good working order.