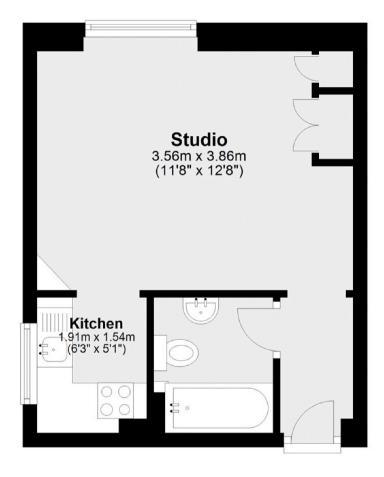

## **KEY FEATURES**

- Studio
- Kitchen
- Bathroom
- Furnished
- · Second Floor
- Tax Band: D

Total area: approx. 24.8 sq. metres (266.8 sq. feet)

Energy Rating: C. We aim to make our particulars both accurate and reliable. However they are not guaranteed; nor do they form part of an offer or contract. If you require clarification on any points then please contact us, especially if you are travelling some distance to view. Please note that appliances and heating systems have not been tested and therefore no warranties can be given as to their good working order.