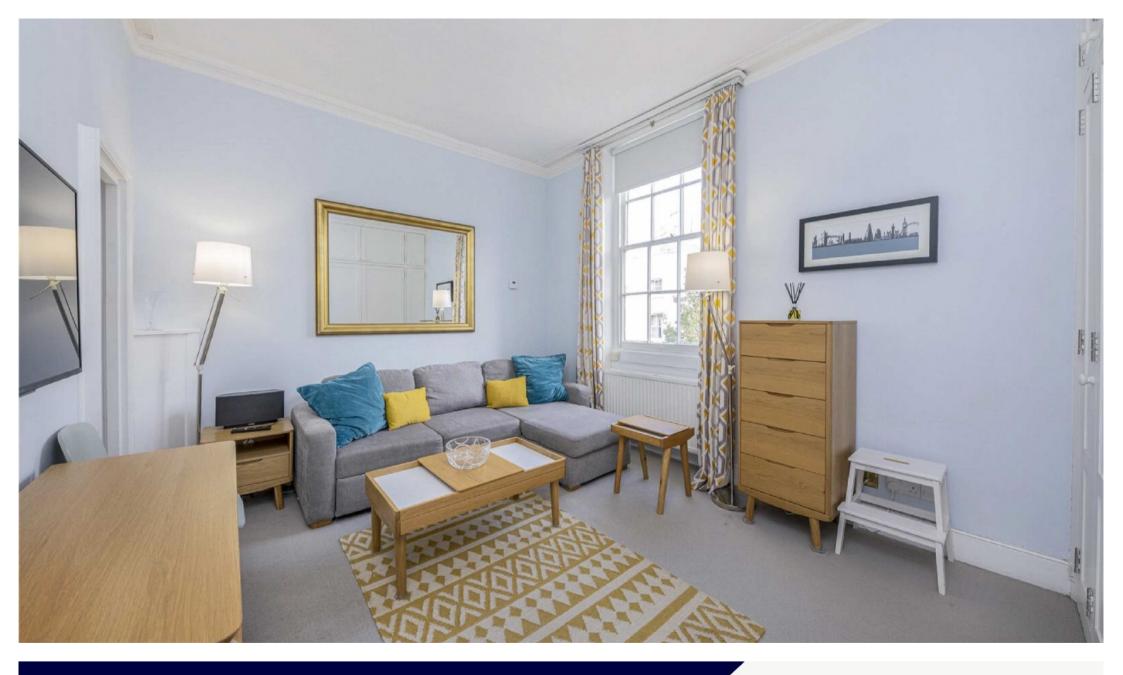

## GLOUCESTER STREET PIMLICO, SW1V

ASKING PRICE: £425 PER WEEK

A charming studio flat on the second floor of a period building in Pimlico.

The flat has been well-furnished and benefits from a drop down bed as well as an L-shaped sofa. Just 0.4 miles from Pimlico Underground Station, 0.7 miles from Victoria Station, 0.8 miles from Sloane Square Underground Station and 0.6 miles from Battersea Park.

## **KEY FEATURES**

- Studio
- Kitchen
- Bathroom
- Furnished
- · Second Floor
- Tax Band: D

Total area: approx. 24.8 sq. metres (266.8 sq. feet)

Energy Rating: C. We aim to make our particulars both accurate and reliable. However they are not guaranteed; nor do they form part of an offer or contract. If you require clarification on any points then please contact us, especially if you are travelling some distance to view. Please note that appliances and heating systems have not been tested and therefore no warranties can be given as to their good working order.